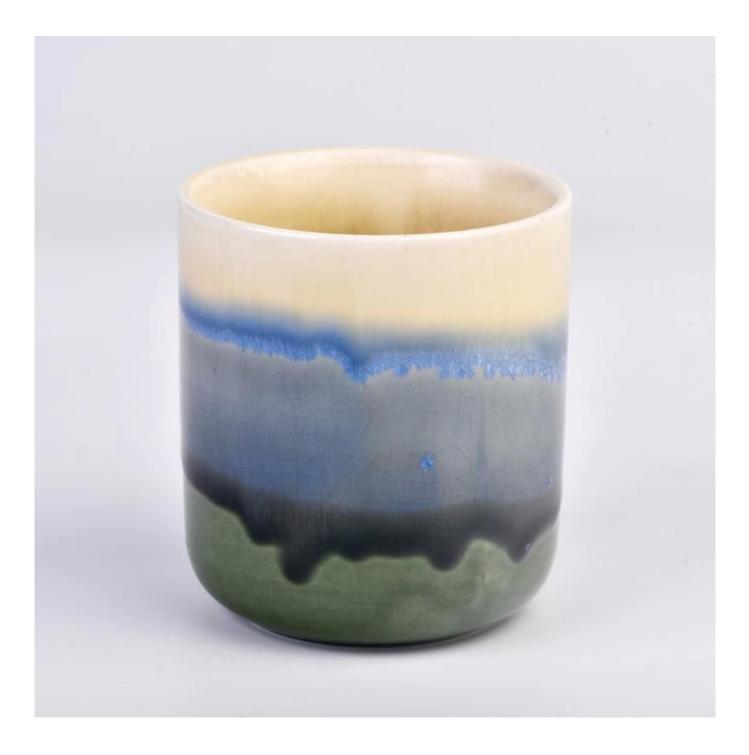

### home decor artwork painting 9oz ceramic candle jar

Why Choose Sunny Glassware

- Upmost dedication to design, never compression on quality
- Sunny Glassware strictly protect the customers' designs, all the newly designed items from us haven't been copied in three years.
- Product quality is the major focus in Sunny Glassware. Sunny Glassware once demolished 80,000 pcs of glass vessel with barely visible blemish.

#### Candle Jars Description

| Item number. | SGMK23033018                                                                                                        |  |  |  |
|--------------|---------------------------------------------------------------------------------------------------------------------|--|--|--|
| Material     | ceramic candle jar                                                                                                  |  |  |  |
| craft        | Tin candle bucket with handle                                                                                       |  |  |  |
| Sample time  | <ol> <li>5 days if there is exist shape and size</li> <li>15 days, if you need new shapes and sizes mold</li> </ol> |  |  |  |
| Packing      | The usual packing                                                                                                   |  |  |  |