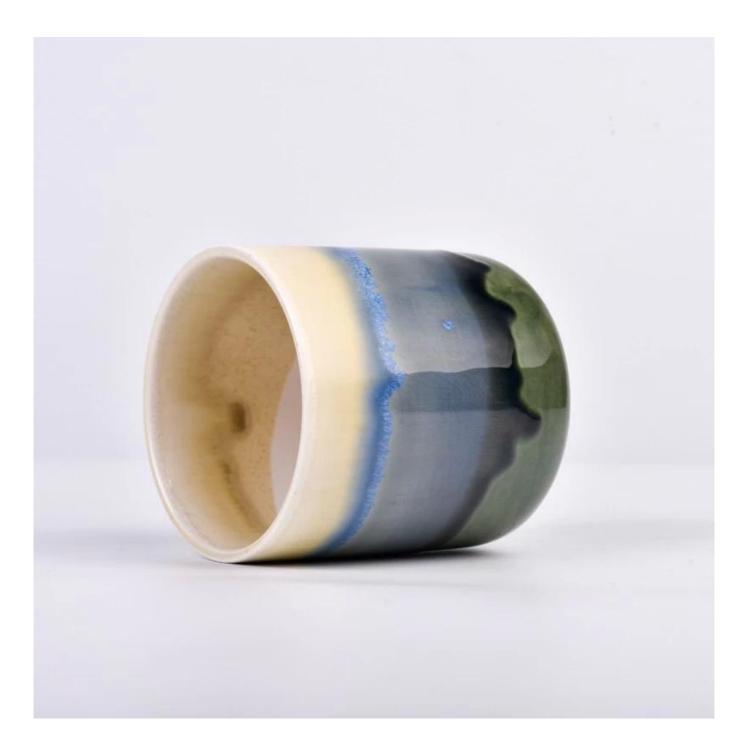

#### Candle Jars Description

| Item number. | SGMK23033018                                                                                                        |  |  |  |
|--------------|---------------------------------------------------------------------------------------------------------------------|--|--|--|
| Material     | ceramic candle jar                                                                                                  |  |  |  |
| craft        | Tin candle bucket with handle                                                                                       |  |  |  |
| Sample time  | <ol> <li>5 days if there is exist shape and size</li> <li>15 days, if you need new shapes and sizes mold</li> </ol> |  |  |  |
| Packing      | The usual packing                                                                                                   |  |  |  |