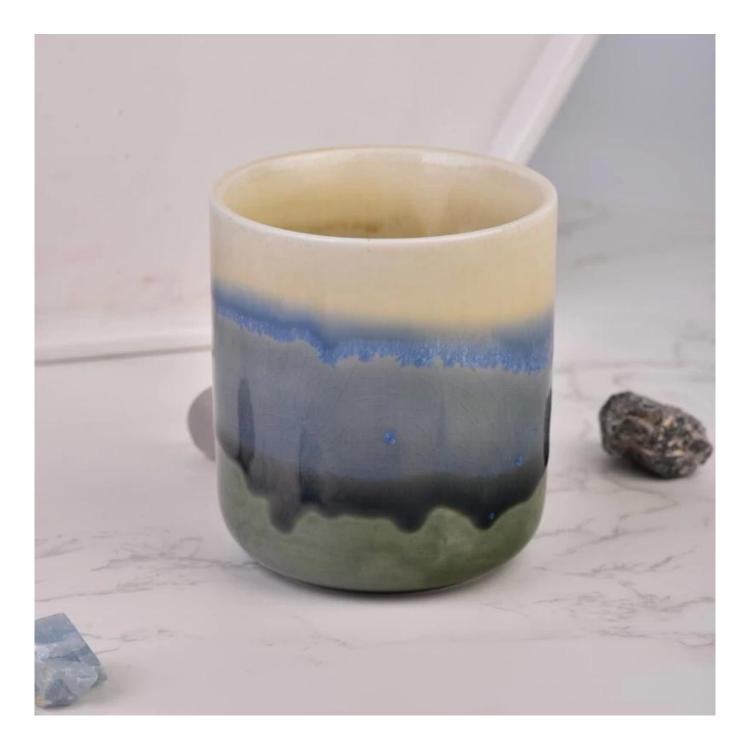

### home decor artwork painting 9oz ceramic candle jar

Why Choose Sunny Glassware

- Upmost dedication to design, never compression on quality
- Sunny Glassware strictly protect the customers' designs, all the newly designed items from us haven't been copied in three years.
- Product quality is the major focus in Sunny Glassware. Sunny Glassware once demolished 80,000 pcs of glass vessel with barely visible blemish.

#### Candle Jars Description

| Item number. | SGMK23033018                                                                                                        |  |  |  |
|--------------|---------------------------------------------------------------------------------------------------------------------|--|--|--|
| Material     | ceramic candle jar                                                                                                  |  |  |  |
| craft        | Tin candle bucket with handle                                                                                       |  |  |  |
| Sample time  | <ol> <li>5 days if there is exist shape and size</li> <li>15 days, if you need new shapes and sizes mold</li> </ol> |  |  |  |
| Packing      | The usual packing                                                                                                   |  |  |  |