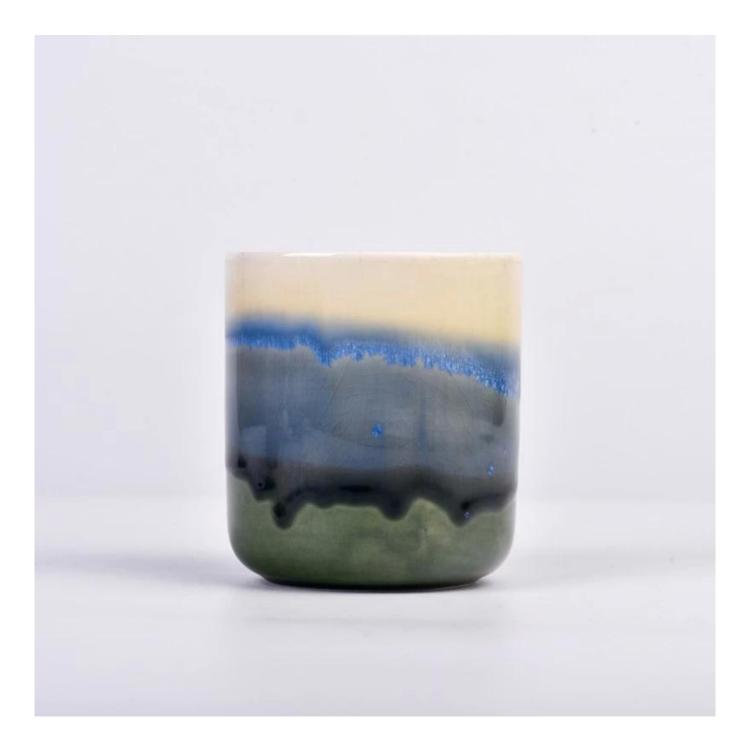

#### Candle Jars Description

| Item number. | SGMK23033018                                                                                                        |  |  |  |
|--------------|---------------------------------------------------------------------------------------------------------------------|--|--|--|
| Material     | ceramic candle jar                                                                                                  |  |  |  |
| craft        | Tin candle bucket with handle                                                                                       |  |  |  |
| Sample time  | <ol> <li>5 days if there is exist shape and size</li> <li>15 days, if you need new shapes and sizes mold</li> </ol> |  |  |  |
| Packing      | The usual packing                                                                                                   |  |  |  |