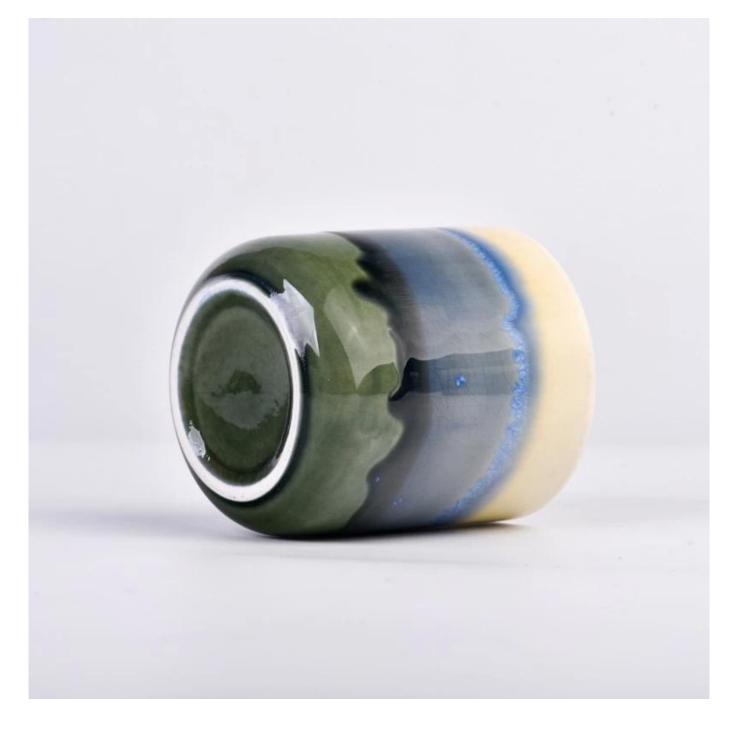

#### Candle Jars Description

| Item number. | SGMK23033018                                                                                                        |  |  |  |
|--------------|---------------------------------------------------------------------------------------------------------------------|--|--|--|
| Material     | ceramic candle jar                                                                                                  |  |  |  |
| craft        | Tin candle bucket with handle                                                                                       |  |  |  |
| Sample time  | <ol> <li>5 days if there is exist shape and size</li> <li>15 days, if you need new shapes and sizes mold</li> </ol> |  |  |  |
| Packing      | The usual packing                                                                                                   |  |  |  |