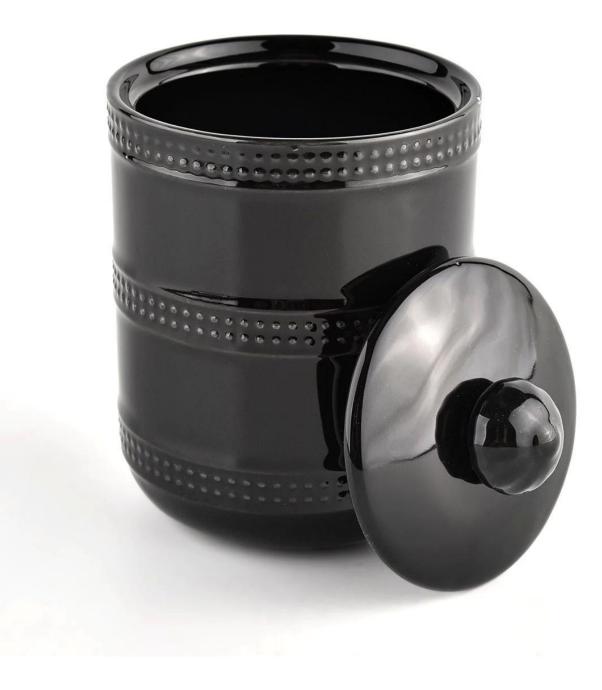

### home decor black ceramic candle container with lid

Why Choose Sunny Glassware

- Upmost dedication to design, never compression on quality
- Sunny Glassware strictly protect the customers' designs, all the newly designed items from us haven't been copied in three years.
- Product quality is the major focus in Sunny Glassware. Sunny Glassware once demolished 80,000 pcs of glass vessel with barely visible blemish.

#### Candle Jars Description

| Item number. | SGDP22040802                                                                                                        |  |  |  |
|--------------|---------------------------------------------------------------------------------------------------------------------|--|--|--|
| Material     | ceramic candle jar                                                                                                  |  |  |  |
| craft        | Tin candle bucket with handle                                                                                       |  |  |  |
| Sample time  | <ol> <li>5 days if there is exist shape and size</li> <li>15 days, if you need new shapes and sizes mold</li> </ol> |  |  |  |
| Packing      | The usual packing                                                                                                   |  |  |  |