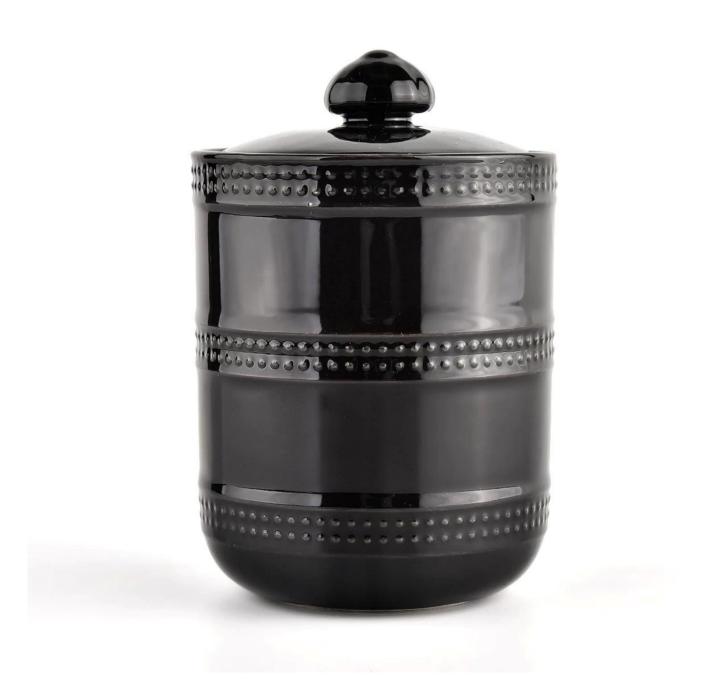

### home decor black ceramic candle container with lid

Why Choose Sunny Glassware

- Upmost dedication to design, never compression on quality
- Sunny Glassware strictly protect the customers' designs, all the newly designed items from us haven't been copied in three years.
- Product quality is the major focus in Sunny Glassware. Sunny Glassware once demolished 80,000 pcs of glass vessel with barely visible blemish.

#### Candle Jars Description

| Item number. | SGDP22040802                                                                                                        |  |  |  |
|--------------|---------------------------------------------------------------------------------------------------------------------|--|--|--|
| Material     | ceramic candle jar                                                                                                  |  |  |  |
| craft        | Tin candle bucket with handle                                                                                       |  |  |  |
| Sample time  | <ol> <li>5 days if there is exist shape and size</li> <li>15 days, if you need new shapes and sizes mold</li> </ol> |  |  |  |
| Packing      | The usual packing                                                                                                   |  |  |  |