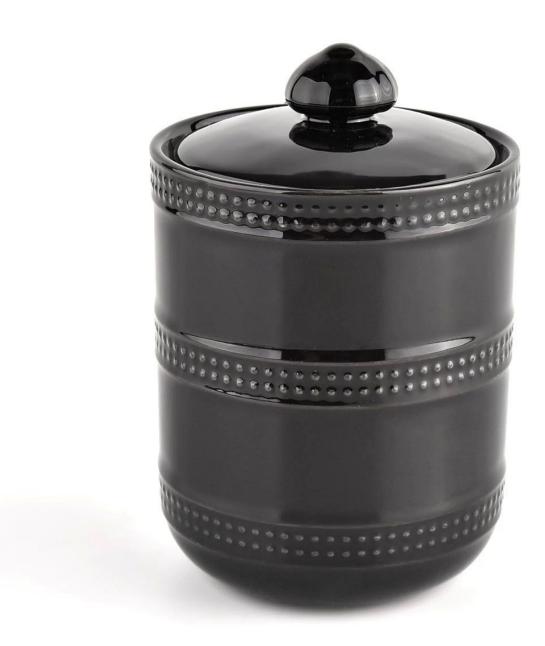

#### Candle Jars Description

| Item number. | SGDP22040802                                                                                                        |  |  |  |
|--------------|---------------------------------------------------------------------------------------------------------------------|--|--|--|
| Material     | ceramic candle jar                                                                                                  |  |  |  |
| craft        | Tin candle bucket with handle                                                                                       |  |  |  |
| Sample time  | <ol> <li>5 days if there is exist shape and size</li> <li>15 days, if you need new shapes and sizes mold</li> </ol> |  |  |  |
| Packing      | The usual packing                                                                                                   |  |  |  |

| <b>Product Capacity</b> | 500,000 ~ 1,000,000 pieces per month                                                                                                                                                                                                                     |  |  |  |
|-------------------------|----------------------------------------------------------------------------------------------------------------------------------------------------------------------------------------------------------------------------------------------------------|--|--|--|
| Delivery time           | Within 45 days after sampling and order confirmed                                                                                                                                                                                                        |  |  |  |
| Payment terms           | 30% deposit by T / T in advance and balance against copy of B / L                                                                                                                                                                                        |  |  |  |
| Delivery                | By sea, by air, through express and shipping agent acceptable                                                                                                                                                                                            |  |  |  |
|                         | 1. Home decorations metal candle jar from high quality<br>es 2. Suitable for use at hotel, home, etc.                                                                                                                                                    |  |  |  |
| For your choice         | <ol> <li>Various designs and sizes for selection</li> <li>Any artwork or colors</li> <li>Special package as shrink film, color gift box, white gift box, etc.</li> <li>We have a professional workshop and warehouse for ensure delivery time</li> </ol> |  |  |  |