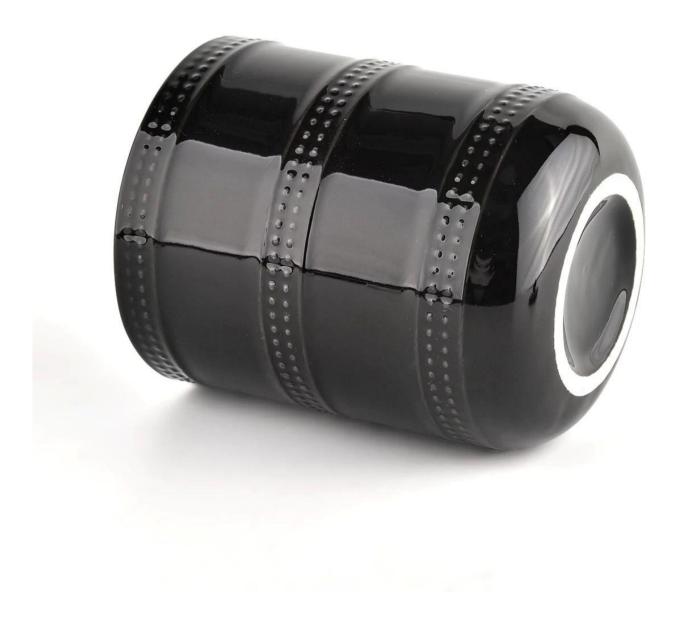

#### Candle Jars Description

| Item number. | SGDP22040802                                                                                                        |  |  |  |
|--------------|---------------------------------------------------------------------------------------------------------------------|--|--|--|
| Material     | ceramic candle jar                                                                                                  |  |  |  |
| craft        | Tin candle bucket with handle                                                                                       |  |  |  |
| Sample time  | <ol> <li>5 days if there is exist shape and size</li> <li>15 days, if you need new shapes and sizes mold</li> </ol> |  |  |  |
| Packing      | The usual packing                                                                                                   |  |  |  |