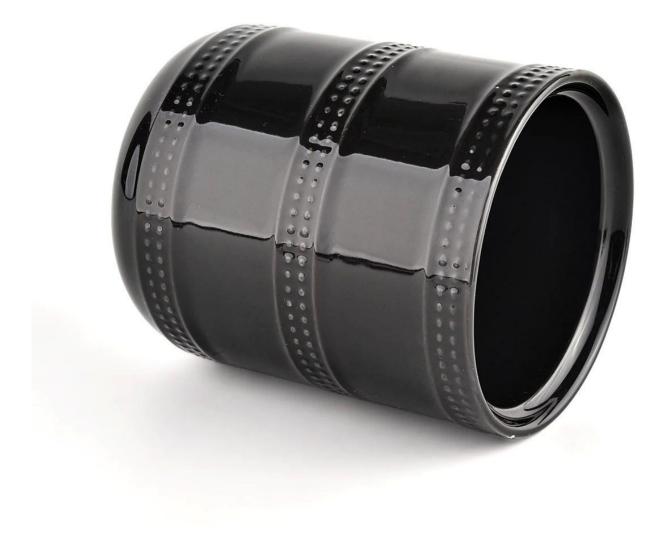

#### Candle Jars Description

| Item number. | SGDP22040802                                                                                                        |  |  |  |
|--------------|---------------------------------------------------------------------------------------------------------------------|--|--|--|
| Material     | ceramic candle jar                                                                                                  |  |  |  |
| craft        | Tin candle bucket with handle                                                                                       |  |  |  |
| Sample time  | <ol> <li>5 days if there is exist shape and size</li> <li>15 days, if you need new shapes and sizes mold</li> </ol> |  |  |  |
| Packing      | The usual packing                                                                                                   |  |  |  |