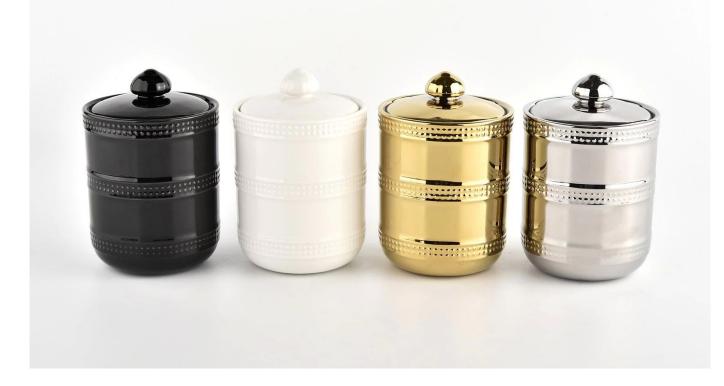

#### Candle Jars Description

| Item number. | SGDP22040802                                                                                                        |  |  |  |
|--------------|---------------------------------------------------------------------------------------------------------------------|--|--|--|
| Material     | ceramic candle jar                                                                                                  |  |  |  |
| craft        | Tin candle bucket with handle                                                                                       |  |  |  |
| Sample time  | <ol> <li>5 days if there is exist shape and size</li> <li>15 days, if you need new shapes and sizes mold</li> </ol> |  |  |  |
| Packing      | The usual packing                                                                                                   |  |  |  |

| <b>Product Capacity</b> | 500,000 ~ 1,000,000 pieces per month                                                                                                                                                                                                                     |  |  |  |
|-------------------------|----------------------------------------------------------------------------------------------------------------------------------------------------------------------------------------------------------------------------------------------------------|--|--|--|
| Delivery time           | Within 45 days after sampling and order confirmed                                                                                                                                                                                                        |  |  |  |
| Payment terms           | 30% deposit by T / T in advance and balance against copy of B / L                                                                                                                                                                                        |  |  |  |
| Delivery                | By sea, by air, through express and shipping agent acceptable                                                                                                                                                                                            |  |  |  |
|                         | 1. Home decorations metal candle jar from high quality<br>es 2. Suitable for use at hotel, home, etc.                                                                                                                                                    |  |  |  |
| For your choice         | <ol> <li>Various designs and sizes for selection</li> <li>Any artwork or colors</li> <li>Special package as shrink film, color gift box, white gift box, etc.</li> <li>We have a professional workshop and warehouse for ensure delivery time</li> </ol> |  |  |  |