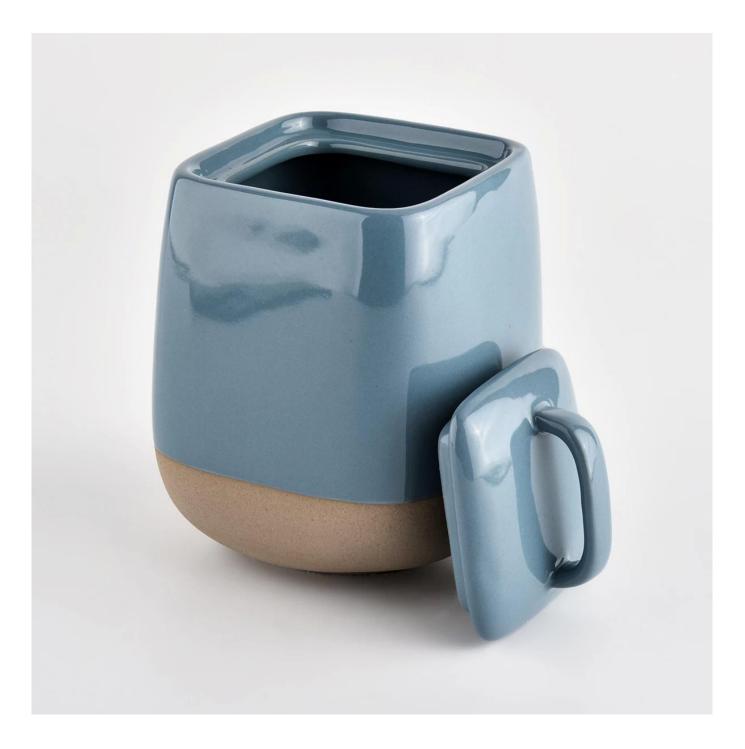

### home decor blue ceramic candle jars with lid

Why Choose Sunny Glassware

- Upmost dedication to design, never compression on quality
- Sunny Glassware strictly protect the customers' designs, all the newly designed items from us haven't been copied in three years.
- Product quality is the major focus in Sunny Glassware. Sunny Glassware once demolished 80,000 pcs of glass vessel with barely visible blemish.

#### Candle Jars Description

| Item number. | SGMK21102710                                                                                    |  |  |  |
|--------------|-------------------------------------------------------------------------------------------------|--|--|--|
| Material     | ceramic candle jar                                                                              |  |  |  |
| craft        | Tin candle bucket with handle                                                                   |  |  |  |
| Sample time  | 1. 5 days if there is exist shape and size<br>2. 15 days, if you need new shapes and sizes mold |  |  |  |
| Packing      | The usual packing                                                                               |  |  |  |