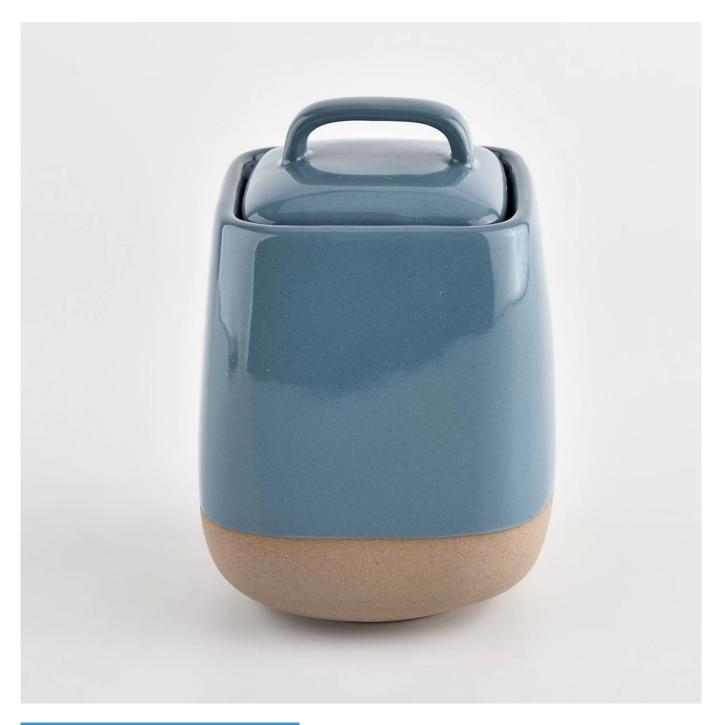

### home decor blue ceramic candle jars with lid

Why Choose Sunny Glassware

- Upmost dedication to design, never compression on quality
- Sunny Glassware strictly protect the customers' designs, all the newly designed items from us haven't been copied in three years.
- Product quality is the major focus in Sunny Glassware. Sunny Glassware once demolished 80,000 pcs of glass vessel with barely visible blemish.

#### Candle Jars Description

| Item number. | SGMK21102710                                                                                    |  |  |  |
|--------------|-------------------------------------------------------------------------------------------------|--|--|--|
| Material     | ceramic candle jar                                                                              |  |  |  |
| craft        | Tin candle bucket with handle                                                                   |  |  |  |
| Sample time  | 1. 5 days if there is exist shape and size<br>2. 15 days, if you need new shapes and sizes mold |  |  |  |
| Packing      | The usual packing                                                                               |  |  |  |