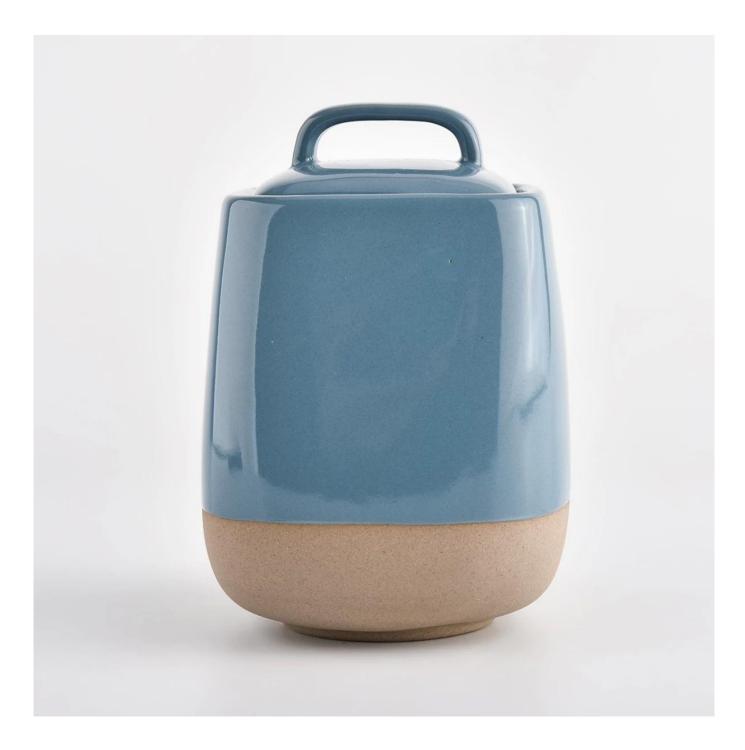

### home decor blue ceramic candle jars with lid

Why Choose Sunny Glassware

- Upmost dedication to design, never compression on quality
- Sunny Glassware strictly protect the customers' designs, all the newly designed items from us haven't been copied in three years.
- Product quality is the major focus in Sunny Glassware. Sunny Glassware once demolished 80,000 pcs of glass vessel with barely visible blemish.

#### Candle Jars Description

| Item number. | SGMK21102710                                                                                    |  |  |  |
|--------------|-------------------------------------------------------------------------------------------------|--|--|--|
| Material     | ceramic candle jar                                                                              |  |  |  |
| craft        | Tin candle bucket with handle                                                                   |  |  |  |
| Sample time  | 1. 5 days if there is exist shape and size<br>2. 15 days, if you need new shapes and sizes mold |  |  |  |
| Packing      | The usual packing                                                                               |  |  |  |