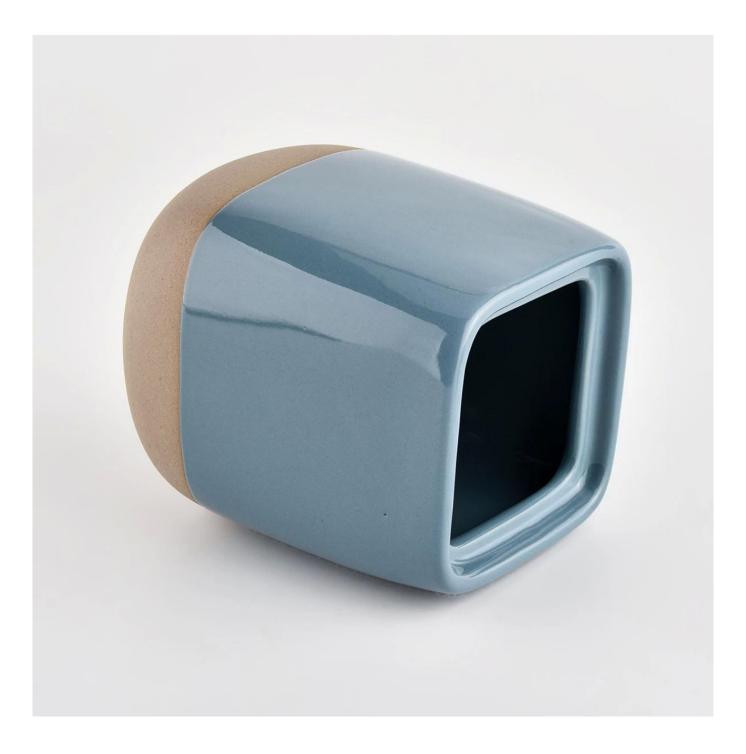

### home decor blue ceramic candle jars with lid

Why Choose Sunny Glassware

- Upmost dedication to design, never compression on quality
- Sunny Glassware strictly protect the customers' designs, all the newly designed items from us haven't been copied in three years.
- Product quality is the major focus in Sunny Glassware. Sunny Glassware once demolished 80,000 pcs of glass vessel with barely visible blemish.

#### Candle Jars Description

| Item number. | SGMK21102710                                                                                    |  |  |  |
|--------------|-------------------------------------------------------------------------------------------------|--|--|--|
| Material     | ceramic candle jar                                                                              |  |  |  |
| craft        | Tin candle bucket with handle                                                                   |  |  |  |
| Sample time  | 1. 5 days if there is exist shape and size<br>2. 15 days, if you need new shapes and sizes mold |  |  |  |
| Packing      | The usual packing                                                                               |  |  |  |