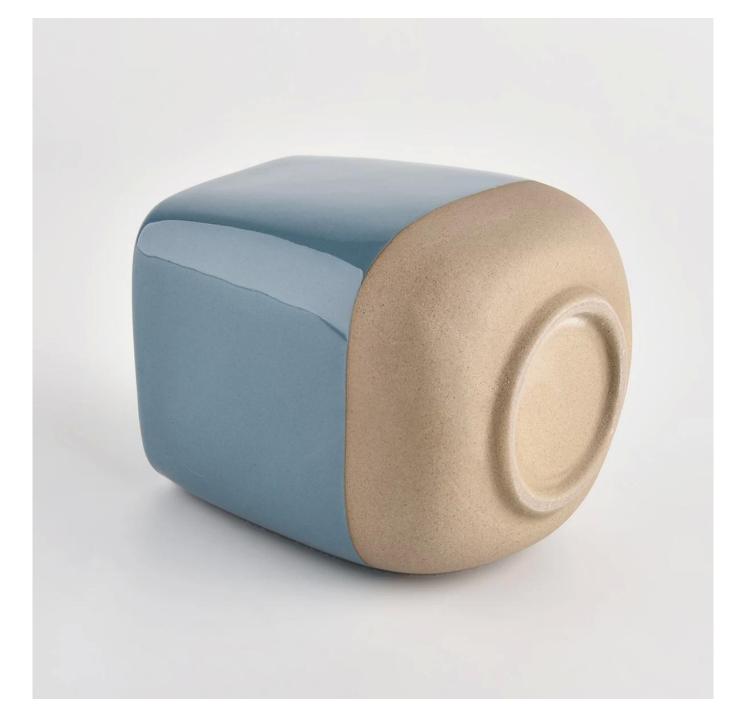

### home decor blue ceramic candle jars with lid

Why Choose Sunny Glassware

- Upmost dedication to design, never compression on quality
- Sunny Glassware strictly protect the customers' designs, all the newly designed items from us haven't been copied in three years.
- Product quality is the major focus in Sunny Glassware. Sunny Glassware once demolished 80,000 pcs of glass vessel with barely visible blemish.

#### Candle Jars Description

| Item number. | SGMK21102710                                                                                    |  |  |  |
|--------------|-------------------------------------------------------------------------------------------------|--|--|--|
| Material     | ceramic candle jar                                                                              |  |  |  |
| craft        | Tin candle bucket with handle                                                                   |  |  |  |
| Sample time  | 1. 5 days if there is exist shape and size<br>2. 15 days, if you need new shapes and sizes mold |  |  |  |
| Packing      | The usual packing                                                                               |  |  |  |