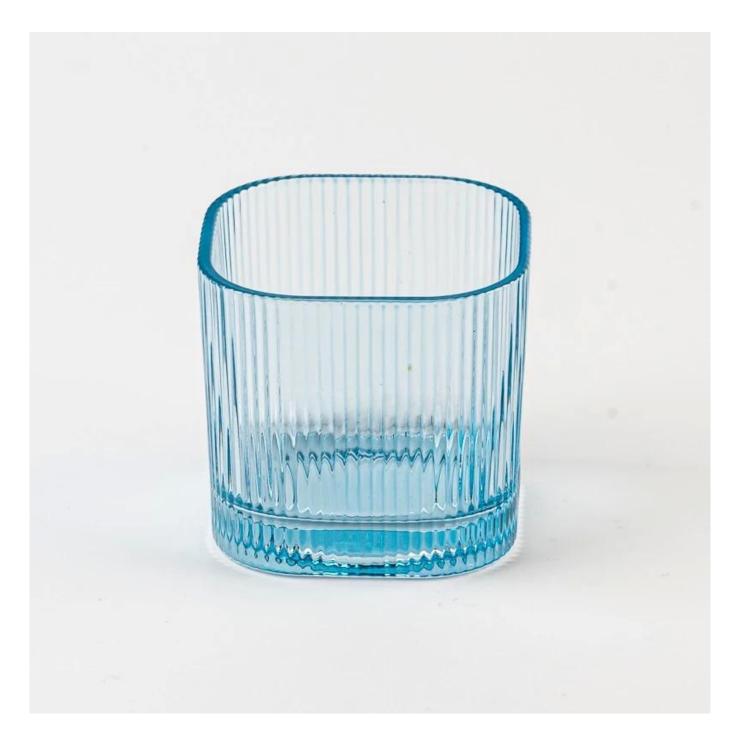

#### home decor blue votive glass candle jar

MOQ:5000 PCS

Sample lead time: 7-12days

- \* this candle holder is glass material
- \* popular size in market