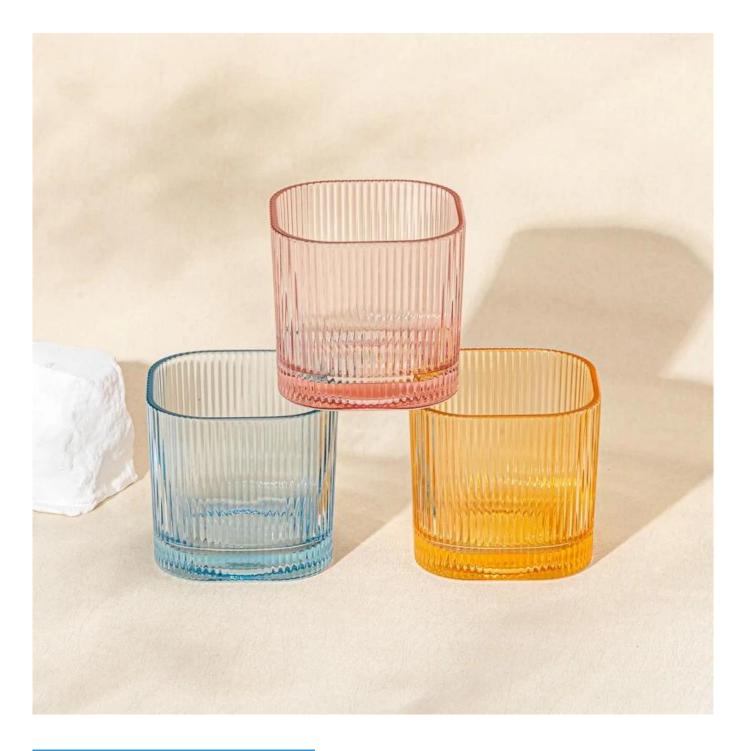

#### home decor blue votive glass candle jar

MOQ:5000 PCS

Sample lead time: 7-12days

- \* this candle holder is glass material
- \* popular size in market

#### Candle Jars Description

| ltem number. | SGCX25031003              |
|--------------|---------------------------|
| Material     | glass                     |
| craft        | pressed glass candle jars |