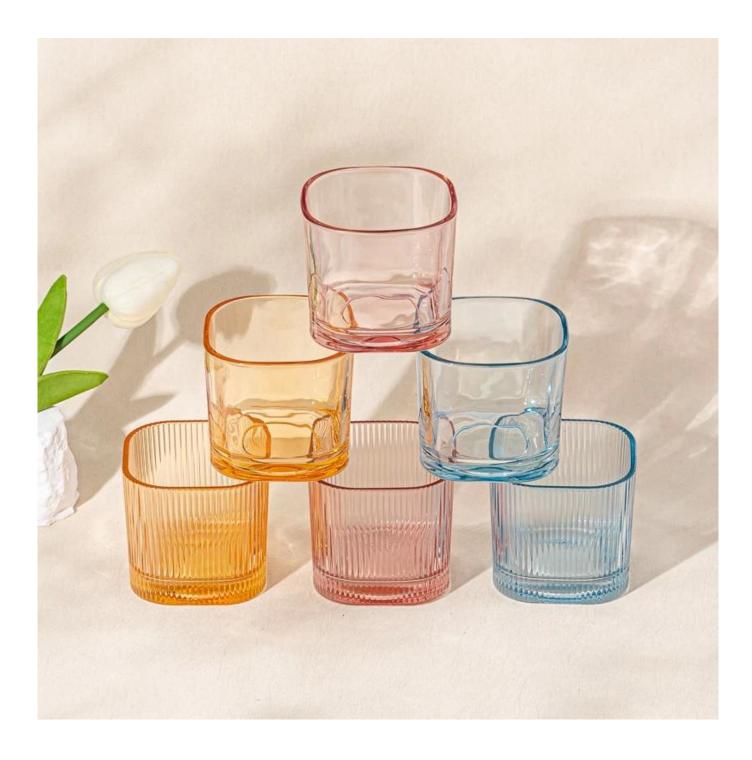

#### home decor blue votive glass candle jar

MOQ:5000 PCS

Sample lead time: 7-12days

- \* this candle holder is glass material
- \* popular size in market