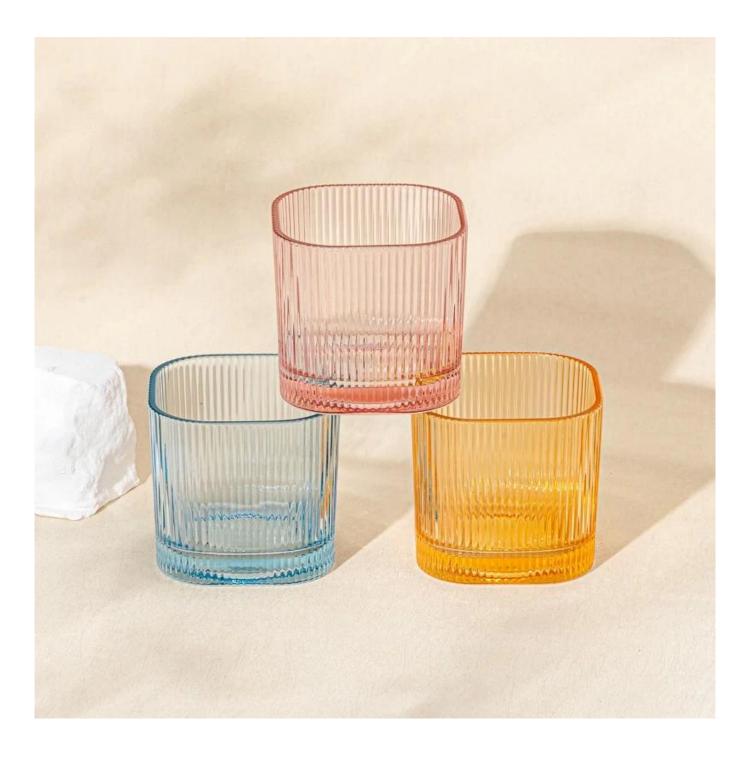

#### home decor blue votive glass candle jar

MOQ:5000 PCS

Sample lead time: 7-12days

- \* this candle holder is glass material
- \* popular size in market