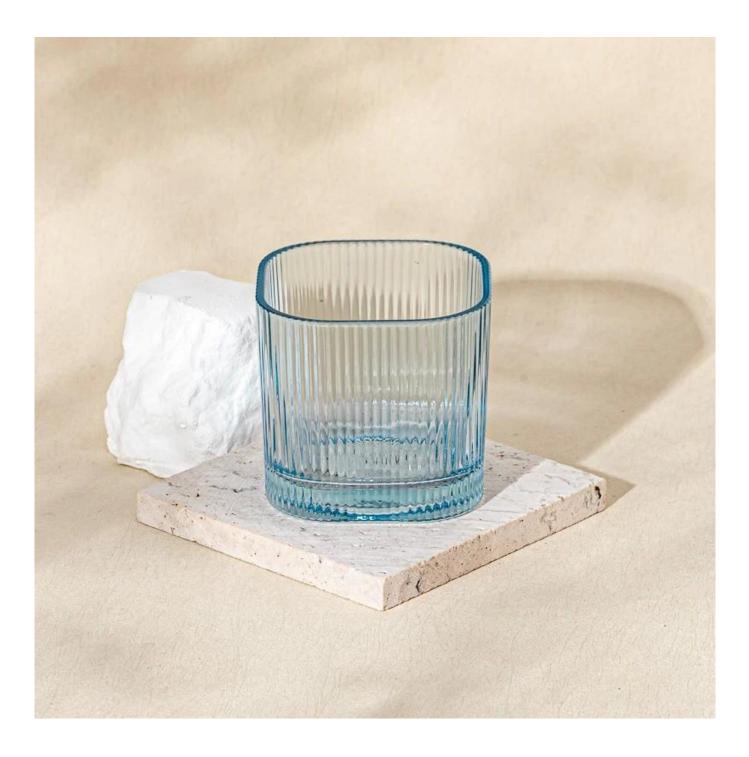

#### home decor blue votive glass candle jar

MOQ:5000 PCS

Sample lead time: 7-12days

- \* this candle holder is glass material
- \* popular size in market

#### Candle Jars Description

| ltem number. | SGCX25031003              |
|--------------|---------------------------|
| Material     | glass                     |
| craft        | pressed glass candle jars |