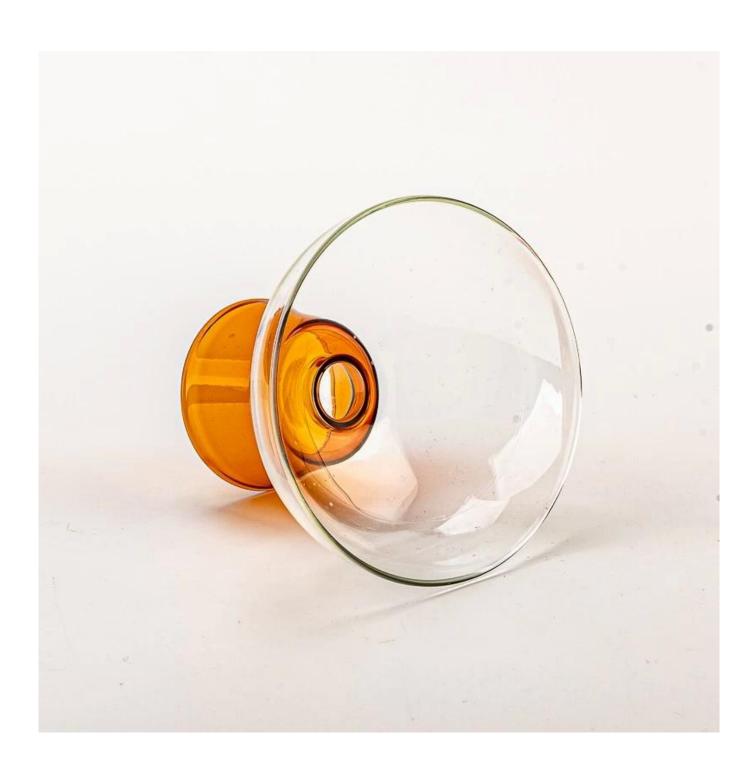

home decor borosilicate glass candlestick

Sample lead time: 7-12days

- \* this candle holder is glass material
- \* popular size in market

### Candle Jars Description

| Item number. | SGYJ25030311              |  |
|--------------|---------------------------|--|
| Material     | glass                     |  |
| craft        | pressed glass candle jars |  |