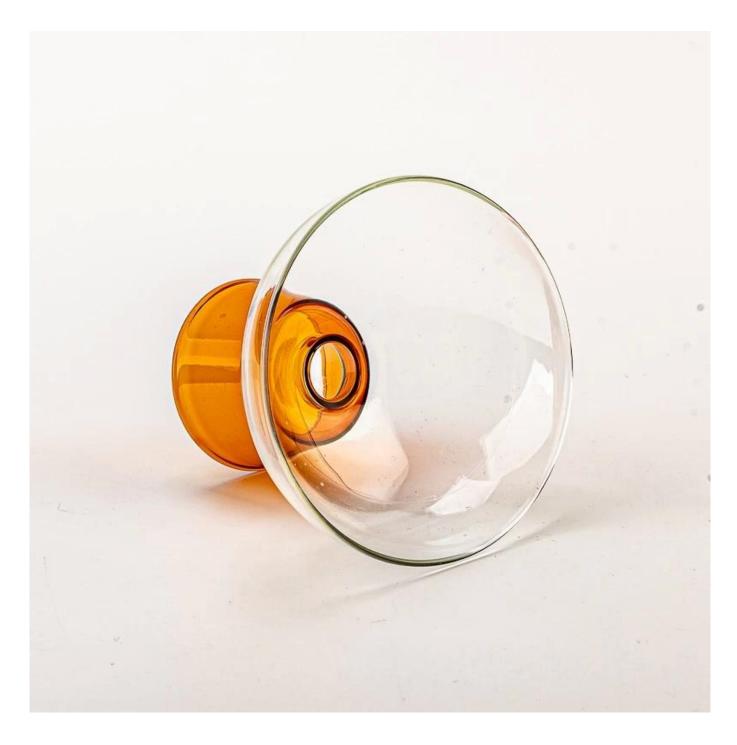

home decor borosilicate glass candlestick

Sample lead time: 7-12days

- \* this candle holder is glass material
- \* popular size in market

### Candle Jars Description

| Item number. | SGYJ25030311              |  |
|--------------|---------------------------|--|
| Material     | glass                     |  |
| craft        | pressed glass candle jars |  |