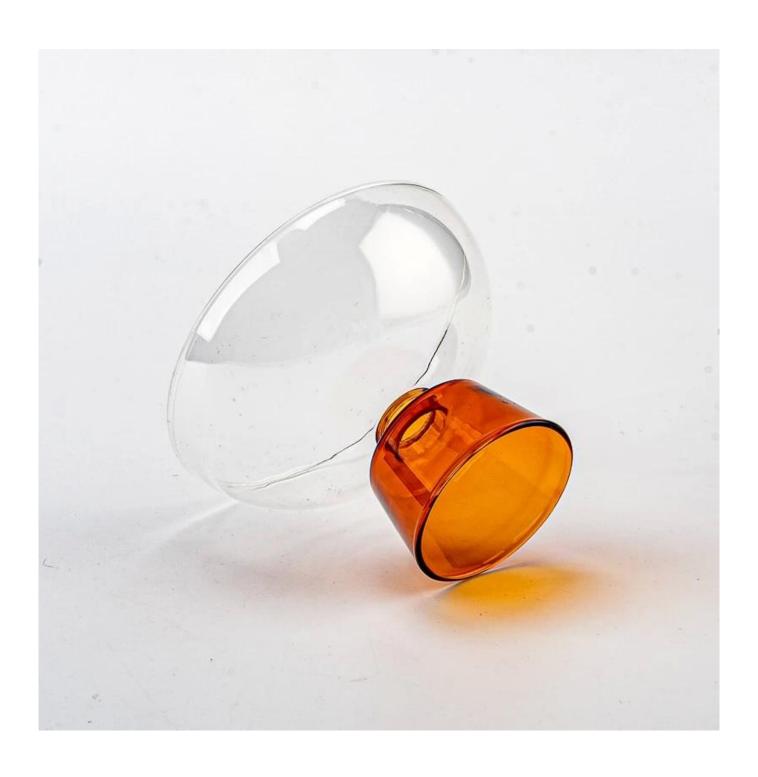

home decor borosilicate glass candlestick

Sample lead time: 7-12days

- \* this candle holder is glass material
- \* popular size in market

### Candle Jars Description

| Item number. | SGYJ25030311              |  |
|--------------|---------------------------|--|
| Material     | glass                     |  |
| craft        | pressed glass candle jars |  |