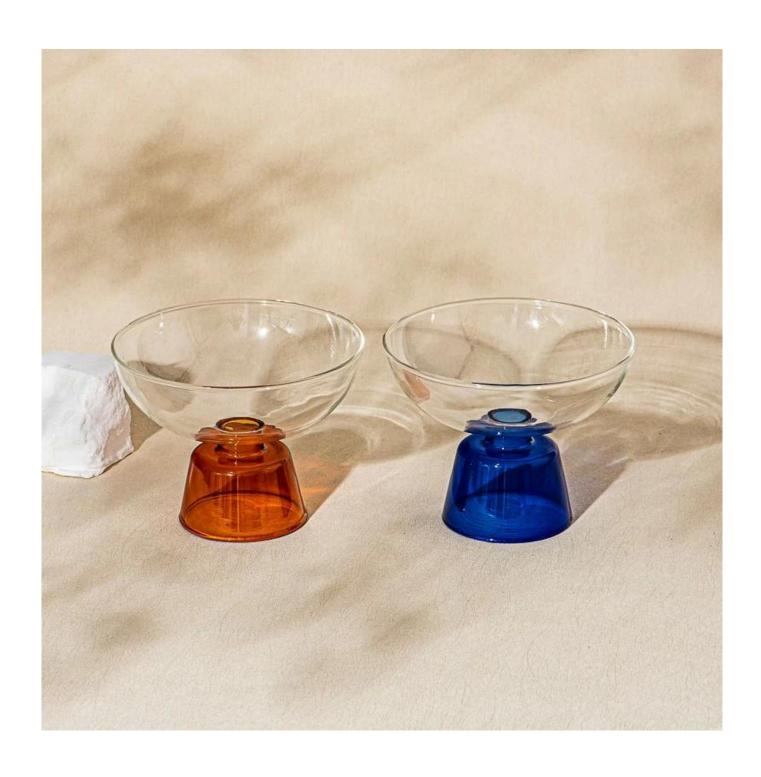

home decor borosilicate glass candlestick

Sample lead time: 7-12days

- \* this candle holder is glass material
- \* popular size in market

### Candle Jars Description

| Item number. | SGYJ25030311              |  |
|--------------|---------------------------|--|
| Material     | glass                     |  |
| craft        | pressed glass candle jars |  |