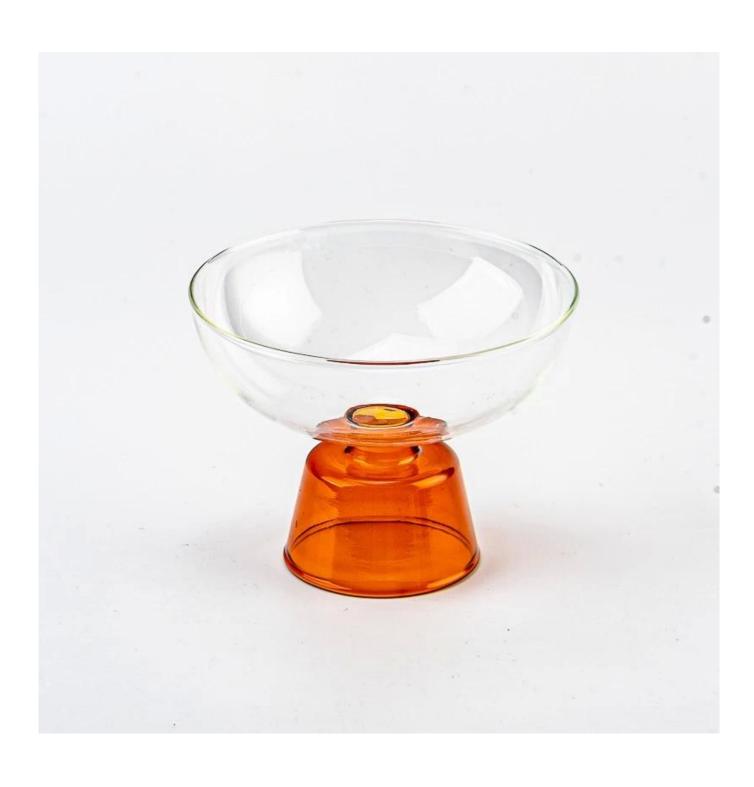

home decor borosilicate glass candlestick

Sample lead time: 7-12days

- \* this candle holder is glass material
- \* popular size in market

### Candle Jars Description

| Item number. | SGYJ25030311              |  |
|--------------|---------------------------|--|
| Material     | glass                     |  |
| craft        | pressed glass candle jars |  |