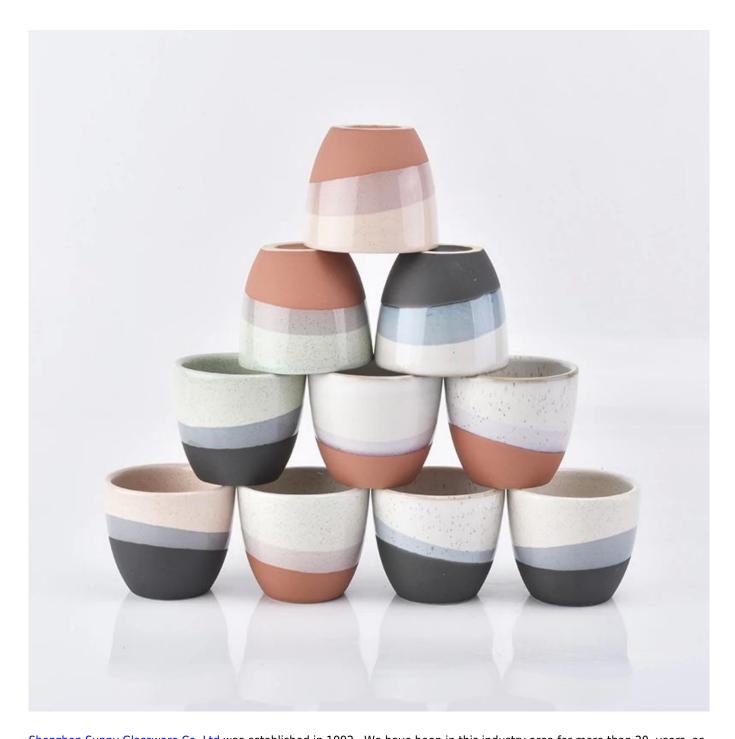

## home decor ceramic candle votives

| Item number.     | SGYC19012221                                          |
|------------------|-------------------------------------------------------|
| Material         | Ceramic                                               |
| Craft            | ceramic candle jar                                    |
| Samples time     | 1. 5 days if there is a exist and size of the ceramic |
|                  | 2. 15 days, if you need a new shape and size ceramic  |
| Product Capacity | 500,000 ~ 1,000,000 pieces per month                  |
|                  | 1. Hand made ceramic candle jar                       |
|                  | 2. Suitable for use in hotel, house, etc.             |
| The Features of  | 3. This eco-friendly.                                 |
| products         | 4. Meet FDA test ; ASTM; CA 65 test                   |