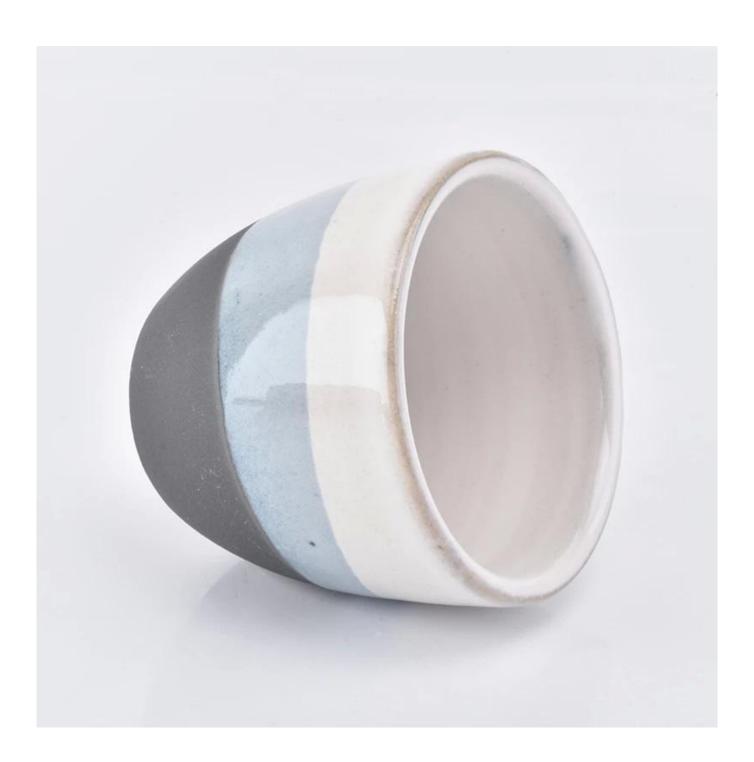

## home decor ceramic candle votives

| Item number.     | SGYC19012221                                          |
|------------------|-------------------------------------------------------|
| Material         | Ceramic                                               |
| Craft            | ceramic candle jar                                    |
| Samples time     | 1. 5 days if there is a exist and size of the ceramic |
|                  | 2. 15 days, if you need a new shape and size ceramic  |
| Product Capacity | 500,000 ~ 1,000,000 pieces per month                  |
|                  | 1. Hand made ceramic candle jar                       |
|                  | 2. Suitable for use in hotel, house, etc.             |
| The Features of  | 3. This eco-friendly.                                 |
| products         | 4. Meet FDA test ; ASTM; CA 65 test                   |