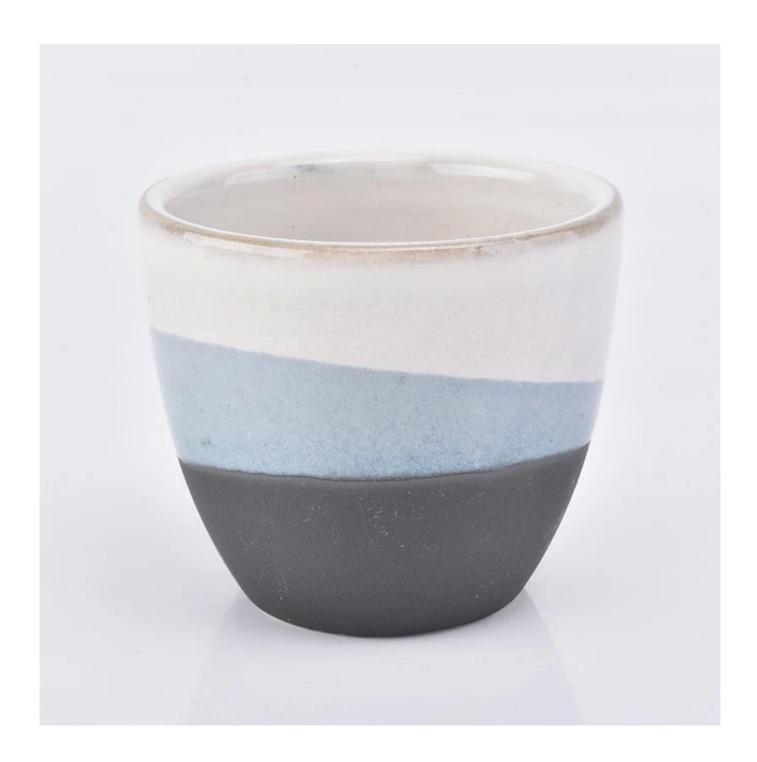

## home decor ceramic candle votives

| Item number.     | SGYC19012221                                          |
|------------------|-------------------------------------------------------|
| Material         | Ceramic                                               |
| Craft            | ceramic candle jar                                    |
| Samples time     | 1. 5 days if there is a exist and size of the ceramic |
|                  | 2. 15 days, if you need a new shape and size ceramic  |
| Product Capacity | 500,000 ~ 1,000,000 pieces per month                  |
|                  | 1. Hand made ceramic candle jar                       |
|                  | 2. Suitable for use in hotel, house, etc.             |
| The Features of  | 3. This eco-friendly.                                 |
| products         | 4. Meet FDA test ; ASTM; CA 65 test                   |