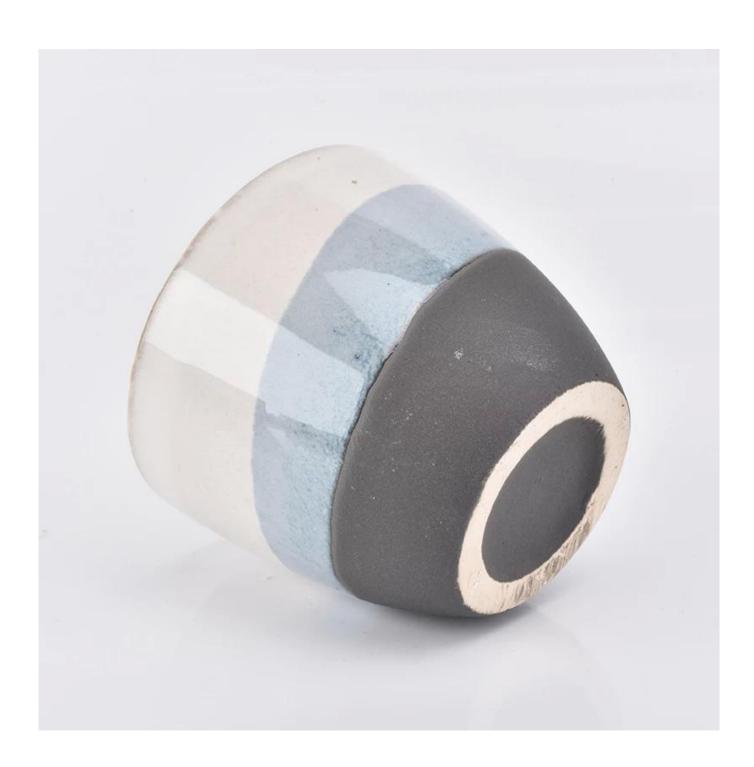

## home decor ceramic candle votives

| Item number.     | SGYC19012221                                          |
|------------------|-------------------------------------------------------|
| Material         | Ceramic                                               |
| Craft            | ceramic candle jar                                    |
| Samples time     | 1. 5 days if there is a exist and size of the ceramic |
|                  | 2. 15 days, if you need a new shape and size ceramic  |
| Product Capacity | 500,000 ~ 1,000,000 pieces per month                  |
|                  | 1. Hand made ceramic candle jar                       |
|                  | 2. Suitable for use in hotel, house, etc.             |
| The Features of  | 3. This eco-friendly.                                 |
| products         | 4. Meet FDA test ; ASTM; CA 65 test                   |