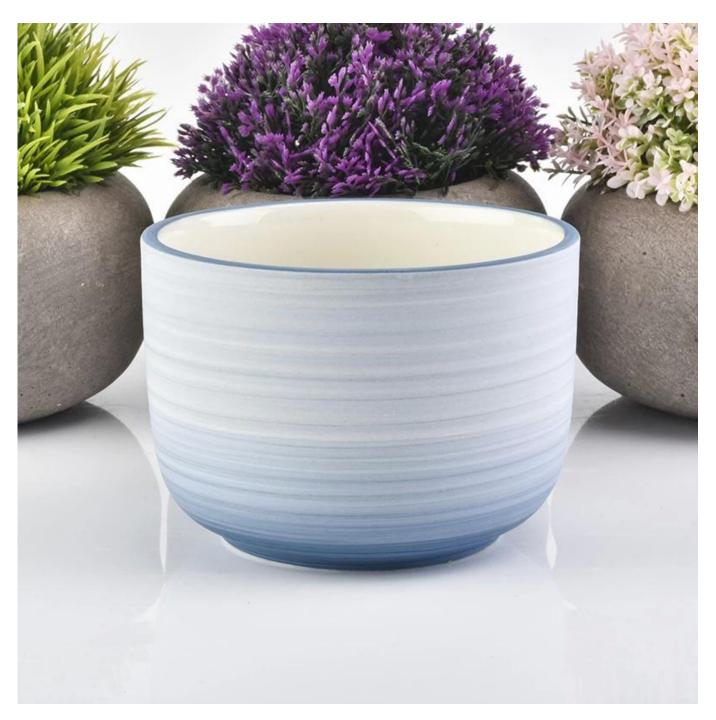

| product name            | ceramic candle holder                                                                                                                                                                                                     |
|-------------------------|---------------------------------------------------------------------------------------------------------------------------------------------------------------------------------------------------------------------------|
| Article                 | SGFCF18122706                                                                                                                                                                                                             |
| Cut it                  | Top dia:114mm Bottom dia: 76.5mm Max dia:111mm Height: 82.2mm Weight:374g Capacity: 550ml                                                                                                                                 |
| Capacity                | candle holders of different sizes etc. It's available                                                                                                                                                                     |
| Sampling time           | 1.5 days if the shape and size of the products exist 2.15 days if you need a new shape and size of the products                                                                                                           |
| package                 | Regular security packing 24 pieces / 36 pieces / 48 pieces and so on for export carton with egg divider                                                                                                                   |
| MOQ                     | 3000pcs                                                                                                                                                                                                                   |
| Delivery time           | Within 55 days of order confirmation                                                                                                                                                                                      |
| Payment terms           | 30% deposit by T / T in advance, the balance after showing the copy of B / L $$                                                                                                                                           |
| Product characteristics | <ol> <li>High quality and competitive prices</li> <li>ASTM test</li> <li>Ecological</li> <li>It is widely aimed at weddings, parties, home, bars etc.</li> <li>ceramic contianer with transmutation decoration</li> </ol> |