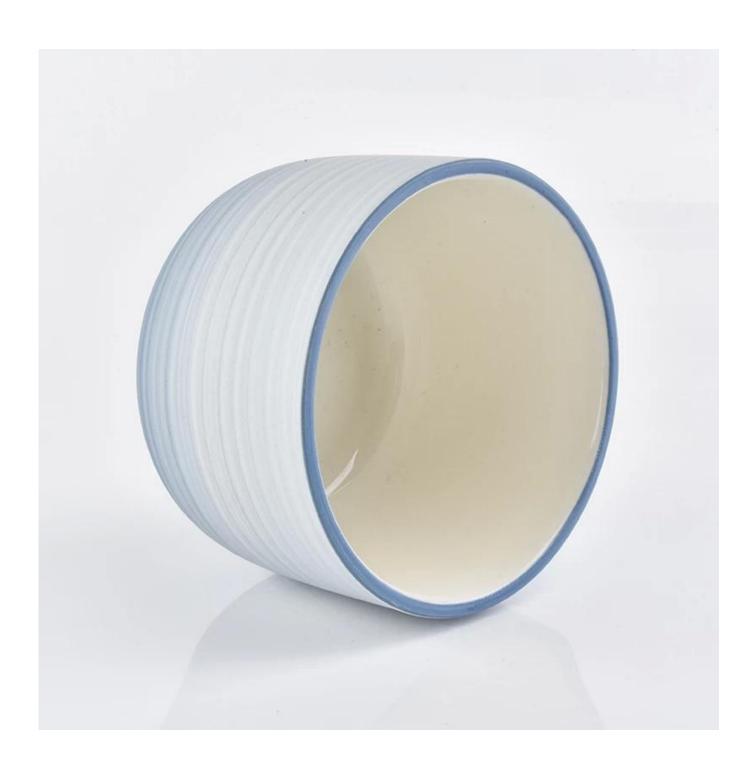

| product name            | ceramic candle holder                                                                                                                                                                                                     |
|-------------------------|---------------------------------------------------------------------------------------------------------------------------------------------------------------------------------------------------------------------------|
| Article                 | SGFCF18122706                                                                                                                                                                                                             |
| Cut it                  | Top dia:114mm Bottom dia: 76.5mm Max dia:111mm Height: 82.2mm Weight:374g Capacity: 550ml                                                                                                                                 |
| Capacity                | candle holders of different sizes etc. It's available                                                                                                                                                                     |
| Sampling time           | 1.5 days if the shape and size of the products exist 2.15 days if you need a new shape and size of the products                                                                                                           |
| package                 | Regular security packing 24 pieces / 36 pieces / 48 pieces and so on for export carton with egg divider                                                                                                                   |
| MOQ                     | 3000pcs                                                                                                                                                                                                                   |
| Delivery time           | Within 55 days of order confirmation                                                                                                                                                                                      |
| Payment terms           | 30% deposit by T / T in advance, the balance after showing the copy of B / L $$                                                                                                                                           |
| Product characteristics | <ol> <li>High quality and competitive prices</li> <li>ASTM test</li> <li>Ecological</li> <li>It is widely aimed at weddings, parties, home, bars etc.</li> <li>ceramic contianer with transmutation decoration</li> </ol> |