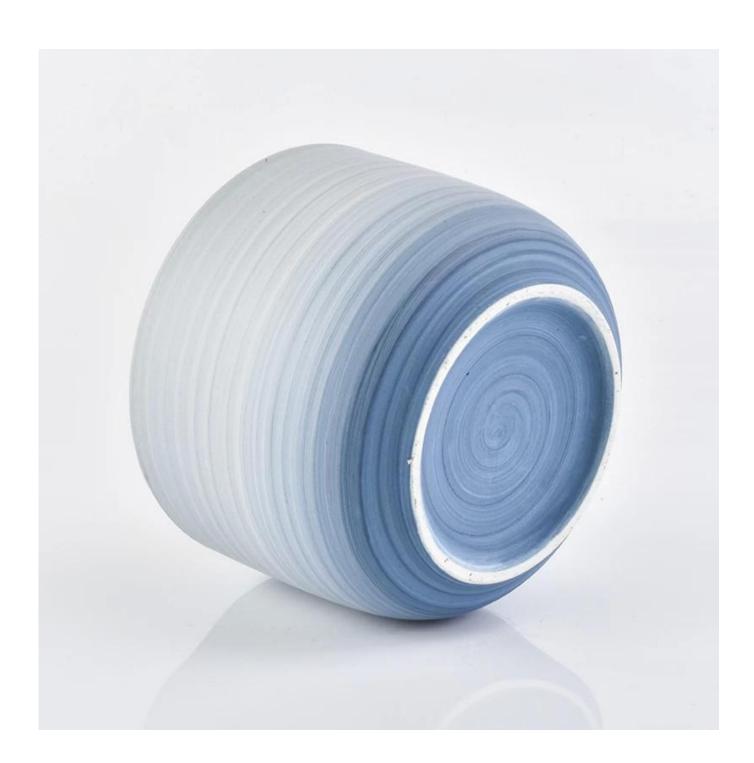

| product name            | ceramic candle holder                                                                                                                                                                                                     |
|-------------------------|---------------------------------------------------------------------------------------------------------------------------------------------------------------------------------------------------------------------------|
| Article                 | SGFCF18122706                                                                                                                                                                                                             |
| Cut it                  | Top dia:114mm Bottom dia: 76.5mm Max dia:111mm Height: 82.2mm Weight:374g Capacity: 550ml                                                                                                                                 |
| Capacity                | candle holders of different sizes etc. It's available                                                                                                                                                                     |
| Sampling time           | 1.5 days if the shape and size of the products exist 2.15 days if you need a new shape and size of the products                                                                                                           |
| package                 | Regular security packing 24 pieces / 36 pieces / 48 pieces and so on for export carton with egg divider                                                                                                                   |
| MOQ                     | 3000pcs                                                                                                                                                                                                                   |
| Delivery time           | Within 55 days of order confirmation                                                                                                                                                                                      |
| Payment terms           | 30% deposit by T / T in advance, the balance after showing the copy of B / L $$                                                                                                                                           |
| Product characteristics | <ol> <li>High quality and competitive prices</li> <li>ASTM test</li> <li>Ecological</li> <li>It is widely aimed at weddings, parties, home, bars etc.</li> <li>ceramic contianer with transmutation decoration</li> </ol> |