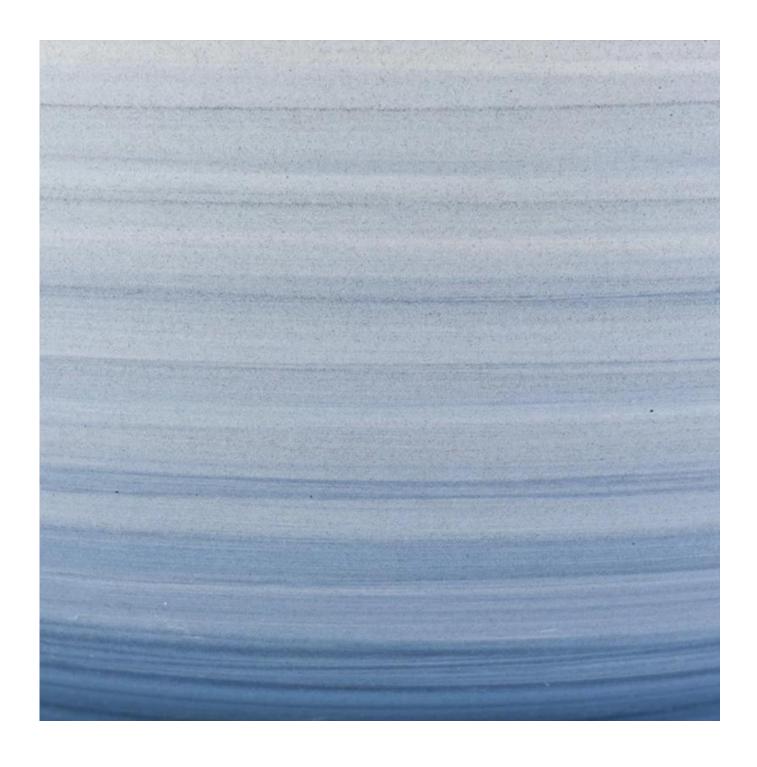

| product name            | ceramic candle holder                                                                                                                                                                                                     |
|-------------------------|---------------------------------------------------------------------------------------------------------------------------------------------------------------------------------------------------------------------------|
| Article                 | SGFCF18122706                                                                                                                                                                                                             |
| Cut it                  | Top dia:114mm Bottom dia: 76.5mm Max dia:111mm Height: 82.2mm Weight:374g Capacity: 550ml                                                                                                                                 |
| Capacity                | candle holders of different sizes etc. It's available                                                                                                                                                                     |
| Sampling time           | 1.5 days if the shape and size of the products exist 2.15 days if you need a new shape and size of the products                                                                                                           |
| package                 | Regular security packing 24 pieces / 36 pieces / 48 pieces and so on for export carton with egg divider                                                                                                                   |
| MOQ                     | 3000pcs                                                                                                                                                                                                                   |
| Delivery time           | Within 55 days of order confirmation                                                                                                                                                                                      |
| Payment terms           | 30% deposit by T / T in advance, the balance after showing the copy of B / L $$                                                                                                                                           |
| Product characteristics | <ol> <li>High quality and competitive prices</li> <li>ASTM test</li> <li>Ecological</li> <li>It is widely aimed at weddings, parties, home, bars etc.</li> <li>ceramic contianer with transmutation decoration</li> </ol> |