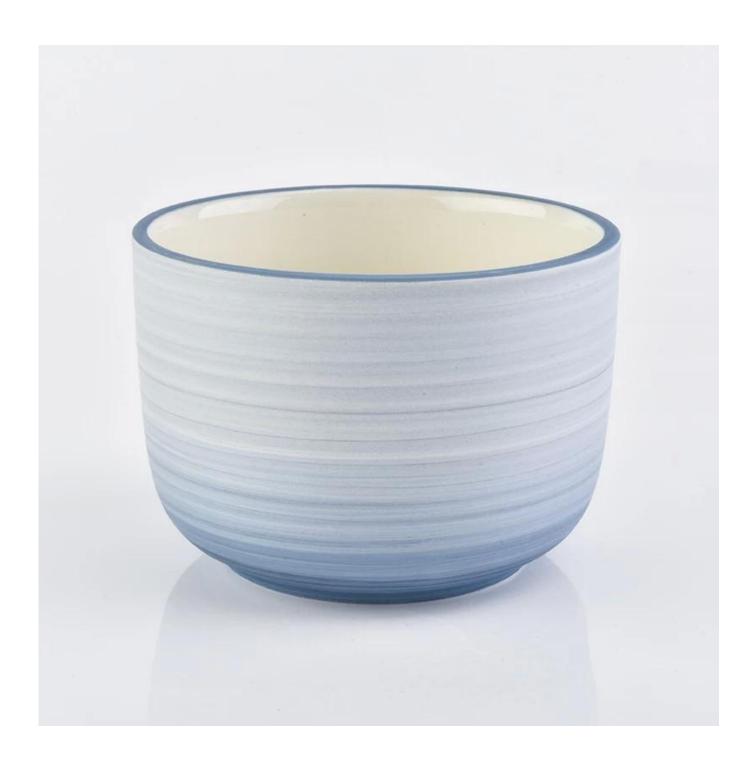

| product name            | ceramic candle holder                                                                                                                                                                                                     |
|-------------------------|---------------------------------------------------------------------------------------------------------------------------------------------------------------------------------------------------------------------------|
| Article                 | SGFCF18122706                                                                                                                                                                                                             |
| Cut it                  | Top dia:114mm Bottom dia: 76.5mm Max dia:111mm Height: 82.2mm Weight:374g Capacity: 550ml                                                                                                                                 |
| Capacity                | candle holders of different sizes etc. It's available                                                                                                                                                                     |
| Sampling time           | 1.5 days if the shape and size of the products exist 2.15 days if you need a new shape and size of the products                                                                                                           |
| package                 | Regular security packing 24 pieces / 36 pieces / 48 pieces and so on for export carton with egg divider                                                                                                                   |
| MOQ                     | 3000pcs                                                                                                                                                                                                                   |
| Delivery time           | Within 55 days of order confirmation                                                                                                                                                                                      |
| Payment terms           | 30% deposit by T / T in advance, the balance after showing the copy of B / L $$                                                                                                                                           |
| Product characteristics | <ol> <li>High quality and competitive prices</li> <li>ASTM test</li> <li>Ecological</li> <li>It is widely aimed at weddings, parties, home, bars etc.</li> <li>ceramic contianer with transmutation decoration</li> </ol> |