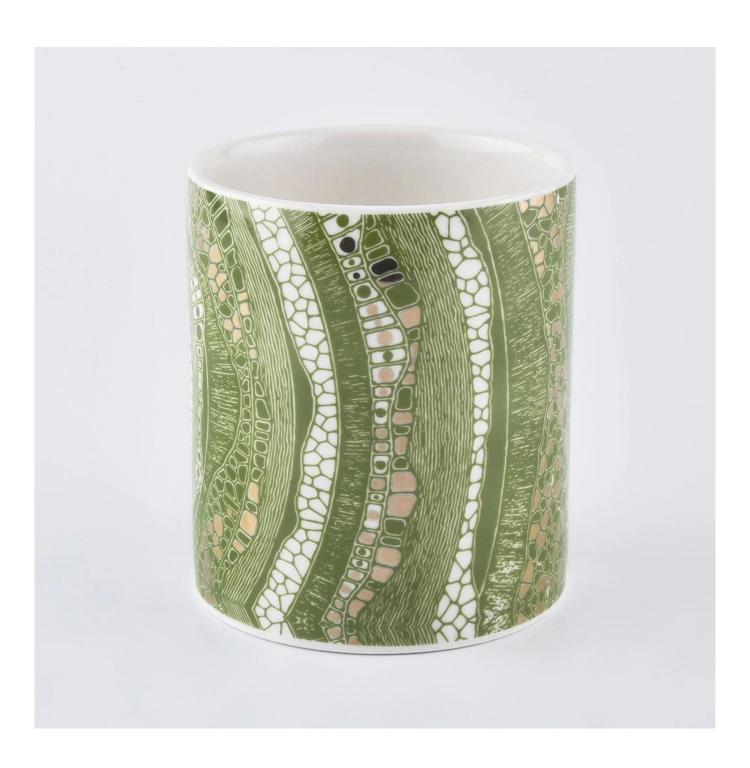

| product name            | ceramic candle holder                                                                                                                                                                                                     |
|-------------------------|---------------------------------------------------------------------------------------------------------------------------------------------------------------------------------------------------------------------------|
| Article                 | SGXYT19120945                                                                                                                                                                                                             |
| Cut it                  | Top dia: 88mm Bottom dia: 88mm Height: 101mm Weight: 381g Capacity: 422ml                                                                                                                                                 |
| Capacity                | candle holders of different sizes etc. It's available                                                                                                                                                                     |
| Sampling time           | 1.5 days if the shape and size of the products exist 2.15 days if you need a new shape and size of the products                                                                                                           |
| package                 | Regular security packing 24 pieces / 36 pieces / 48 pieces and so on for export carton with egg divider                                                                                                                   |
| MOQ                     | 3000pcs                                                                                                                                                                                                                   |
| Delivery time           | Within 55 days of order confirmation                                                                                                                                                                                      |
| Payment terms           | 30% deposit by T / T in advance, the balance after showing the copy of B / L $$                                                                                                                                           |
| Product characteristics | <ol> <li>High quality and competitive prices</li> <li>ASTM test</li> <li>Ecological</li> <li>It is widely aimed at weddings, parties, home, bars etc.</li> <li>ceramic contianer with transmutation decoration</li> </ol> |