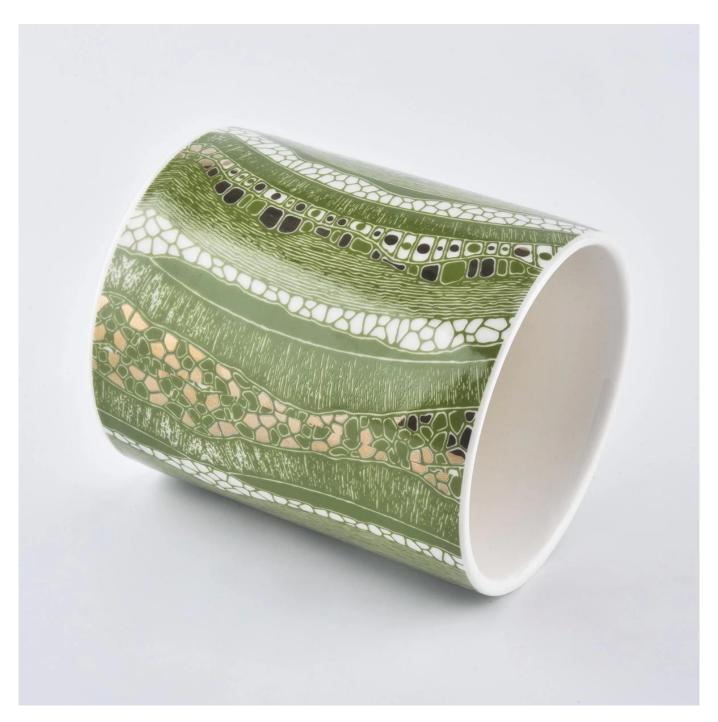

| product name            | ceramic candle holder                                                                                                                                                                                                     |
|-------------------------|---------------------------------------------------------------------------------------------------------------------------------------------------------------------------------------------------------------------------|
| Article                 | SGXYT19120945                                                                                                                                                                                                             |
| Cut it                  | Top dia: 88mm Bottom dia: 88mm Height: 101mm Weight: 381g Capacity: 422ml                                                                                                                                                 |
| Capacity                | candle holders of different sizes etc. It's available                                                                                                                                                                     |
| Sampling time           | 1.5 days if the shape and size of the products exist 2.15 days if you need a new shape and size of the products                                                                                                           |
| package                 | Regular security packing 24 pieces / 36 pieces / 48 pieces and so on for export carton with egg divider                                                                                                                   |
| MOQ                     | 3000pcs                                                                                                                                                                                                                   |
| Delivery time           | Within 55 days of order confirmation                                                                                                                                                                                      |
| Payment terms           | 30% deposit by T / T in advance, the balance after showing the copy of B / L $$                                                                                                                                           |
| Product characteristics | <ol> <li>High quality and competitive prices</li> <li>ASTM test</li> <li>Ecological</li> <li>It is widely aimed at weddings, parties, home, bars etc.</li> <li>ceramic contianer with transmutation decoration</li> </ol> |