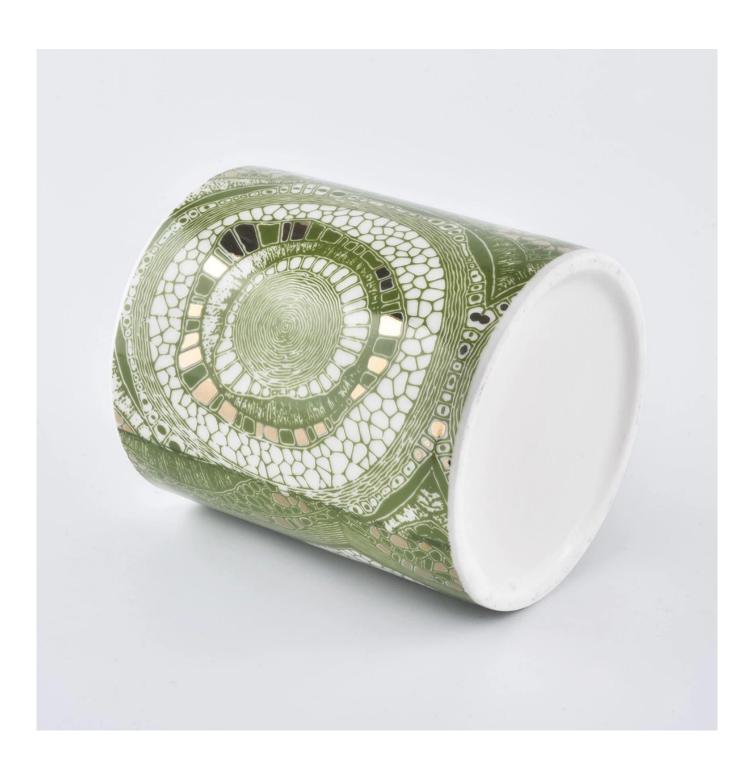

| product name            | ceramic candle holder                                                                                                                                                                                                     |
|-------------------------|---------------------------------------------------------------------------------------------------------------------------------------------------------------------------------------------------------------------------|
| Article                 | SGXYT19120945                                                                                                                                                                                                             |
| Cut it                  | Top dia: 88mm Bottom dia: 88mm Height: 101mm Weight: 381g Capacity: 422ml                                                                                                                                                 |
| Capacity                | candle holders of different sizes etc. It's available                                                                                                                                                                     |
| Sampling time           | 1.5 days if the shape and size of the products exist 2.15 days if you need a new shape and size of the products                                                                                                           |
| package                 | Regular security packing 24 pieces / 36 pieces / 48 pieces and so on for export carton with egg divider                                                                                                                   |
| MOQ                     | 3000pcs                                                                                                                                                                                                                   |
| Delivery time           | Within 55 days of order confirmation                                                                                                                                                                                      |
| Payment terms           | 30% deposit by T / T in advance, the balance after showing the copy of B / L $$                                                                                                                                           |
| Product characteristics | <ol> <li>High quality and competitive prices</li> <li>ASTM test</li> <li>Ecological</li> <li>It is widely aimed at weddings, parties, home, bars etc.</li> <li>ceramic contianer with transmutation decoration</li> </ol> |