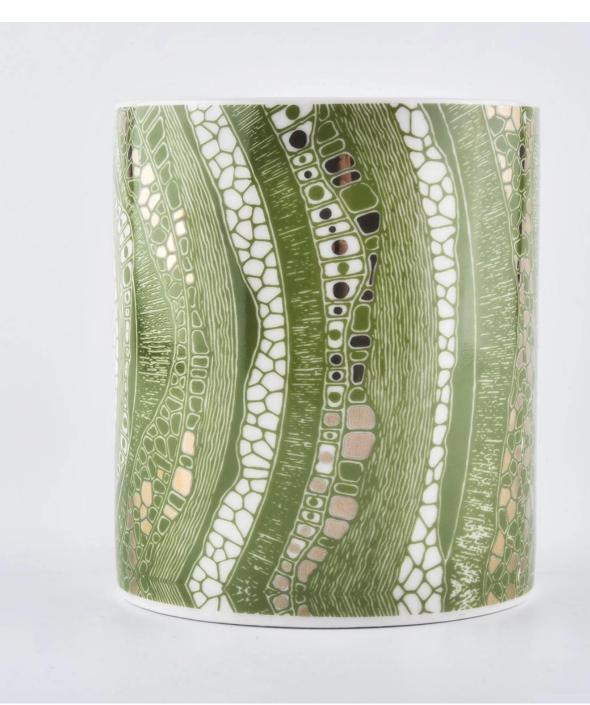

| product name            | ceramic candle holder                                                                                                                                                                                                     |
|-------------------------|---------------------------------------------------------------------------------------------------------------------------------------------------------------------------------------------------------------------------|
| Article                 | SGXYT19120945                                                                                                                                                                                                             |
| Cut it                  | Top dia: 88mm Bottom dia: 88mm Height: 101mm Weight: 381g Capacity: 422ml                                                                                                                                                 |
| Capacity                | candle holders of different sizes etc. It's available                                                                                                                                                                     |
| Sampling time           | 1.5 days if the shape and size of the products exist 2.15 days if you need a new shape and size of the products                                                                                                           |
| package                 | Regular security packing 24 pieces / 36 pieces / 48 pieces and so on for export carton with egg divider                                                                                                                   |
| MOQ                     | 3000pcs                                                                                                                                                                                                                   |
| Delivery time           | Within 55 days of order confirmation                                                                                                                                                                                      |
| Payment terms           | 30% deposit by T / T in advance, the balance after showing the copy of B / L $$                                                                                                                                           |
| Product characteristics | <ol> <li>High quality and competitive prices</li> <li>ASTM test</li> <li>Ecological</li> <li>It is widely aimed at weddings, parties, home, bars etc.</li> <li>ceramic contianer with transmutation decoration</li> </ol> |