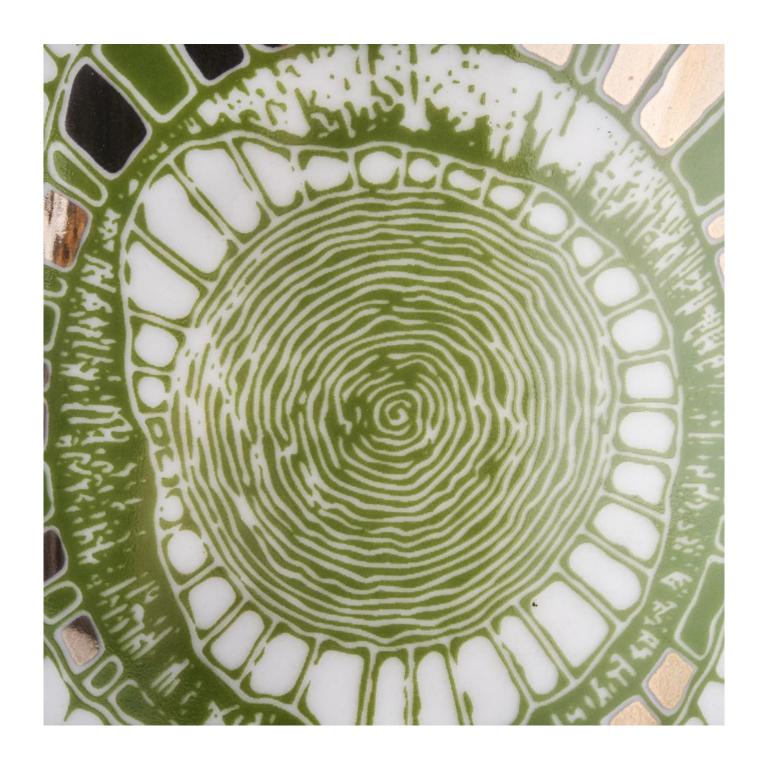

| product name            | ceramic candle holder                                                                                                                                                                                                     |
|-------------------------|---------------------------------------------------------------------------------------------------------------------------------------------------------------------------------------------------------------------------|
| Article                 | SGXYT19120945                                                                                                                                                                                                             |
| Cut it                  | Top dia: 88mm Bottom dia: 88mm Height: 101mm Weight: 381g Capacity: 422ml                                                                                                                                                 |
| Capacity                | candle holders of different sizes etc. It's available                                                                                                                                                                     |
| Sampling time           | 1.5 days if the shape and size of the products exist 2.15 days if you need a new shape and size of the products                                                                                                           |
| package                 | Regular security packing 24 pieces / 36 pieces / 48 pieces and so on for export carton with egg divider                                                                                                                   |
| MOQ                     | 3000pcs                                                                                                                                                                                                                   |
| Delivery time           | Within 55 days of order confirmation                                                                                                                                                                                      |
| Payment terms           | 30% deposit by T / T in advance, the balance after showing the copy of B / L $$                                                                                                                                           |
| Product characteristics | <ol> <li>High quality and competitive prices</li> <li>ASTM test</li> <li>Ecological</li> <li>It is widely aimed at weddings, parties, home, bars etc.</li> <li>ceramic contianer with transmutation decoration</li> </ol> |