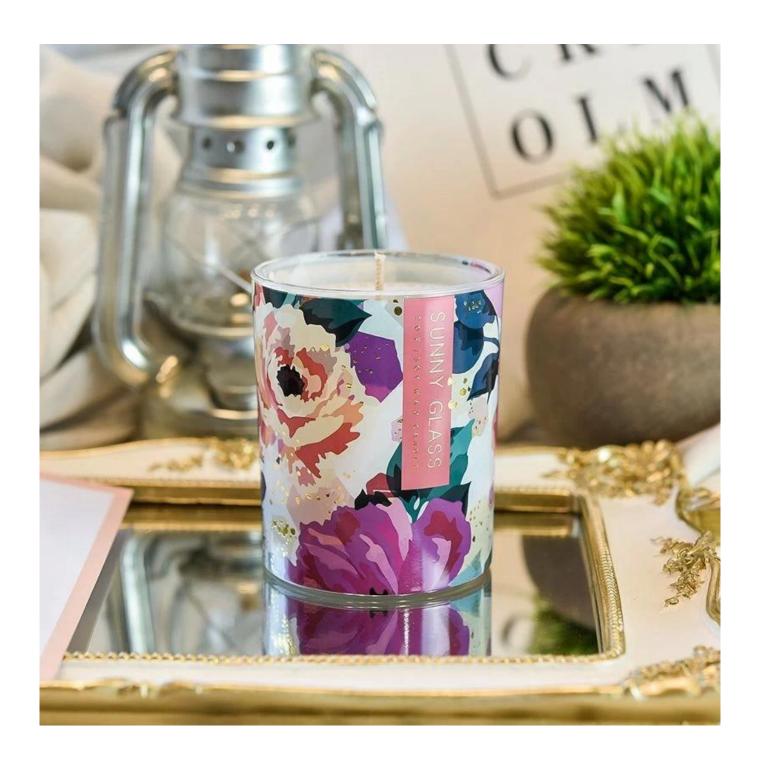

### Candle Jars Description

| Item number. | SG8198-P3                 |  |
|--------------|---------------------------|--|
| Material     | glass                     |  |
| craft        | pressed glass candle jars |  |