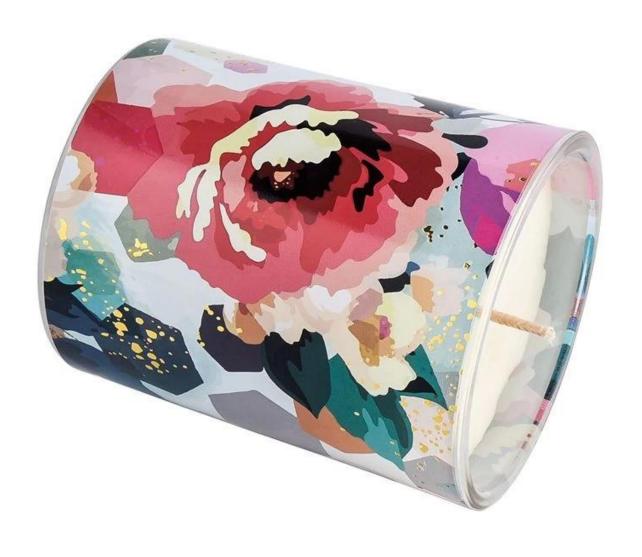

### Candle Jars Description

| Item number. | SG8198-P3                 |  |
|--------------|---------------------------|--|
| Material     | glass                     |  |
| craft        | pressed glass candle jars |  |