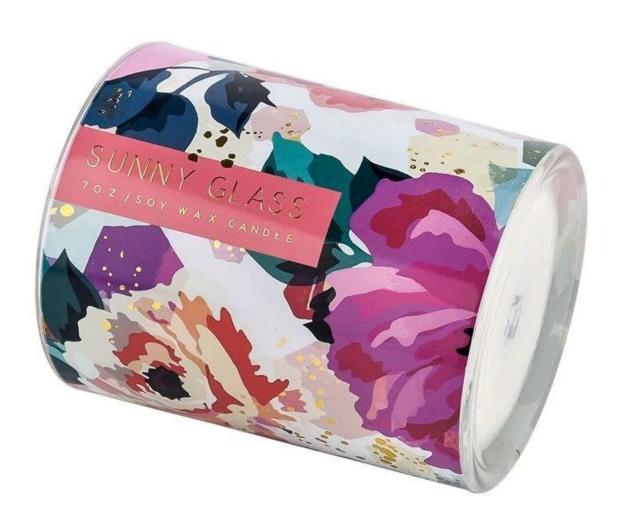

home decor cylinder decal printing glass candle jar

MOQ:5000 PCS

Sample lead time: 7-12days

\* this candle holder is glass material

\* popular size in market

### Candle Jars Description

| Item number. | SG8198-P3                 |  |
|--------------|---------------------------|--|
| Material     | glass                     |  |
| craft        | pressed glass candle jars |  |