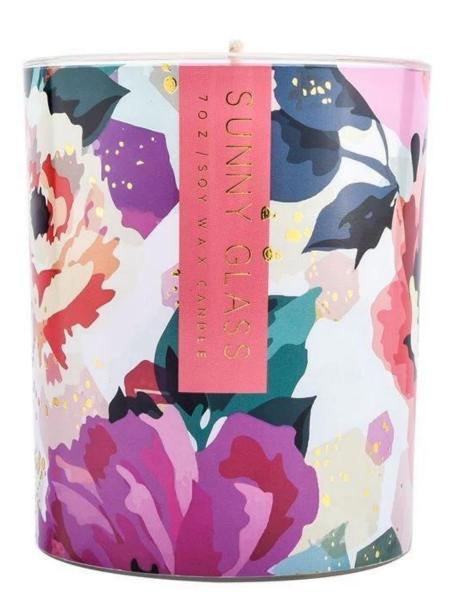

### Candle Jars Description

| Item number. | SG8198-P3                 |  |
|--------------|---------------------------|--|
| Material     | glass                     |  |
| craft        | pressed glass candle jars |  |