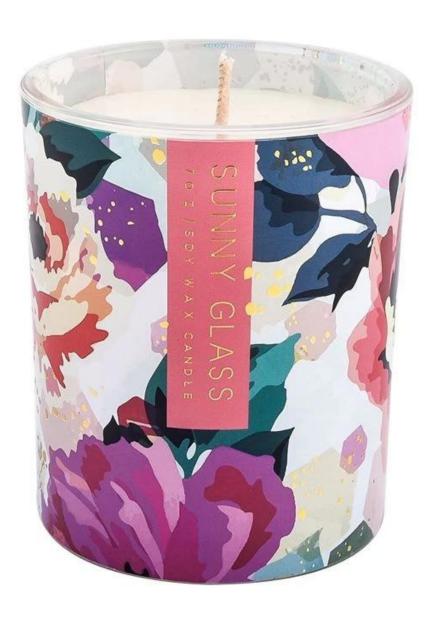

home decor cylinder decal printing glass candle jar

MOQ:5000 PCS

Sample lead time: 7-12days

\* this candle holder is glass material

\* popular size in market

### Candle Jars Description

| Item number. | SG8198-P3                 |  |
|--------------|---------------------------|--|
| Material     | glass                     |  |
| craft        | pressed glass candle jars |  |