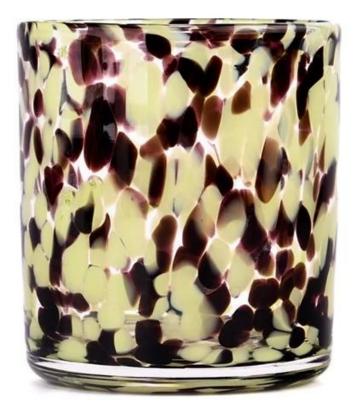

## home decor dots decoration hand made glass candle jars

- \* this candle holder is glass material
- \* popular size in market

#### Candle Jars Description

| ltem number. | SGHT23052324                                                |  |  |
|--------------|-------------------------------------------------------------|--|--|
| Material     | glass                                                       |  |  |
| craft        | pressed glass candle jars                                   |  |  |
| Sample time  | 1. 5 days if there is glass shape and size                  |  |  |
|              | 2. 15 days, if you need new shapes and sizes glass          |  |  |
| Packing      | The usual packing, 4 pieces in the inner box, 48 pieces box |  |  |