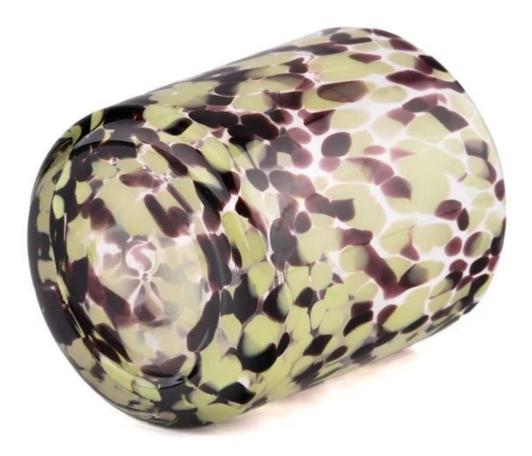

## home decor dots decoration hand made glass candle jars

- \* this candle holder is glass material
- \* popular size in market