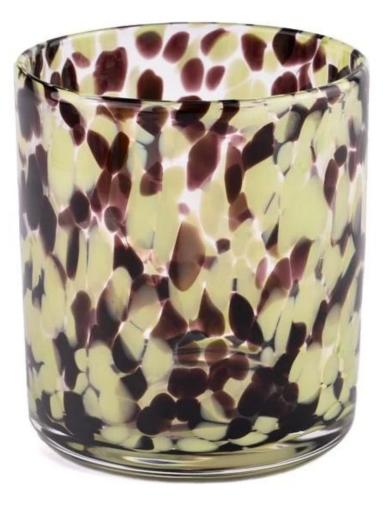

## home decor dots decoration hand made glass candle jars

- \* this candle holder is glass material
- \* popular size in market

#### Candle Jars Description

| ltem number. | SGHT23052324                                                |  |  |
|--------------|-------------------------------------------------------------|--|--|
| Material     | glass                                                       |  |  |
| craft        | pressed glass candle jars                                   |  |  |
| Sample time  | 1. 5 days if there is glass shape and size                  |  |  |
|              | 2. 15 days, if you need new shapes and sizes glass          |  |  |
| Packing      | The usual packing, 4 pieces in the inner box, 48 pieces box |  |  |