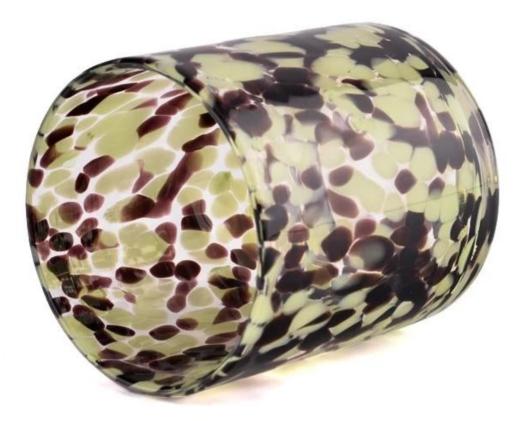

## home decor dots decoration hand made glass candle jars

- \* this candle holder is glass material
- \* popular size in market