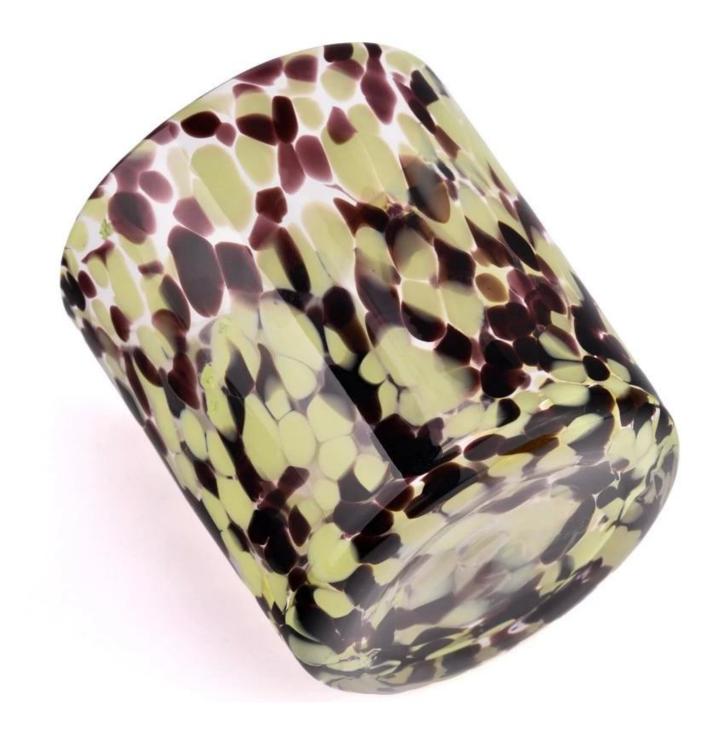

## home decor dots decoration hand made glass candle jars

- \* this candle holder is glass material
- \* popular size in market