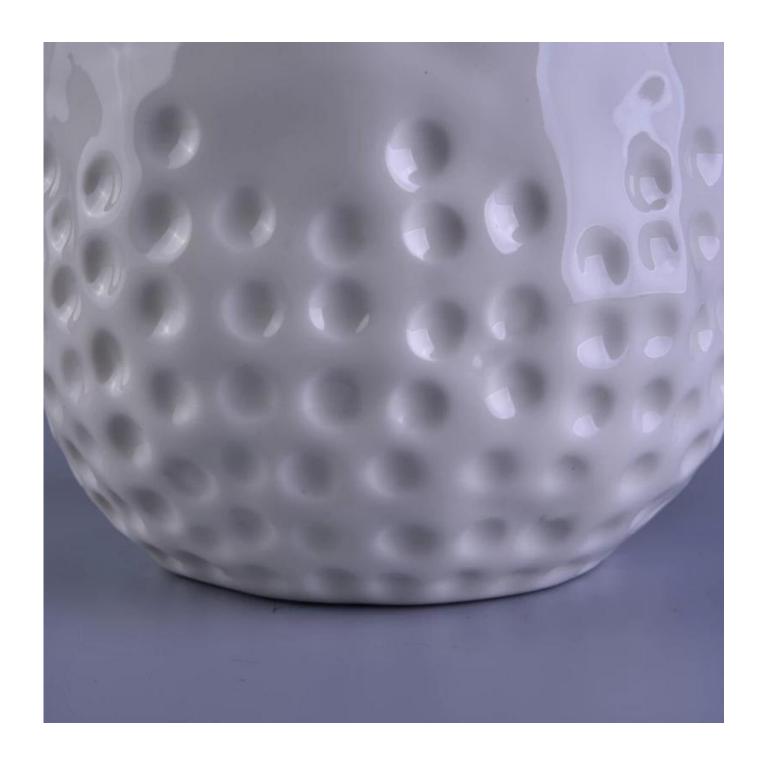

## home decor dots white ceramic candle holder

| Item number.             | SGZY16112301                                                                                                                   |
|--------------------------|--------------------------------------------------------------------------------------------------------------------------------|
| Material                 | Ceramic                                                                                                                        |
| Craft                    | hand made white ceramic flower candle holder                                                                                   |
| Samples time             | 1. 5 days if there is a form and size of the ceramic                                                                           |
|                          | 2. 15 days, if you need a new shape and size ceramic                                                                           |
| Product Capacity         | 500,000 ~ 1,000,000 pieces per month                                                                                           |
|                          | Hand made dots white ceramic candle holder                                                                                     |
| The Features of products | <ol> <li>Suitable for use in hotel, house, etc.</li> <li>This eco-friendly.</li> <li>Meet FDA test; AMP; CA 65 test</li> </ol> |