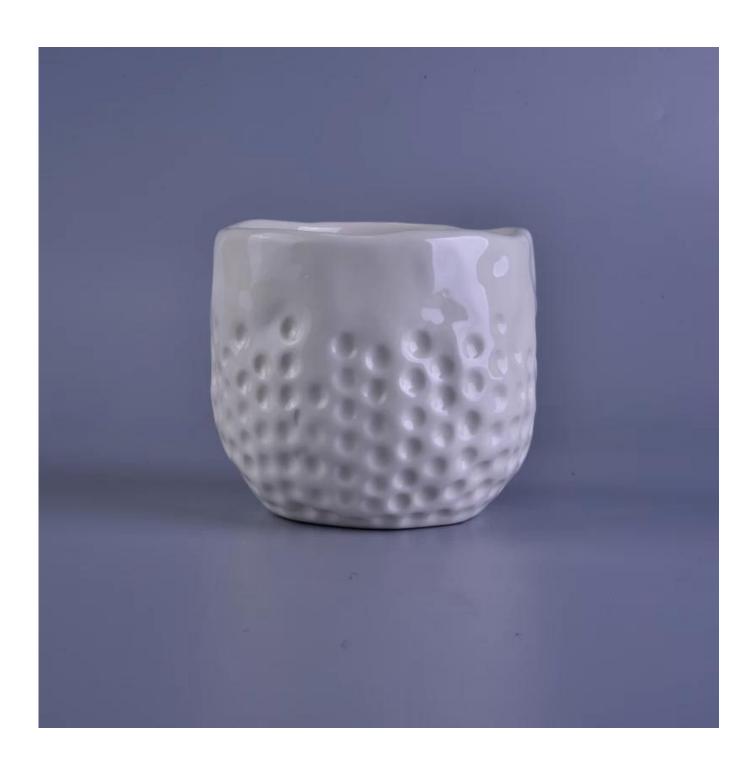

## home decor dots white ceramic candle holder

| Item number.             | SGZY16112301                                                                                                                   |
|--------------------------|--------------------------------------------------------------------------------------------------------------------------------|
| Material                 | Ceramic                                                                                                                        |
| Craft                    | hand made white ceramic flower candle holder                                                                                   |
| Samples time             | 1. 5 days if there is a form and size of the ceramic                                                                           |
|                          | 2. 15 days, if you need a new shape and size ceramic                                                                           |
| Product Capacity         | 500,000 ~ 1,000,000 pieces per month                                                                                           |
|                          | Hand made dots white ceramic candle holder                                                                                     |
| The Features of products | <ol> <li>Suitable for use in hotel, house, etc.</li> <li>This eco-friendly.</li> <li>Meet FDA test; AMP; CA 65 test</li> </ol> |