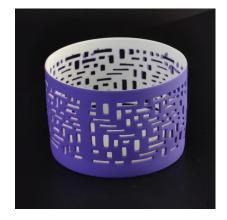

## home decor dots white ceramic candle holder

| Item number.             | SGZY16112301                                                                                                                   |
|--------------------------|--------------------------------------------------------------------------------------------------------------------------------|
| Material                 | Ceramic                                                                                                                        |
| Craft                    | hand made white ceramic flower candle holder                                                                                   |
| Samples time             | 1. 5 days if there is a form and size of the ceramic                                                                           |
|                          | 2. 15 days, if you need a new shape and size ceramic                                                                           |
| Product Capacity         | 500,000 ~ 1,000,000 pieces per month                                                                                           |
|                          | Hand made dots white ceramic candle holder                                                                                     |
| The Features of products | <ol> <li>Suitable for use in hotel, house, etc.</li> <li>This eco-friendly.</li> <li>Meet FDA test; AMP; CA 65 test</li> </ol> |

- 1. Ceramic canlde holders can be used in wedding decoration, home decoration, party,banquet ect,
- 2. This candle container is very great as a gorgeous centerpiece for an event
- 3. The pottery candle jars can decorate your indoors and outdoors with this delicated rose figure glass candle holder.
- 4. The ceramic candle vessel is wonderful gift as housewarmings and other events.