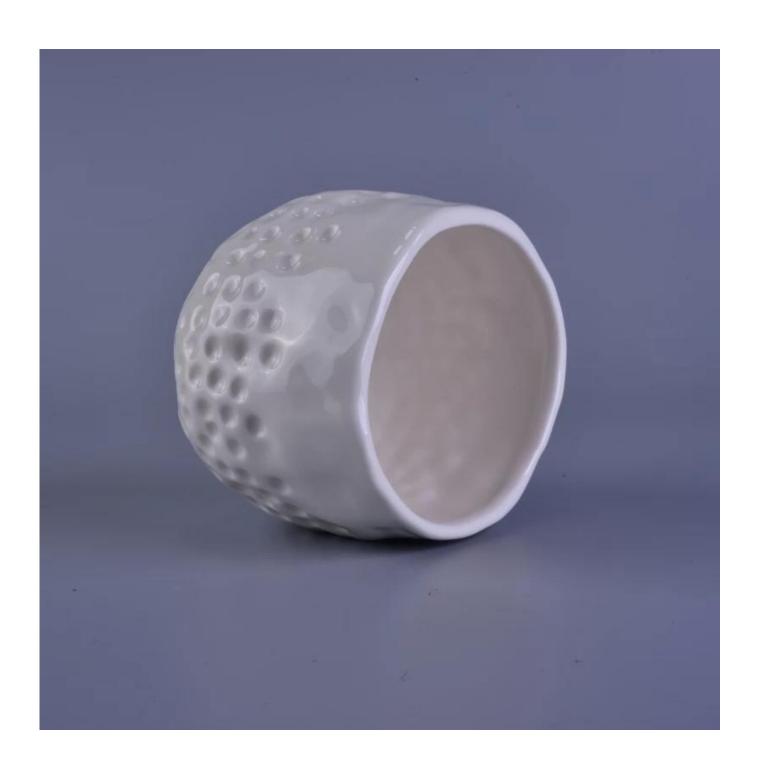

## home decor dots white ceramic candle holder

| Item number.             | SGZY16112301                                                                                                                   |
|--------------------------|--------------------------------------------------------------------------------------------------------------------------------|
| Material                 | Ceramic                                                                                                                        |
| Craft                    | hand made white ceramic flower candle holder                                                                                   |
| Samples time             | 1. 5 days if there is a form and size of the ceramic                                                                           |
|                          | 2. 15 days, if you need a new shape and size ceramic                                                                           |
| Product Capacity         | 500,000 ~ 1,000,000 pieces per month                                                                                           |
|                          | Hand made dots white ceramic candle holder                                                                                     |
| The Features of products | <ol> <li>Suitable for use in hotel, house, etc.</li> <li>This eco-friendly.</li> <li>Meet FDA test; AMP; CA 65 test</li> </ol> |