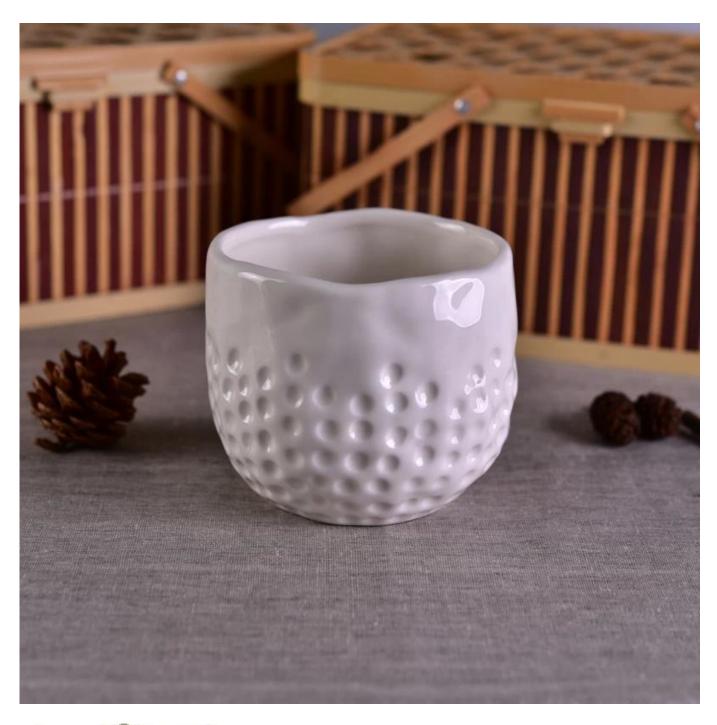

## home decor dots white ceramic candle holder

| Item number.             | SGZY16112301                                                                                                                   |
|--------------------------|--------------------------------------------------------------------------------------------------------------------------------|
| Material                 | Ceramic                                                                                                                        |
| Craft                    | hand made white ceramic flower candle holder                                                                                   |
| Samples time             | 1. 5 days if there is a form and size of the ceramic                                                                           |
|                          | 2. 15 days, if you need a new shape and size ceramic                                                                           |
| Product Capacity         | 500,000 ~ 1,000,000 pieces per month                                                                                           |
|                          | Hand made dots white ceramic candle holder                                                                                     |
| The Features of products | <ol> <li>Suitable for use in hotel, house, etc.</li> <li>This eco-friendly.</li> <li>Meet FDA test; AMP; CA 65 test</li> </ol> |

- 1. Ceramic canlde holders can be used in wedding decoration, home decoration, party,banquet ect,
- 2. This candle container is very great as a gorgeous centerpiece for an event
- 3. The pottery candle jars can decorate your indoors and outdoors with this delicated rose figure glass candle holder.
- 4. The ceramic candle vessel is wonderful gift as housewarmings and other events.