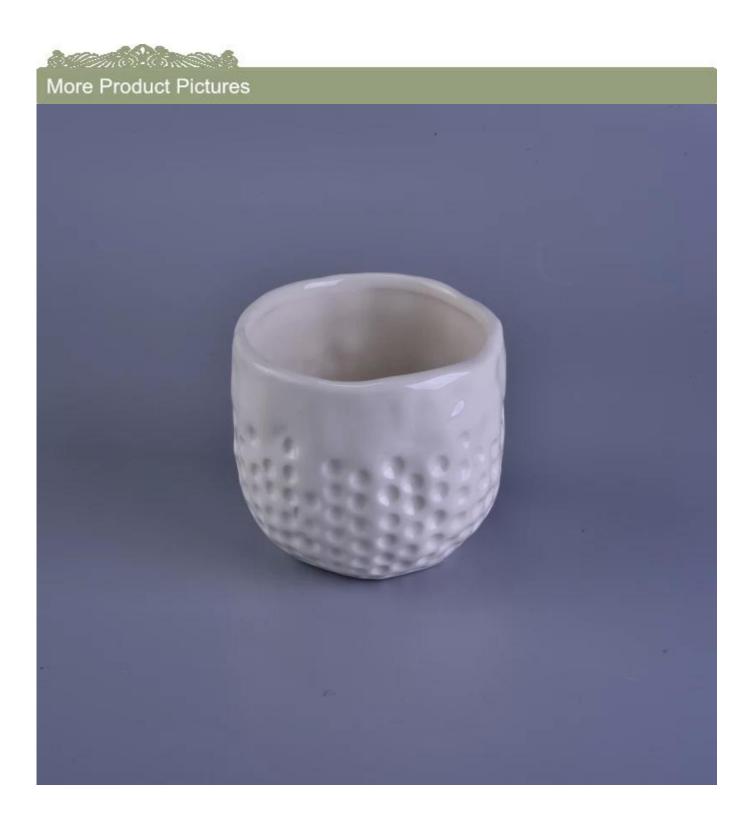

## home decor dots white ceramic candle holder

| Item number.             | SGZY16112301                                                                                                                   |
|--------------------------|--------------------------------------------------------------------------------------------------------------------------------|
| Material                 | Ceramic                                                                                                                        |
| Craft                    | hand made white ceramic flower candle holder                                                                                   |
| Samples time             | 1. 5 days if there is a form and size of the ceramic                                                                           |
|                          | 2. 15 days, if you need a new shape and size ceramic                                                                           |
| Product Capacity         | 500,000 ~ 1,000,000 pieces per month                                                                                           |
|                          | Hand made dots white ceramic candle holder                                                                                     |
| The Features of products | <ol> <li>Suitable for use in hotel, house, etc.</li> <li>This eco-friendly.</li> <li>Meet FDA test; AMP; CA 65 test</li> </ol> |