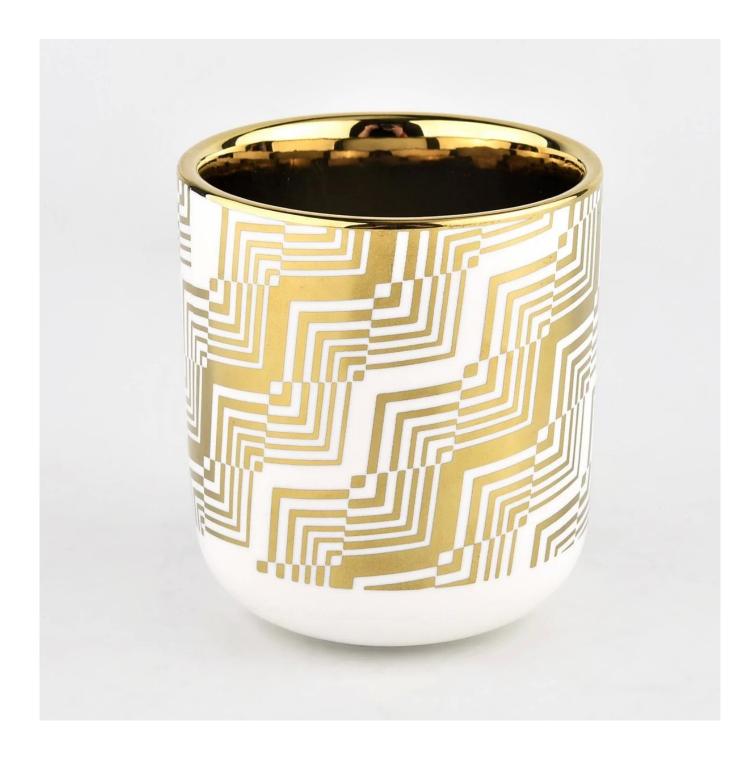

# round bottom white ceramic candle jar with gold electroplating inside

Why Choose Sunny Glassware

- Upmost dedication to design, never compression on quality
- Sunny Glassware strictly protect the customers' designs, all the newly designed items from us haven't been copied in three years.
- Product quality is the major focus in Sunny Glassware. Sunny Glassware once demolished 80,000 pcs of glass vessel with barely visible blemish.

#### Candle Jars Description

| Item number. | SGXYT22052707                                                                                   |  |  |  |
|--------------|-------------------------------------------------------------------------------------------------|--|--|--|
| Material     | ceramic candle jar                                                                              |  |  |  |
| craft        | Tin candle bucket with handle                                                                   |  |  |  |
| Sample time  | 1. 5 days if there is exist shape and size<br>2. 15 days, if you need new shapes and sizes mold |  |  |  |
| Packing      | The usual packing                                                                               |  |  |  |