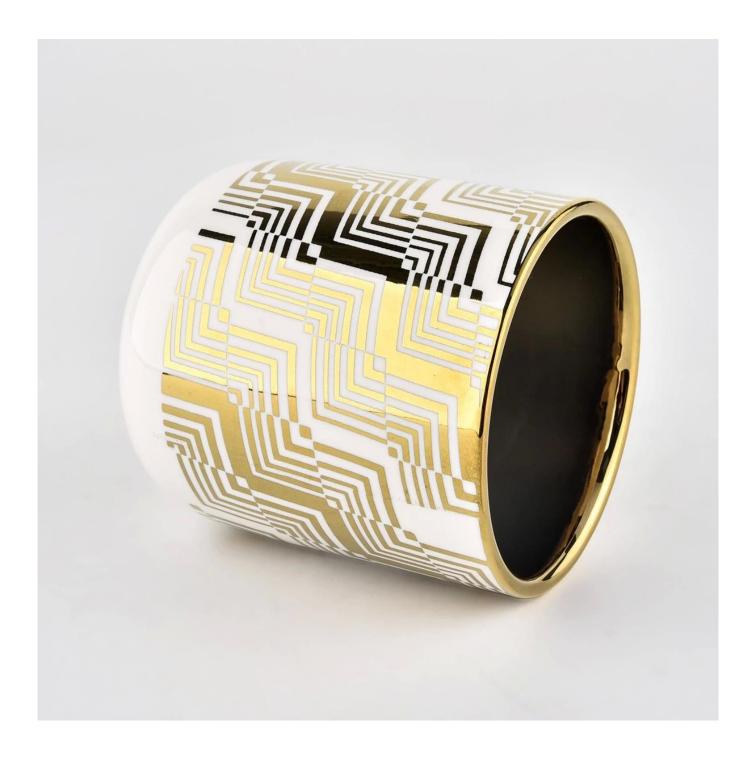

# round bottom white ceramic candle jar with gold electroplating inside

Why Choose Sunny Glassware

- Upmost dedication to design, never compression on quality
- Sunny Glassware strictly protect the customers' designs, all the newly designed items from us haven't been copied in three years.
- Product quality is the major focus in Sunny Glassware. Sunny Glassware once demolished 80,000 pcs of glass vessel with barely visible blemish.

#### Candle Jars Description

| Item number. | SGXYT22052707                                                                                   |  |  |  |
|--------------|-------------------------------------------------------------------------------------------------|--|--|--|
| Material     | ceramic candle jar                                                                              |  |  |  |
| craft        | Tin candle bucket with handle                                                                   |  |  |  |
| Sample time  | 1. 5 days if there is exist shape and size<br>2. 15 days, if you need new shapes and sizes mold |  |  |  |
| Packing      | The usual packing                                                                               |  |  |  |