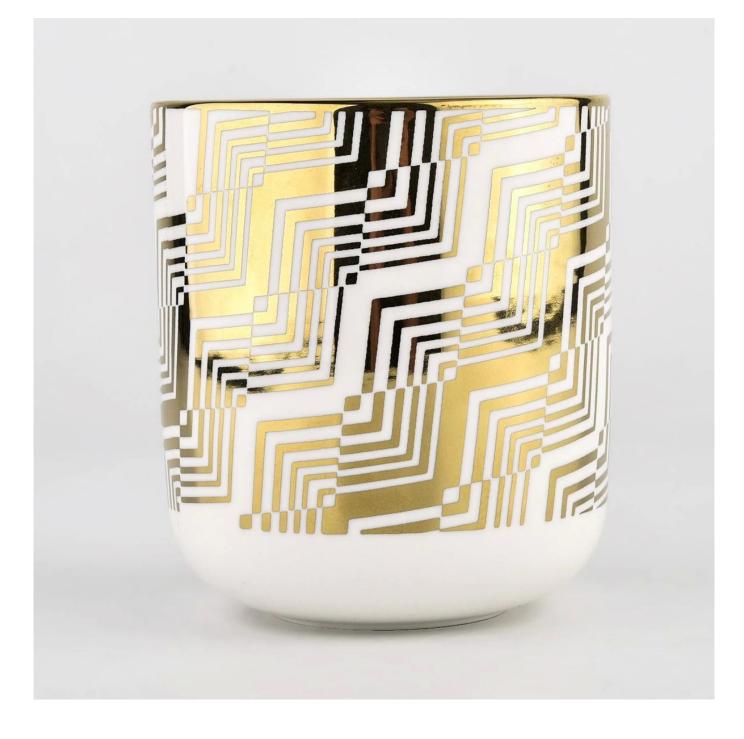

# round bottom white ceramic candle jar with gold electroplating inside

Why Choose Sunny Glassware

- Upmost dedication to design, never compression on quality
- Sunny Glassware strictly protect the customers' designs, all the newly designed items from us haven't been copied in three years.
- Product quality is the major focus in Sunny Glassware. Sunny Glassware once demolished 80,000 pcs of glass vessel with barely visible blemish.

#### Candle Jars Description

| Item number. | SGXYT22052707                                                                                   |  |  |  |
|--------------|-------------------------------------------------------------------------------------------------|--|--|--|
| Material     | ceramic candle jar                                                                              |  |  |  |
| craft        | Tin candle bucket with handle                                                                   |  |  |  |
| Sample time  | 1. 5 days if there is exist shape and size<br>2. 15 days, if you need new shapes and sizes mold |  |  |  |
| Packing      | The usual packing                                                                               |  |  |  |