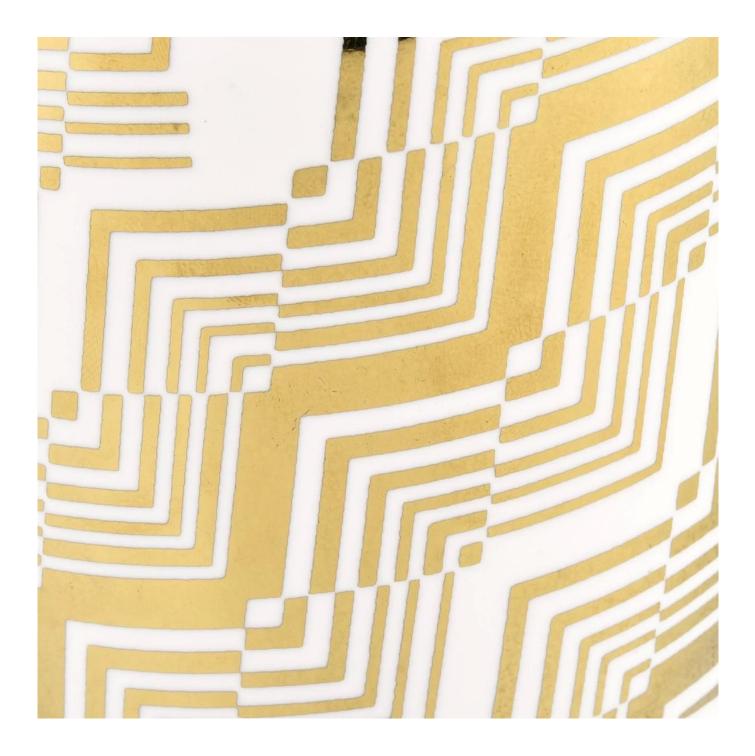

# round bottom white ceramic candle jar with gold electroplating inside

Why Choose Sunny Glassware

- Upmost dedication to design, never compression on quality
- Sunny Glassware strictly protect the customers' designs, all the newly designed items from us haven't been copied in three years.
- Product quality is the major focus in Sunny Glassware. Sunny Glassware once demolished 80,000 pcs of glass vessel with barely visible blemish.

#### Candle Jars Description

| Item number. | SGXYT22052707                                                                                   |  |  |  |
|--------------|-------------------------------------------------------------------------------------------------|--|--|--|
| Material     | ceramic candle jar                                                                              |  |  |  |
| craft        | Tin candle bucket with handle                                                                   |  |  |  |
| Sample time  | 1. 5 days if there is exist shape and size<br>2. 15 days, if you need new shapes and sizes mold |  |  |  |
| Packing      | The usual packing                                                                               |  |  |  |