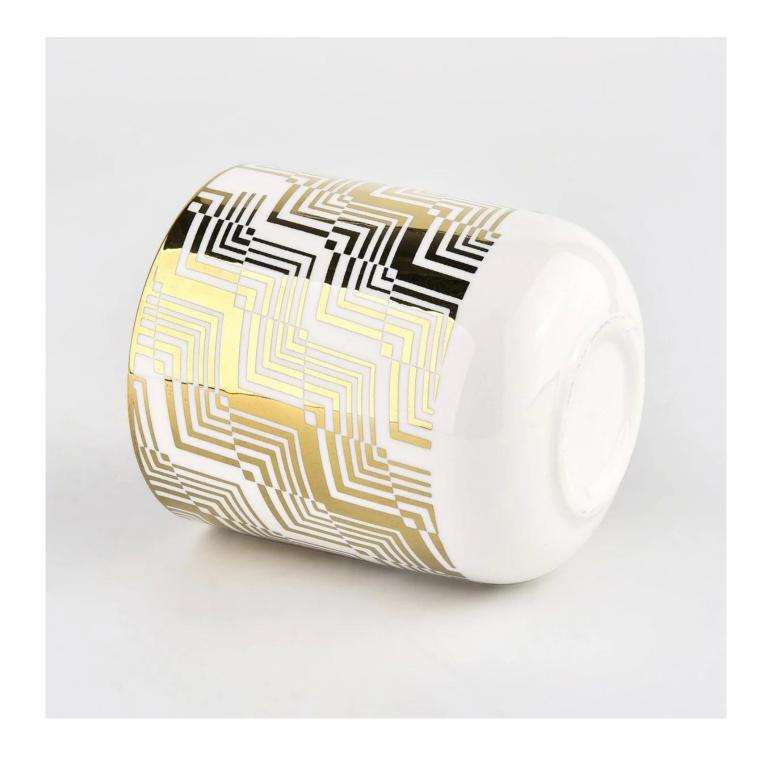

# round bottom white ceramic candle jar with gold electroplating inside

Why Choose Sunny Glassware

- Upmost dedication to design, never compression on quality
- Sunny Glassware strictly protect the customers' designs, all the newly designed items from us haven't been copied in three years.
- Product quality is the major focus in Sunny Glassware. Sunny Glassware once demolished 80,000 pcs of glass vessel with barely visible blemish.

#### Candle Jars Description

| Item number. | SGXYT22052707                                                                                   |  |  |  |
|--------------|-------------------------------------------------------------------------------------------------|--|--|--|
| Material     | ceramic candle jar                                                                              |  |  |  |
| craft        | Tin candle bucket with handle                                                                   |  |  |  |
| Sample time  | 1. 5 days if there is exist shape and size<br>2. 15 days, if you need new shapes and sizes mold |  |  |  |
| Packing      | The usual packing                                                                               |  |  |  |