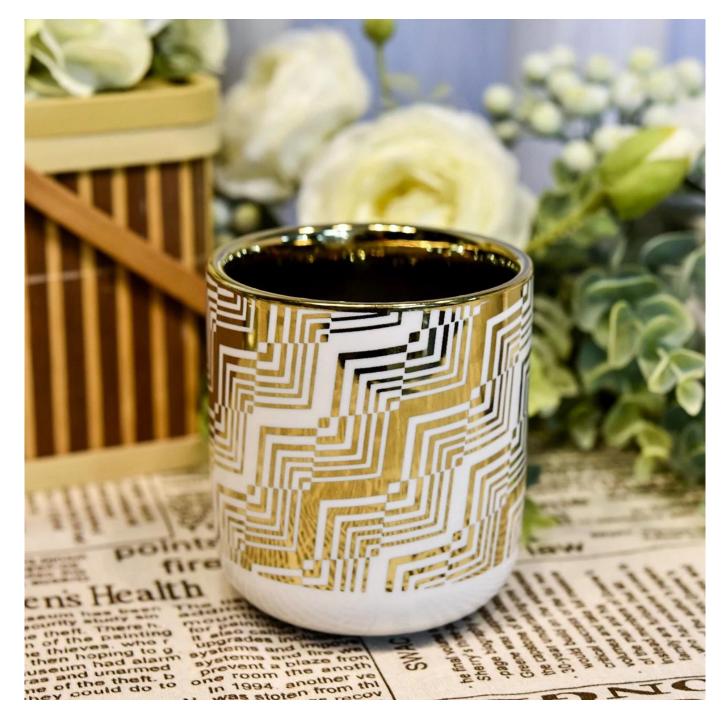

# round bottom white ceramic candle jar with gold electroplating inside

Why Choose Sunny Glassware

- Upmost dedication to design, never compression on quality
- Sunny Glassware strictly protect the customers' designs, all the newly designed items from us haven't been copied in three years.
- Product quality is the major focus in Sunny Glassware. Sunny Glassware once demolished 80,000 pcs of glass vessel with barely visible blemish.

#### Candle Jars Description

| Item number. | SGXYT22052707                                                                                   |  |  |  |
|--------------|-------------------------------------------------------------------------------------------------|--|--|--|
| Material     | ceramic candle jar                                                                              |  |  |  |
| craft        | Tin candle bucket with handle                                                                   |  |  |  |
| Sample time  | 1. 5 days if there is exist shape and size<br>2. 15 days, if you need new shapes and sizes mold |  |  |  |
| Packing      | The usual packing                                                                               |  |  |  |