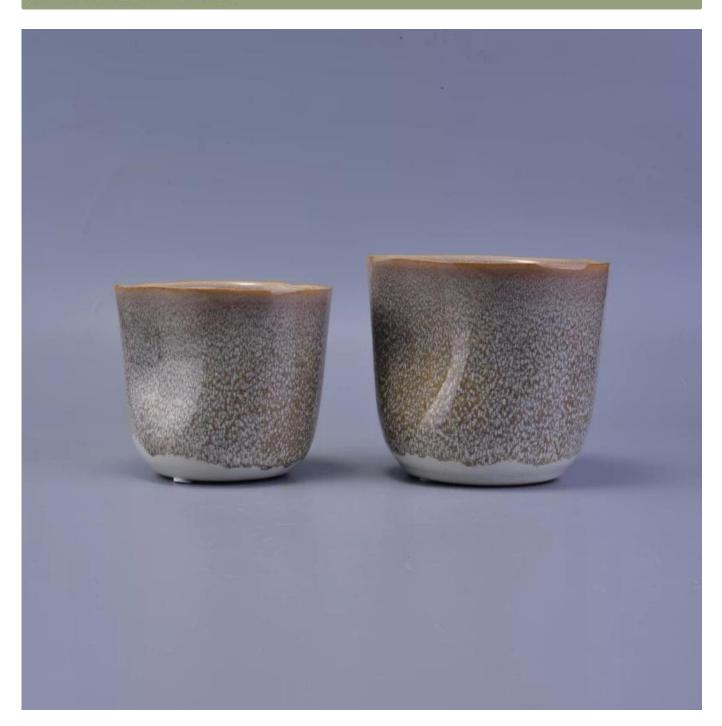

## home decor fancy glazed ceramic candle holders wholesale

| ltem number.                                 | SGHY16122013                                          |
|----------------------------------------------|-------------------------------------------------------|
| Material                                     | Ceramic                                               |
| Craft                                        | hand made fancy glaze ceramic candle holder           |
| Samples time                                 | 1. 5 days if there is a form and size of the ceramic  |
|                                              | 2. 15 days, if you need a new shape and size ceramic  |
| Product Capacity<br>The Features of products | 500,000 ~ 1,000,000 pieces per month                  |
|                                              | 1. Hand made <u>fancy glaze ceramic candle holder</u> |
|                                              | 2. Suitable for use in hotel, house, etc.             |
|                                              | 3. This eco-friendly.                                 |
|                                              | 4. Meet FDA test ; AMP; CA 65 test                    |
|                                              |                                                       |

Hollowed-out ceramic tealight holder

Colored votive candle holder