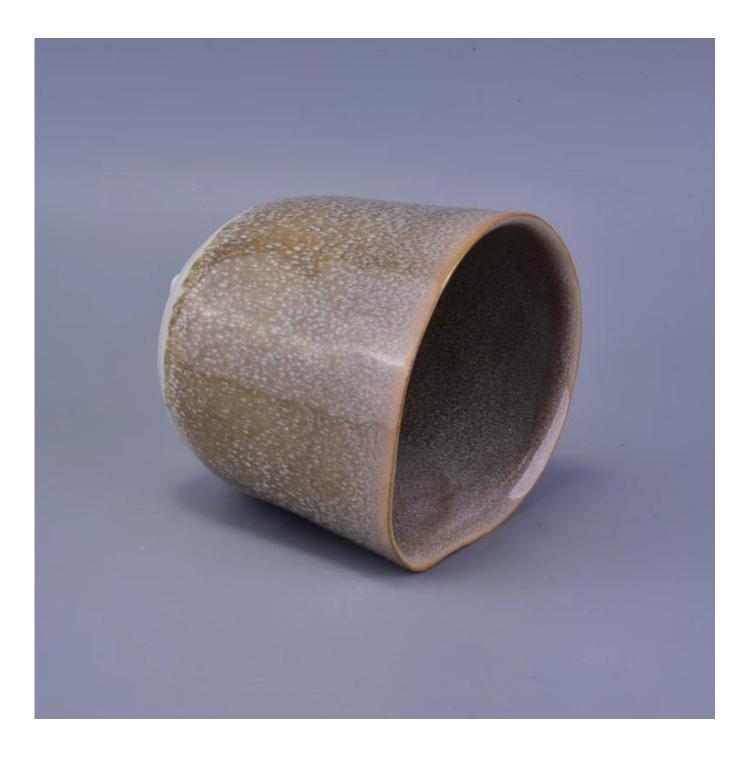

## home decor fancy glazed ceramic candle holders wholesale

| ltem number.                                 | SGHY16122013                                          |
|----------------------------------------------|-------------------------------------------------------|
| Material                                     | Ceramic                                               |
| Craft                                        | hand made fancy glaze ceramic candle holder           |
| Samples time                                 | 1. 5 days if there is a form and size of the ceramic  |
|                                              | 2. 15 days, if you need a new shape and size ceramic  |
| Product Capacity<br>The Features of products | 500,000 ~ 1,000,000 pieces per month                  |
|                                              | 1. Hand made <u>fancy glaze ceramic candle holder</u> |
|                                              | 2. Suitable for use in hotel, house, etc.             |
|                                              | 3. This eco-friendly.                                 |
|                                              | 4. Meet FDA test ; AMP; CA 65 test                    |
|                                              |                                                       |

Hollowed-out ceramic tealight holder

Colored votive candle holder