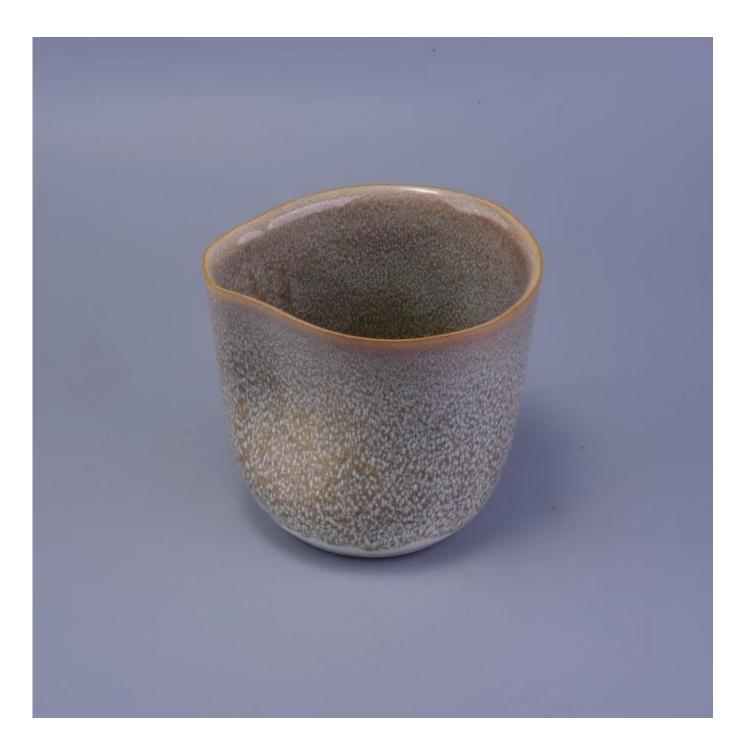

## home decor fancy glazed ceramic candle holders wholesale

| ltem number.                                 | SGHY16122013                                          |
|----------------------------------------------|-------------------------------------------------------|
| Material                                     | Ceramic                                               |
| Craft                                        | hand made fancy glaze ceramic candle holder           |
| Samples time                                 | 1. 5 days if there is a form and size of the ceramic  |
|                                              | 2. 15 days, if you need a new shape and size ceramic  |
| Product Capacity<br>The Features of products | 500,000 ~ 1,000,000 pieces per month                  |
|                                              | 1. Hand made <u>fancy glaze ceramic candle holder</u> |
|                                              | 2. Suitable for use in hotel, house, etc.             |
|                                              | 3. This eco-friendly.                                 |
|                                              | 4. Meet FDA test ; AMP; CA 65 test                    |
|                                              |                                                       |

Hollowed-out ceramic tealight holder

Colored votive candle holder