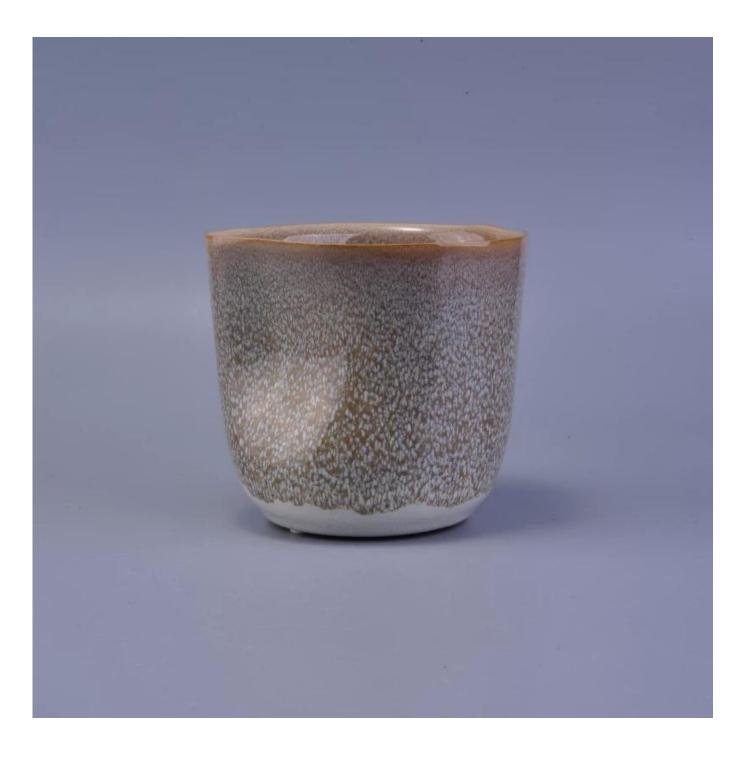

## home decor fancy glazed ceramic candle holders wholesale

| ltem number.                                 | SGHY16122013                                          |
|----------------------------------------------|-------------------------------------------------------|
| Material                                     | Ceramic                                               |
| Craft                                        | hand made fancy glaze ceramic candle holder           |
| Samples time                                 | 1. 5 days if there is a form and size of the ceramic  |
|                                              | 2. 15 days, if you need a new shape and size ceramic  |
| Product Capacity<br>The Features of products | 500,000 ~ 1,000,000 pieces per month                  |
|                                              | 1. Hand made <u>fancy glaze ceramic candle holder</u> |
|                                              | 2. Suitable for use in hotel, house, etc.             |
|                                              | 3. This eco-friendly.                                 |
|                                              | 4. Meet FDA test ; AMP; CA 65 test                    |
|                                              |                                                       |

Hollowed-out ceramic tealight holder

Colored votive candle holder