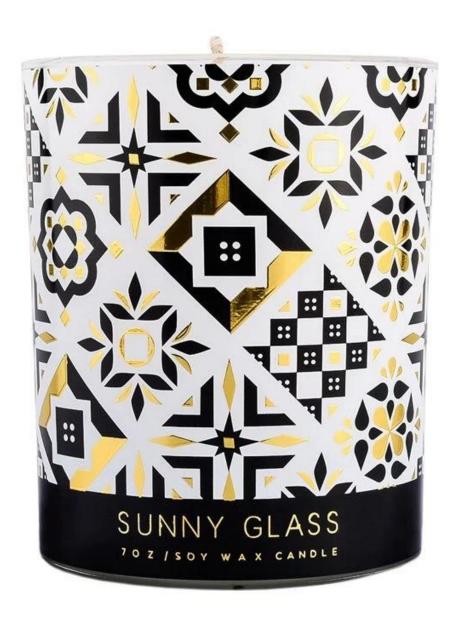

home decor full size artwork printing glass candle jar

MOQ:5000 PCS

Sample lead time: 7-12days

\* this candle holder is glass material

\* popular size in market

### Candle Jars Description

| Item number. | SG8198-P2                 |  |
|--------------|---------------------------|--|
| Material     | glass                     |  |
| craft        | pressed glass candle jars |  |