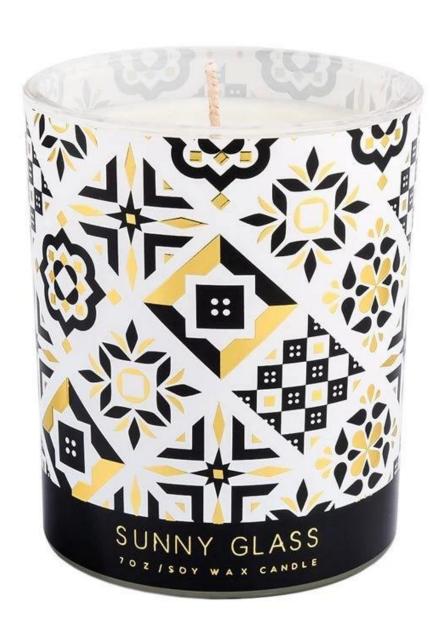

home decor full size artwork printing glass candle jar

MOQ:5000 PCS

Sample lead time: 7-12days

\* this candle holder is glass material

\* popular size in market

### Candle Jars Description

| Item number. | SG8198-P2                 |  |
|--------------|---------------------------|--|
| Material     | glass                     |  |
| craft        | pressed glass candle jars |  |