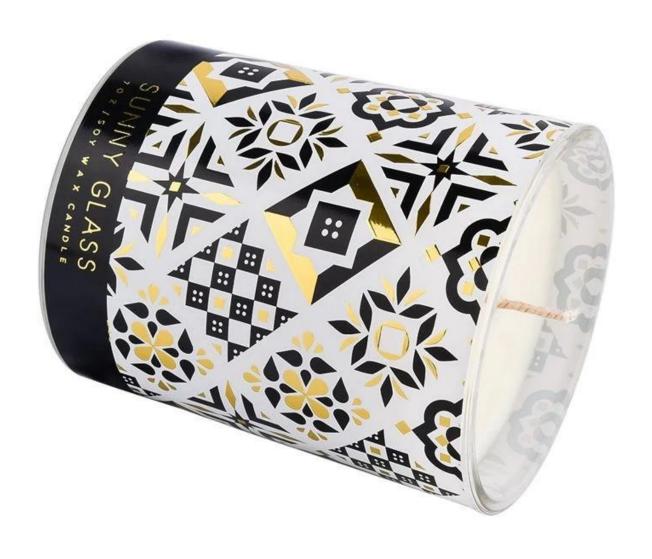

home decor full size artwork printing glass candle jar

MOQ:5000 PCS

Sample lead time: 7-12days

\* this candle holder is glass material

\* popular size in market

### Candle Jars Description

| Item number. | SG8198-P2                 |  |
|--------------|---------------------------|--|
| Material     | glass                     |  |
| craft        | pressed glass candle jars |  |