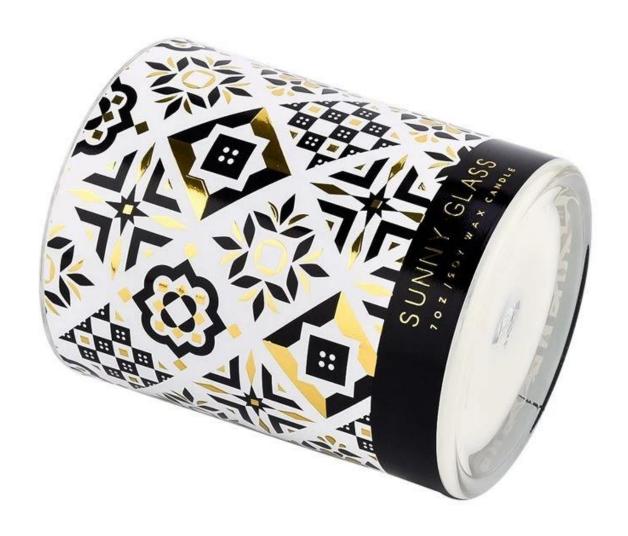

### Candle Jars Description

| Item number. | SG8198-P2                 |  |
|--------------|---------------------------|--|
| Material     | glass                     |  |
| craft        | pressed glass candle jars |  |