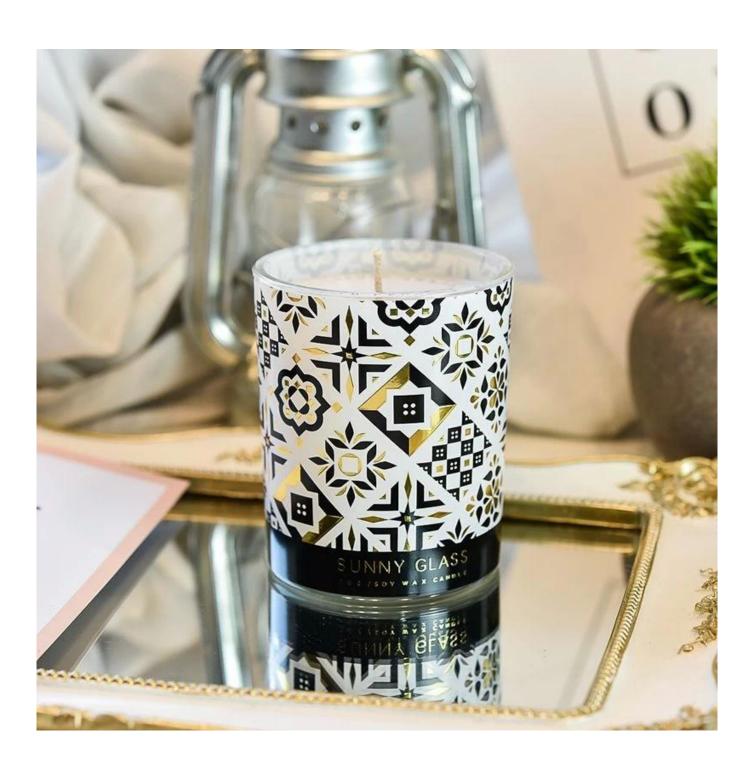

### Candle Jars Description

| Item number. | SG8198-P2                 |  |
|--------------|---------------------------|--|
| Material     | glass                     |  |
| craft        | pressed glass candle jars |  |