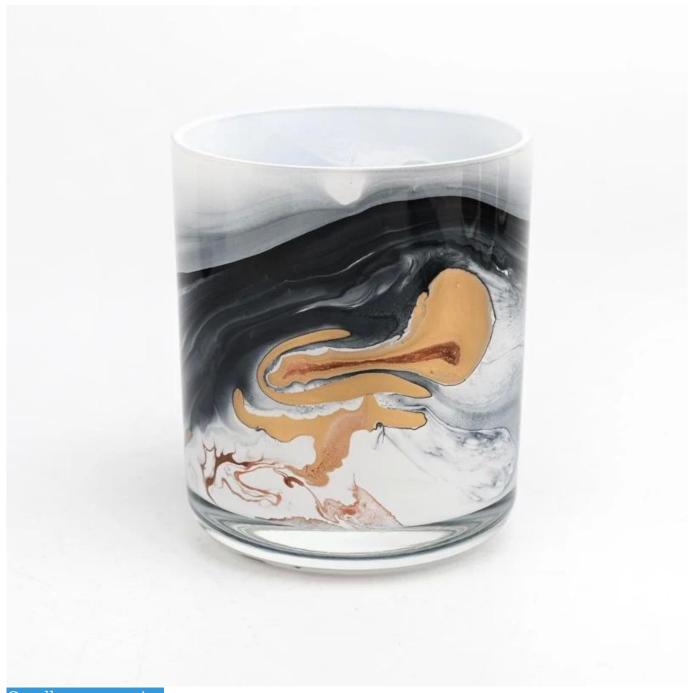

#### Candle Jars Description

Size: 3.38 x 4.05 " (86mm\*100mm)

This new series is colorful with random painting. The glass size is good for holding about 11 oz wax.

Candle accessaries

Team and Office