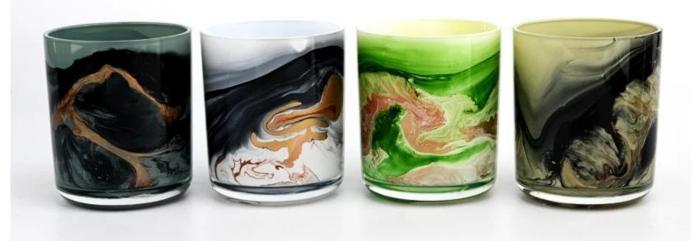

#### Candle Jars Description

Size: 3.38 x 4.05 " (86mm\*100mm)

This new series is colorful with random painting. The glass size is good for holding about 11 oz wax.

Candle accessaries

Team and Office