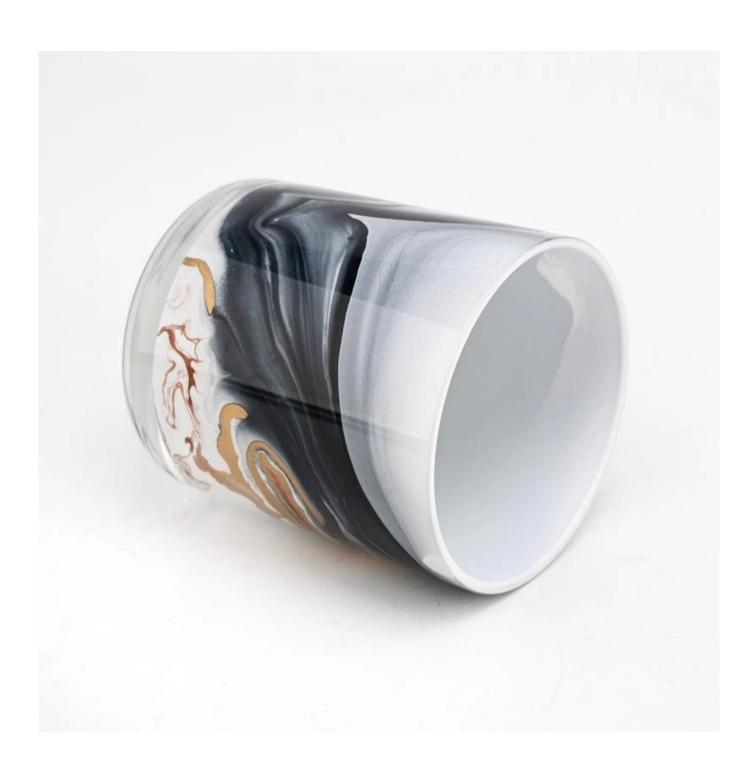

#### Candle Jars Description

Size: 3.38 x 4.05 " (86mm\*100mm)

This new series is colorful with random painting. The glass size is good for holding about 11 oz wax.

Candle accessaries

Team and Office