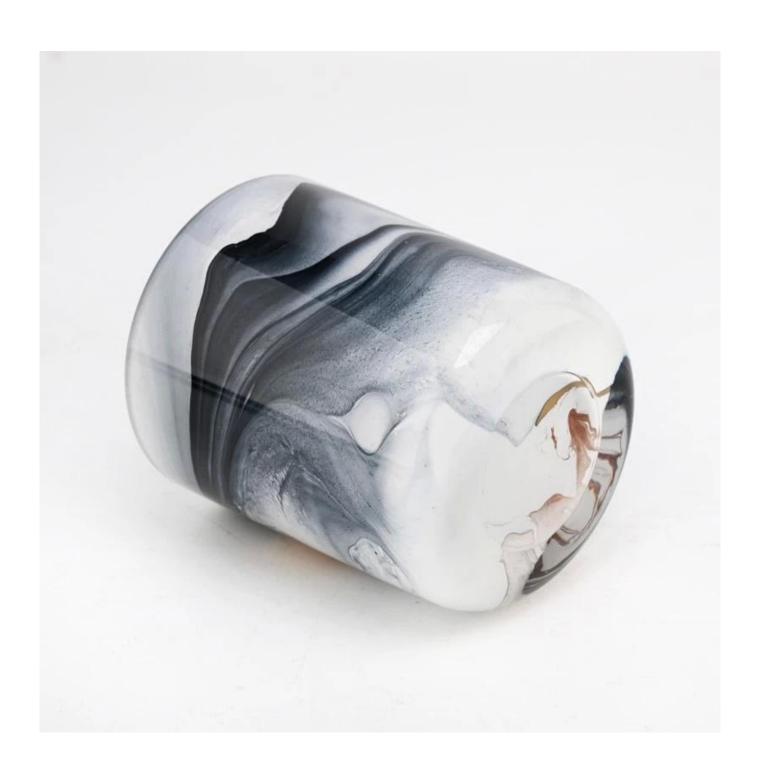

#### Candle Jars Description

Size: 3.38 x 4.05 " (86mm\*100mm)

This new series is colorful with random painting. The glass size is good for holding about 11 oz wax.

Candle accessaries

Team and Office