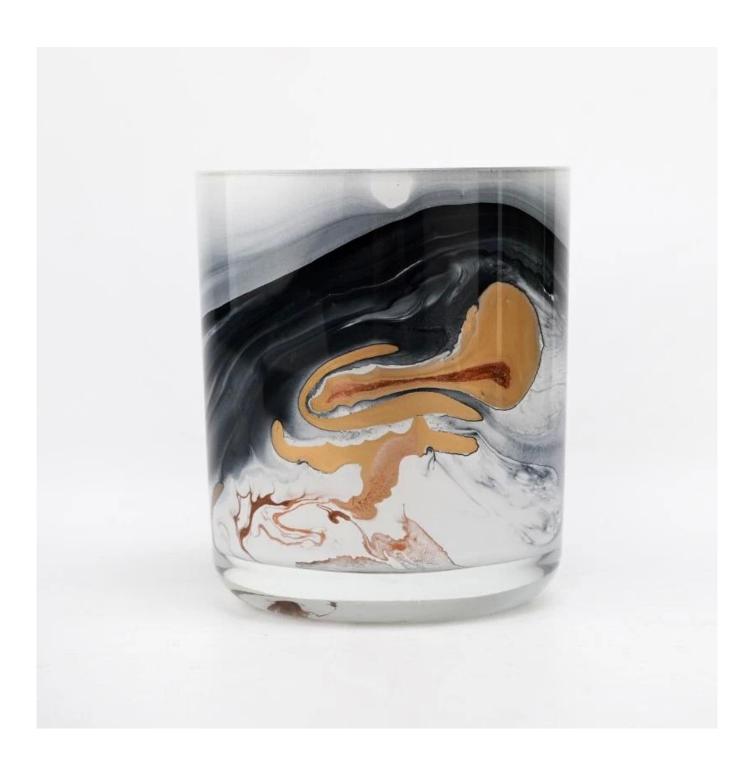

#### Candle Jars Description

Size: 3.38 x 4.05 " (86mm\*100mm)

This new series is colorful with random painting. The glass size is good for holding about 11 oz wax.

Candle accessaries

Team and Office