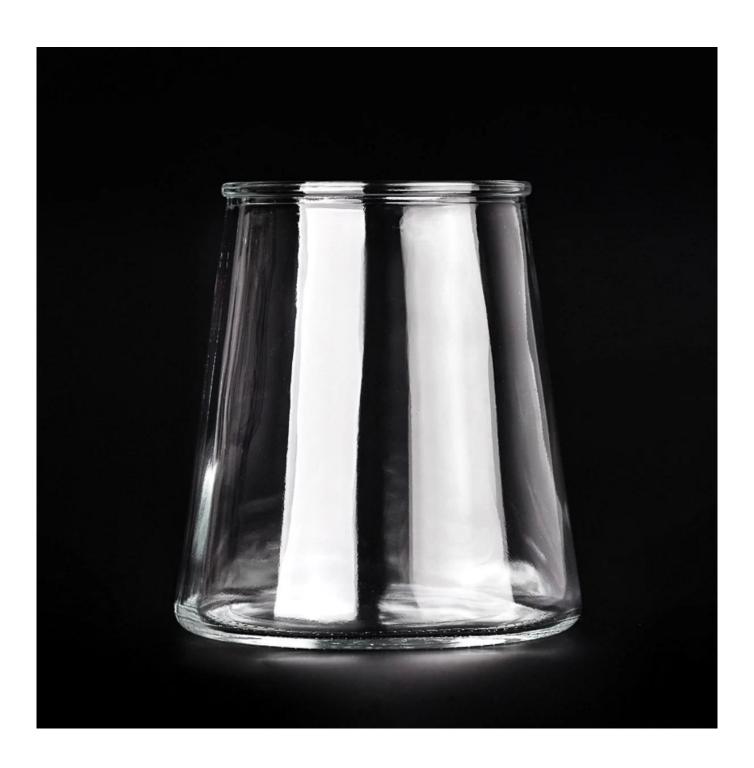

#### home decor glass lantern candle holder

- \* this candle holder is glass material
- \* popular size in market

#### Candle Jars Description

| Item number. | SGHY24110701                                                                                                         |  |  |
|--------------|----------------------------------------------------------------------------------------------------------------------|--|--|
| Material     | glass                                                                                                                |  |  |
| craft        | pressed glass candle jars                                                                                            |  |  |
| Sample time  | <ol> <li>5 days if there is glass shape and size</li> <li>15 days, if you need new shapes and sizes glass</li> </ol> |  |  |
| Packing      | The usual packing, 4 pieces in the inner box, 48 pieces box                                                          |  |  |