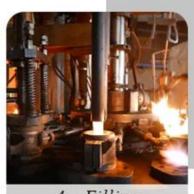

#### Factory Show

## **PROCESS CRAFTS**

2. Melting

3. Cutting

4. Filling

5. Molding

6. Polishing

7. Annealing

8. Inspecting