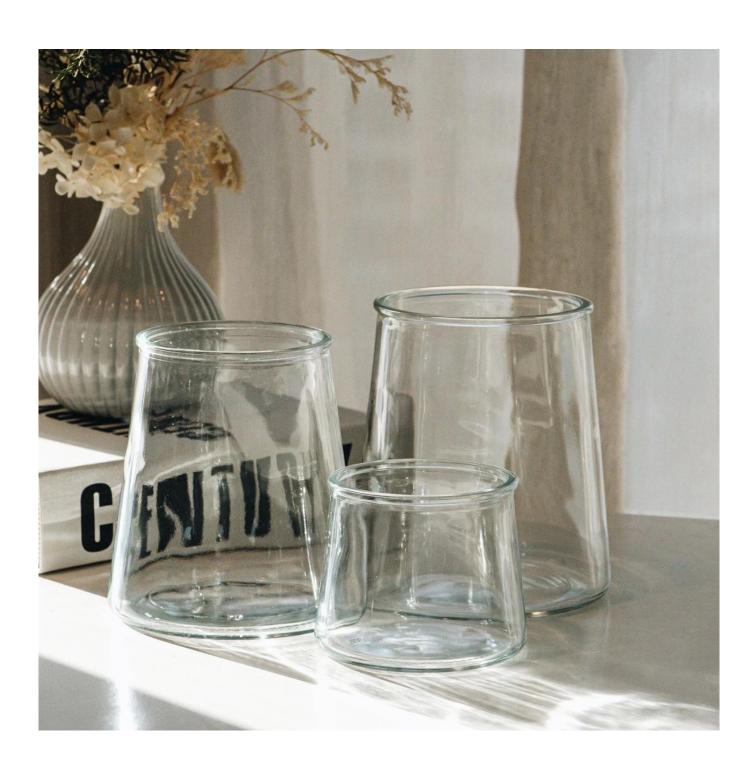

#### home decor glass lantern candle holder

- \* this candle holder is glass material
- \* popular size in market

#### Candle Jars Description

| Item number. | SGHY24110701                                                                                                         |  |  |
|--------------|----------------------------------------------------------------------------------------------------------------------|--|--|
| Material     | glass                                                                                                                |  |  |
| craft        | pressed glass candle jars                                                                                            |  |  |
| Sample time  | <ol> <li>5 days if there is glass shape and size</li> <li>15 days, if you need new shapes and sizes glass</li> </ol> |  |  |
| Packing      | The usual packing, 4 pieces in the inner box, 48 pieces box                                                          |  |  |