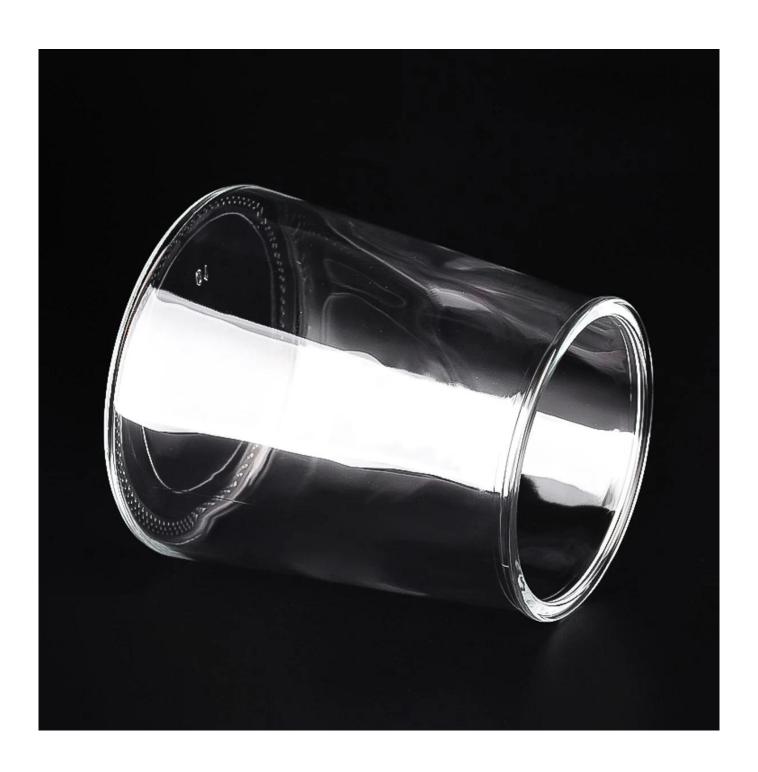

#### home decor glass lantern candle holder

- \* this candle holder is glass material
- \* popular size in market

#### Candle Jars Description

| Item number. | SGHY24110701                                                                                                         |  |  |
|--------------|----------------------------------------------------------------------------------------------------------------------|--|--|
| Material     | glass                                                                                                                |  |  |
| craft        | pressed glass candle jars                                                                                            |  |  |
| Sample time  | <ol> <li>5 days if there is glass shape and size</li> <li>15 days, if you need new shapes and sizes glass</li> </ol> |  |  |
| Packing      | The usual packing, 4 pieces in the inner box, 48 pieces box                                                          |  |  |