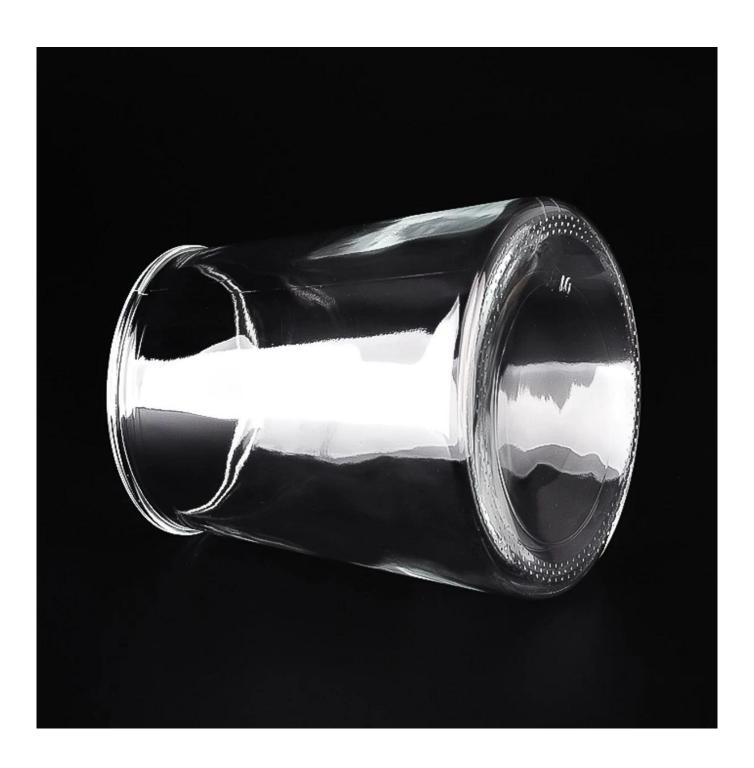

#### home decor glass lantern candle holder

- \* this candle holder is glass material
- \* popular size in market

#### Candle Jars Description

| Item number. | SGHY24110701                                                                                                         |  |  |
|--------------|----------------------------------------------------------------------------------------------------------------------|--|--|
| Material     | glass                                                                                                                |  |  |
| craft        | pressed glass candle jars                                                                                            |  |  |
| Sample time  | <ol> <li>5 days if there is glass shape and size</li> <li>15 days, if you need new shapes and sizes glass</li> </ol> |  |  |
| Packing      | The usual packing, 4 pieces in the inner box, 48 pieces box                                                          |  |  |