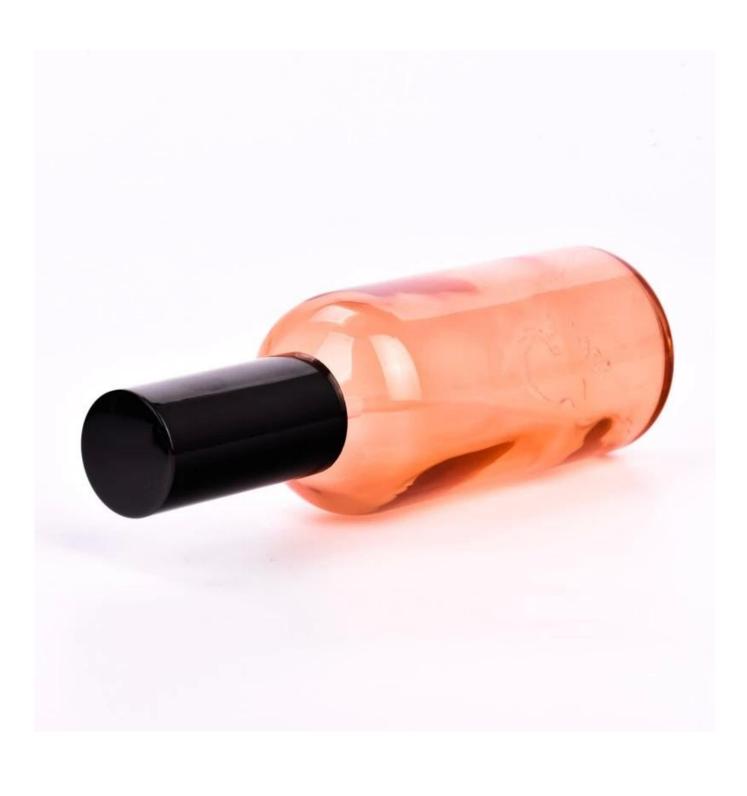

#### home decor glass sprayer bottle 100ml

#### Candle Jars Description

| Item number.                                                                    | SGYM23050603                                                |  |  |
|---------------------------------------------------------------------------------|-------------------------------------------------------------|--|--|
| Material                                                                        | glass                                                       |  |  |
| craft                                                                           | glass sprayer bottle                                        |  |  |
| Sample time 1. 5 days if there is glass shape and size                          |                                                             |  |  |
|                                                                                 | 2. 15 days, if you need new shapes and sizes glass          |  |  |
| Packing                                                                         | The usual packing, 4 pieces in the inner box, 48 pieces box |  |  |
| Product Capacity                                                                | ty 500,000 ~ 1,000,000 pieces per month                     |  |  |
| Delivery time                                                                   | Within 35 days after sampling and order confirmed           |  |  |
| Payment terms 30% deposit by T / T in advance and balance against copy of B / L |                                                             |  |  |