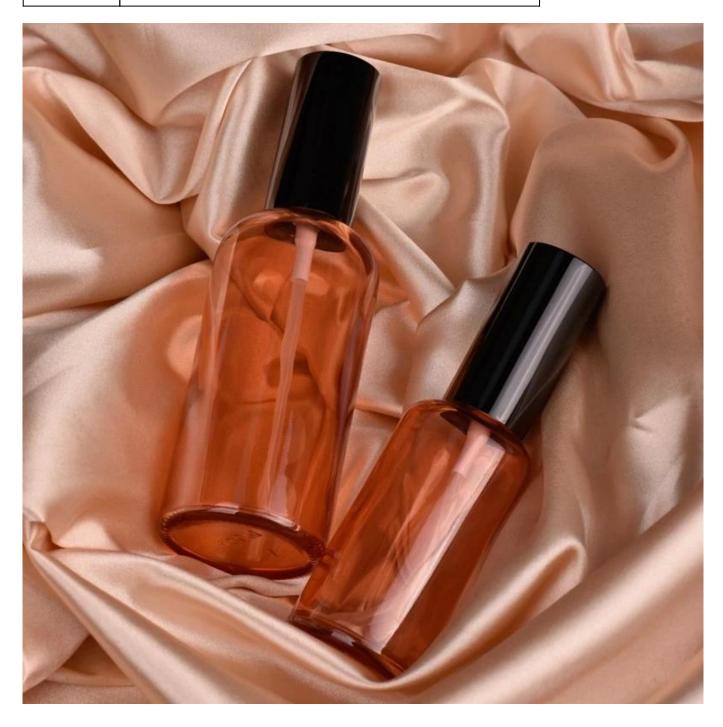

#### home decor glass sprayer bottle 100ml

#### Candle Jars Description

| Item number.                                                                    | SGYM23050603                                                |  |  |
|---------------------------------------------------------------------------------|-------------------------------------------------------------|--|--|
| Material                                                                        | glass                                                       |  |  |
| craft                                                                           | glass sprayer bottle                                        |  |  |
| Sample time 1. 5 days if there is glass shape and size                          |                                                             |  |  |
|                                                                                 | 2. 15 days, if you need new shapes and sizes glass          |  |  |
| Packing                                                                         | The usual packing, 4 pieces in the inner box, 48 pieces box |  |  |
| Product Capacity                                                                | ty 500,000 ~ 1,000,000 pieces per month                     |  |  |
| Delivery time                                                                   | Within 35 days after sampling and order confirmed           |  |  |
| Payment terms 30% deposit by T / T in advance and balance against copy of B / L |                                                             |  |  |