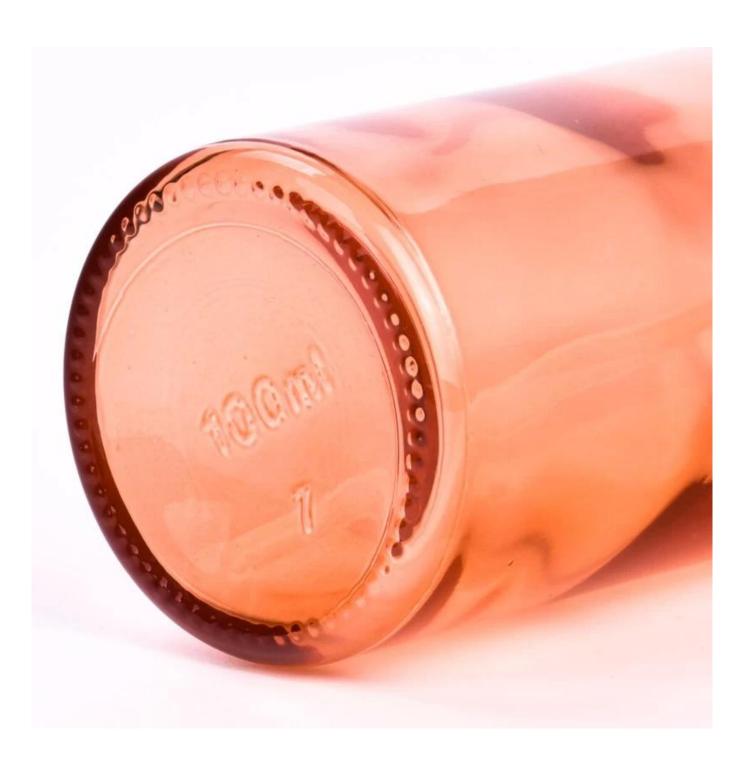

#### home decor glass sprayer bottle 100ml

#### Candle Jars Description

| Item number.                                                                    | SGYM23050603                                                |  |  |
|---------------------------------------------------------------------------------|-------------------------------------------------------------|--|--|
| Material                                                                        | glass                                                       |  |  |
| craft                                                                           | glass sprayer bottle                                        |  |  |
| Sample time 1. 5 days if there is glass shape and size                          |                                                             |  |  |
|                                                                                 | 2. 15 days, if you need new shapes and sizes glass          |  |  |
| Packing                                                                         | The usual packing, 4 pieces in the inner box, 48 pieces box |  |  |
| Product Capacity                                                                | ty 500,000 ~ 1,000,000 pieces per month                     |  |  |
| Delivery time                                                                   | Within 35 days after sampling and order confirmed           |  |  |
| Payment terms 30% deposit by T / T in advance and balance against copy of B / L |                                                             |  |  |