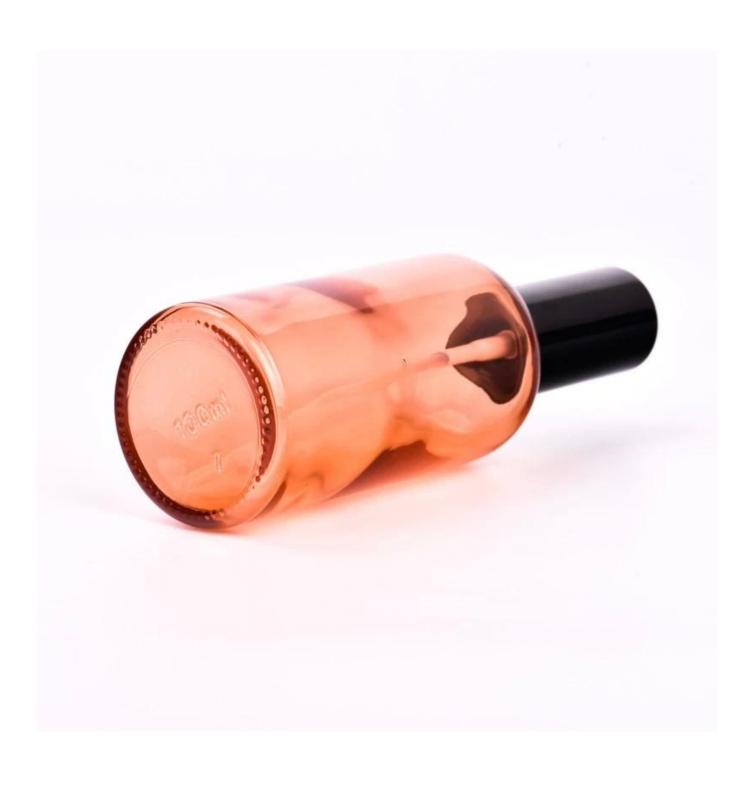

#### home decor glass sprayer bottle 100ml

#### Candle Jars Description

| Item number.                                                                    | SGYM23050603                                                |  |  |
|---------------------------------------------------------------------------------|-------------------------------------------------------------|--|--|
| Material                                                                        | glass                                                       |  |  |
| craft                                                                           | glass sprayer bottle                                        |  |  |
| Sample time 1. 5 days if there is glass shape and size                          |                                                             |  |  |
|                                                                                 | 2. 15 days, if you need new shapes and sizes glass          |  |  |
| Packing                                                                         | The usual packing, 4 pieces in the inner box, 48 pieces box |  |  |
| Product Capacity                                                                | ty 500,000 ~ 1,000,000 pieces per month                     |  |  |
| Delivery time                                                                   | Within 35 days after sampling and order confirmed           |  |  |
| Payment terms 30% deposit by T / T in advance and balance against copy of B / L |                                                             |  |  |