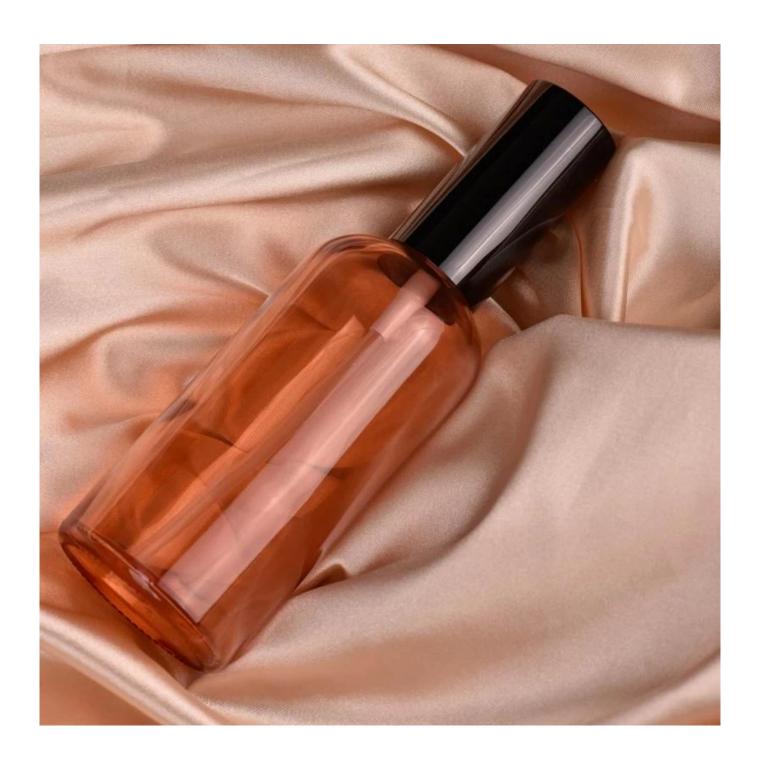

#### home decor glass sprayer bottle 100ml

#### Candle Jars Description

| Item number.                                                                    | SGYM23050603                                                |  |  |
|---------------------------------------------------------------------------------|-------------------------------------------------------------|--|--|
| Material                                                                        | glass                                                       |  |  |
| craft                                                                           | glass sprayer bottle                                        |  |  |
| Sample time 1. 5 days if there is glass shape and size                          |                                                             |  |  |
|                                                                                 | 2. 15 days, if you need new shapes and sizes glass          |  |  |
| Packing                                                                         | The usual packing, 4 pieces in the inner box, 48 pieces box |  |  |
| Product Capacity                                                                | ty 500,000 ~ 1,000,000 pieces per month                     |  |  |
| Delivery time                                                                   | Within 35 days after sampling and order confirmed           |  |  |
| Payment terms 30% deposit by T / T in advance and balance against copy of B / L |                                                             |  |  |