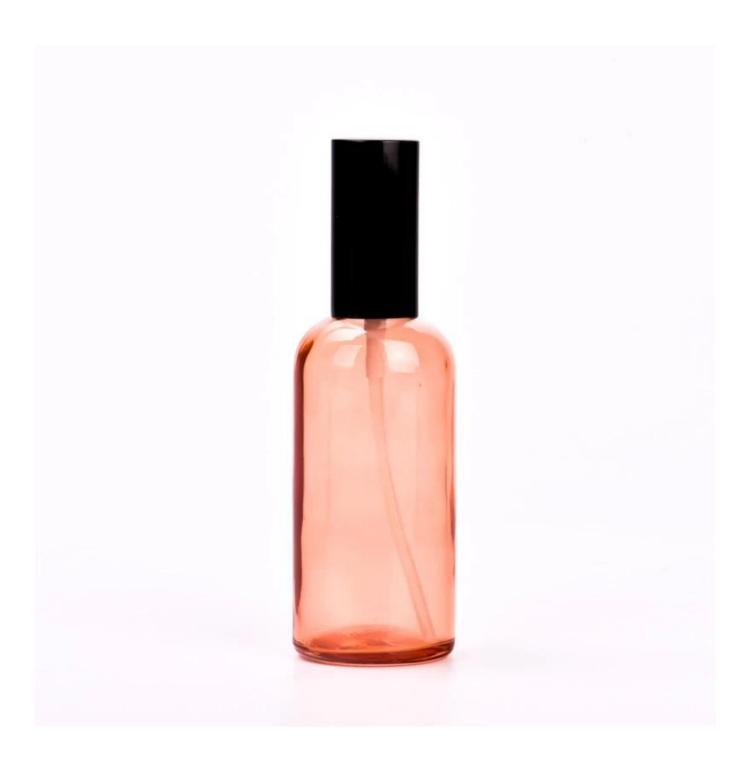

#### home decor glass sprayer bottle 100ml

#### Candle Jars Description

| Item number.                                                                    | SGYM23050603                                                |  |  |
|---------------------------------------------------------------------------------|-------------------------------------------------------------|--|--|
| Material                                                                        | glass                                                       |  |  |
| craft                                                                           | glass sprayer bottle                                        |  |  |
| Sample time 1. 5 days if there is glass shape and size                          |                                                             |  |  |
|                                                                                 | 2. 15 days, if you need new shapes and sizes glass          |  |  |
| Packing                                                                         | The usual packing, 4 pieces in the inner box, 48 pieces box |  |  |
| Product Capacity                                                                | ty 500,000 ~ 1,000,000 pieces per month                     |  |  |
| Delivery time                                                                   | Within 35 days after sampling and order confirmed           |  |  |
| Payment terms 30% deposit by T / T in advance and balance against copy of B / L |                                                             |  |  |