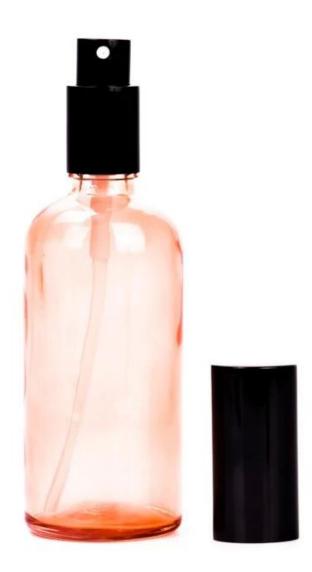

#### home decor glass sprayer bottle 100ml

#### Candle Jars Description

| Item number.                                                                    | SGYM23050603                                                |  |  |
|---------------------------------------------------------------------------------|-------------------------------------------------------------|--|--|
| Material                                                                        | glass                                                       |  |  |
| craft                                                                           | glass sprayer bottle                                        |  |  |
| Sample time 1. 5 days if there is glass shape and size                          |                                                             |  |  |
|                                                                                 | 2. 15 days, if you need new shapes and sizes glass          |  |  |
| Packing                                                                         | The usual packing, 4 pieces in the inner box, 48 pieces box |  |  |
| Product Capacity                                                                | ty 500,000 ~ 1,000,000 pieces per month                     |  |  |
| Delivery time                                                                   | Within 35 days after sampling and order confirmed           |  |  |
| Payment terms 30% deposit by T / T in advance and balance against copy of B / L |                                                             |  |  |