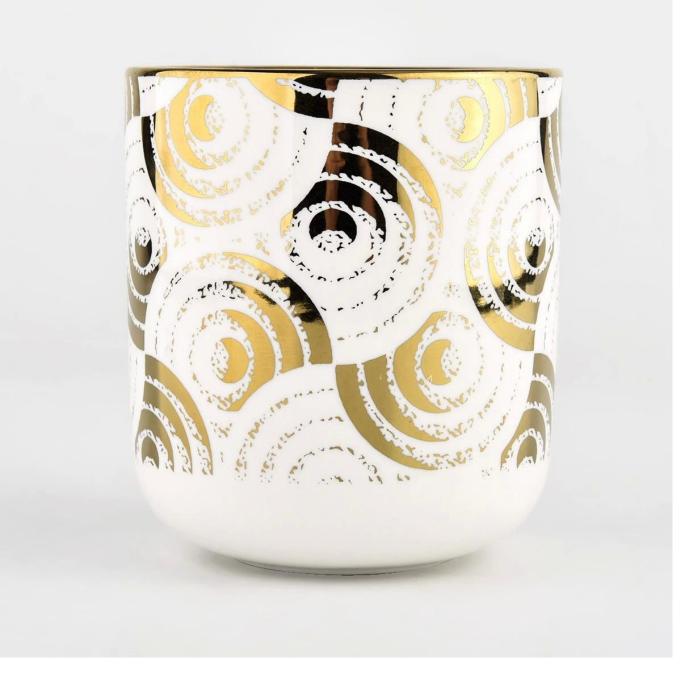

# home decor glossy ceramic candle jar with gold electroplating

### Candle Jars Description

| Item number. | SGXYT22052708                                                                                                       |  |  |  |
|--------------|---------------------------------------------------------------------------------------------------------------------|--|--|--|
| Material     | ceramic candle jar                                                                                                  |  |  |  |
| craft        | Tin candle bucket with handle                                                                                       |  |  |  |
| Sample time  | <ol> <li>5 days if there is exist shape and size</li> <li>15 days, if you need new shapes and sizes mold</li> </ol> |  |  |  |
| Packing      | The usual packing                                                                                                   |  |  |  |