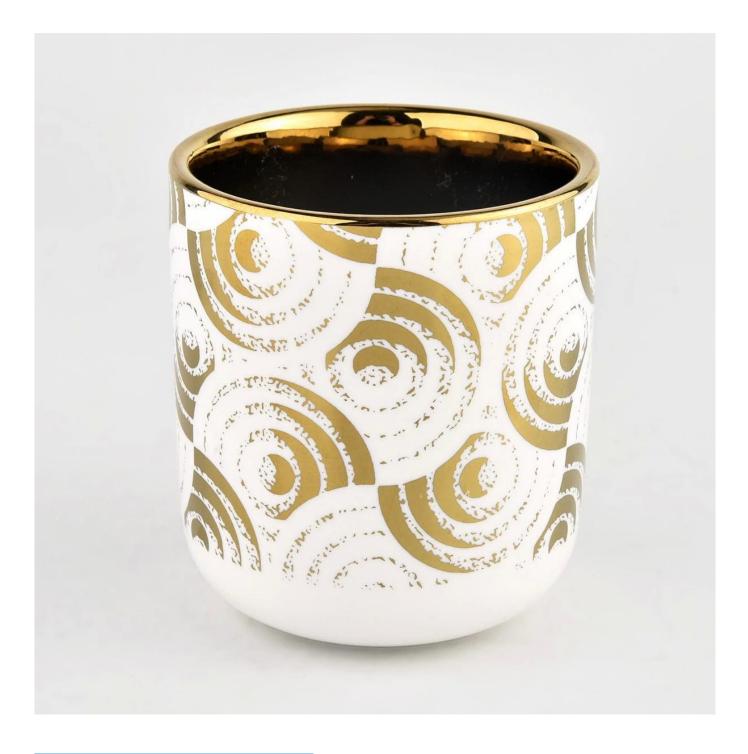

# home decor glossy ceramic candle jar with gold electroplating

### Candle Jars Description

| Item number. | SGXYT22052708                                                                                                       |  |  |  |
|--------------|---------------------------------------------------------------------------------------------------------------------|--|--|--|
| Material     | ceramic candle jar                                                                                                  |  |  |  |
| craft        | Tin candle bucket with handle                                                                                       |  |  |  |
| Sample time  | <ol> <li>5 days if there is exist shape and size</li> <li>15 days, if you need new shapes and sizes mold</li> </ol> |  |  |  |
| Packing      | The usual packing                                                                                                   |  |  |  |