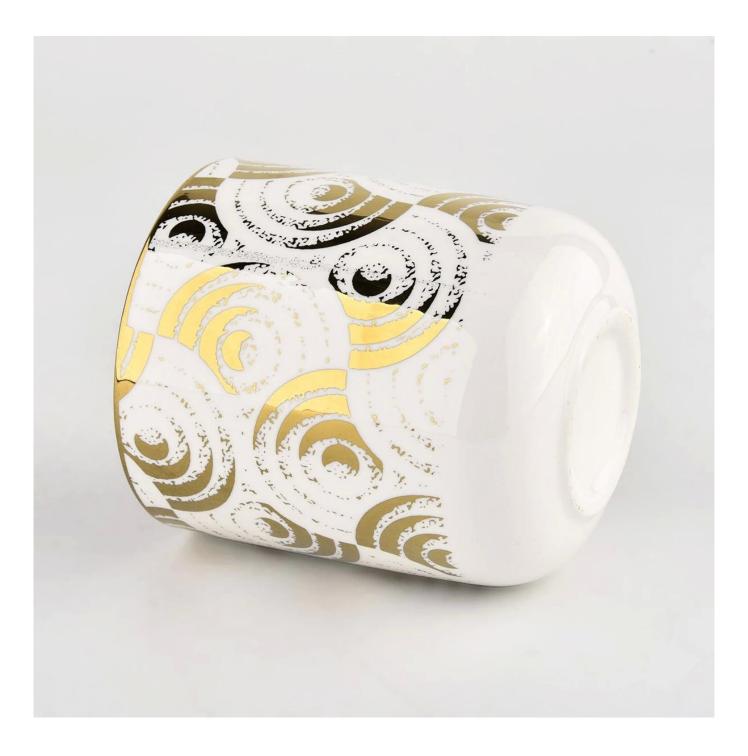

# home decor glossy ceramic candle jar with gold electroplating

### Candle Jars Description

| Item number. | SGXYT22052708                                                                                                       |  |  |  |
|--------------|---------------------------------------------------------------------------------------------------------------------|--|--|--|
| Material     | ceramic candle jar                                                                                                  |  |  |  |
| craft        | Tin candle bucket with handle                                                                                       |  |  |  |
| Sample time  | <ol> <li>5 days if there is exist shape and size</li> <li>15 days, if you need new shapes and sizes mold</li> </ol> |  |  |  |
| Packing      | The usual packing                                                                                                   |  |  |  |