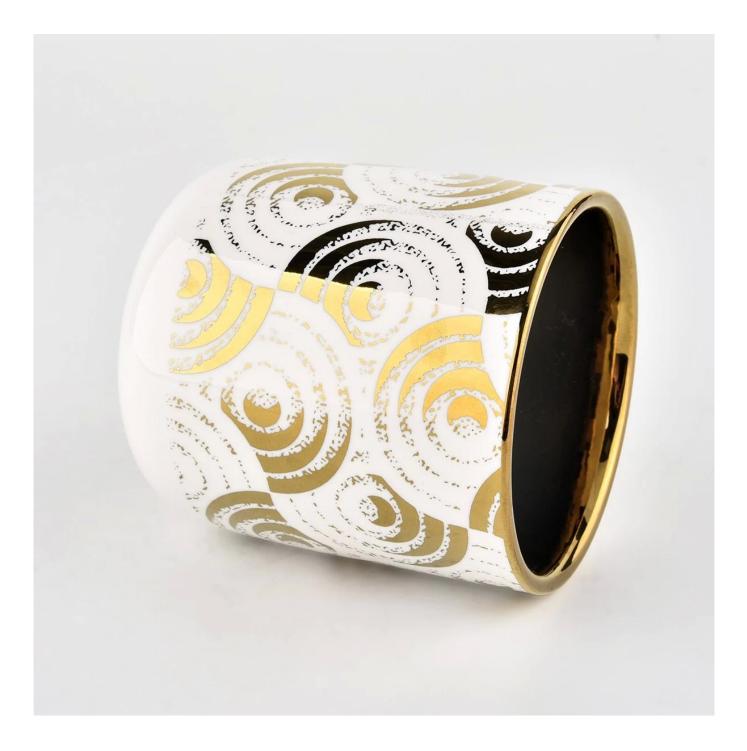

# home decor glossy ceramic candle jar with gold electroplating

### Candle Jars Description

| Item number. | SGXYT22052708                                                                                                       |  |  |  |
|--------------|---------------------------------------------------------------------------------------------------------------------|--|--|--|
| Material     | ceramic candle jar                                                                                                  |  |  |  |
| craft        | Tin candle bucket with handle                                                                                       |  |  |  |
| Sample time  | <ol> <li>5 days if there is exist shape and size</li> <li>15 days, if you need new shapes and sizes mold</li> </ol> |  |  |  |
| Packing      | The usual packing                                                                                                   |  |  |  |