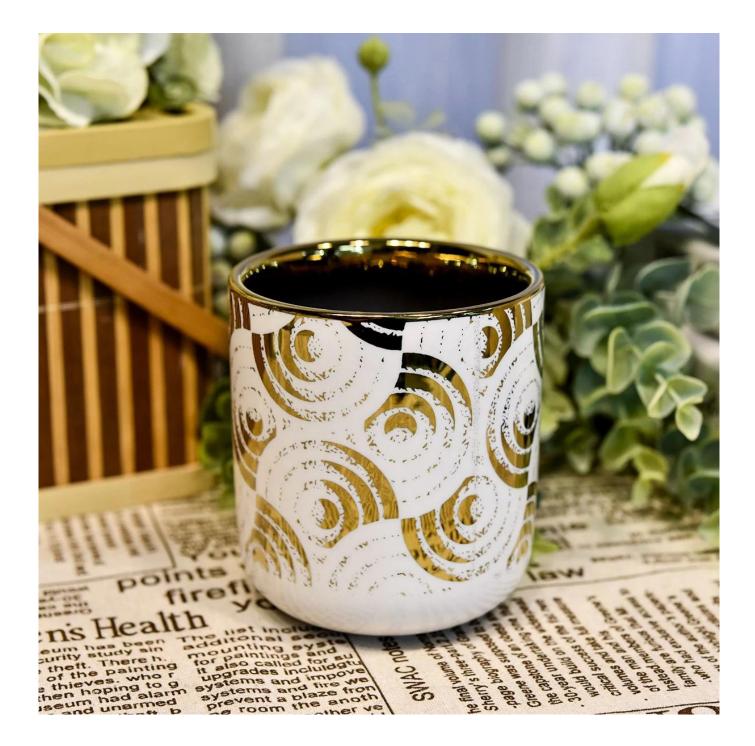

# home decor glossy ceramic candle jar with gold electroplating

### Candle Jars Description

| Item number. | SGXYT22052708                                                                                                       |  |  |  |
|--------------|---------------------------------------------------------------------------------------------------------------------|--|--|--|
| Material     | ceramic candle jar                                                                                                  |  |  |  |
| craft        | Tin candle bucket with handle                                                                                       |  |  |  |
| Sample time  | <ol> <li>5 days if there is exist shape and size</li> <li>15 days, if you need new shapes and sizes mold</li> </ol> |  |  |  |
| Packing      | The usual packing                                                                                                   |  |  |  |