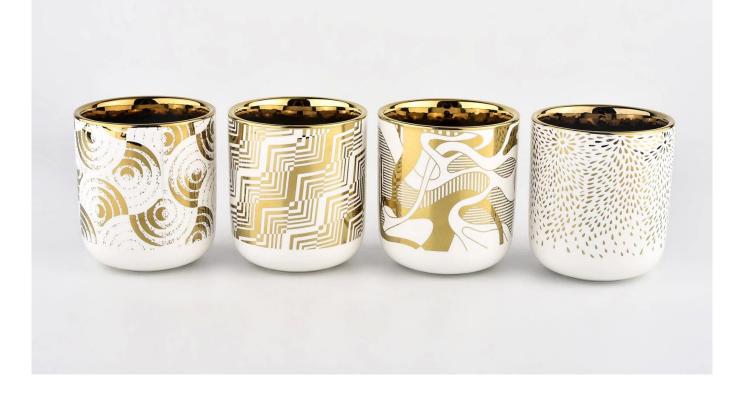

# home decor glossy ceramic candle jar with gold electroplating

### Candle Jars Description

| Item number. | SGXYT22052708                                                                                                       |  |  |  |
|--------------|---------------------------------------------------------------------------------------------------------------------|--|--|--|
| Material     | ceramic candle jar                                                                                                  |  |  |  |
| craft        | Tin candle bucket with handle                                                                                       |  |  |  |
| Sample time  | <ol> <li>5 days if there is exist shape and size</li> <li>15 days, if you need new shapes and sizes mold</li> </ol> |  |  |  |
| Packing      | The usual packing                                                                                                   |  |  |  |