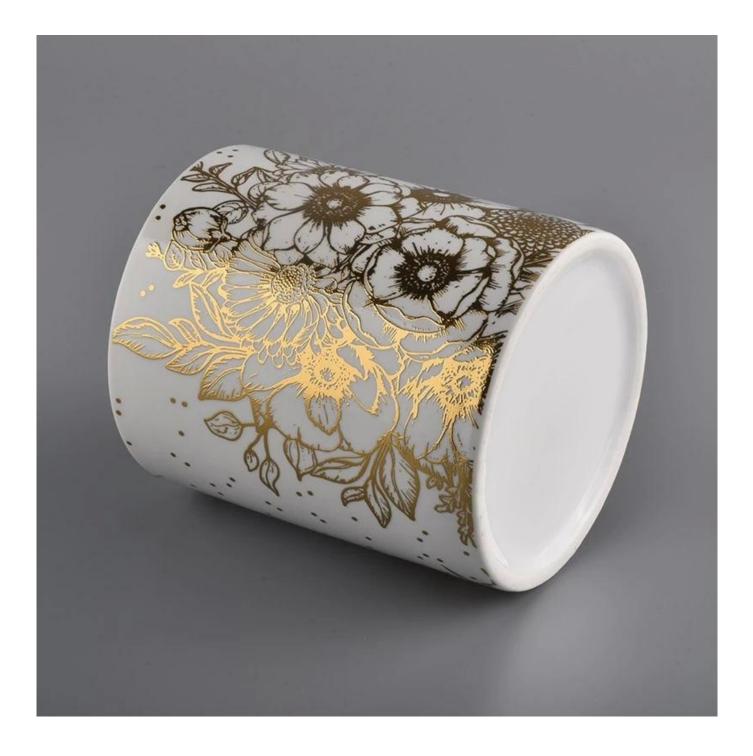

### home decor gold artwork ceramic candle holder

Why Choose Sunny Glassware

- Upmost dedication to design, never compression on quality
- Sunny Glassware strictly protect the customers' designs, all the newly designed items from us haven't been copied in three years.
- Product quality is the major focus in Sunny Glassware. Sunny Glassware once demolished 80,000 pcs of glass vessel with barely visible blemish.

#### Candle Jars Description

| Item number. | SGXYT20071607                                                                                                       |  |  |  |
|--------------|---------------------------------------------------------------------------------------------------------------------|--|--|--|
| Material     | ceramic bottle                                                                                                      |  |  |  |
| craft        | hand made ceramic                                                                                                   |  |  |  |
| Sample time  | <ol> <li>5 days if there is exist shape and size</li> <li>15 days, if you need new shapes and sizes mold</li> </ol> |  |  |  |
| Packing      | The usual packing                                                                                                   |  |  |  |