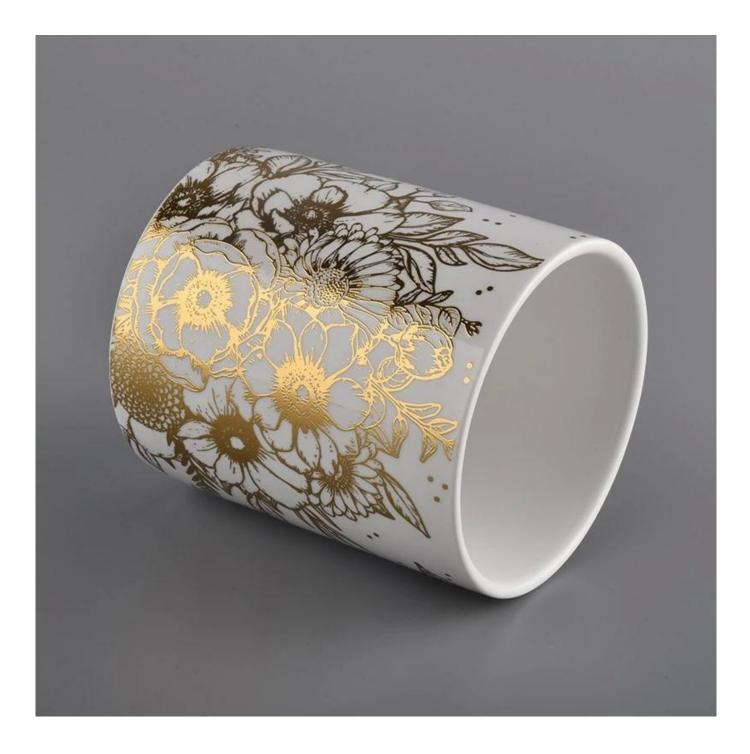

#### Candle Jars Description

| Item number. | SGXYT20071607                                                                                                       |  |  |  |
|--------------|---------------------------------------------------------------------------------------------------------------------|--|--|--|
| Material     | ceramic bottle                                                                                                      |  |  |  |
| craft        | hand made ceramic                                                                                                   |  |  |  |
| Sample time  | <ol> <li>5 days if there is exist shape and size</li> <li>15 days, if you need new shapes and sizes mold</li> </ol> |  |  |  |
| Packing      | The usual packing                                                                                                   |  |  |  |