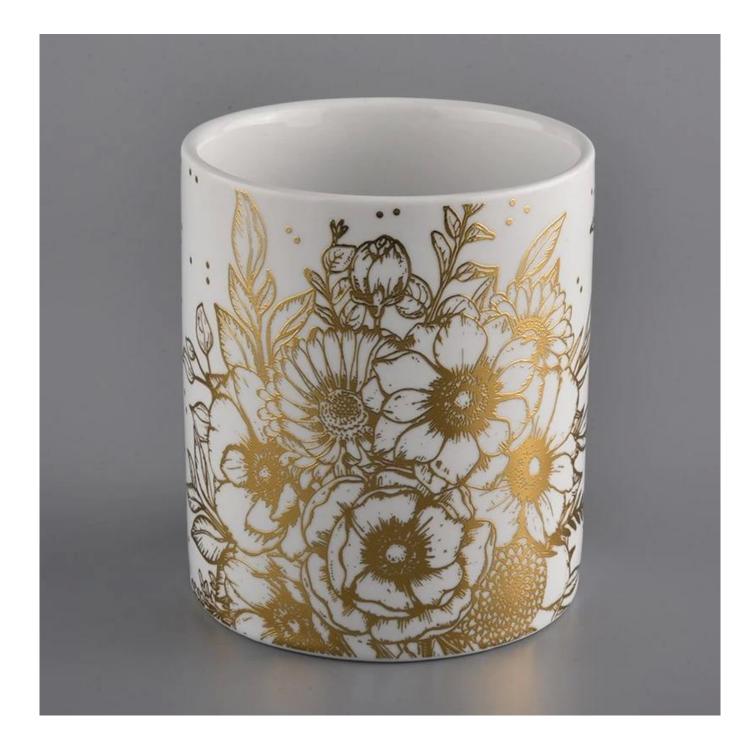

#### Candle Jars Description

| Item number. | SGXYT20071607                                                                                                       |  |  |  |
|--------------|---------------------------------------------------------------------------------------------------------------------|--|--|--|
| Material     | ceramic bottle                                                                                                      |  |  |  |
| craft        | hand made ceramic                                                                                                   |  |  |  |
| Sample time  | <ol> <li>5 days if there is exist shape and size</li> <li>15 days, if you need new shapes and sizes mold</li> </ol> |  |  |  |
| Packing      | The usual packing                                                                                                   |  |  |  |