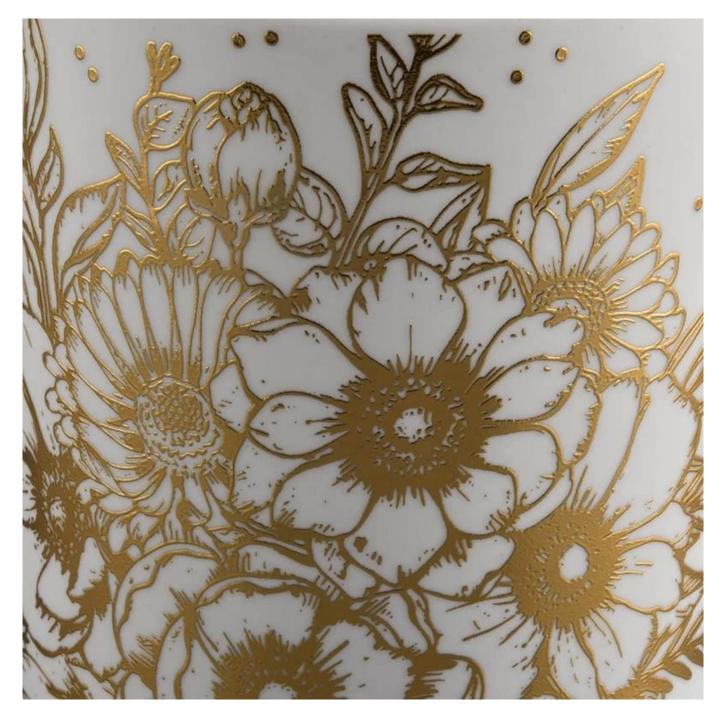

#### Candle Jars Description

| Item number. | SGXYT20071607                                                                                                       |  |  |  |
|--------------|---------------------------------------------------------------------------------------------------------------------|--|--|--|
| Material     | ceramic bottle                                                                                                      |  |  |  |
| craft        | hand made ceramic                                                                                                   |  |  |  |
| Sample time  | <ol> <li>5 days if there is exist shape and size</li> <li>15 days, if you need new shapes and sizes mold</li> </ol> |  |  |  |
| Packing      | The usual packing                                                                                                   |  |  |  |