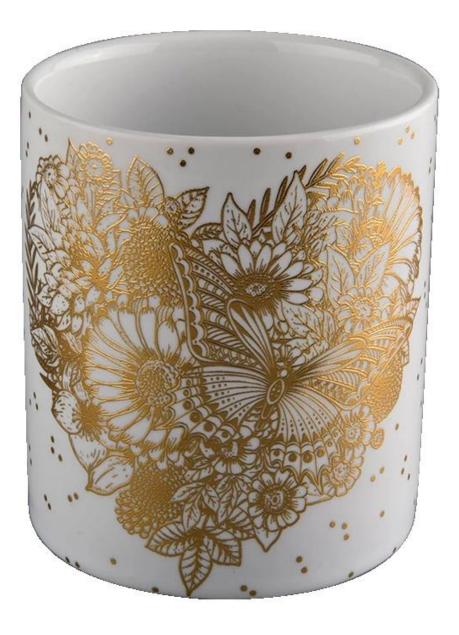

### home decor gold artwork ceramic candle holder

Why Choose Sunny Glassware

- Upmost dedication to design, never compression on quality
- Sunny Glassware strictly protect the customers' designs, all the newly designed items from us haven't been copied in three years.
- Product quality is the major focus in Sunny Glassware. Sunny Glassware once demolished 80,000 pcs of glass vessel with barely visible blemish.

#### Candle Jars Description

| Item number. | SGXYT20071607                                                                                                       |  |  |  |
|--------------|---------------------------------------------------------------------------------------------------------------------|--|--|--|
| Material     | ceramic bottle                                                                                                      |  |  |  |
| craft        | hand made ceramic                                                                                                   |  |  |  |
| Sample time  | <ol> <li>5 days if there is exist shape and size</li> <li>15 days, if you need new shapes and sizes mold</li> </ol> |  |  |  |
| Packing      | The usual packing                                                                                                   |  |  |  |