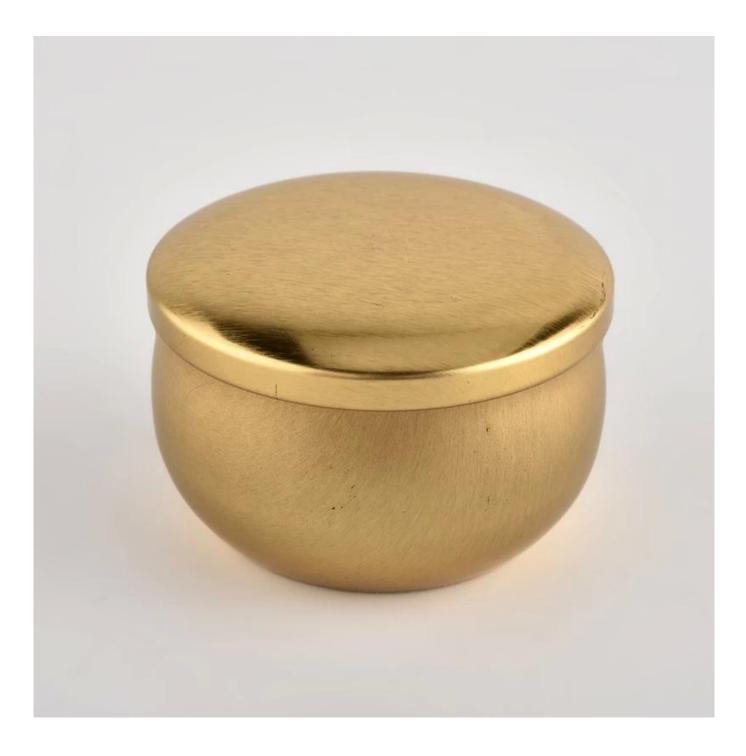

### home decor gold metal votive tin candle jars

Why Choose Sunny Glassware

- Powerful OEM/ODM capacity Upmost dedication to design, never compression on quality
- Sunny Glassware strictly protect the customers' designs, all the newly designed items from us haven't been copied in three years.
- Product quality is the major focus in Sunny Glassware. Sunny Glassware once demolished 80,000 pcs of glass vessel with barely visible blemish.

#### Candle Jars Description

| Item number.                                          | SGHZ21101606                                                                                                        |  |  |  |
|-------------------------------------------------------|---------------------------------------------------------------------------------------------------------------------|--|--|--|
| Material                                              | Tin                                                                                                                 |  |  |  |
| craft                                                 | Tin candle bucket with handle                                                                                       |  |  |  |
| Sample time                                           | <ol> <li>5 days if there is exist shape and size</li> <li>15 days, if you need new shapes and sizes mold</li> </ol> |  |  |  |
| Packing                                               | The usual packing                                                                                                   |  |  |  |
| Product Capacity 500,000 ~ 1,000,000 pieces per month |                                                                                                                     |  |  |  |