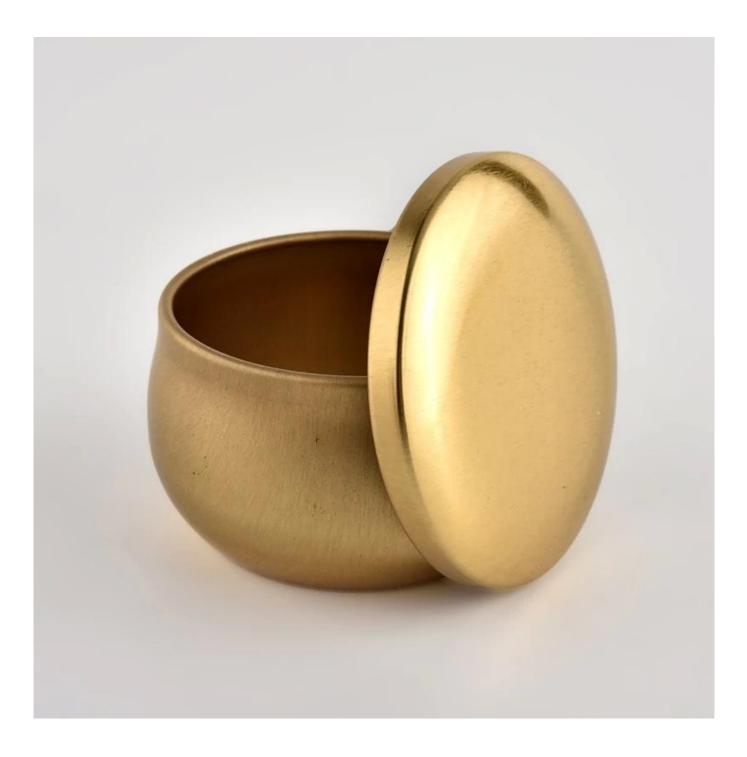

#### Candle Jars Description

| Item number.                                          | SGHZ21101606                                                                                                        |  |  |  |
|-------------------------------------------------------|---------------------------------------------------------------------------------------------------------------------|--|--|--|
| Material                                              | Tin                                                                                                                 |  |  |  |
| craft                                                 | Tin candle bucket with handle                                                                                       |  |  |  |
| Sample time                                           | <ol> <li>5 days if there is exist shape and size</li> <li>15 days, if you need new shapes and sizes mold</li> </ol> |  |  |  |
| Packing                                               | The usual packing                                                                                                   |  |  |  |
| Product Capacity 500,000 ~ 1,000,000 pieces per month |                                                                                                                     |  |  |  |