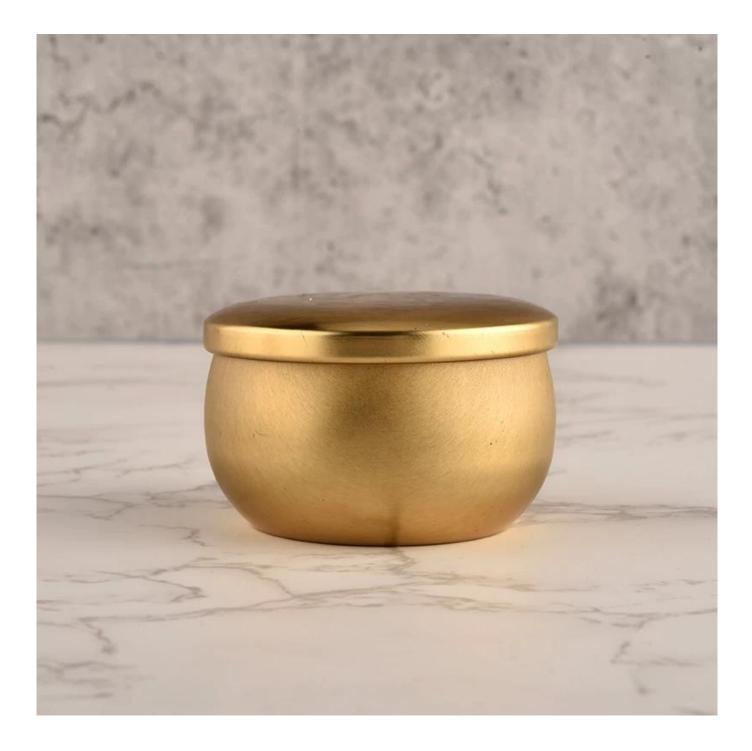

### home decor gold metal votive tin candle jars

Why Choose Sunny Glassware

- Powerful OEM/ODM capacity Upmost dedication to design, never compression on quality
- Sunny Glassware strictly protect the customers' designs, all the newly designed items from us haven't been copied in three years.
- Product quality is the major focus in Sunny Glassware. Sunny Glassware once demolished 80,000 pcs of glass vessel with barely visible blemish.

#### Candle Jars Description

| Item number.                                          | SGHZ21101606                                                                                                        |  |  |  |
|-------------------------------------------------------|---------------------------------------------------------------------------------------------------------------------|--|--|--|
| Material                                              | Tin                                                                                                                 |  |  |  |
| craft                                                 | Tin candle bucket with handle                                                                                       |  |  |  |
| Sample time                                           | <ol> <li>5 days if there is exist shape and size</li> <li>15 days, if you need new shapes and sizes mold</li> </ol> |  |  |  |
| Packing                                               | The usual packing                                                                                                   |  |  |  |
| Product Capacity 500,000 ~ 1,000,000 pieces per month |                                                                                                                     |  |  |  |