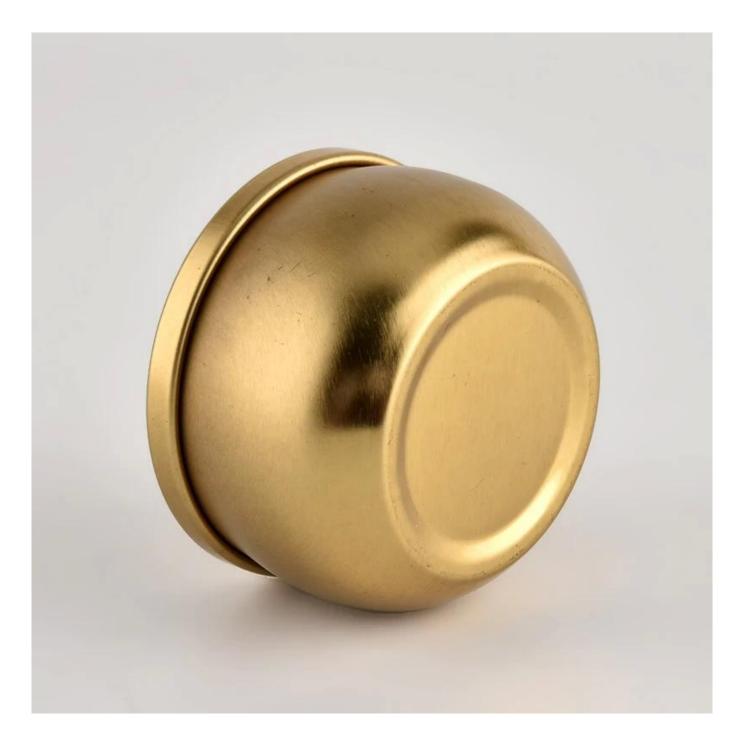

#### Candle Jars Description

| Item number.                                          | SGHZ21101606                                                                                                        |  |  |  |
|-------------------------------------------------------|---------------------------------------------------------------------------------------------------------------------|--|--|--|
| Material                                              | Tin                                                                                                                 |  |  |  |
| craft                                                 | Tin candle bucket with handle                                                                                       |  |  |  |
| Sample time                                           | <ol> <li>5 days if there is exist shape and size</li> <li>15 days, if you need new shapes and sizes mold</li> </ol> |  |  |  |
| Packing                                               | The usual packing                                                                                                   |  |  |  |
| Product Capacity 500,000 ~ 1,000,000 pieces per month |                                                                                                                     |  |  |  |