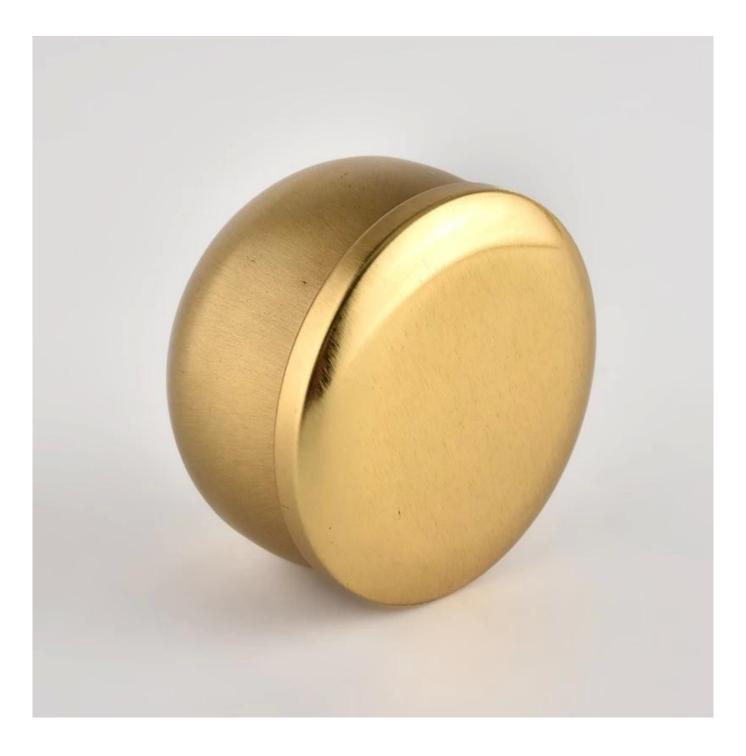

### home decor gold metal votive tin candle jars

Why Choose Sunny Glassware

- Powerful OEM/ODM capacity Upmost dedication to design, never compression on quality
- Sunny Glassware strictly protect the customers' designs, all the newly designed items from us haven't been copied in three years.
- Product quality is the major focus in Sunny Glassware. Sunny Glassware once demolished 80,000 pcs of glass vessel with barely visible blemish.

#### Candle Jars Description

| Item number.                                          | SGHZ21101606                                                                                                        |  |  |  |
|-------------------------------------------------------|---------------------------------------------------------------------------------------------------------------------|--|--|--|
| Material                                              | Tin                                                                                                                 |  |  |  |
| craft                                                 | Tin candle bucket with handle                                                                                       |  |  |  |
| Sample time                                           | <ol> <li>5 days if there is exist shape and size</li> <li>15 days, if you need new shapes and sizes mold</li> </ol> |  |  |  |
| Packing                                               | The usual packing                                                                                                   |  |  |  |
| Product Capacity 500,000 ~ 1,000,000 pieces per month |                                                                                                                     |  |  |  |