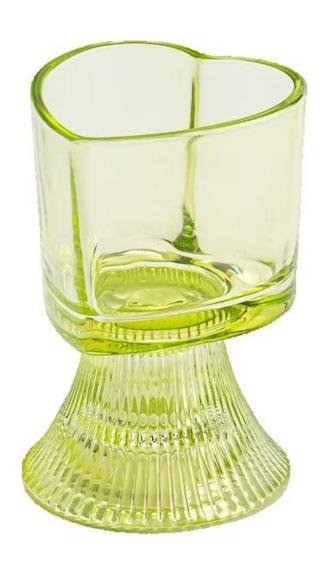

#### home decor green heart shape glass candle holder

MOQ:5000 PCS

Sample lead time: 7-12days

\* this candle holder is glass material

\* popular size in market

#### Candle Jars Description

| Item number. | SGCX25030908              |  |
|--------------|---------------------------|--|
| Material     | glass                     |  |
| craft        | pressed glass candle jars |  |