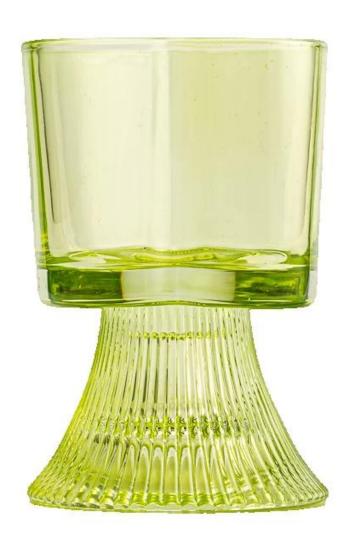

#### home decor green heart shape glass candle holder

MOQ:5000 PCS

Sample lead time: 7-12days

\* this candle holder is glass material

\* popular size in market

#### Candle Jars Description

| Item number. | SGCX25030908              |  |
|--------------|---------------------------|--|
| Material     | glass                     |  |
| craft        | pressed glass candle jars |  |