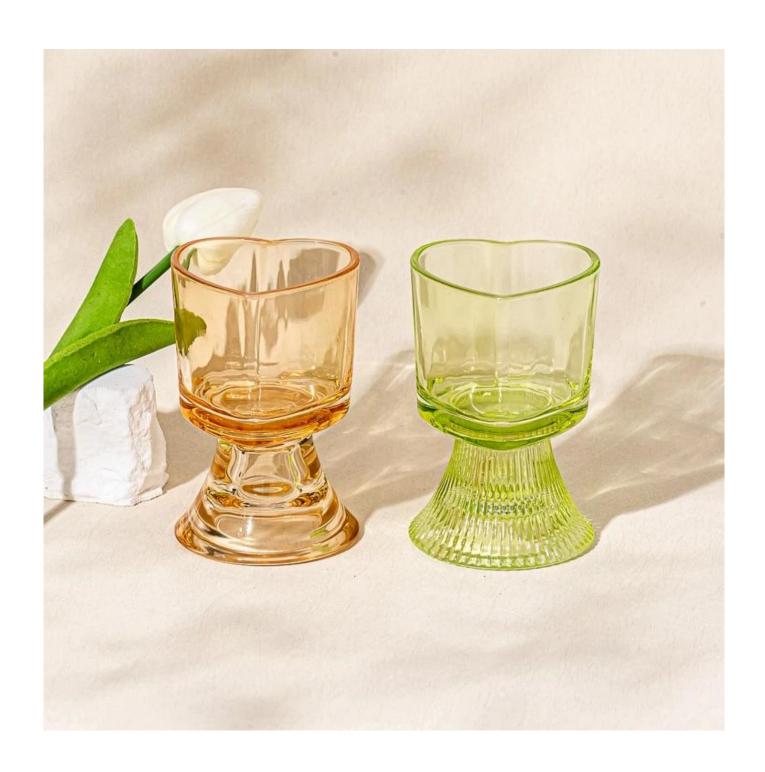

#### home decor green heart shape glass candle holder

MOQ:5000 PCS

Sample lead time: 7-12days

\* this candle holder is glass material

\* popular size in market

#### Candle Jars Description

| Item number. | SGCX25030908              |  |
|--------------|---------------------------|--|
| Material     | glass                     |  |
| craft        | pressed glass candle jars |  |