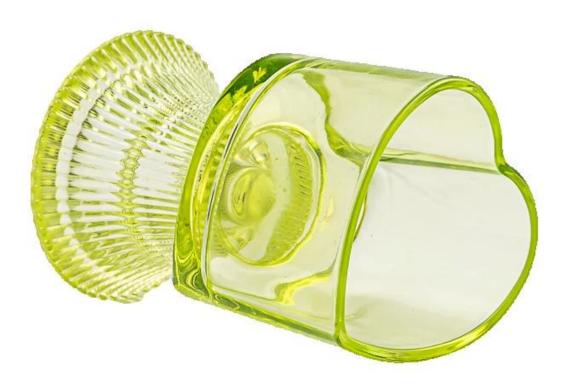

#### home decor green heart shape glass candle holder

MOQ:5000 PCS

Sample lead time: 7-12days

\* this candle holder is glass material

\* popular size in market

#### Candle Jars Description

| Item number. | SGCX25030908              |  |
|--------------|---------------------------|--|
| Material     | glass                     |  |
| craft        | pressed glass candle jars |  |