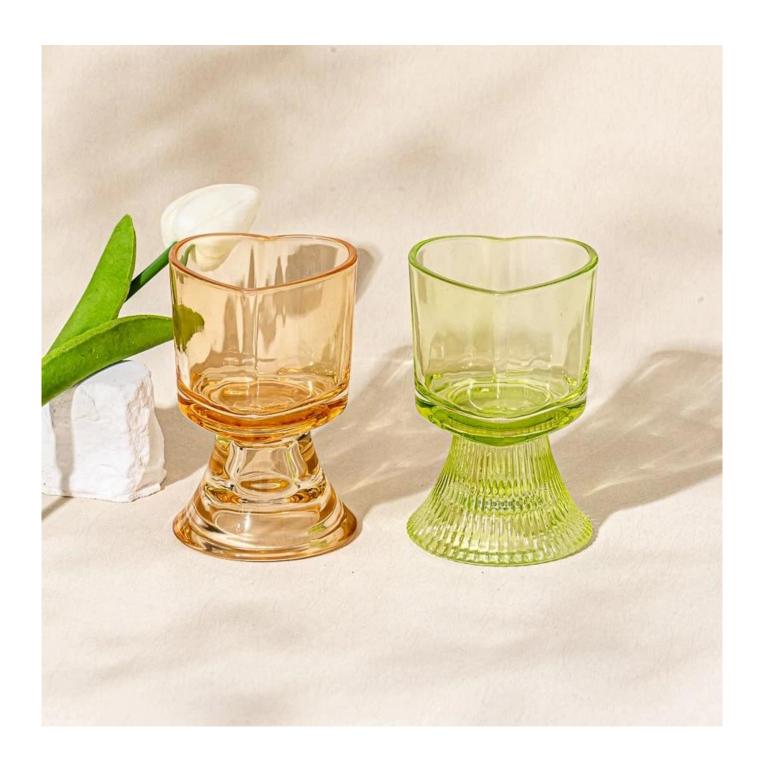

#### home decor green heart shape glass candle holder

MOQ:5000 PCS

Sample lead time: 7-12days

\* this candle holder is glass material

\* popular size in market

#### Candle Jars Description

| Item number. | SGCX25030908              |  |
|--------------|---------------------------|--|
| Material     | glass                     |  |
| craft        | pressed glass candle jars |  |