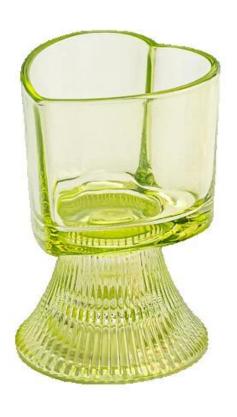

#### home decor green heart shape glass candle holder

MOQ:5000 PCS

Sample lead time: 7-12days

\* this candle holder is glass material

\* popular size in market

#### Candle Jars Description

| Item number. | SGCX25030908              |  |
|--------------|---------------------------|--|
| Material     | glass                     |  |
| craft        | pressed glass candle jars |  |