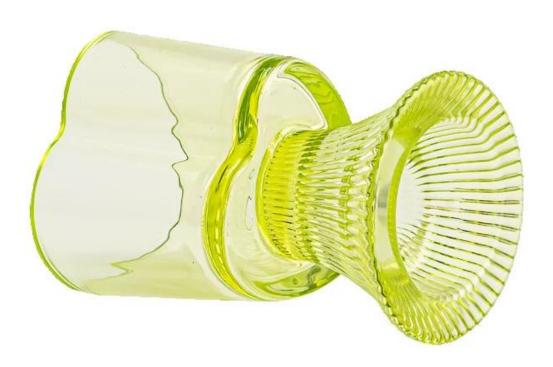

#### home decor green heart shape glass candle holder

MOQ:5000 PCS

Sample lead time: 7-12days

\* this candle holder is glass material

\* popular size in market

#### Candle Jars Description

| Item number. | SGCX25030908              |  |
|--------------|---------------------------|--|
| Material     | glass                     |  |
| craft        | pressed glass candle jars |  |