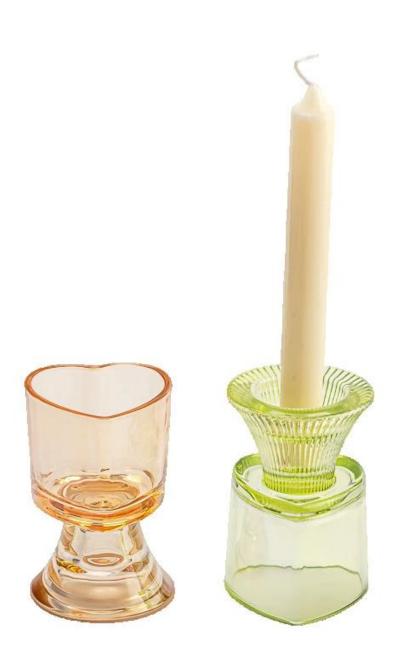

#### home decor green heart shape glass candle holder

MOQ:5000 PCS

Sample lead time: 7-12days

\* this candle holder is glass material

\* popular size in market

#### Candle Jars Description

| Item number. | SGCX25030908              |  |
|--------------|---------------------------|--|
| Material     | glass                     |  |
| craft        | pressed glass candle jars |  |