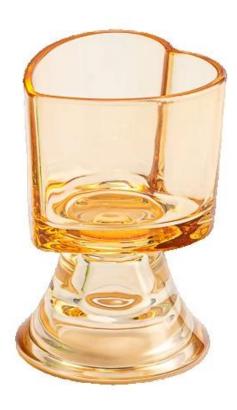

#### home decor green heart shape glass candle holder

MOQ:5000 PCS

Sample lead time: 7-12days

\* this candle holder is glass material

\* popular size in market

#### Candle Jars Description

| Item number. | SGCX25030908              |  |
|--------------|---------------------------|--|
| Material     | glass                     |  |
| craft        | pressed glass candle jars |  |