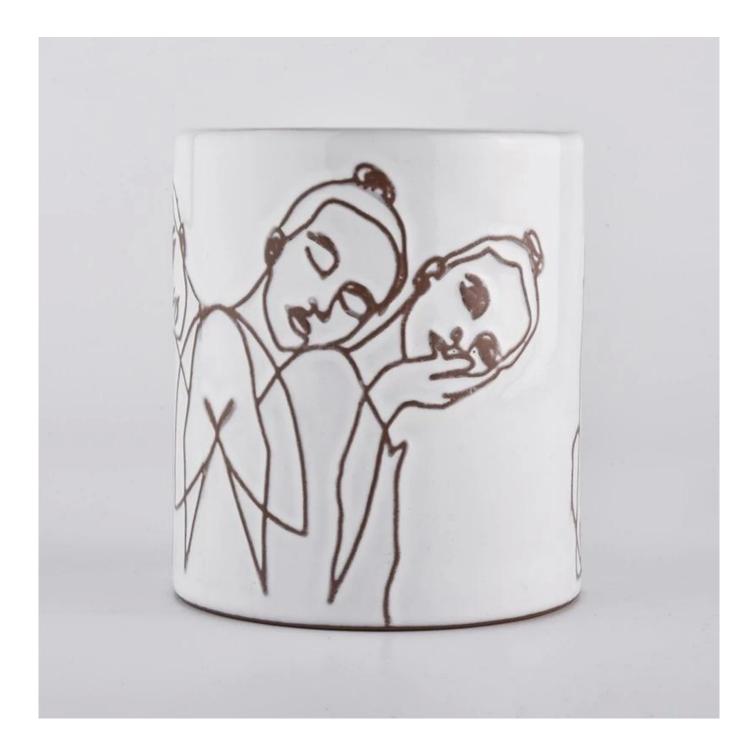

### luxury artwork ceramic candle holder

Why Choose Sunny Glassware

- Upmost dedication to design, never compression on quality
- Sunny Glassware strictly protect the customers' designs, all the newly designed items from us haven't been copied in three years.
- Product quality is the major focus in Sunny Glassware. Sunny Glassware once demolished 80,000 pcs of glass vessel with barely visible blemish.

#### Candle Jars Description

| Item number. | SGJF20032702                                                                                                        |  |  |  |
|--------------|---------------------------------------------------------------------------------------------------------------------|--|--|--|
| Material     | ceramic bottle                                                                                                      |  |  |  |
| craft        | hand made ceramic                                                                                                   |  |  |  |
| Sample time  | <ol> <li>5 days if there is exist shape and size</li> <li>15 days, if you need new shapes and sizes mold</li> </ol> |  |  |  |
| Packing      | The usual packing                                                                                                   |  |  |  |