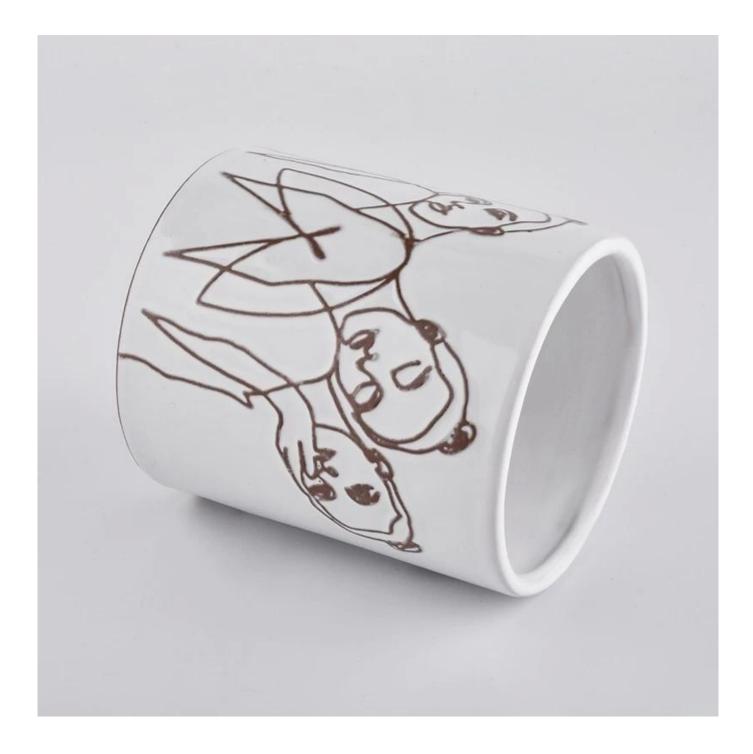

### luxury artwork ceramic candle holder

Why Choose Sunny Glassware

- Upmost dedication to design, never compression on quality
- Sunny Glassware strictly protect the customers' designs, all the newly designed items from us haven't been copied in three years.
- Product quality is the major focus in Sunny Glassware. Sunny Glassware once demolished 80,000 pcs of glass vessel with barely visible blemish.

#### Candle Jars Description

| Item number. | SGJF20032702                                                                                                        |  |  |  |
|--------------|---------------------------------------------------------------------------------------------------------------------|--|--|--|
| Material     | ceramic bottle                                                                                                      |  |  |  |
| craft        | hand made ceramic                                                                                                   |  |  |  |
| Sample time  | <ol> <li>5 days if there is exist shape and size</li> <li>15 days, if you need new shapes and sizes mold</li> </ol> |  |  |  |
| Packing      | The usual packing                                                                                                   |  |  |  |