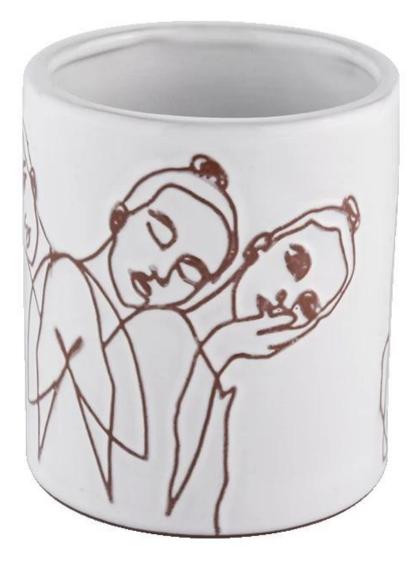

### luxury artwork ceramic candle holder

Why Choose Sunny Glassware

- Upmost dedication to design, never compression on quality
- Sunny Glassware strictly protect the customers' designs, all the newly designed items from us haven't been copied in three years.
- Product quality is the major focus in Sunny Glassware. Sunny Glassware once demolished 80,000 pcs of glass vessel with barely visible blemish.

#### Candle Jars Description

| Item number. | SGJF20032702                                                                                                        |  |  |  |
|--------------|---------------------------------------------------------------------------------------------------------------------|--|--|--|
| Material     | ceramic bottle                                                                                                      |  |  |  |
| craft        | hand made ceramic                                                                                                   |  |  |  |
| Sample time  | <ol> <li>5 days if there is exist shape and size</li> <li>15 days, if you need new shapes and sizes mold</li> </ol> |  |  |  |
| Packing      | The usual packing                                                                                                   |  |  |  |