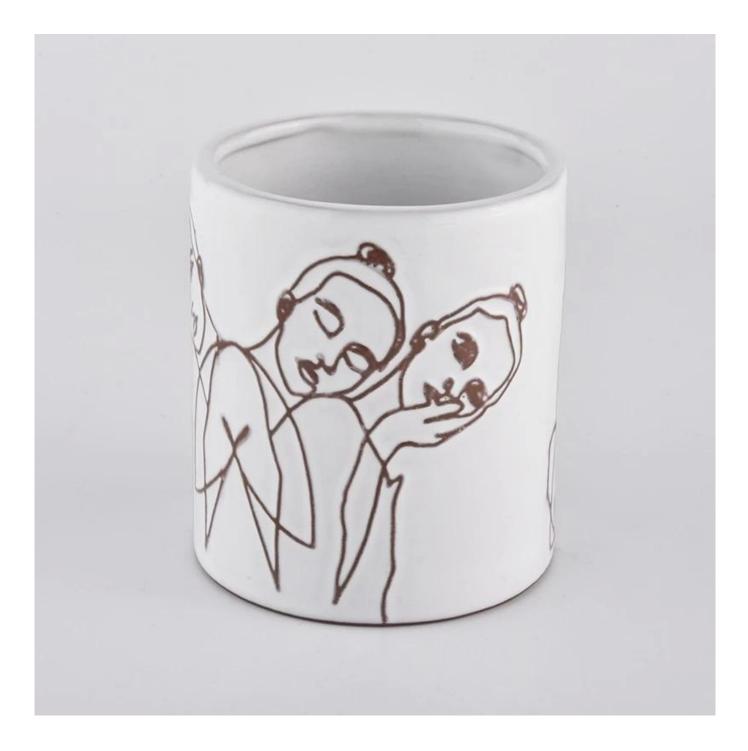

### luxury artwork ceramic candle holder

Why Choose Sunny Glassware

- Upmost dedication to design, never compression on quality
- Sunny Glassware strictly protect the customers' designs, all the newly designed items from us haven't been copied in three years.
- Product quality is the major focus in Sunny Glassware. Sunny Glassware once demolished 80,000 pcs of glass vessel with barely visible blemish.

#### Candle Jars Description

| Item number. | SGJF20032702                                                                                                        |  |  |  |
|--------------|---------------------------------------------------------------------------------------------------------------------|--|--|--|
| Material     | ceramic bottle                                                                                                      |  |  |  |
| craft        | hand made ceramic                                                                                                   |  |  |  |
| Sample time  | <ol> <li>5 days if there is exist shape and size</li> <li>15 days, if you need new shapes and sizes mold</li> </ol> |  |  |  |
| Packing      | The usual packing                                                                                                   |  |  |  |