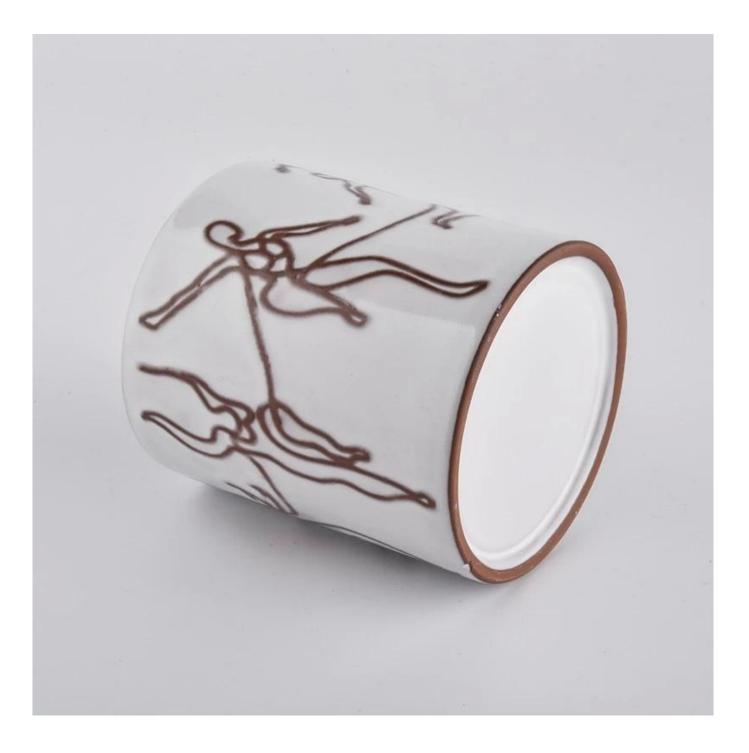

### home decor holiday ceramic candle jar

Why Choose Sunny Glassware

- Upmost dedication to design, never compression on quality
- Sunny Glassware strictly protect the customers' designs, all the newly designed items from us haven't been copied in three years.
- Product quality is the major focus in Sunny Glassware. Sunny Glassware once demolished 80,000 pcs of glass vessel with barely visible blemish.

#### Candle Jars Description

| Item number. | SGJF20032701                                                                                                        |  |  |  |
|--------------|---------------------------------------------------------------------------------------------------------------------|--|--|--|
| Material     | ceramic bottle                                                                                                      |  |  |  |
| craft        | hand made ceramic                                                                                                   |  |  |  |
| Sample time  | <ol> <li>5 days if there is exist shape and size</li> <li>15 days, if you need new shapes and sizes mold</li> </ol> |  |  |  |
| Packing      | The usual packing                                                                                                   |  |  |  |