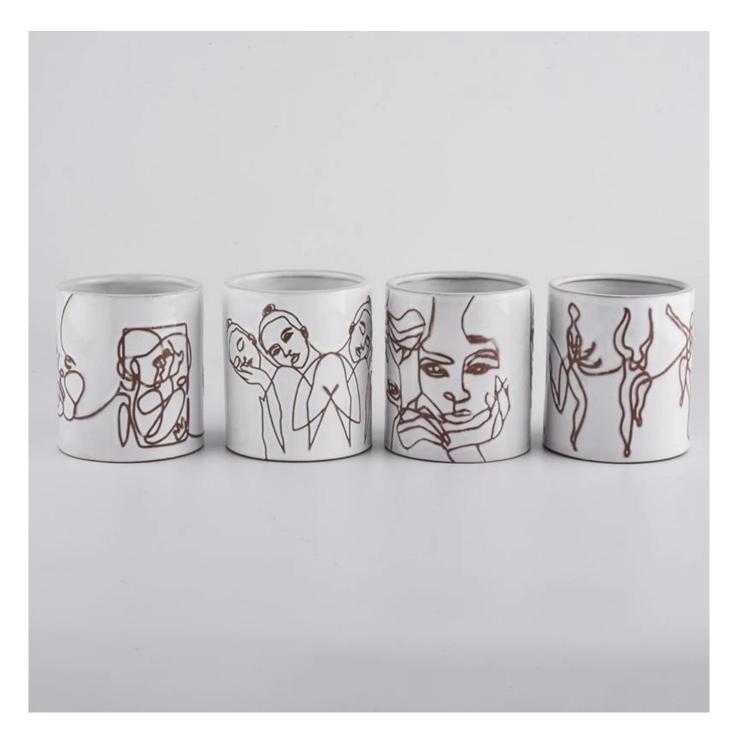

### home decor holiday ceramic candle jar

Why Choose Sunny Glassware

- Upmost dedication to design, never compression on quality
- Sunny Glassware strictly protect the customers' designs, all the newly designed items from us haven't been copied in three years.
- Product quality is the major focus in Sunny Glassware. Sunny Glassware once demolished 80,000 pcs of glass vessel with barely visible blemish.

#### Candle Jars Description

| Item number. | SGJF20032701                                                                                                        |  |  |  |
|--------------|---------------------------------------------------------------------------------------------------------------------|--|--|--|
| Material     | ceramic bottle                                                                                                      |  |  |  |
| craft        | hand made ceramic                                                                                                   |  |  |  |
| Sample time  | <ol> <li>5 days if there is exist shape and size</li> <li>15 days, if you need new shapes and sizes mold</li> </ol> |  |  |  |
| Packing      | The usual packing                                                                                                   |  |  |  |