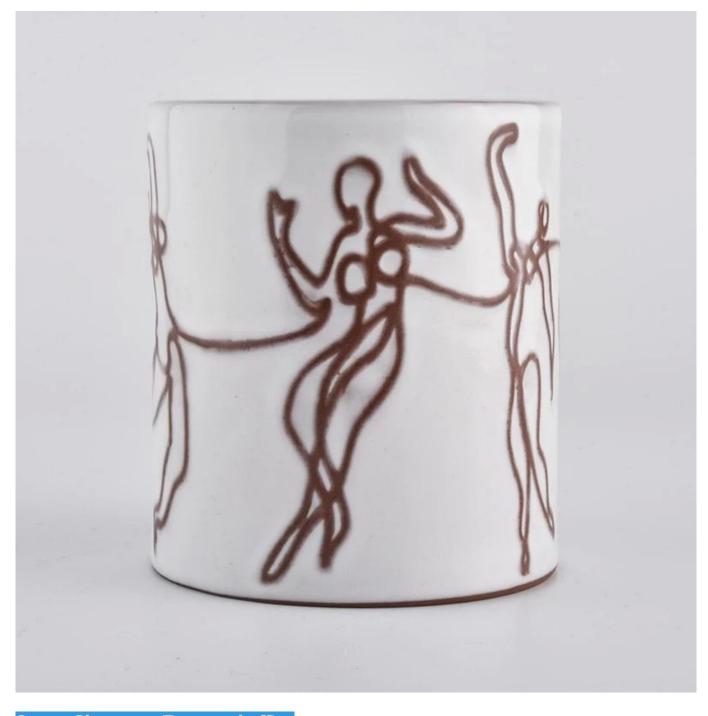

### home decor holiday ceramic candle jar

Why Choose Sunny Glassware

- Upmost dedication to design, never compression on quality
- Sunny Glassware strictly protect the customers' designs, all the newly designed items from us haven't been copied in three years.
- Product quality is the major focus in Sunny Glassware. Sunny Glassware once demolished 80,000 pcs of glass vessel with barely visible blemish.

#### Candle Jars Description

| Item number. | SGJF20032701                                                                                                        |  |  |  |
|--------------|---------------------------------------------------------------------------------------------------------------------|--|--|--|
| Material     | ceramic bottle                                                                                                      |  |  |  |
| craft        | hand made ceramic                                                                                                   |  |  |  |
| Sample time  | <ol> <li>5 days if there is exist shape and size</li> <li>15 days, if you need new shapes and sizes mold</li> </ol> |  |  |  |
| Packing      | The usual packing                                                                                                   |  |  |  |