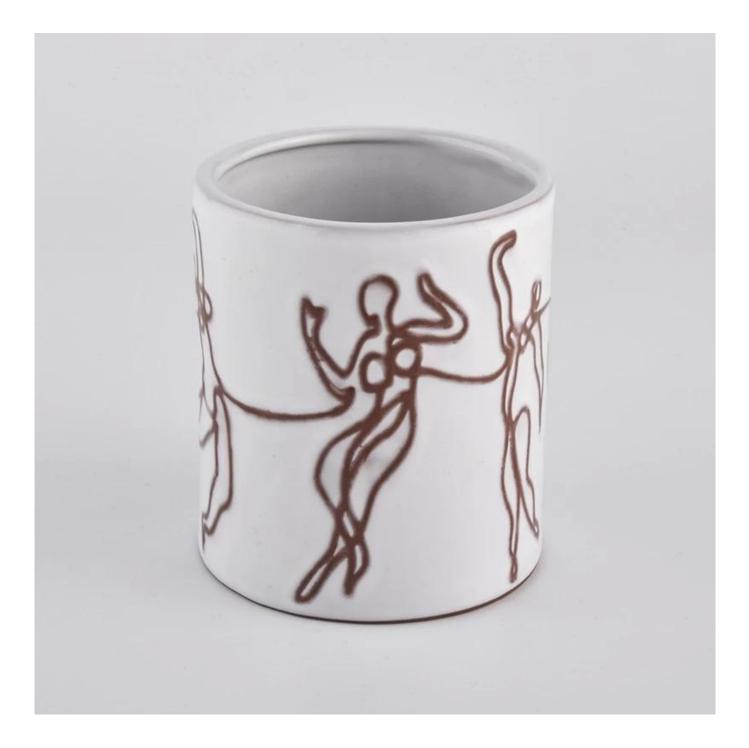

### home decor holiday ceramic candle jar

Why Choose Sunny Glassware

- Upmost dedication to design, never compression on quality
- Sunny Glassware strictly protect the customers' designs, all the newly designed items from us haven't been copied in three years.
- Product quality is the major focus in Sunny Glassware. Sunny Glassware once demolished 80,000 pcs of glass vessel with barely visible blemish.

#### Candle Jars Description

| Item number. | SGJF20032701                                                                                                        |  |  |  |
|--------------|---------------------------------------------------------------------------------------------------------------------|--|--|--|
| Material     | ceramic bottle                                                                                                      |  |  |  |
| craft        | hand made ceramic                                                                                                   |  |  |  |
| Sample time  | <ol> <li>5 days if there is exist shape and size</li> <li>15 days, if you need new shapes and sizes mold</li> </ol> |  |  |  |
| Packing      | The usual packing                                                                                                   |  |  |  |

### Sample Room and Trade Show

<u>Sunny Glassware</u> present more than 5,000 items at Shenzhen sample room for a widely selection. it won a great cust omer evaluation. Welcome to Shenzhen office! The picture as following is only one part of our Owned design <u>candle h</u> <u>olders</u>, Welcome to Shenzhen office to find your favorites, it will bring you a big surprise becasue it's hard to find ano ther supplier like this in China.