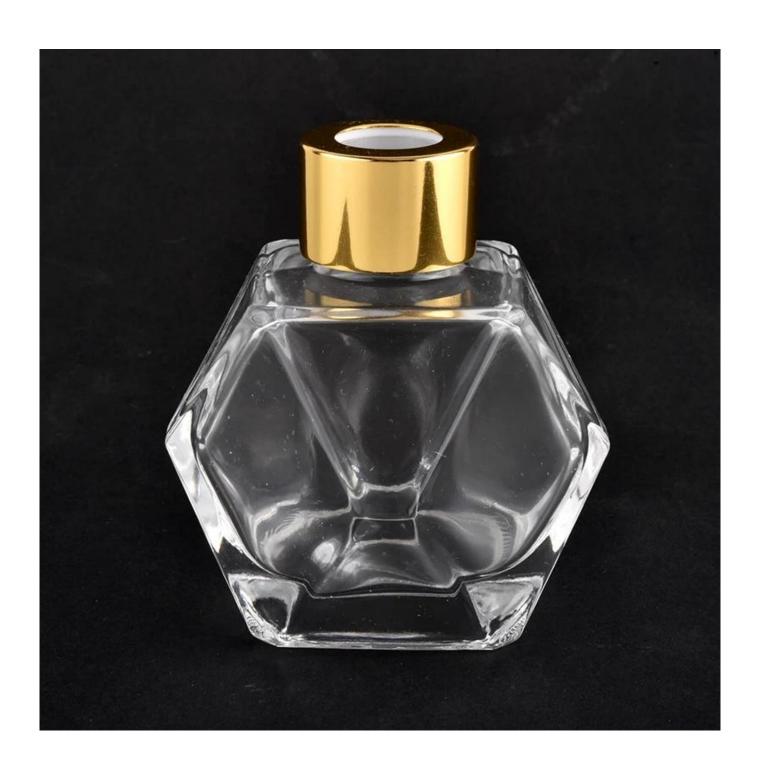

#### home decor irregular glass diffuser bottle

#### Candle Jars Description

| Item number.                                                                    | glass bottle diffuser bottle                                |  |  |
|---------------------------------------------------------------------------------|-------------------------------------------------------------|--|--|
| Material                                                                        | glass                                                       |  |  |
| craft                                                                           | glass diffuser bottle                                       |  |  |
| Sample time                                                                     | 1. 5 days if there is glass shape and size                  |  |  |
|                                                                                 | 2. 15 days, if you need new shapes and sizes glass          |  |  |
| Packing                                                                         | The usual packing, 4 pieces in the inner box, 48 pieces box |  |  |
| Product Capacity                                                                | y 500,000 ~ 1,000,000 pieces per month                      |  |  |
| Delivery time                                                                   | ne Within 35 days after sampling and order confirmed        |  |  |
| Payment terms 30% deposit by T / T in advance and balance against copy of B / L |                                                             |  |  |