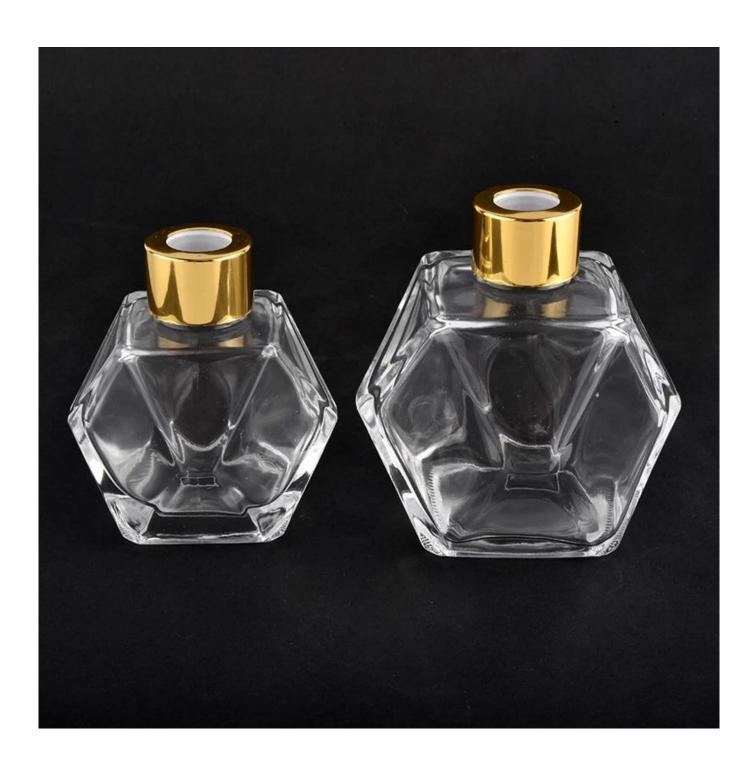

#### home decor irregular glass diffuser bottle

#### Candle Jars Description

| Item number.                                                                    | glass bottle diffuser bottle                                |  |  |
|---------------------------------------------------------------------------------|-------------------------------------------------------------|--|--|
| Material                                                                        | glass                                                       |  |  |
| craft                                                                           | glass diffuser bottle                                       |  |  |
| Sample time                                                                     | 1. 5 days if there is glass shape and size                  |  |  |
|                                                                                 | 2. 15 days, if you need new shapes and sizes glass          |  |  |
| Packing                                                                         | The usual packing, 4 pieces in the inner box, 48 pieces box |  |  |
| Product Capacity                                                                | y 500,000 ~ 1,000,000 pieces per month                      |  |  |
| Delivery time                                                                   | ne Within 35 days after sampling and order confirmed        |  |  |
| Payment terms 30% deposit by T / T in advance and balance against copy of B / L |                                                             |  |  |

| Delivery         | By sea, by air, through express and shipping agent acceptable             |  |  |
|------------------|---------------------------------------------------------------------------|--|--|
|                  | 1. Home decorations glass candle jar from high quality                    |  |  |
| Product Features | 2. Suitable for use at hotel, home, etc.                                  |  |  |
|                  | 3. Meet the ASTM Test                                                     |  |  |
|                  |                                                                           |  |  |
|                  |                                                                           |  |  |
|                  | 1. Various designs and sizes for selection                                |  |  |
| For your choice  | 2 Any color painted, cool, plating, laser model Processing cutter         |  |  |
|                  | 3. Special package as shrink film, color gift box, white gift box, etc.   |  |  |
|                  | 4. We have a professional workshop and warehouse for ensure delivery time |  |  |
|                  |                                                                           |  |  |
|                  |                                                                           |  |  |