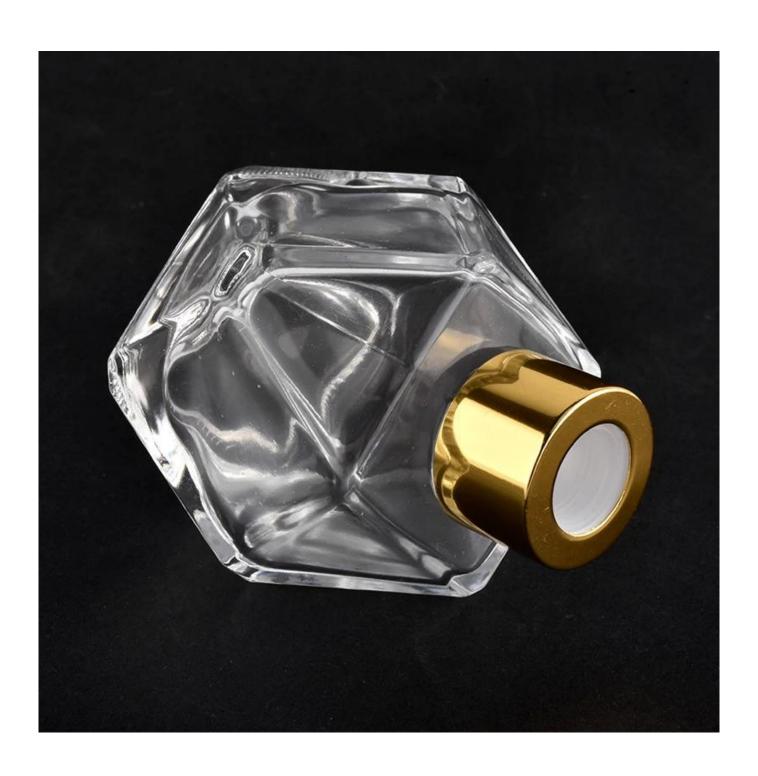

#### home decor irregular glass diffuser bottle

#### Candle Jars Description

| Item number.                                                                    | glass bottle diffuser bottle                                |  |  |
|---------------------------------------------------------------------------------|-------------------------------------------------------------|--|--|
| Material                                                                        | glass                                                       |  |  |
| craft                                                                           | glass diffuser bottle                                       |  |  |
| Sample time                                                                     | 1. 5 days if there is glass shape and size                  |  |  |
|                                                                                 | 2. 15 days, if you need new shapes and sizes glass          |  |  |
| Packing                                                                         | The usual packing, 4 pieces in the inner box, 48 pieces box |  |  |
| Product Capacity                                                                | y 500,000 ~ 1,000,000 pieces per month                      |  |  |
| Delivery time                                                                   | ne Within 35 days after sampling and order confirmed        |  |  |
| Payment terms 30% deposit by T / T in advance and balance against copy of B / L |                                                             |  |  |