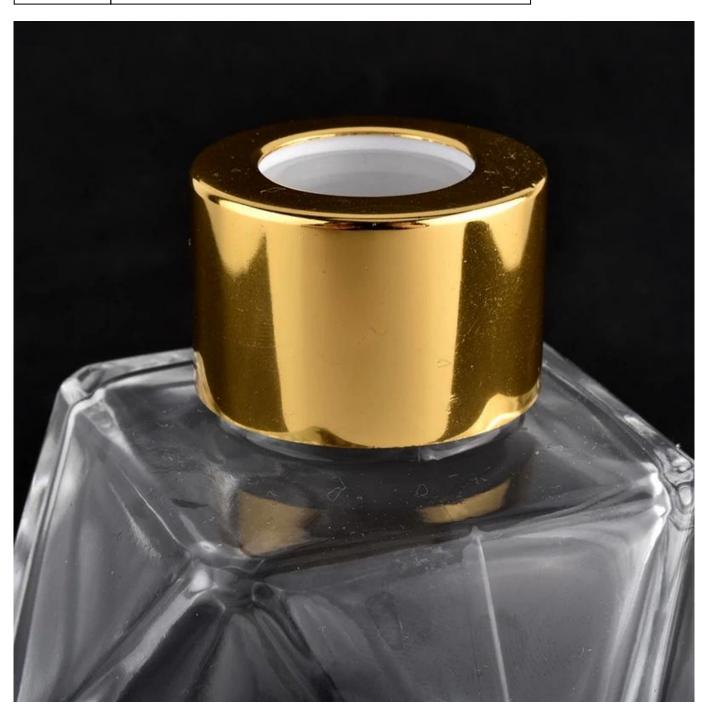

#### home decor irregular glass diffuser bottle

#### Candle Jars Description

| Item number.                                                                    | glass bottle diffuser bottle                                |  |  |
|---------------------------------------------------------------------------------|-------------------------------------------------------------|--|--|
| Material                                                                        | glass                                                       |  |  |
| craft                                                                           | glass diffuser bottle                                       |  |  |
| Sample time                                                                     | 1. 5 days if there is glass shape and size                  |  |  |
|                                                                                 | 2. 15 days, if you need new shapes and sizes glass          |  |  |
| Packing                                                                         | The usual packing, 4 pieces in the inner box, 48 pieces box |  |  |
| Product Capacity                                                                | y 500,000 ~ 1,000,000 pieces per month                      |  |  |
| Delivery time                                                                   | ne Within 35 days after sampling and order confirmed        |  |  |
| Payment terms 30% deposit by T / T in advance and balance against copy of B / L |                                                             |  |  |