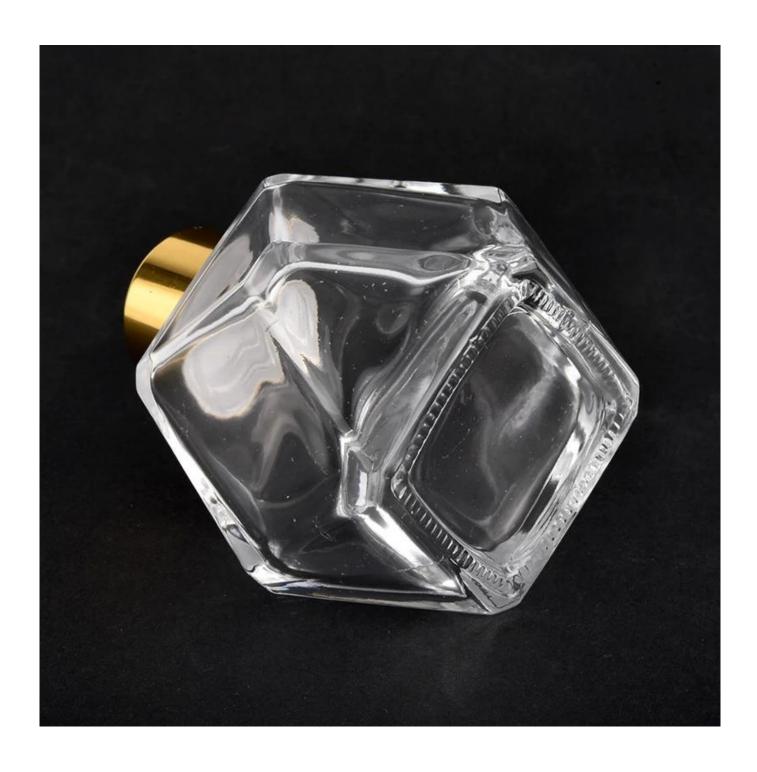

#### home decor irregular glass diffuser bottle

#### Candle Jars Description

| Item number.                                                                    | glass bottle diffuser bottle                                |  |  |
|---------------------------------------------------------------------------------|-------------------------------------------------------------|--|--|
| Material                                                                        | glass                                                       |  |  |
| craft                                                                           | glass diffuser bottle                                       |  |  |
| Sample time                                                                     | 1. 5 days if there is glass shape and size                  |  |  |
|                                                                                 | 2. 15 days, if you need new shapes and sizes glass          |  |  |
| Packing                                                                         | The usual packing, 4 pieces in the inner box, 48 pieces box |  |  |
| Product Capacity                                                                | y 500,000 ~ 1,000,000 pieces per month                      |  |  |
| Delivery time                                                                   | ne Within 35 days after sampling and order confirmed        |  |  |
| Payment terms 30% deposit by T / T in advance and balance against copy of B / L |                                                             |  |  |