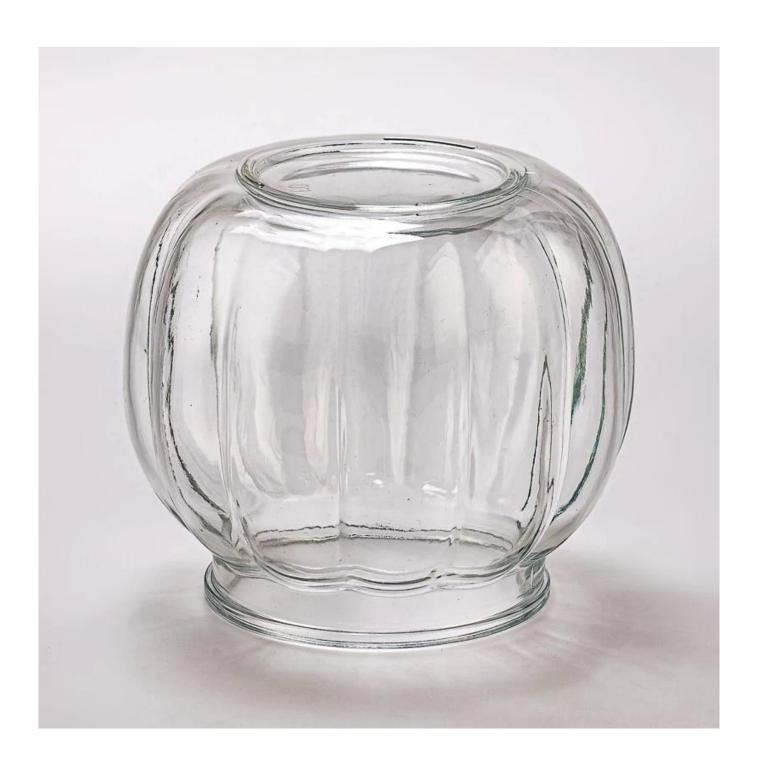

#### home decor large size pumpkin glass jar

Sample lead time: 7-12days

\* this candle holder is glass material

\* popular size in market

#### Candle Jars Description

| Item number. | SGHY25040803              |  |
|--------------|---------------------------|--|
| Material     | glass                     |  |
| craft        | pressed glass candle jars |  |