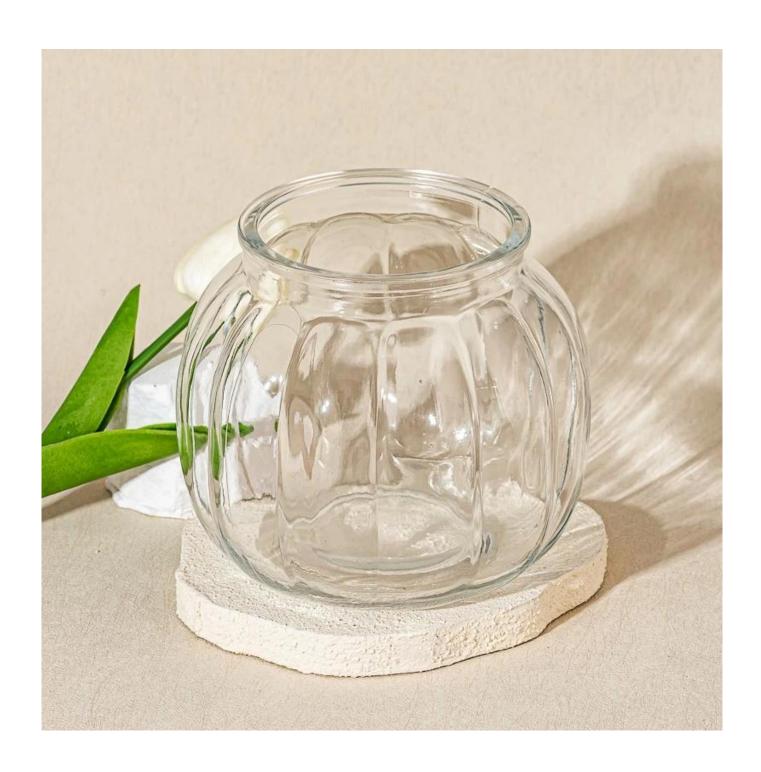

#### home decor large size pumpkin glass jar

Sample lead time: 7-12days

\* this candle holder is glass material

\* popular size in market

#### Candle Jars Description

| Item number. | SGHY25040803              |  |
|--------------|---------------------------|--|
| Material     | glass                     |  |
| craft        | pressed glass candle jars |  |