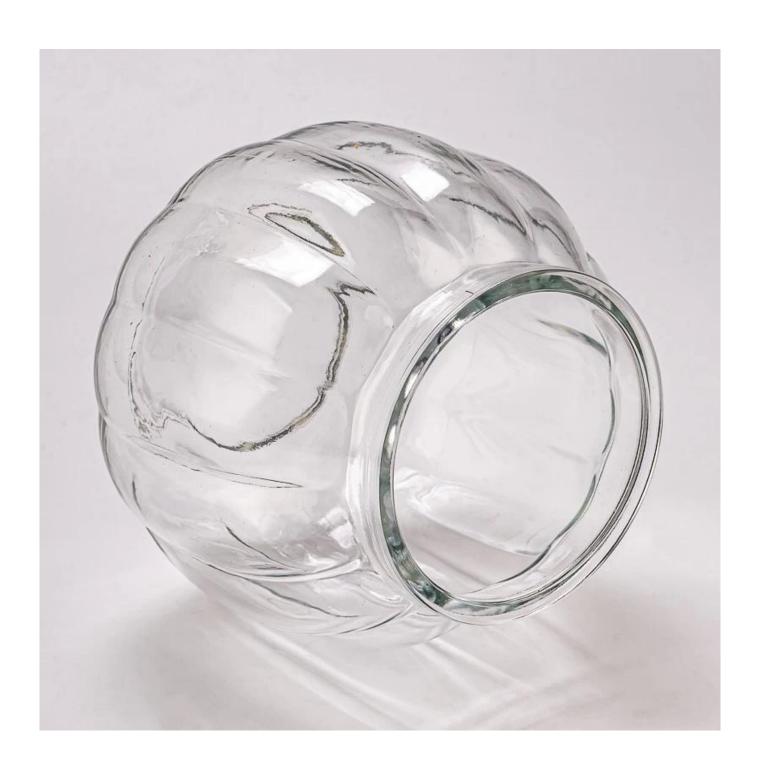

#### home decor large size pumpkin glass jar

Sample lead time: 7-12days

\* this candle holder is glass material

\* popular size in market

#### Candle Jars Description

| Item number. | SGHY25040803              |  |
|--------------|---------------------------|--|
| Material     | glass                     |  |
| craft        | pressed glass candle jars |  |