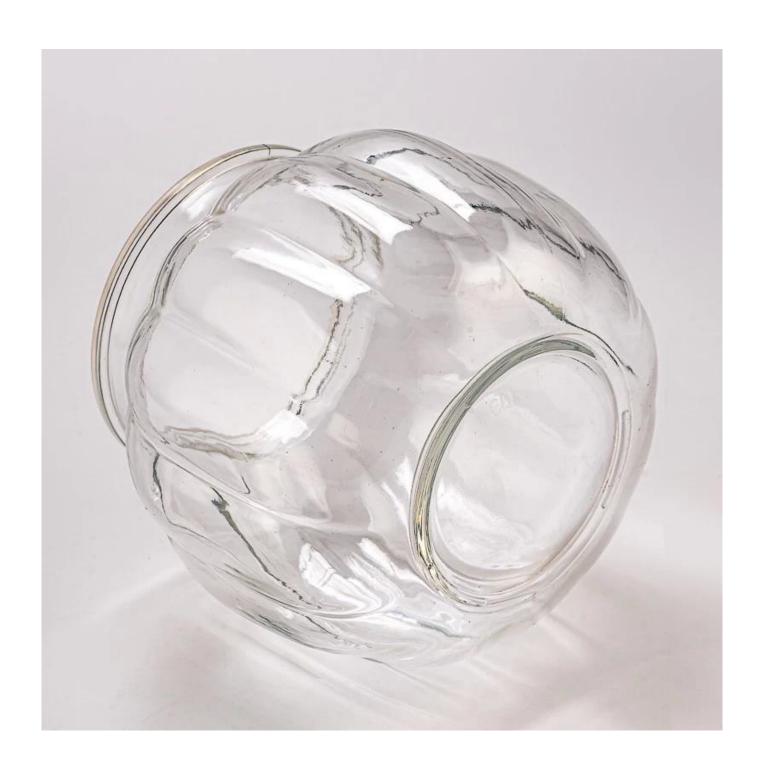

#### home decor large size pumpkin glass jar

Sample lead time: 7-12days

\* this candle holder is glass material

\* popular size in market

#### Candle Jars Description

| Item number. | SGHY25040803              |  |
|--------------|---------------------------|--|
| Material     | glass                     |  |
| craft        | pressed glass candle jars |  |