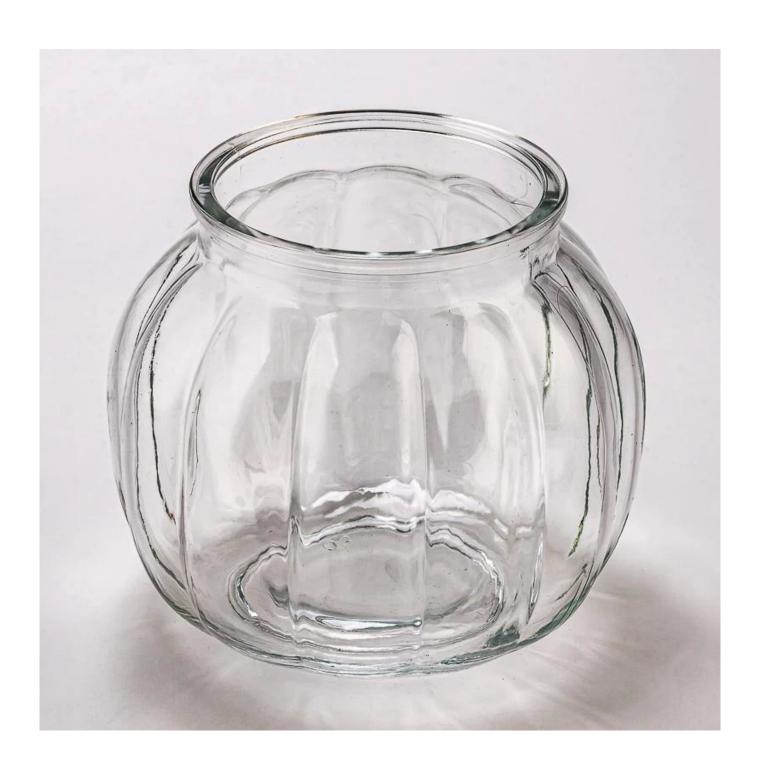

#### home decor large size pumpkin glass jar

Sample lead time: 7-12days

\* this candle holder is glass material

\* popular size in market

#### Candle Jars Description

| Item number. | SGHY25040803              |  |
|--------------|---------------------------|--|
| Material     | glass                     |  |
| craft        | pressed glass candle jars |  |