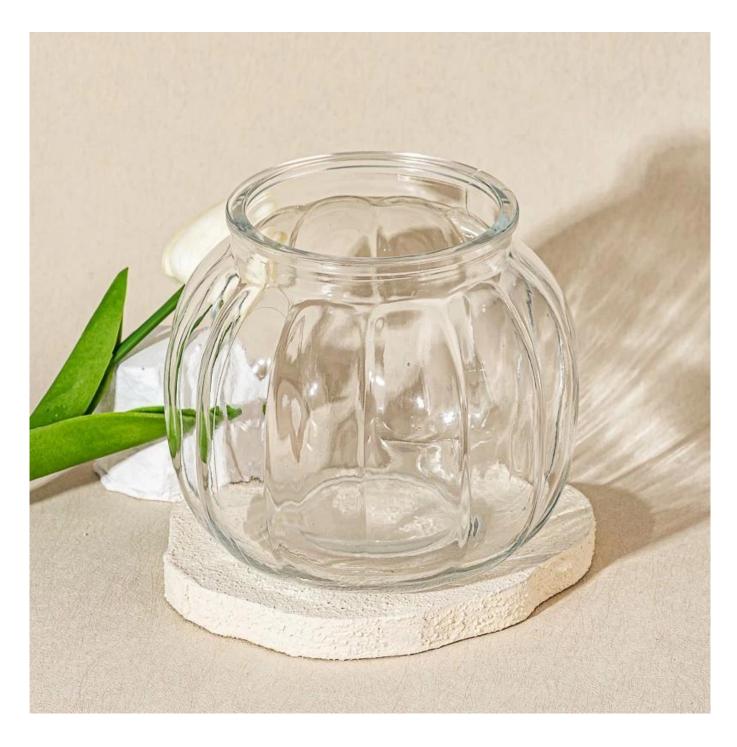

#### home decor large size pumpkin glass jar

Sample lead time: 7-12days

\* this candle holder is glass material

\* popular size in market

#### Candle Jars Description

| Item number. | SGHY25040803              |  |
|--------------|---------------------------|--|
| Material     | glass                     |  |
| craft        | pressed glass candle jars |  |