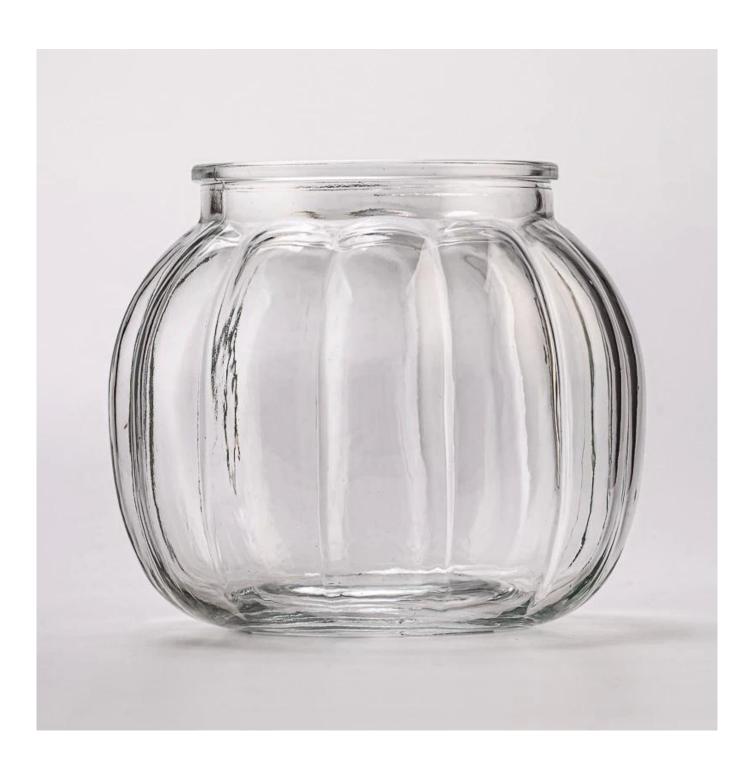

#### home decor large size pumpkin glass jar

Sample lead time: 7-12days

\* this candle holder is glass material

\* popular size in market

#### Candle Jars Description

| Item number. | SGHY25040803              |  |
|--------------|---------------------------|--|
| Material     | glass                     |  |
| craft        | pressed glass candle jars |  |