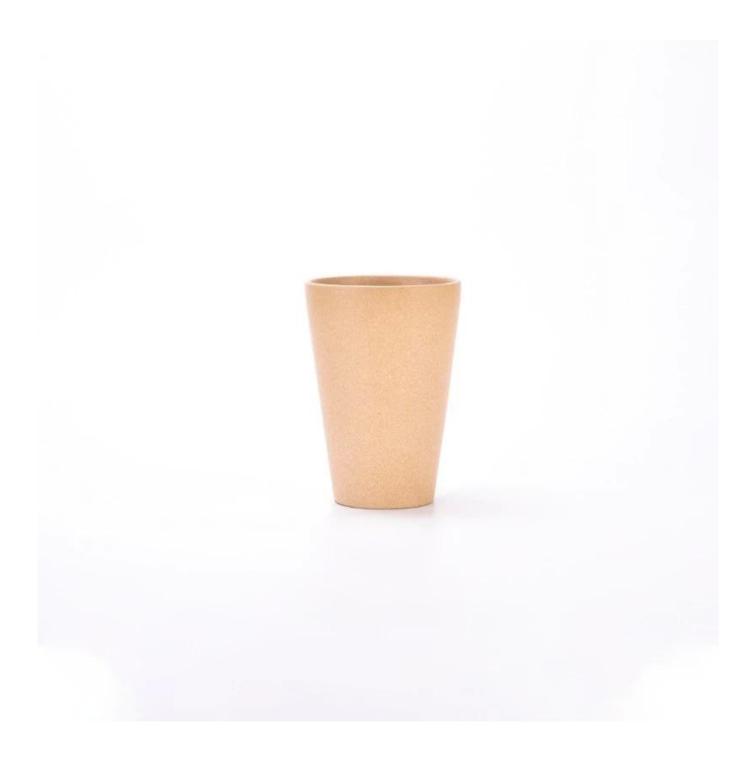

#### Candle Jars Description

| Item number. | SGMK2024022603                                                                                                      |  |  |  |
|--------------|---------------------------------------------------------------------------------------------------------------------|--|--|--|
| Material     | ceramic candle jar                                                                                                  |  |  |  |
| craft        | Tin candle bucket with handle                                                                                       |  |  |  |
| Sample time  | <ol> <li>5 days if there is exist shape and size</li> <li>15 days, if you need new shapes and sizes mold</li> </ol> |  |  |  |
| Packing      | The usual packing                                                                                                   |  |  |  |

| <b>Product Capacity</b> | 500,000 ~ 1,000,000 pieces per month                                                                                                                                                                                                                     |  |  |  |  |
|-------------------------|----------------------------------------------------------------------------------------------------------------------------------------------------------------------------------------------------------------------------------------------------------|--|--|--|--|
| Delivery time           | Within 45 days after sampling and order confirmed                                                                                                                                                                                                        |  |  |  |  |
| Payment terms           | 30% deposit by T / T in advance and balance against copy of B / L                                                                                                                                                                                        |  |  |  |  |
| Delivery                | By sea, by air, through express and shipping agent acceptable                                                                                                                                                                                            |  |  |  |  |
|                         | <ol> <li>Home decorations metal candle jar from high quality</li> <li>Suitable for use at hotel, home, etc.</li> </ol>                                                                                                                                   |  |  |  |  |
| For your choice         | <ol> <li>Various designs and sizes for selection</li> <li>Any artwork or colors</li> <li>Special package as shrink film, color gift box, white gift box, etc.</li> <li>We have a professional workshop and warehouse for ensure delivery time</li> </ol> |  |  |  |  |