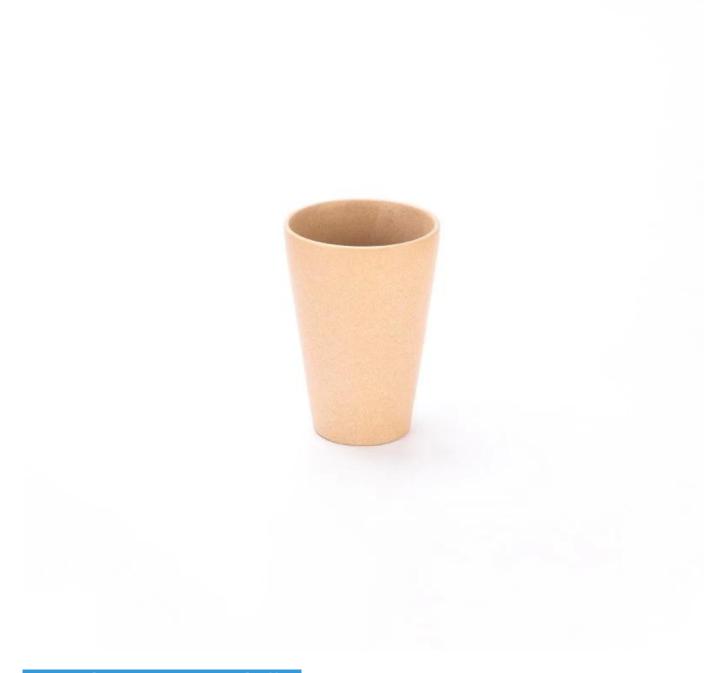

#### Candle Jars Description

| Item number. | SGMK2024022603                                                                                                      |  |  |  |
|--------------|---------------------------------------------------------------------------------------------------------------------|--|--|--|
| Material     | ceramic candle jar                                                                                                  |  |  |  |
| craft        | Tin candle bucket with handle                                                                                       |  |  |  |
| Sample time  | <ol> <li>5 days if there is exist shape and size</li> <li>15 days, if you need new shapes and sizes mold</li> </ol> |  |  |  |
| Packing      | The usual packing                                                                                                   |  |  |  |

| <b>Product Capacity</b> | 500,000 ~ 1,000,000 pieces per month                                                                                                                                                                                                                     |  |  |  |  |
|-------------------------|----------------------------------------------------------------------------------------------------------------------------------------------------------------------------------------------------------------------------------------------------------|--|--|--|--|
| Delivery time           | Within 45 days after sampling and order confirmed                                                                                                                                                                                                        |  |  |  |  |
| Payment terms           | 30% deposit by T / T in advance and balance against copy of B / L                                                                                                                                                                                        |  |  |  |  |
| Delivery                | By sea, by air, through express and shipping agent acceptable                                                                                                                                                                                            |  |  |  |  |
|                         | <ol> <li>Home decorations metal candle jar from high quality</li> <li>Suitable for use at hotel, home, etc.</li> </ol>                                                                                                                                   |  |  |  |  |
| For your choice         | <ol> <li>Various designs and sizes for selection</li> <li>Any artwork or colors</li> <li>Special package as shrink film, color gift box, white gift box, etc.</li> <li>We have a professional workshop and warehouse for ensure delivery time</li> </ol> |  |  |  |  |