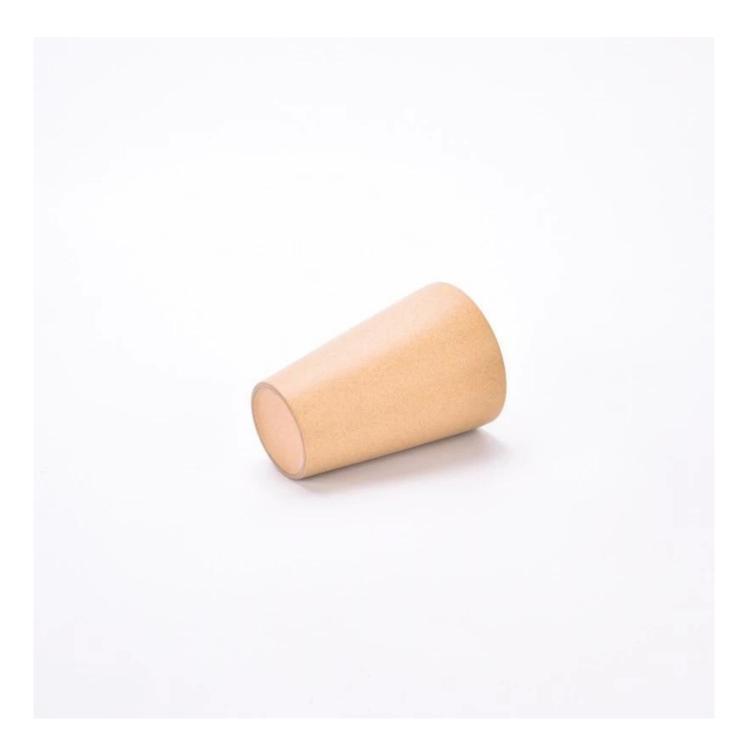

#### Candle Jars Description

| Item number. | SGMK2024022603                                                                                                      |  |  |  |
|--------------|---------------------------------------------------------------------------------------------------------------------|--|--|--|
| Material     | ceramic candle jar                                                                                                  |  |  |  |
| craft        | Tin candle bucket with handle                                                                                       |  |  |  |
| Sample time  | <ol> <li>5 days if there is exist shape and size</li> <li>15 days, if you need new shapes and sizes mold</li> </ol> |  |  |  |
| Packing      | The usual packing                                                                                                   |  |  |  |

| <b>Product Capacity</b> | 500,000 ~ 1,000,000 pieces per month                                                                                                                                                                                                                     |  |  |  |  |
|-------------------------|----------------------------------------------------------------------------------------------------------------------------------------------------------------------------------------------------------------------------------------------------------|--|--|--|--|
| Delivery time           | Within 45 days after sampling and order confirmed                                                                                                                                                                                                        |  |  |  |  |
| Payment terms           | 30% deposit by T / T in advance and balance against copy of B / L                                                                                                                                                                                        |  |  |  |  |
| Delivery                | By sea, by air, through express and shipping agent acceptable                                                                                                                                                                                            |  |  |  |  |
|                         | <ol> <li>Home decorations metal candle jar from high quality</li> <li>Suitable for use at hotel, home, etc.</li> </ol>                                                                                                                                   |  |  |  |  |
| For your choice         | <ol> <li>Various designs and sizes for selection</li> <li>Any artwork or colors</li> <li>Special package as shrink film, color gift box, white gift box, etc.</li> <li>We have a professional workshop and warehouse for ensure delivery time</li> </ol> |  |  |  |  |