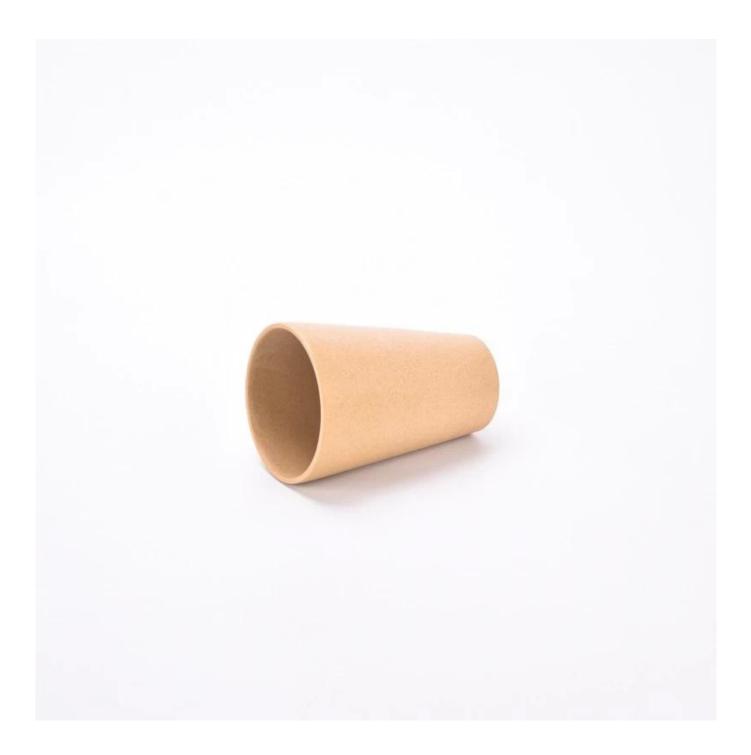

#### Candle Jars Description

| Item number. | SGMK2024022603                                                                                                      |  |  |  |
|--------------|---------------------------------------------------------------------------------------------------------------------|--|--|--|
| Material     | ceramic candle jar                                                                                                  |  |  |  |
| craft        | Tin candle bucket with handle                                                                                       |  |  |  |
| Sample time  | <ol> <li>5 days if there is exist shape and size</li> <li>15 days, if you need new shapes and sizes mold</li> </ol> |  |  |  |
| Packing      | The usual packing                                                                                                   |  |  |  |

| <b>Product Capacity</b> | 500,000 ~ 1,000,000 pieces per month                                                                                                                                                                                                                     |  |  |  |  |
|-------------------------|----------------------------------------------------------------------------------------------------------------------------------------------------------------------------------------------------------------------------------------------------------|--|--|--|--|
| Delivery time           | Within 45 days after sampling and order confirmed                                                                                                                                                                                                        |  |  |  |  |
| Payment terms           | 30% deposit by T / T in advance and balance against copy of B / L                                                                                                                                                                                        |  |  |  |  |
| Delivery                | By sea, by air, through express and shipping agent acceptable                                                                                                                                                                                            |  |  |  |  |
|                         | <ol> <li>Home decorations metal candle jar from high quality</li> <li>Suitable for use at hotel, home, etc.</li> </ol>                                                                                                                                   |  |  |  |  |
| For your choice         | <ol> <li>Various designs and sizes for selection</li> <li>Any artwork or colors</li> <li>Special package as shrink film, color gift box, white gift box, etc.</li> <li>We have a professional workshop and warehouse for ensure delivery time</li> </ol> |  |  |  |  |