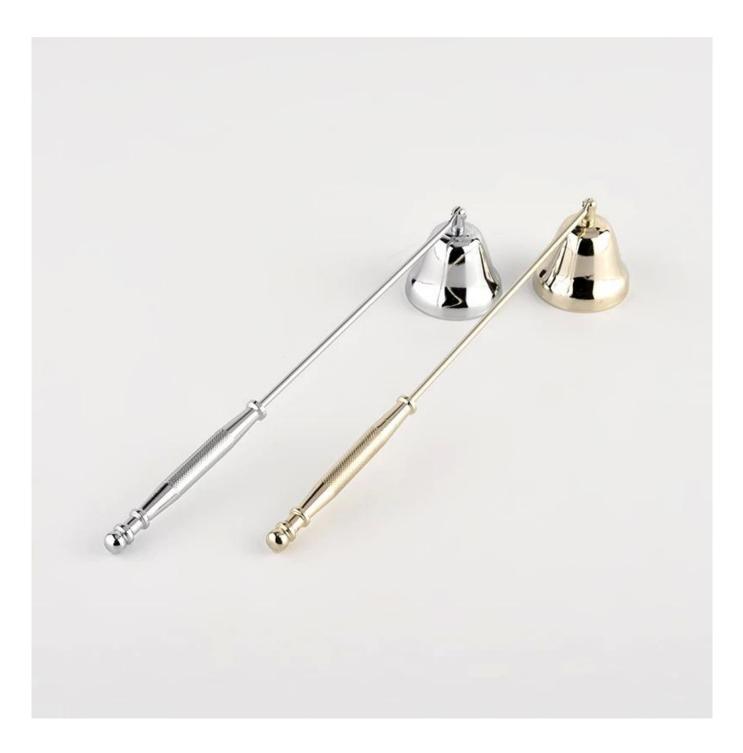

### Home decor luxury gold metal candle snuffer

Why Choose Sunny Glassware

- Powerful OEM/ODM capacity Upmost dedication to design, never compression on quality
- Sunny Glassware strictly protect the customers' designs, all the newly designed items from us haven't been copied in three years.
- Product quality is the major focus in Sunny Glassware. Sunny Glassware once demolished 80,000 pcs of glass vessel with barely visible blemish.

#### Candle Jars Description

| Item number.                                          | SGXT21120607                                      |  |  |  |
|-------------------------------------------------------|---------------------------------------------------|--|--|--|
|                                                       | metal                                             |  |  |  |
|                                                       |                                                   |  |  |  |
|                                                       | metal candle dipper                               |  |  |  |
|                                                       | 1. 5 days if there is exist shape and size        |  |  |  |
|                                                       | 2. 15 days, if you need new shapes and sizes mold |  |  |  |
| Packing                                               | The usual packing                                 |  |  |  |
| Product Capacity 500,000 ~ 1,000,000 pieces per month |                                                   |  |  |  |