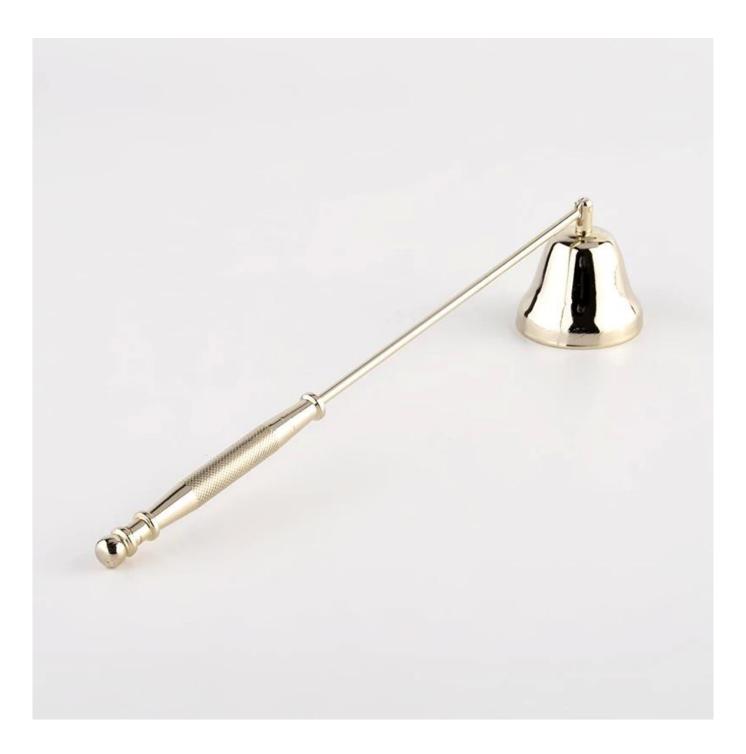

### Home decor luxury gold metal candle snuffer

Why Choose Sunny Glassware

- Powerful OEM/ODM capacity Upmost dedication to design, never compression on quality
- Sunny Glassware strictly protect the customers' designs, all the newly designed items from us haven't been copied in three years.
- Product quality is the major focus in Sunny Glassware. Sunny Glassware once demolished 80,000 pcs of glass vessel with barely visible blemish.

#### Candle Jars Description

| Item number.                                          | SGXT21120607                                      |  |  |  |
|-------------------------------------------------------|---------------------------------------------------|--|--|--|
|                                                       | metal                                             |  |  |  |
|                                                       |                                                   |  |  |  |
|                                                       | metal candle dipper                               |  |  |  |
|                                                       | 1. 5 days if there is exist shape and size        |  |  |  |
|                                                       | 2. 15 days, if you need new shapes and sizes mold |  |  |  |
| Packing                                               | The usual packing                                 |  |  |  |
| Product Capacity 500,000 ~ 1,000,000 pieces per month |                                                   |  |  |  |