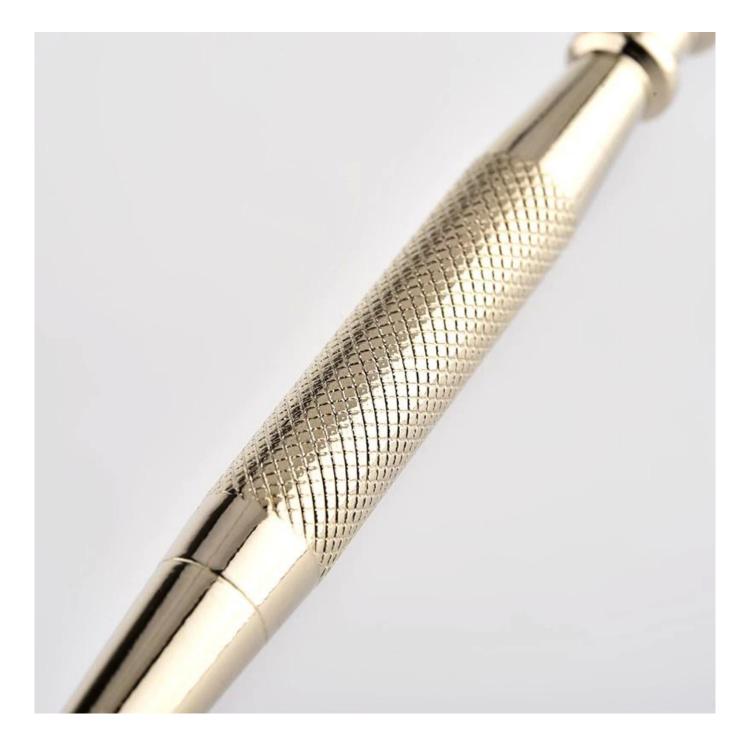

### Home decor luxury gold metal candle snuffer

Why Choose Sunny Glassware

- Powerful OEM/ODM capacity Upmost dedication to design, never compression on quality
- Sunny Glassware strictly protect the customers' designs, all the newly designed items from us haven't been copied in three years.
- Product quality is the major focus in Sunny Glassware. Sunny Glassware once demolished 80,000 pcs of glass vessel with barely visible blemish.

#### Candle Jars Description

| Item number.                                          | SGXT21120607                                      |  |  |  |
|-------------------------------------------------------|---------------------------------------------------|--|--|--|
|                                                       | metal                                             |  |  |  |
|                                                       |                                                   |  |  |  |
|                                                       | metal candle dipper                               |  |  |  |
|                                                       | 1. 5 days if there is exist shape and size        |  |  |  |
|                                                       | 2. 15 days, if you need new shapes and sizes mold |  |  |  |
| Packing                                               | The usual packing                                 |  |  |  |
| Product Capacity 500,000 ~ 1,000,000 pieces per month |                                                   |  |  |  |