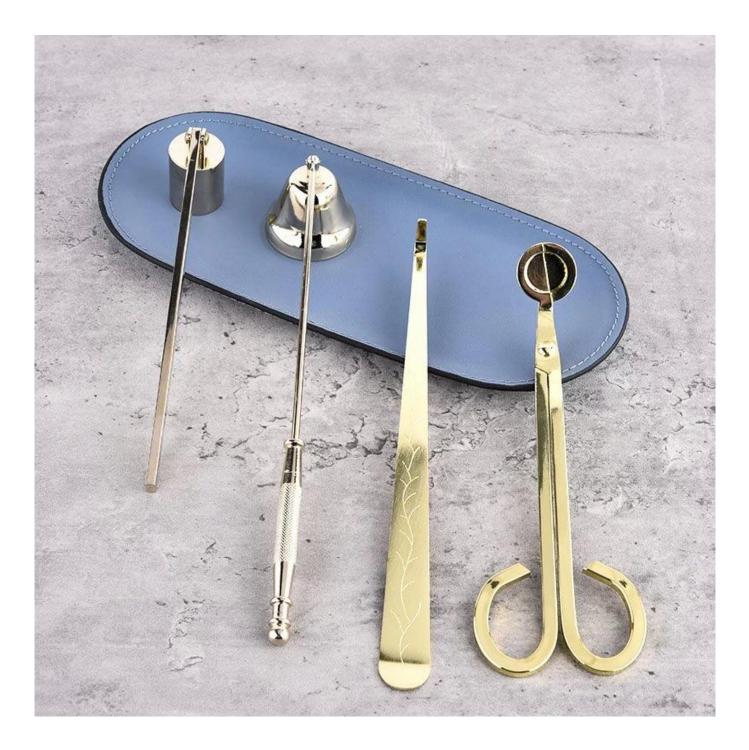

### Home decor luxury gold metal candle snuffer

Why Choose Sunny Glassware

- Powerful OEM/ODM capacity Upmost dedication to design, never compression on quality
- Sunny Glassware strictly protect the customers' designs, all the newly designed items from us haven't been copied in three years.
- Product quality is the major focus in Sunny Glassware. Sunny Glassware once demolished 80,000 pcs of glass vessel with barely visible blemish.

#### Candle Jars Description

| Item number.                                          | SGXT21120607                                      |  |  |  |
|-------------------------------------------------------|---------------------------------------------------|--|--|--|
|                                                       | metal                                             |  |  |  |
|                                                       |                                                   |  |  |  |
|                                                       | metal candle dipper                               |  |  |  |
|                                                       | 1. 5 days if there is exist shape and size        |  |  |  |
|                                                       | 2. 15 days, if you need new shapes and sizes mold |  |  |  |
| Packing                                               | The usual packing                                 |  |  |  |
| Product Capacity 500,000 ~ 1,000,000 pieces per month |                                                   |  |  |  |