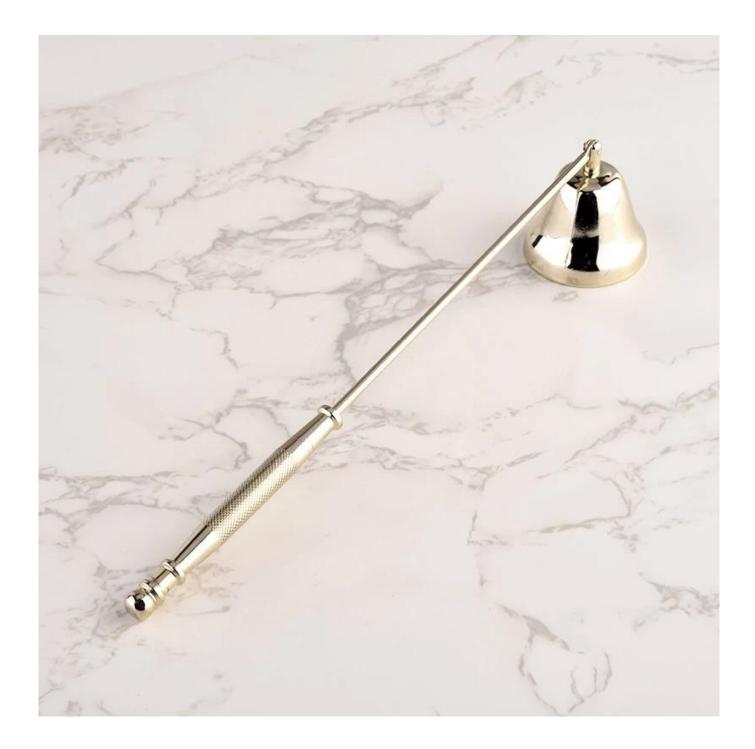

### Home decor luxury gold metal candle snuffer

Why Choose Sunny Glassware

- Powerful OEM/ODM capacity Upmost dedication to design, never compression on quality
- Sunny Glassware strictly protect the customers' designs, all the newly designed items from us haven't been copied in three years.
- Product quality is the major focus in Sunny Glassware. Sunny Glassware once demolished 80,000 pcs of glass vessel with barely visible blemish.

#### Candle Jars Description

| Item number.                                          | SGXT21120607                                      |  |  |  |
|-------------------------------------------------------|---------------------------------------------------|--|--|--|
|                                                       | metal                                             |  |  |  |
|                                                       |                                                   |  |  |  |
|                                                       | metal candle dipper                               |  |  |  |
|                                                       | 1. 5 days if there is exist shape and size        |  |  |  |
|                                                       | 2. 15 days, if you need new shapes and sizes mold |  |  |  |
| Packing                                               | The usual packing                                 |  |  |  |
| Product Capacity 500,000 ~ 1,000,000 pieces per month |                                                   |  |  |  |