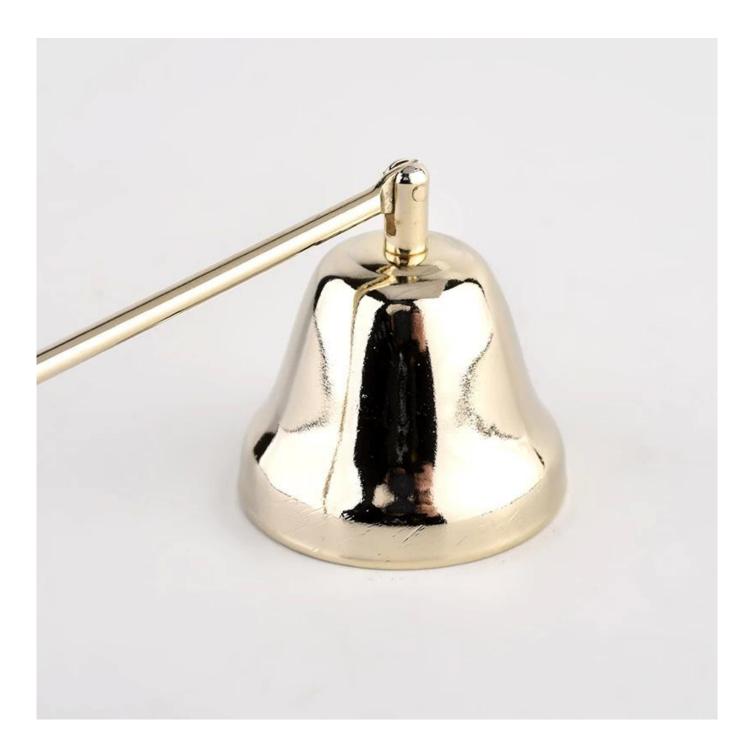

### Home decor luxury gold metal candle snuffer

Why Choose Sunny Glassware

- Powerful OEM/ODM capacity Upmost dedication to design, never compression on quality
- Sunny Glassware strictly protect the customers' designs, all the newly designed items from us haven't been copied in three years.
- Product quality is the major focus in Sunny Glassware. Sunny Glassware once demolished 80,000 pcs of glass vessel with barely visible blemish.

#### Candle Jars Description

| Item number.                                          | SGXT21120607                                      |  |  |  |
|-------------------------------------------------------|---------------------------------------------------|--|--|--|
|                                                       | metal                                             |  |  |  |
|                                                       |                                                   |  |  |  |
|                                                       | metal candle dipper                               |  |  |  |
|                                                       | 1. 5 days if there is exist shape and size        |  |  |  |
|                                                       | 2. 15 days, if you need new shapes and sizes mold |  |  |  |
| Packing                                               | The usual packing                                 |  |  |  |
| Product Capacity 500,000 ~ 1,000,000 pieces per month |                                                   |  |  |  |