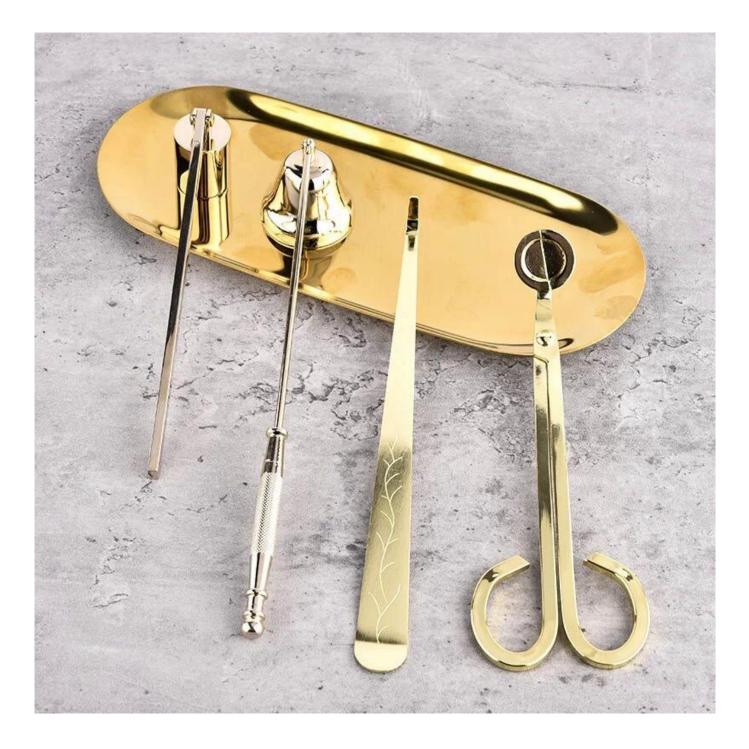

### Home decor luxury gold metal candle snuffer

Why Choose Sunny Glassware

- Powerful OEM/ODM capacity Upmost dedication to design, never compression on quality
- Sunny Glassware strictly protect the customers' designs, all the newly designed items from us haven't been copied in three years.
- Product quality is the major focus in Sunny Glassware. Sunny Glassware once demolished 80,000 pcs of glass vessel with barely visible blemish.

#### Candle Jars Description

| Item number.                                          | SGXT21120607                                      |  |  |  |
|-------------------------------------------------------|---------------------------------------------------|--|--|--|
|                                                       | metal                                             |  |  |  |
|                                                       |                                                   |  |  |  |
|                                                       | metal candle dipper                               |  |  |  |
|                                                       | 1. 5 days if there is exist shape and size        |  |  |  |
|                                                       | 2. 15 days, if you need new shapes and sizes mold |  |  |  |
| Packing                                               | The usual packing                                 |  |  |  |
| Product Capacity 500,000 ~ 1,000,000 pieces per month |                                                   |  |  |  |