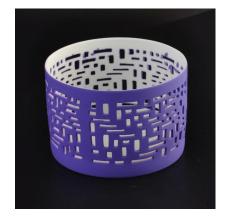

Ceramic candle holders wholesale

Hollowed-out ceramic tealight holder

Colored votive candle holder

<u>Shenzhen Sunny Glassware Co.,Ltd</u> was established in 1992. We have been in this industry area for more than 20 years, as a professional manufacturer, we specialized in designing glassware, manufacturing glassware as well as exporting. Our products lines range from handmade to machine made. We already produced abundant products such as glass tumbler, borosilicate glass, shot glass, vase,bowl, candle holder, stemware, ashtray ,tabkeware, driking glass, etc. all the daily use glassware, in total there are more than 4,000 different styles. We have an excellent design team for innovative product creation and strict QC tearm for quality asurance. OEM/ODM serverice are supported as well.