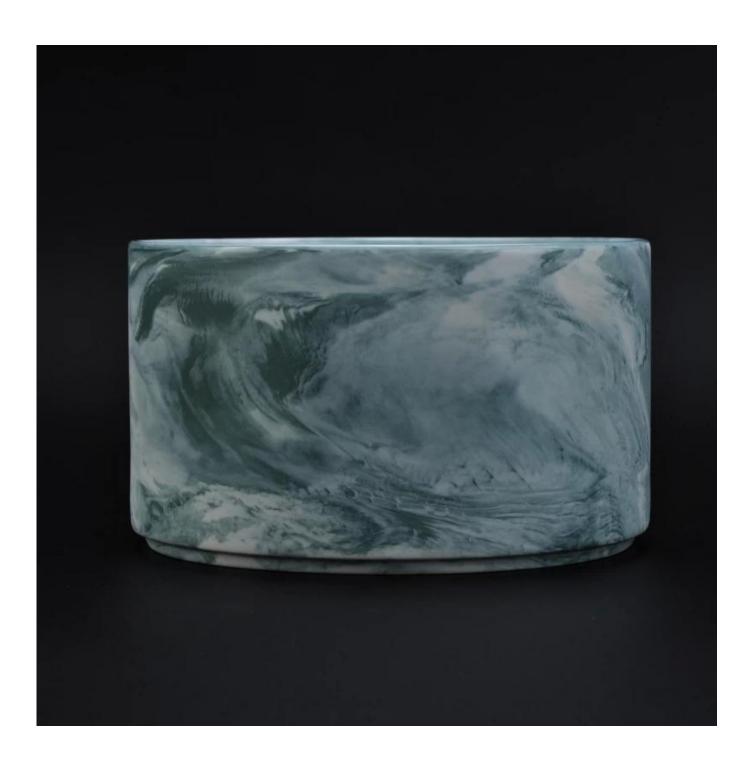

## home decor ceramic jar with marbled pattern

| Item number.             | SGYD16062316                                                                              |
|--------------------------|-------------------------------------------------------------------------------------------|
| Material                 | Ceramic                                                                                   |
| Craft                    | hand made white ceramic flower candle holder                                              |
| Samples time             | 1. 5 days if there is a form and size of the ceramic                                      |
|                          | 2. 15 days, if you need a new shape and size ceramic                                      |
| Product Capacity         | 500,000 ~ 1,000,000 pieces per month                                                      |
|                          |                                                                                           |
|                          | Hand made <u>matte ceramic marbled candle jars</u>                                        |
| The Features of products | <ul><li>2. Suitable for use in hotel, house, etc.</li><li>3. This eco-friendly.</li></ul> |
|                          | 4. Meet FDA test ; AMP; CA 65 test                                                        |