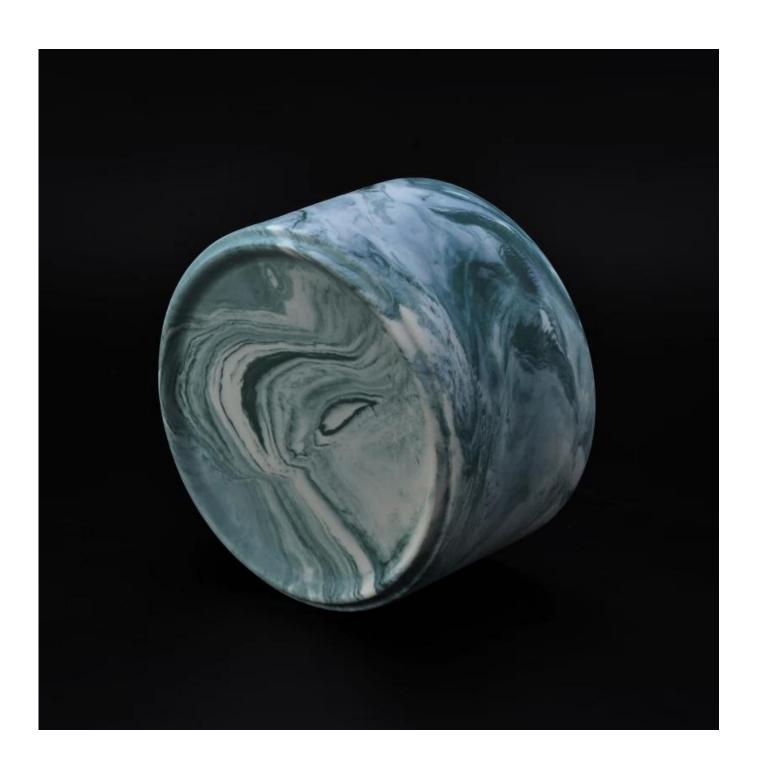

## home decor ceramic jar with marbled pattern

| Item number.             | SGYD16062316                                                                              |
|--------------------------|-------------------------------------------------------------------------------------------|
| Material                 | Ceramic                                                                                   |
| Craft                    | hand made white ceramic flower candle holder                                              |
| Samples time             | 1. 5 days if there is a form and size of the ceramic                                      |
|                          | 2. 15 days, if you need a new shape and size ceramic                                      |
| Product Capacity         | 500,000 ~ 1,000,000 pieces per month                                                      |
|                          |                                                                                           |
|                          | Hand made <u>matte ceramic marbled candle jars</u>                                        |
| The Features of products | <ul><li>2. Suitable for use in hotel, house, etc.</li><li>3. This eco-friendly.</li></ul> |
|                          | 4. Meet FDA test ; AMP; CA 65 test                                                        |