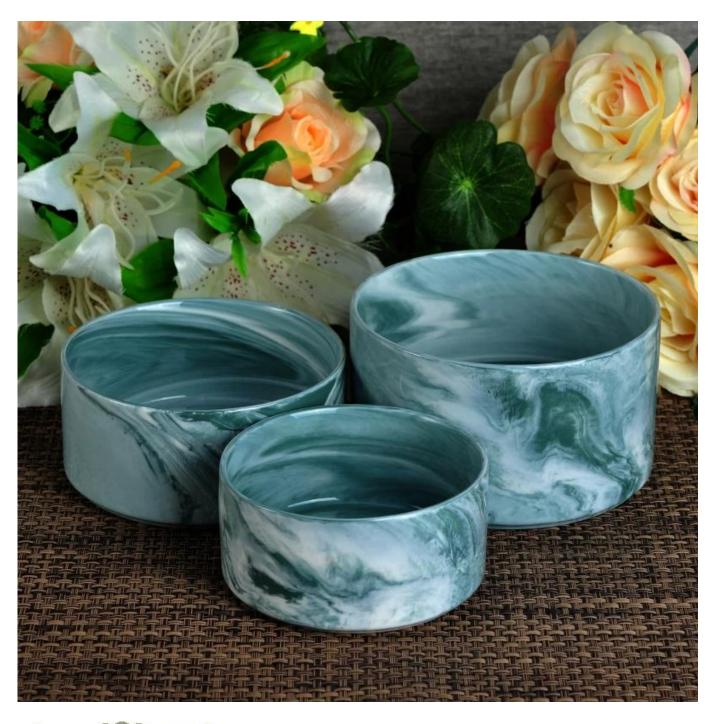

## home decor ceramic jar with marbled pattern

| Item number.             | SGYD16062316                                                                              |
|--------------------------|-------------------------------------------------------------------------------------------|
| Material                 | Ceramic                                                                                   |
| Craft                    | hand made white ceramic flower candle holder                                              |
| Samples time             | 1. 5 days if there is a form and size of the ceramic                                      |
|                          | 2. 15 days, if you need a new shape and size ceramic                                      |
| Product Capacity         | 500,000 ~ 1,000,000 pieces per month                                                      |
|                          |                                                                                           |
|                          | Hand made <u>matte ceramic marbled candle jars</u>                                        |
| The Features of products | <ul><li>2. Suitable for use in hotel, house, etc.</li><li>3. This eco-friendly.</li></ul> |
|                          | 4. Meet FDA test ; AMP; CA 65 test                                                        |