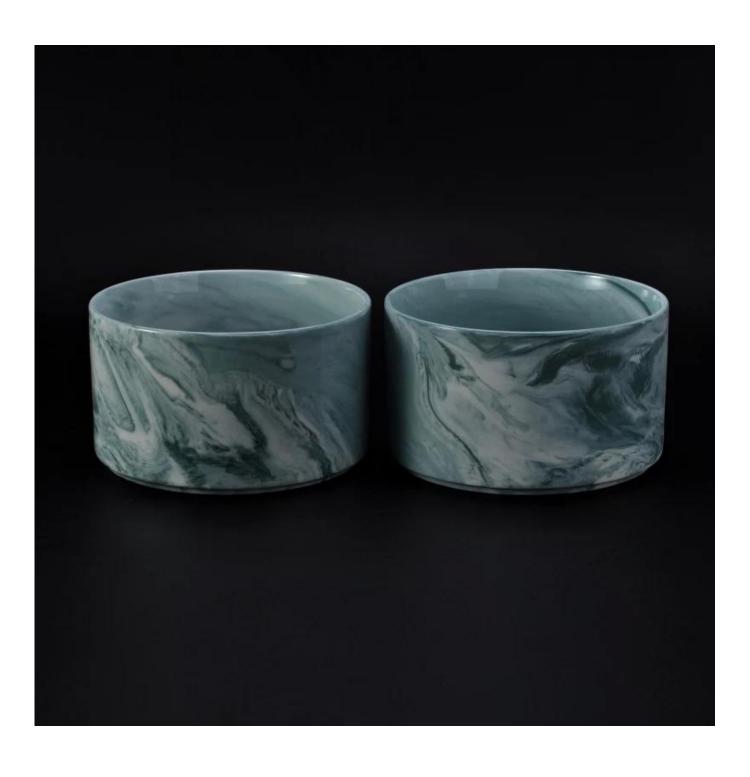

## home decor ceramic jar with marbled pattern

| Item number.             | SGYD16062316                                                                              |
|--------------------------|-------------------------------------------------------------------------------------------|
| Material                 | Ceramic                                                                                   |
| Craft                    | hand made white ceramic flower candle holder                                              |
| Samples time             | 1. 5 days if there is a form and size of the ceramic                                      |
|                          | 2. 15 days, if you need a new shape and size ceramic                                      |
| Product Capacity         | 500,000 ~ 1,000,000 pieces per month                                                      |
|                          |                                                                                           |
|                          | Hand made <u>matte ceramic marbled candle jars</u>                                        |
| The Features of products | <ul><li>2. Suitable for use in hotel, house, etc.</li><li>3. This eco-friendly.</li></ul> |
|                          | 4. Meet FDA test ; AMP; CA 65 test                                                        |