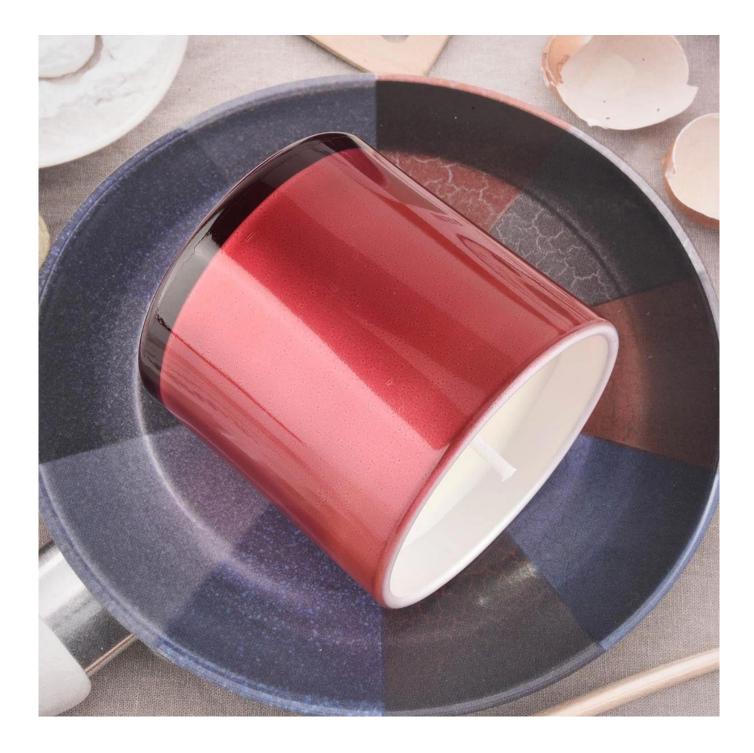

### home decor metal red color glass votive jar

Why Choose Sunny Glassware

- Upmost dedication to design, never compression on quality
- Sunny Glassware strictly protect the customers' designs, all the newly designed items from us haven't been copied in three years.
- Product quality is the major focus in Sunny Glassware. Sunny Glassware once demolished 80,000 pcs of glass vessel with barely visible blemish.

## Flexible size design allows your market to grow rapidly

Item number:SG6260-2 Top dia:62mm Bottom dia:60mm Height:60mm Weight:120g Capacity:120ml MOQ:30000PCS

Custom designs and different sizes available