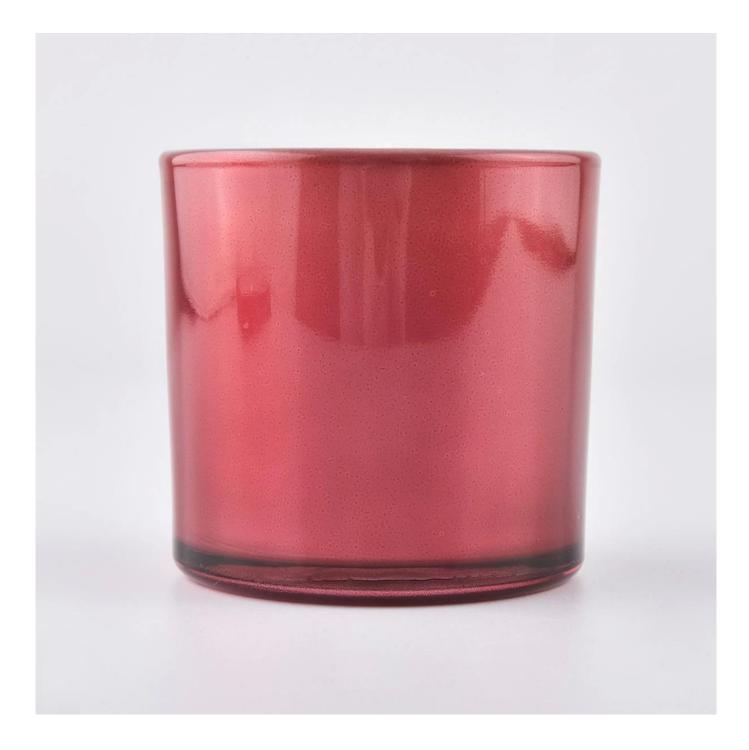

### home decor metal red color glass votive jar

Why Choose Sunny Glassware

- Upmost dedication to design, never compression on quality
- Sunny Glassware strictly protect the customers' designs, all the newly designed items from us haven't been copied in three years.
- Product quality is the major focus in Sunny Glassware. Sunny Glassware once demolished 80,000 pcs of glass vessel with barely visible blemish.

## Flexible size design allows your market to grow rapidly

Item number:SG6260-2 Top dia:62mm Bottom dia:60mm Height:60mm Weight:120g Capacity:120ml MOQ:30000PCS

Custom designs and different sizes available