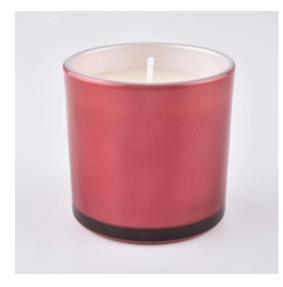

## Flexible size design allows your market to grow rapidly

Item number:SG6260-2 Top dia:62mm Bottom dia:60mm Height:60mm Weight:120g Capacity:120ml MOQ:30000PCS

Custom designs and different sizes available