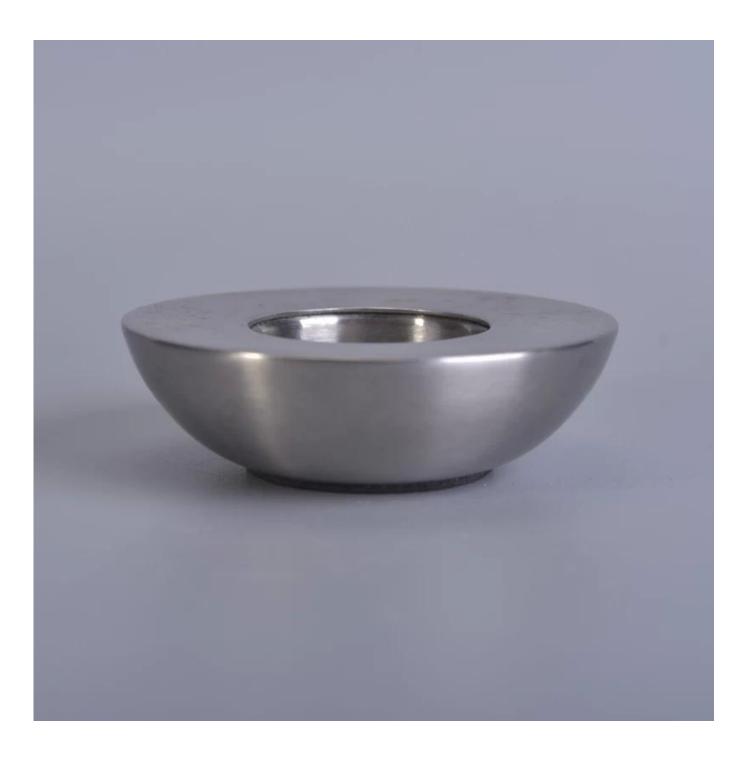

## home decor metal tealight candle holders

| SGYB17031312                                                                                                                     |
|----------------------------------------------------------------------------------------------------------------------------------|
| metal                                                                                                                            |
| home decor metal tealight candle holder                                                                                          |
| <ol> <li>5 days if there is a form and size of the ceramic</li> <li>15 days, if you need a new shape and size ceramic</li> </ol> |
| 500,000 ~ 1,000,000 pieces per month                                                                                             |
| 1. metal copper candle jar                                                                                                       |
| 2. Suitable for use in hotel, house, etc.<br>3. This eco-friendly.<br>4. Meet ASTM test                                          |
|                                                                                                                                  |