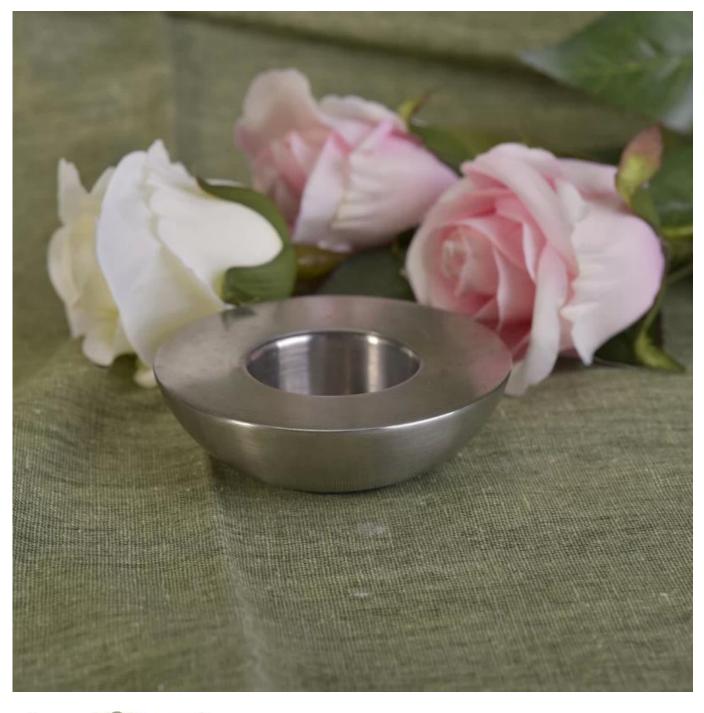

## home decor metal tealight candle holders

| SGYB17031312                                                                                                                     |
|----------------------------------------------------------------------------------------------------------------------------------|
| metal                                                                                                                            |
| home decor metal tealight candle holder                                                                                          |
| <ol> <li>5 days if there is a form and size of the ceramic</li> <li>15 days, if you need a new shape and size ceramic</li> </ol> |
| 500,000 ~ 1,000,000 pieces per month                                                                                             |
| 1. metal copper candle jar                                                                                                       |
| 2. Suitable for use in hotel, house, etc.<br>3. This eco-friendly.<br>4. Meet ASTM test                                          |
|                                                                                                                                  |