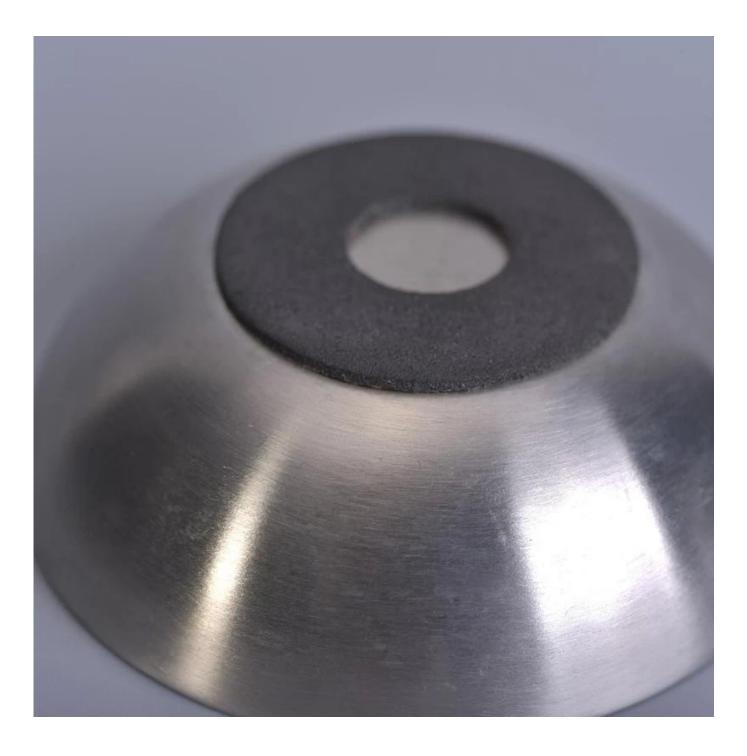

## home decor metal tealight candle holders

| SGYB17031312                                                                                                                     |
|----------------------------------------------------------------------------------------------------------------------------------|
| metal                                                                                                                            |
| home decor metal tealight candle holder                                                                                          |
| <ol> <li>5 days if there is a form and size of the ceramic</li> <li>15 days, if you need a new shape and size ceramic</li> </ol> |
| 500,000 ~ 1,000,000 pieces per month                                                                                             |
| 1. metal copper candle jar                                                                                                       |
| 2. Suitable for use in hotel, house, etc.<br>3. This eco-friendly.<br>4. Meet ASTM test                                          |
|                                                                                                                                  |