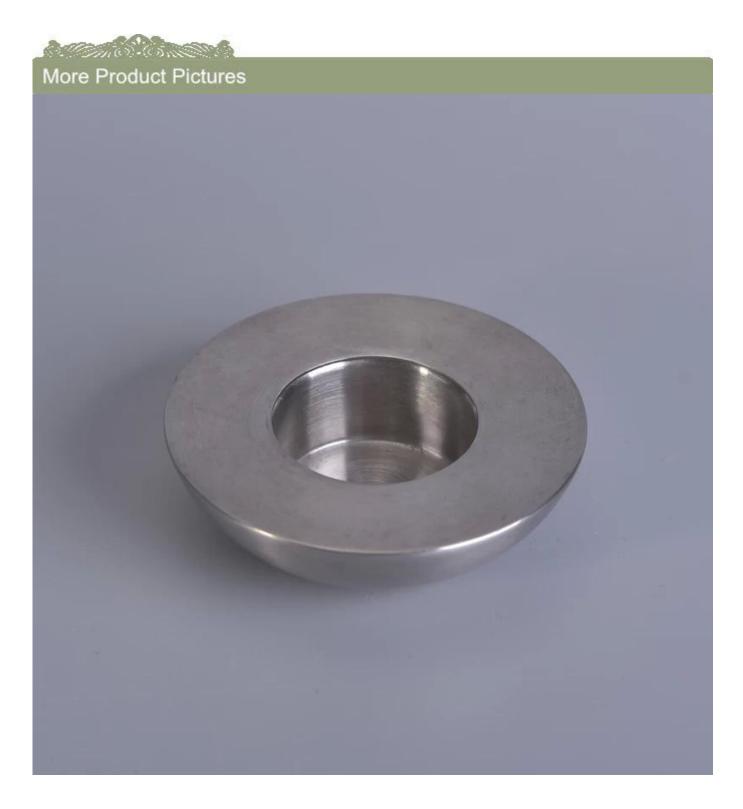

## home decor metal tealight candle holders

| SGYB17031312                                                                                                                     |
|----------------------------------------------------------------------------------------------------------------------------------|
| metal                                                                                                                            |
| home decor metal tealight candle holder                                                                                          |
| <ol> <li>5 days if there is a form and size of the ceramic</li> <li>15 days, if you need a new shape and size ceramic</li> </ol> |
| 500,000 ~ 1,000,000 pieces per month                                                                                             |
| 1. metal copper candle jar                                                                                                       |
| 2. Suitable for use in hotel, house, etc.<br>3. This eco-friendly.<br>4. Meet ASTM test                                          |
|                                                                                                                                  |