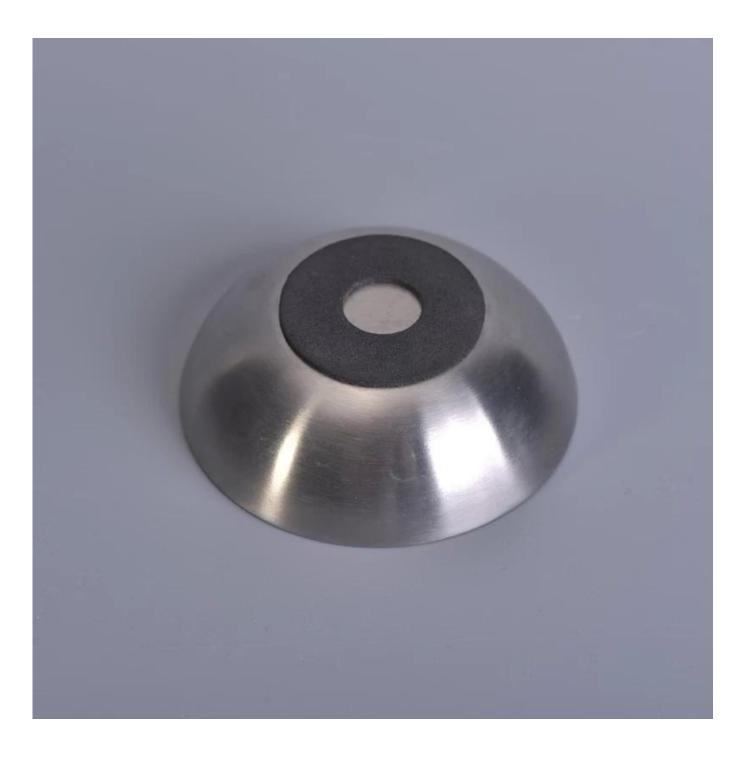

## home decor metal tealight candle holders

| SGYB17031312                                                                                                                     |
|----------------------------------------------------------------------------------------------------------------------------------|
| metal                                                                                                                            |
| home decor metal tealight candle holder                                                                                          |
| <ol> <li>5 days if there is a form and size of the ceramic</li> <li>15 days, if you need a new shape and size ceramic</li> </ol> |
| 500,000 ~ 1,000,000 pieces per month                                                                                             |
| 1. metal copper candle jar                                                                                                       |
| 2. Suitable for use in hotel, house, etc.<br>3. This eco-friendly.<br>4. Meet ASTM test                                          |
|                                                                                                                                  |