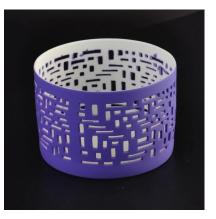

## home decor metal tealight candle holders

| SGYB17031312                                                                                                                     |
|----------------------------------------------------------------------------------------------------------------------------------|
| metal                                                                                                                            |
| home decor metal tealight candle holder                                                                                          |
| <ol> <li>5 days if there is a form and size of the ceramic</li> <li>15 days, if you need a new shape and size ceramic</li> </ol> |
| 500,000 ~ 1,000,000 pieces per month                                                                                             |
| 1. metal copper candle jar                                                                                                       |
| 2. Suitable for use in hotel, house, etc.<br>3. This eco-friendly.<br>4. Meet ASTM test                                          |
|                                                                                                                                  |

## Usage of Product

- 1. Ceramic canlde holders can be used in wedding decoration, home decoration, party, banquet ect,
- 2. This candle container is very great as a gorgeous centerpiece for an event

3. The pottery candle jars can decorate your indoors and outdoors with this delicated rose figure glass candle holder.

4. The ceramic candle vessel is wonderful gift as housewarmings and other events.

Hollowed-out ceramic tealight holder

Colored votive candle holder