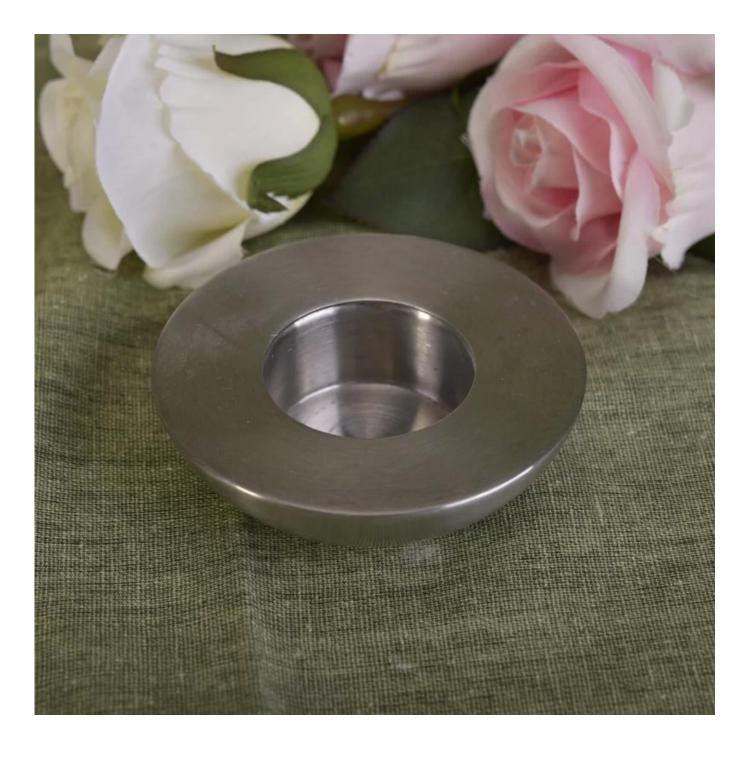

## home decor metal tealight candle holders

| SGYB17031312                                                                                                                     |
|----------------------------------------------------------------------------------------------------------------------------------|
| metal                                                                                                                            |
| home decor metal tealight candle holder                                                                                          |
| <ol> <li>5 days if there is a form and size of the ceramic</li> <li>15 days, if you need a new shape and size ceramic</li> </ol> |
| 500,000 ~ 1,000,000 pieces per month                                                                                             |
| 1. metal copper candle jar                                                                                                       |
| 2. Suitable for use in hotel, house, etc.<br>3. This eco-friendly.<br>4. Meet ASTM test                                          |
|                                                                                                                                  |