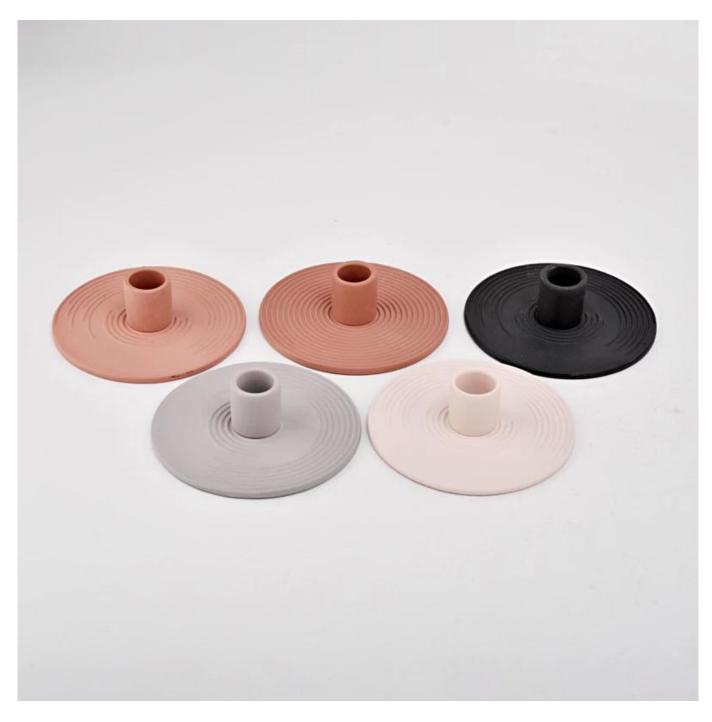

### home decor new ceramic candle stick holder

Why Choose Sunny Glassware

- Upmost dedication to design, never compression on quality
- Sunny Glassware strictly protect the customers' designs, all the newly designed items from us haven't been copied in three years.
- Product quality is the major focus in Sunny Glassware. Sunny Glassware once demolished 80,000 pcs of glass vessel with barely visible blemish.

### Candle Jars Description

| Item number. | SGMK22072616                                                                                    |  |  |  |
|--------------|-------------------------------------------------------------------------------------------------|--|--|--|
| Material     | ceramic candle jar                                                                              |  |  |  |
| craft        | Tin candle bucket with handle                                                                   |  |  |  |
| Sample time  | 1. 5 days if there is exist shape and size<br>2. 15 days, if you need new shapes and sizes mold |  |  |  |
| Packing      | The usual packing                                                                               |  |  |  |