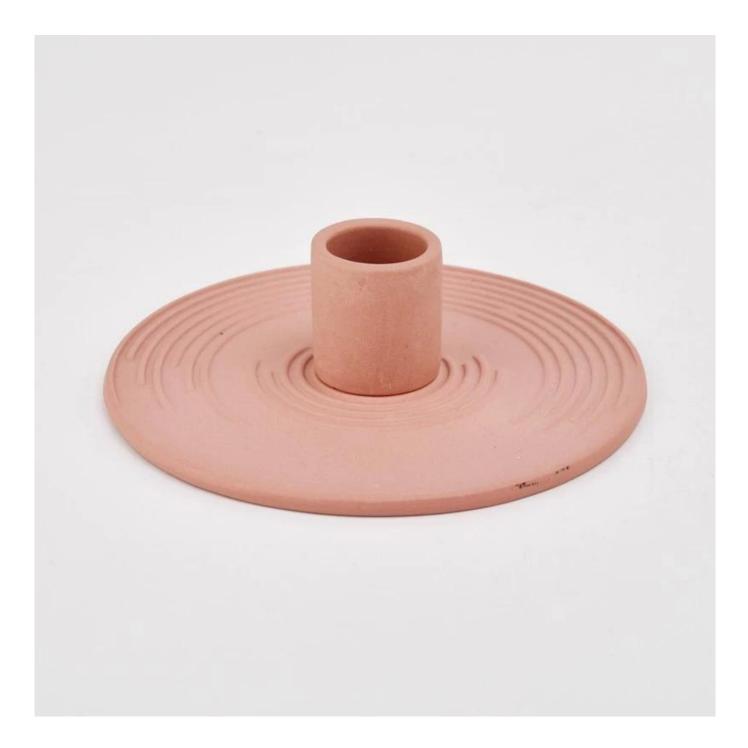

### home decor new ceramic candle stick holder

Why Choose Sunny Glassware

- Upmost dedication to design, never compression on quality
- Sunny Glassware strictly protect the customers' designs, all the newly designed items from us haven't been copied in three years.
- Product quality is the major focus in Sunny Glassware. Sunny Glassware once demolished 80,000 pcs of glass vessel with barely visible blemish.

### Candle Jars Description

| Item number. | SGMK22072616                                                                                    |  |  |  |
|--------------|-------------------------------------------------------------------------------------------------|--|--|--|
| Material     | ceramic candle jar                                                                              |  |  |  |
| craft        | Tin candle bucket with handle                                                                   |  |  |  |
| Sample time  | 1. 5 days if there is exist shape and size<br>2. 15 days, if you need new shapes and sizes mold |  |  |  |
| Packing      | The usual packing                                                                               |  |  |  |