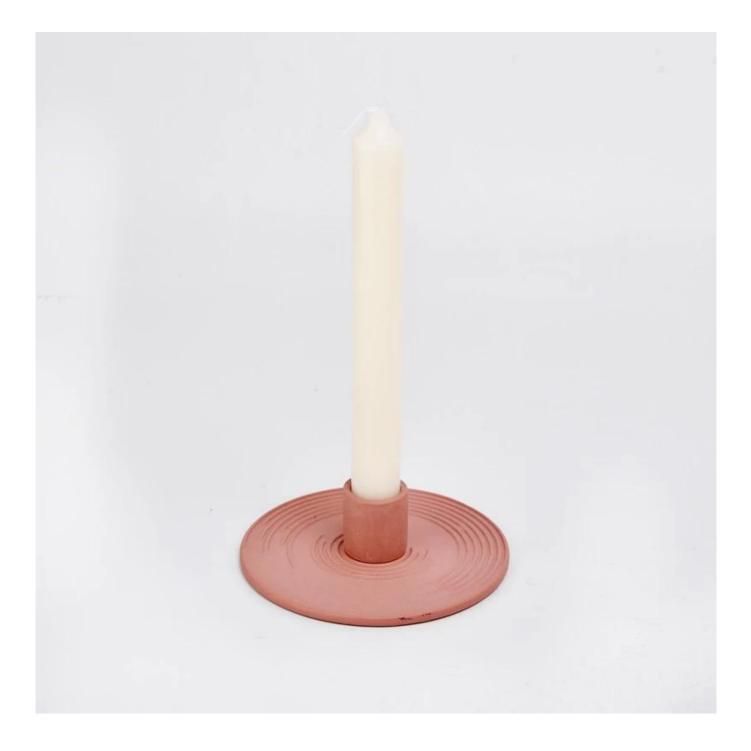

### home decor new ceramic candle stick holder

Why Choose Sunny Glassware

- Upmost dedication to design, never compression on quality
- Sunny Glassware strictly protect the customers' designs, all the newly designed items from us haven't been copied in three years.
- Product quality is the major focus in Sunny Glassware. Sunny Glassware once demolished 80,000 pcs of glass vessel with barely visible blemish.

### Candle Jars Description

| Item number. | SGMK22072616                                                                                    |  |  |  |
|--------------|-------------------------------------------------------------------------------------------------|--|--|--|
| Material     | ceramic candle jar                                                                              |  |  |  |
| craft        | Tin candle bucket with handle                                                                   |  |  |  |
| Sample time  | 1. 5 days if there is exist shape and size<br>2. 15 days, if you need new shapes and sizes mold |  |  |  |
| Packing      | The usual packing                                                                               |  |  |  |