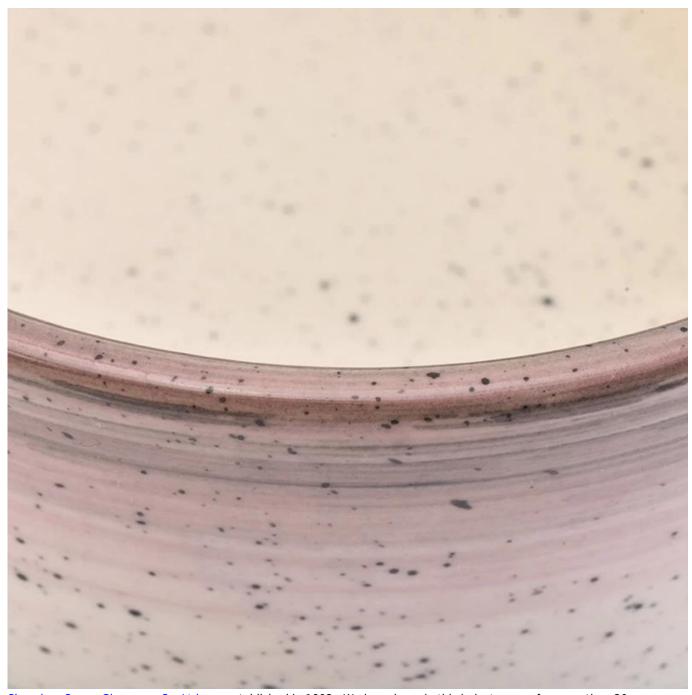

## home decor new decoration ceramic candle bowl

| Item number.     | SGMK18070507                                          |
|------------------|-------------------------------------------------------|
| Material         | Ceramic                                               |
| Craft            | ceramic candle jar                                    |
| Samples time     | 1. 5 days if there is a exist and size of the ceramic |
|                  | 2. 15 days, if you need a new shape and size ceramic  |
| Product Capacity | 500,000 ~ 1,000,000 pieces per month                  |
|                  | 1. Hand made ceramic candle jar                       |
|                  | 2. Suitable for use in hotel, house, etc.             |
| The Features of  | 3. This eco-friendly.                                 |
| products         | 4. Meet FDA test ; ASTM; CA 65 test                   |