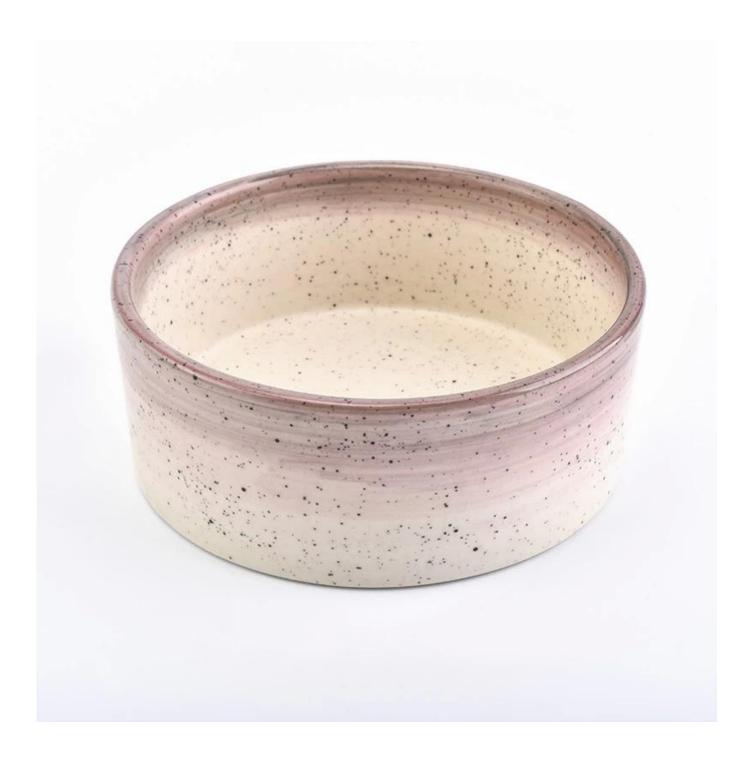

## home decor new decoration ceramic candle bowl

| Item number.     | SGMK18070507                                          |
|------------------|-------------------------------------------------------|
| Material         | Ceramic                                               |
| Craft            | ceramic candle jar                                    |
| Samples time     | 1. 5 days if there is a exist and size of the ceramic |
|                  | 2. 15 days, if you need a new shape and size ceramic  |
| Product Capacity | 500,000 ~ 1,000,000 pieces per month                  |
|                  | 1. Hand made ceramic candle jar                       |
|                  | 2. Suitable for use in hotel, house, etc.             |
| The Features of  | 3. This eco-friendly.                                 |
| products         | 4. Meet FDA test ; ASTM; CA 65 test                   |