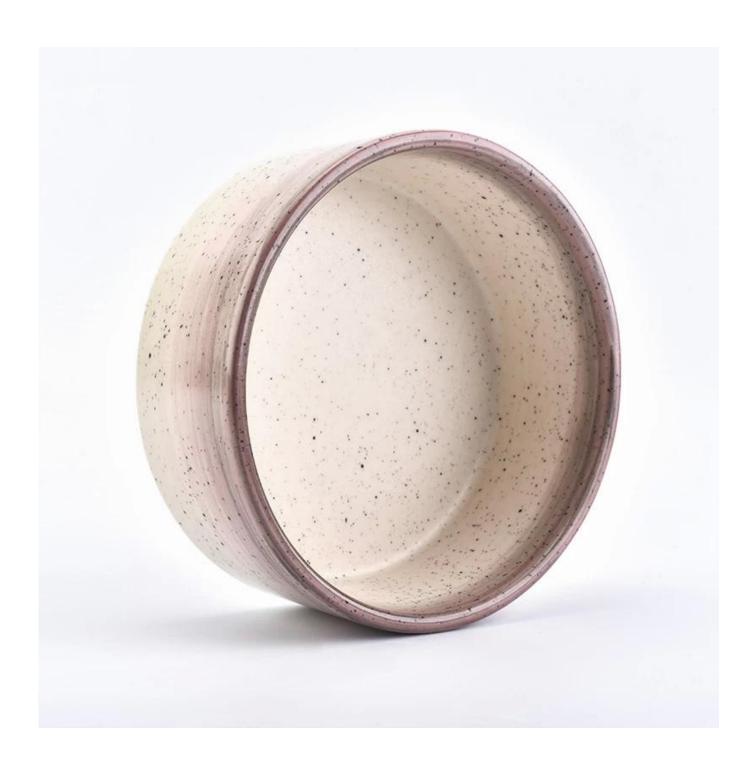

## home decor new decoration ceramic candle bowl

| Item number.     | SGMK18070507                                          |
|------------------|-------------------------------------------------------|
| Material         | Ceramic                                               |
| Craft            | ceramic candle jar                                    |
| Samples time     | 1. 5 days if there is a exist and size of the ceramic |
|                  | 2. 15 days, if you need a new shape and size ceramic  |
| Product Capacity | 500,000 ~ 1,000,000 pieces per month                  |
|                  | 1. Hand made ceramic candle jar                       |
|                  | 2. Suitable for use in hotel, house, etc.             |
| The Features of  | 3. This eco-friendly.                                 |
| products         | 4. Meet FDA test ; ASTM; CA 65 test                   |