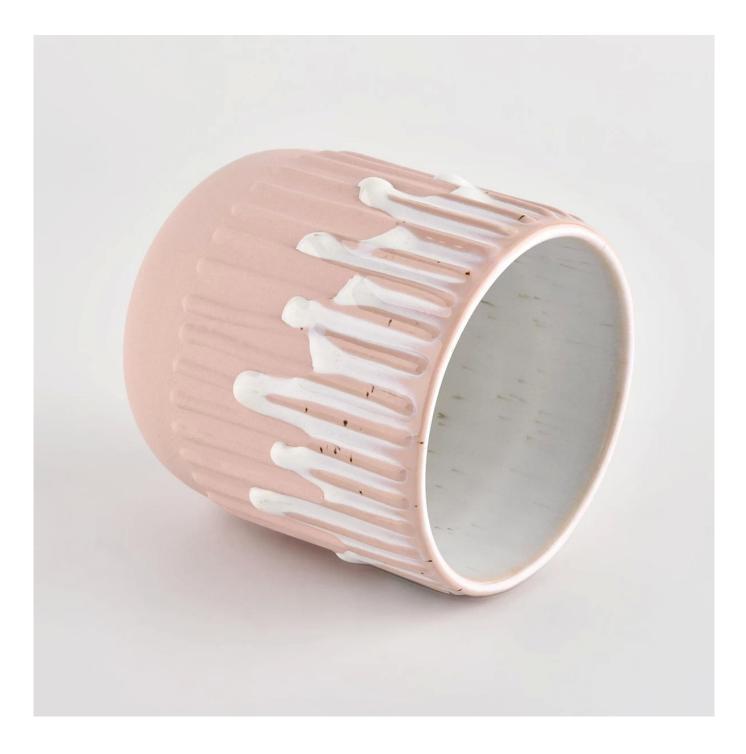

### home decor pink ceramic candle jar with lid

Why Choose Sunny Glassware

- Upmost dedication to design, never compression on quality
- Sunny Glassware strictly protect the customers' designs, all the newly designed items from us haven't been copied in three years.
- Product quality is the major focus in Sunny Glassware. Sunny Glassware once demolished 80,000 pcs of glass vessel with barely visible blemish.

#### Candle Jars Description

| Item number. | SGMK21102705                                                                                    |  |  |  |
|--------------|-------------------------------------------------------------------------------------------------|--|--|--|
| Material     | ceramic candle jar                                                                              |  |  |  |
| craft        | Tin candle bucket with handle                                                                   |  |  |  |
| Sample time  | 1. 5 days if there is exist shape and size<br>2. 15 days, if you need new shapes and sizes mold |  |  |  |
| Packing      | The usual packing                                                                               |  |  |  |