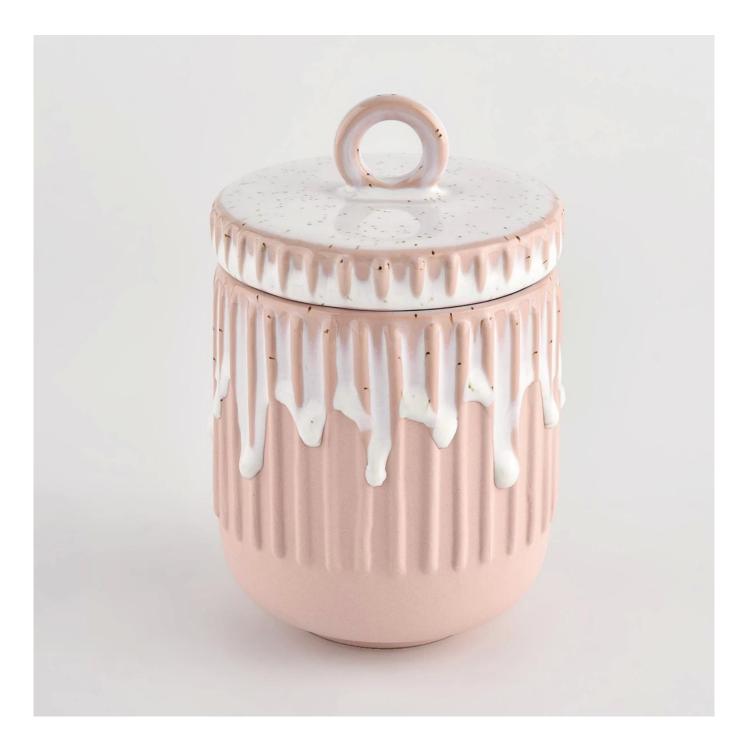

### home decor pink ceramic candle jar with lid

Why Choose Sunny Glassware

- Upmost dedication to design, never compression on quality
- Sunny Glassware strictly protect the customers' designs, all the newly designed items from us haven't been copied in three years.
- Product quality is the major focus in Sunny Glassware. Sunny Glassware once demolished 80,000 pcs of glass vessel with barely visible blemish.

#### Candle Jars Description

| Item number. | SGMK21102705                                                                                    |  |  |  |
|--------------|-------------------------------------------------------------------------------------------------|--|--|--|
| Material     | ceramic candle jar                                                                              |  |  |  |
| craft        | Tin candle bucket with handle                                                                   |  |  |  |
| Sample time  | 1. 5 days if there is exist shape and size<br>2. 15 days, if you need new shapes and sizes mold |  |  |  |
| Packing      | The usual packing                                                                               |  |  |  |