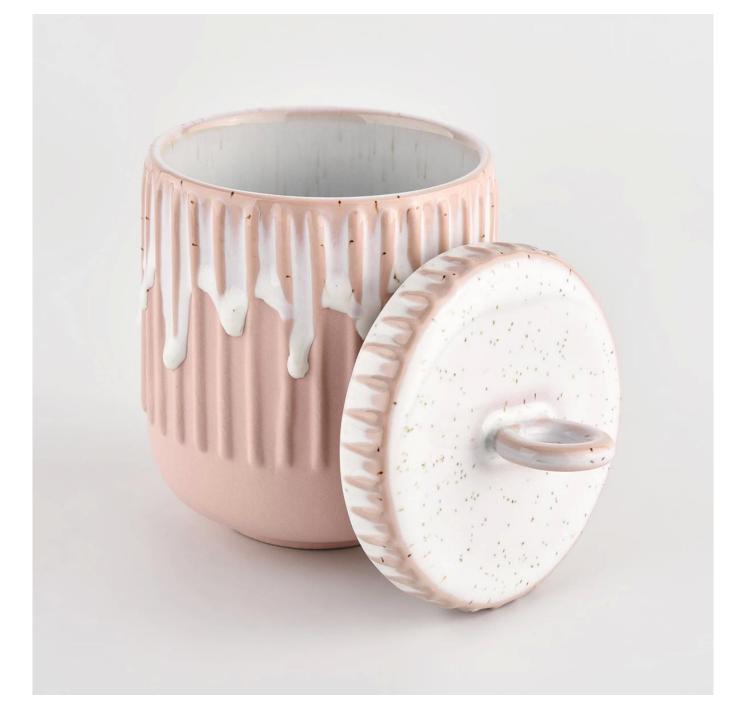

### home decor pink ceramic candle jar with lid

Why Choose Sunny Glassware

- Upmost dedication to design, never compression on quality
- Sunny Glassware strictly protect the customers' designs, all the newly designed items from us haven't been copied in three years.
- Product quality is the major focus in Sunny Glassware. Sunny Glassware once demolished 80,000 pcs of glass vessel with barely visible blemish.

#### Candle Jars Description

| Item number. | SGMK21102705                                                                                    |  |  |  |
|--------------|-------------------------------------------------------------------------------------------------|--|--|--|
| Material     | ceramic candle jar                                                                              |  |  |  |
| craft        | Tin candle bucket with handle                                                                   |  |  |  |
| Sample time  | 1. 5 days if there is exist shape and size<br>2. 15 days, if you need new shapes and sizes mold |  |  |  |
| Packing      | The usual packing                                                                               |  |  |  |