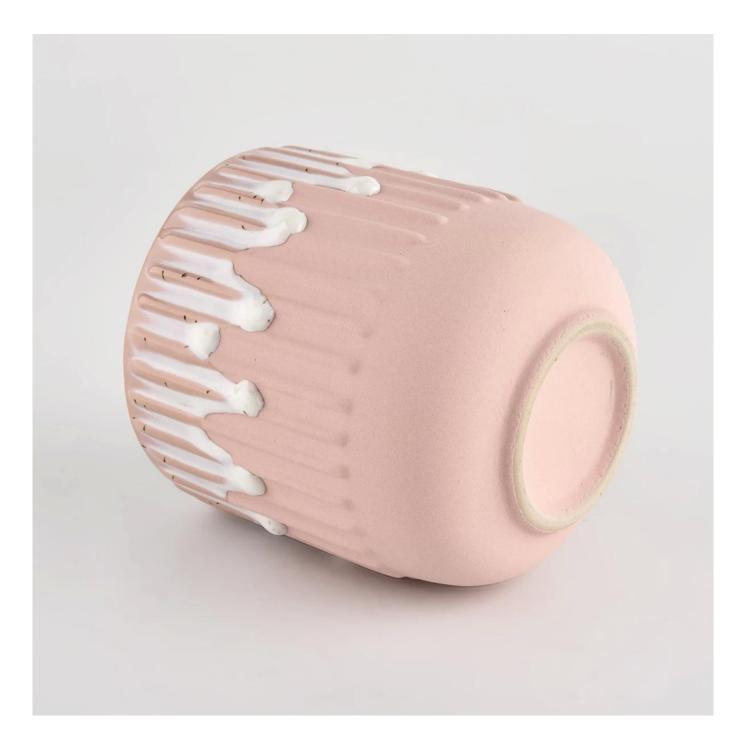

### home decor pink ceramic candle jar with lid

Why Choose Sunny Glassware

- Upmost dedication to design, never compression on quality
- Sunny Glassware strictly protect the customers' designs, all the newly designed items from us haven't been copied in three years.
- Product quality is the major focus in Sunny Glassware. Sunny Glassware once demolished 80,000 pcs of glass vessel with barely visible blemish.

#### Candle Jars Description

| Item number. | SGMK21102705                                                                                    |  |  |  |
|--------------|-------------------------------------------------------------------------------------------------|--|--|--|
| Material     | ceramic candle jar                                                                              |  |  |  |
| craft        | Tin candle bucket with handle                                                                   |  |  |  |
| Sample time  | 1. 5 days if there is exist shape and size<br>2. 15 days, if you need new shapes and sizes mold |  |  |  |
| Packing      | The usual packing                                                                               |  |  |  |