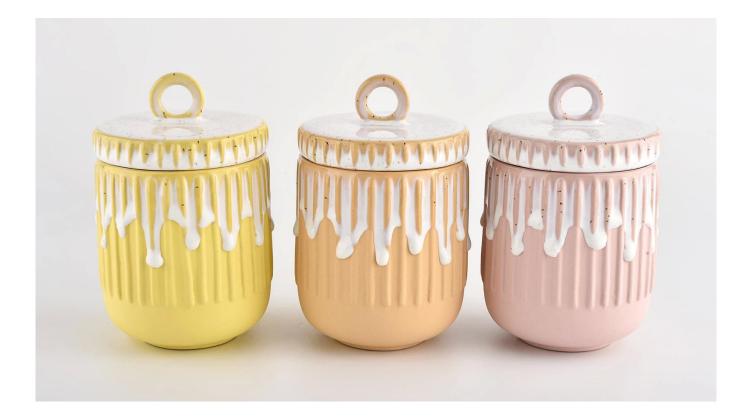

### home decor pink ceramic candle jar with lid

Why Choose Sunny Glassware

- Upmost dedication to design, never compression on quality
- Sunny Glassware strictly protect the customers' designs, all the newly designed items from us haven't been copied in three years.
- Product quality is the major focus in Sunny Glassware. Sunny Glassware once demolished 80,000 pcs of glass vessel with barely visible blemish.

#### Candle Jars Description

| Item number. | SGMK21102705                                                                                    |  |  |  |
|--------------|-------------------------------------------------------------------------------------------------|--|--|--|
| Material     | ceramic candle jar                                                                              |  |  |  |
| craft        | Tin candle bucket with handle                                                                   |  |  |  |
| Sample time  | 1. 5 days if there is exist shape and size<br>2. 15 days, if you need new shapes and sizes mold |  |  |  |
| Packing      | The usual packing                                                                               |  |  |  |

| <b>Product Capacity</b> | 500,000 ~ 1,000,000 pieces per month                                                                                                                                                                                                                     |  |  |  |
|-------------------------|----------------------------------------------------------------------------------------------------------------------------------------------------------------------------------------------------------------------------------------------------------|--|--|--|
| Delivery time           | Within 45 days after sampling and order confirmed                                                                                                                                                                                                        |  |  |  |
| Payment terms           | 30% deposit by T / T in advance and balance against copy of B / L                                                                                                                                                                                        |  |  |  |
| Delivery                | By sea, by air, through express and shipping agent acceptable                                                                                                                                                                                            |  |  |  |
|                         | <ol> <li>Home decorations metal candle jar from high quality</li> <li>Suitable for use at hotel, home, etc.</li> </ol>                                                                                                                                   |  |  |  |
| For your choice         | <ol> <li>Various designs and sizes for selection</li> <li>Any artwork or colors</li> <li>Special package as shrink film, color gift box, white gift box, etc.</li> <li>We have a professional workshop and warehouse for ensure delivery time</li> </ol> |  |  |  |