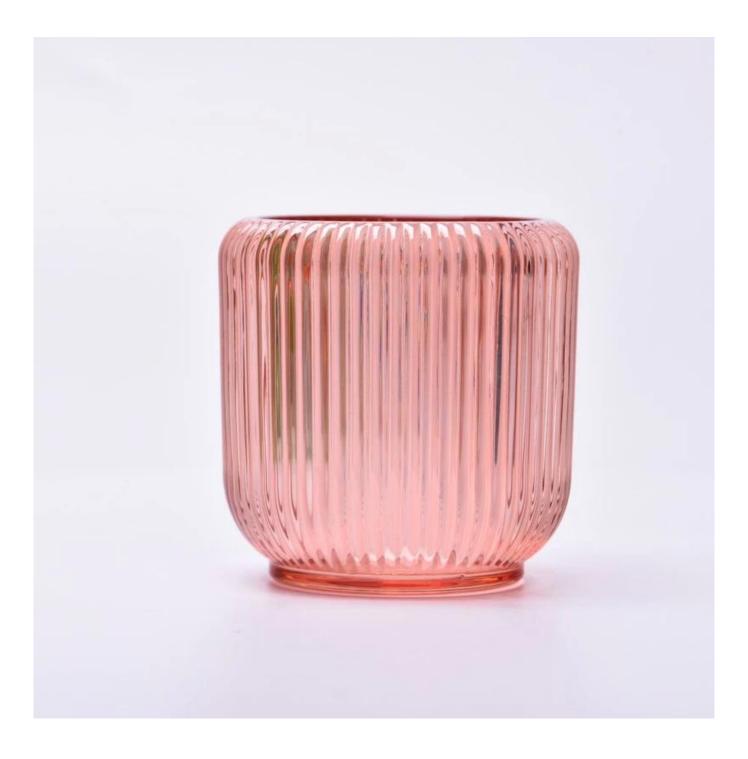

### home decor pink color thick wall glass candle jars

- \* this candle holder is glass material
- \* popular size in market

#### Candle Jars Description

| ltem number. | SGCX23042702                                                |  |  |
|--------------|-------------------------------------------------------------|--|--|
| Material     | glass                                                       |  |  |
| craft        | pressed glass candle jars                                   |  |  |
| Sample time  | 1. 5 days if there is glass shape and size                  |  |  |
|              | 2. 15 days, if you need new shapes and sizes glass          |  |  |
| Packing      | The usual packing, 4 pieces in the inner box, 48 pieces box |  |  |