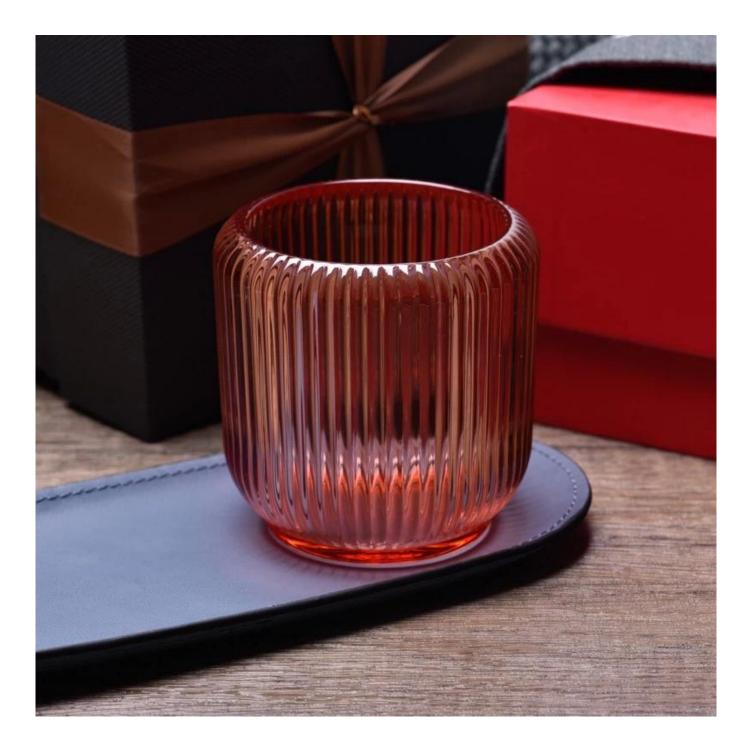

### home decor pink color thick wall glass candle jars

- \* this candle holder is glass material
- \* popular size in market