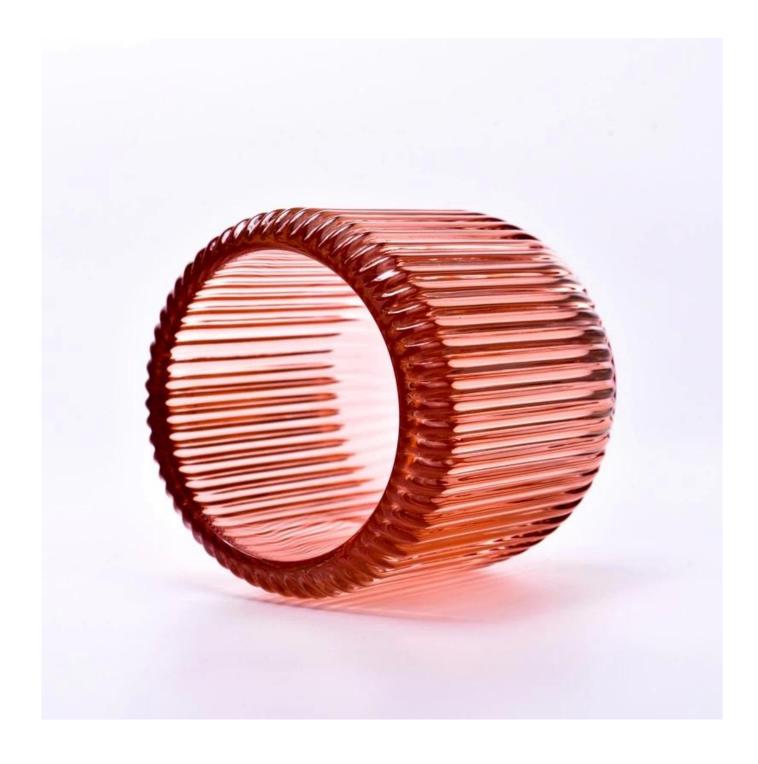

### home decor pink color thick wall glass candle jars

- \* this candle holder is glass material
- \* popular size in market