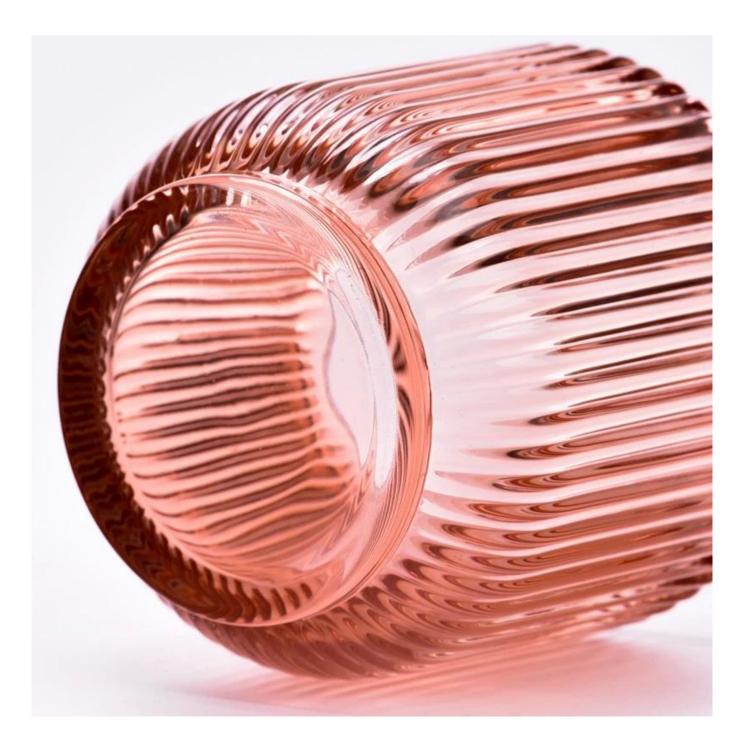

### home decor pink color thick wall glass candle jars

- \* this candle holder is glass material
- \* popular size in market