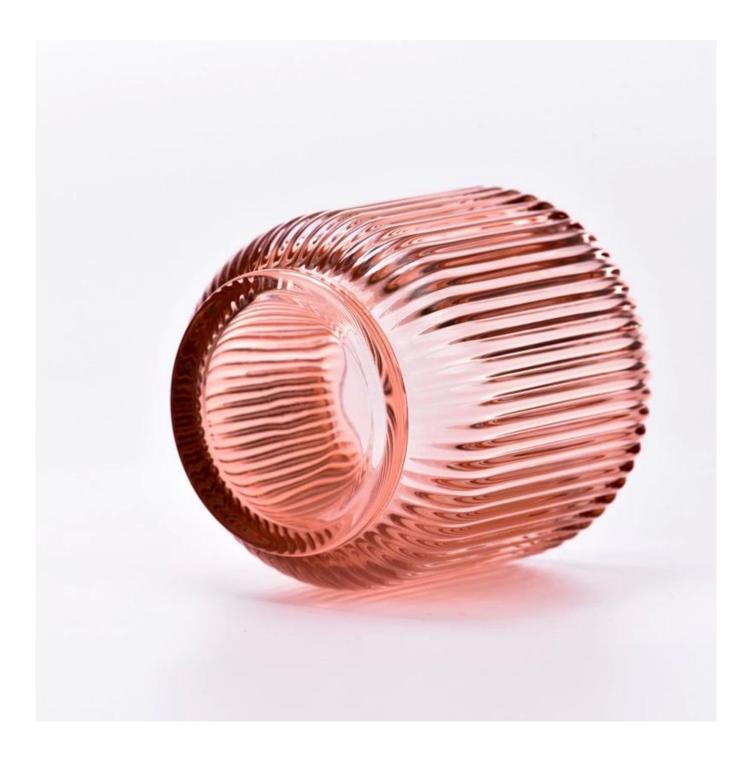

### home decor pink color thick wall glass candle jars

- \* this candle holder is glass material
- \* popular size in market

#### Candle Jars Description

| ltem number. | SGCX23042702                                                |  |  |
|--------------|-------------------------------------------------------------|--|--|
| Material     | glass                                                       |  |  |
| craft        | pressed glass candle jars                                   |  |  |
| Sample time  | 1. 5 days if there is glass shape and size                  |  |  |
|              | 2. 15 days, if you need new shapes and sizes glass          |  |  |
| Packing      | The usual packing, 4 pieces in the inner box, 48 pieces box |  |  |