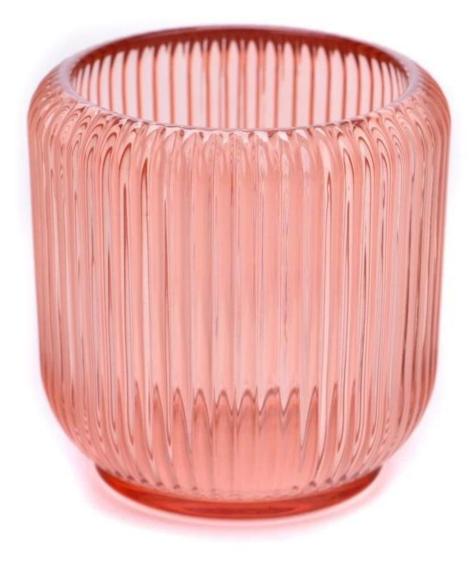

### home decor pink color thick wall glass candle jars

- \* this candle holder is glass material
- \* popular size in market

#### Candle Jars Description

| ltem number. | SGCX23042702                                                |  |  |
|--------------|-------------------------------------------------------------|--|--|
| Material     | glass                                                       |  |  |
| craft        | pressed glass candle jars                                   |  |  |
| Sample time  | 1. 5 days if there is glass shape and size                  |  |  |
|              | 2. 15 days, if you need new shapes and sizes glass          |  |  |
| Packing      | The usual packing, 4 pieces in the inner box, 48 pieces box |  |  |