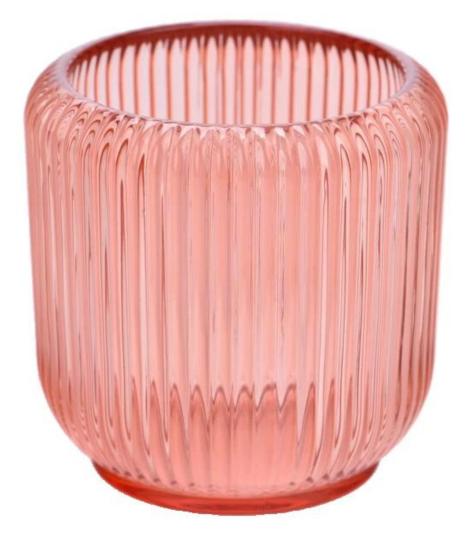

### home decor pink color thick wall glass candle jars

- \* this candle holder is glass material
- \* popular size in market

#### Candle Jars Description

| ltem number. | SGCX23042702                                                |  |  |
|--------------|-------------------------------------------------------------|--|--|
| Material     | glass                                                       |  |  |
| craft        | pressed glass candle jars                                   |  |  |
| Sample time  | 1. 5 days if there is glass shape and size                  |  |  |
|              | 2. 15 days, if you need new shapes and sizes glass          |  |  |
| Packing      | The usual packing, 4 pieces in the inner box, 48 pieces box |  |  |