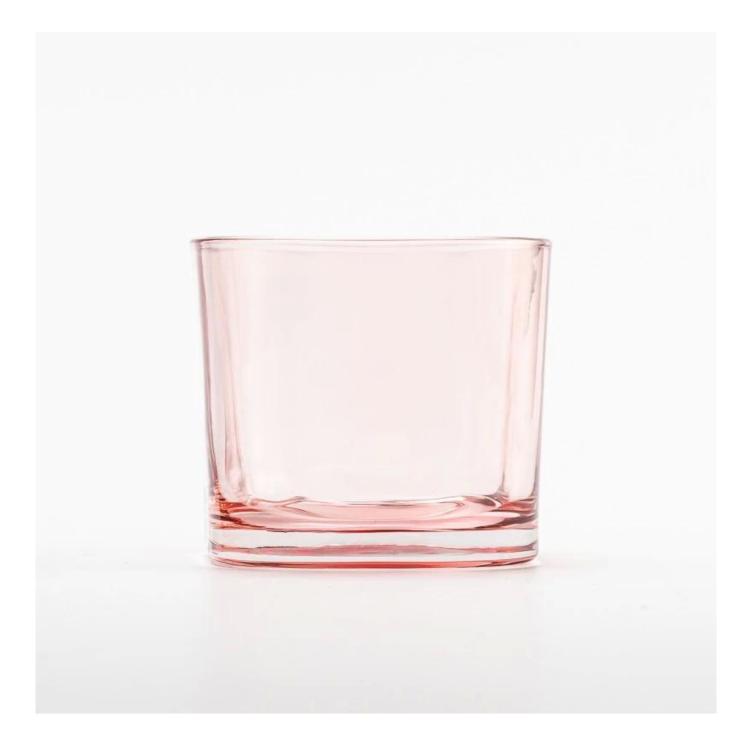

#### home decor pink square small glass candle jar

Sample lead time: 7-12days

- \* this candle holder is glass material
- \* popular size in market

### Candle Jars Description

| Item number. | SGCX25031006              |  |
|--------------|---------------------------|--|
| Material     | glass                     |  |
| craft        | pressed glass candle jars |  |