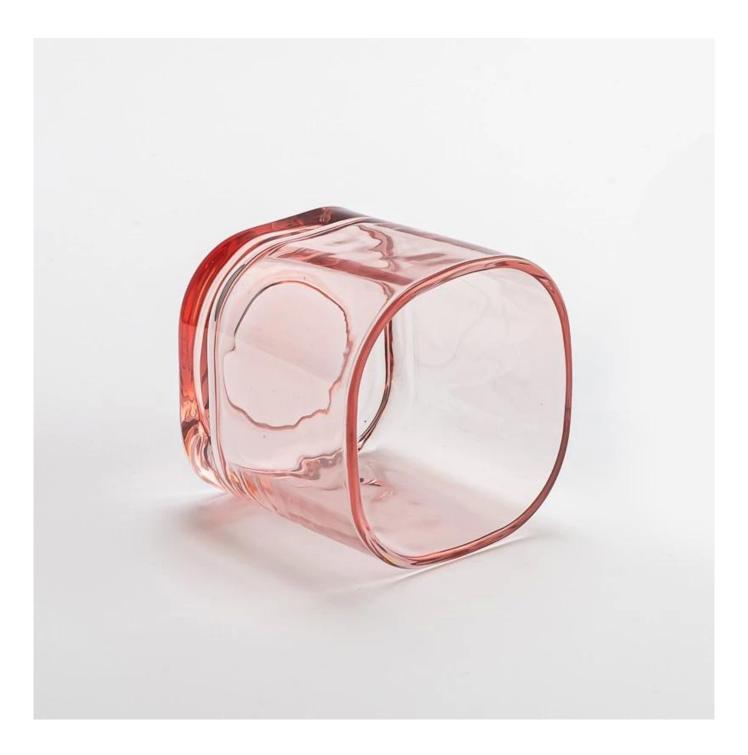

#### home decor pink square small glass candle jar

Sample lead time: 7-12days

- \* this candle holder is glass material
- \* popular size in market

### Candle Jars Description

| Item number. | SGCX25031006              |  |
|--------------|---------------------------|--|
| Material     | glass                     |  |
| craft        | pressed glass candle jars |  |