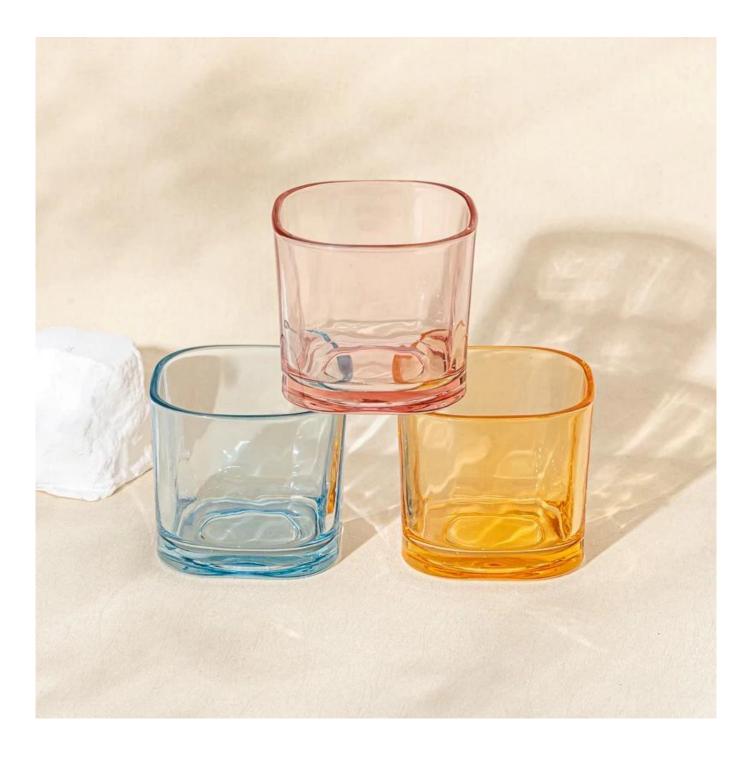

| Sample time      | 1. 5 days if there is glass shape and size                                                                                                                                                                                                                                                         |  |  |  |
|------------------|----------------------------------------------------------------------------------------------------------------------------------------------------------------------------------------------------------------------------------------------------------------------------------------------------|--|--|--|
|                  | 2. 15 days, if you need new shapes and sizes glass                                                                                                                                                                                                                                                 |  |  |  |
| Packing          | The usual packing, 4 pieces in the inner box, 48 pieces box                                                                                                                                                                                                                                        |  |  |  |
| Product Capacity | 500,000 ~ 1,000,000 pieces per month                                                                                                                                                                                                                                                               |  |  |  |
| Delivery time    | Within 35 days after sampling and order confirmed                                                                                                                                                                                                                                                  |  |  |  |
| Payment terms    | 30% deposit by T / T in advance and balance against copy of B / L $$                                                                                                                                                                                                                               |  |  |  |
| Delivery         | By sea, by air, through express and shipping agent acceptable                                                                                                                                                                                                                                      |  |  |  |
| Product Features | <ol> <li>Home decorations glass candle jar from high quality</li> <li>Suitable for use at hotel, home, etc.</li> <li>Meet the ASTM Test</li> </ol>                                                                                                                                                 |  |  |  |
| For your choice  | <ol> <li>Various designs and sizes for selection</li> <li>Any color painted, cool, plating, laser model Processing cutter</li> <li>Special package as shrink film, color gift box, white gift box, etc.</li> <li>We have a professional workshop and warehouse for ensure delivery time</li> </ol> |  |  |  |