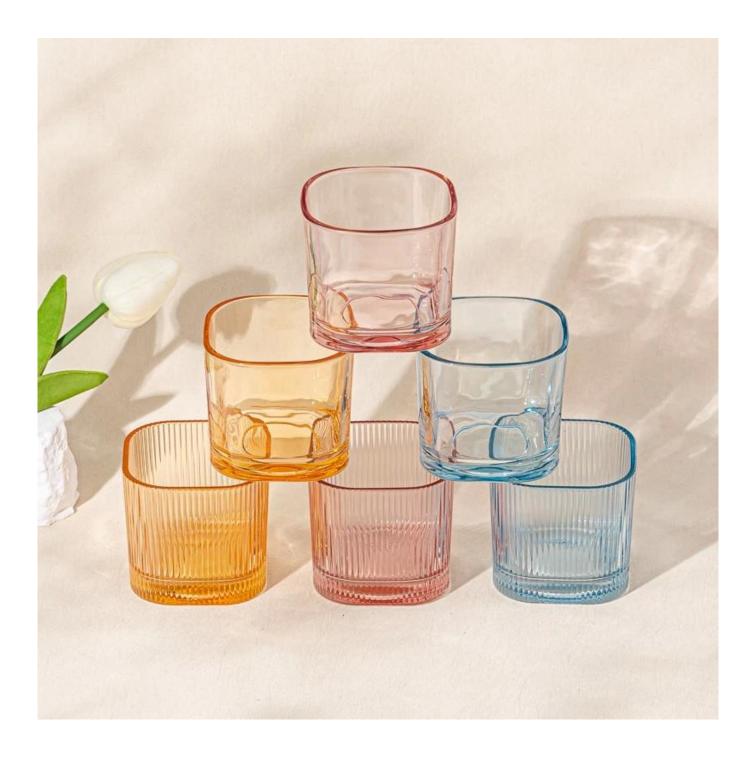

#### home decor pink square small glass candle jar

Sample lead time: 7-12days

- \* this candle holder is glass material
- \* popular size in market

### Candle Jars Description

| Item number. | SGCX25031006              |  |
|--------------|---------------------------|--|
| Material     | glass                     |  |
| craft        | pressed glass candle jars |  |