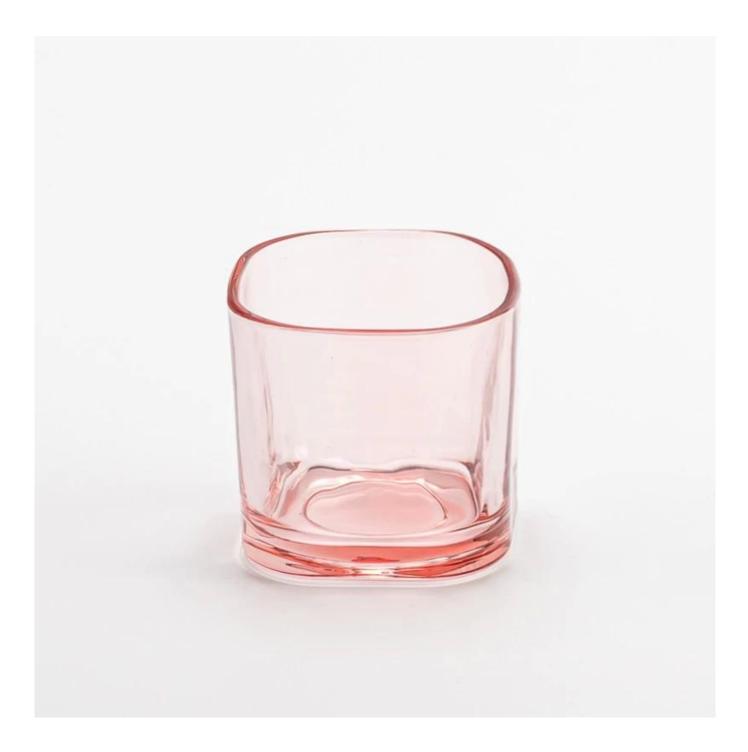

#### home decor pink square small glass candle jar

Sample lead time: 7-12days

- \* this candle holder is glass material
- \* popular size in market

### Candle Jars Description

| Item number. | SGCX25031006              |  |
|--------------|---------------------------|--|
| Material     | glass                     |  |
| craft        | pressed glass candle jars |  |