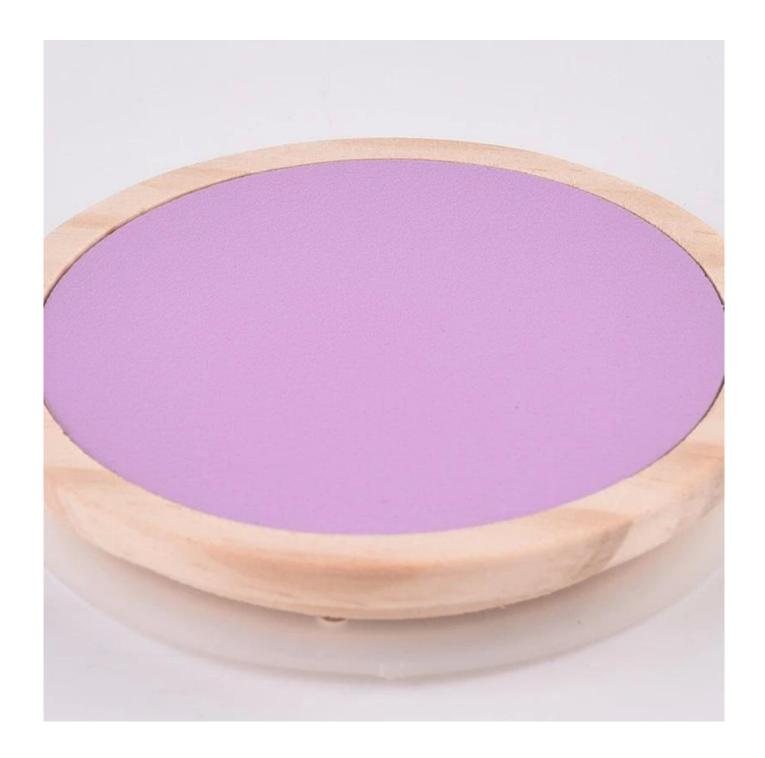

#### home decor purple cover wood candle lid

- \* this candle holder is glass material
- \* popular size in market