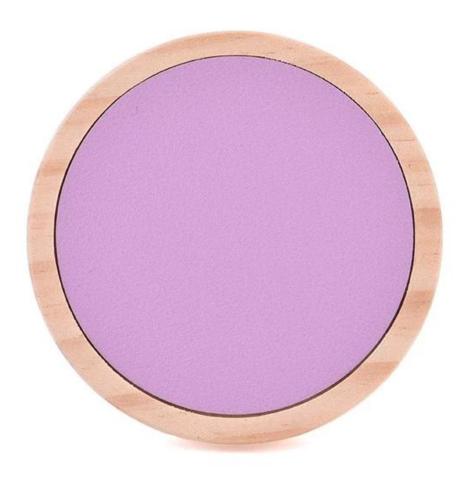

#### home decor purple cover wood candle lid

- \* this candle holder is glass material
- \* popular size in market