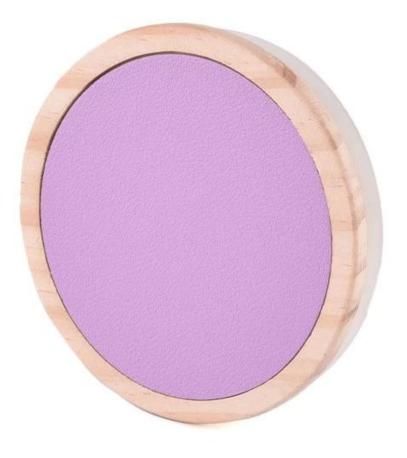

#### home decor purple cover wood candle lid

- \* this candle holder is glass material
- \* popular size in market