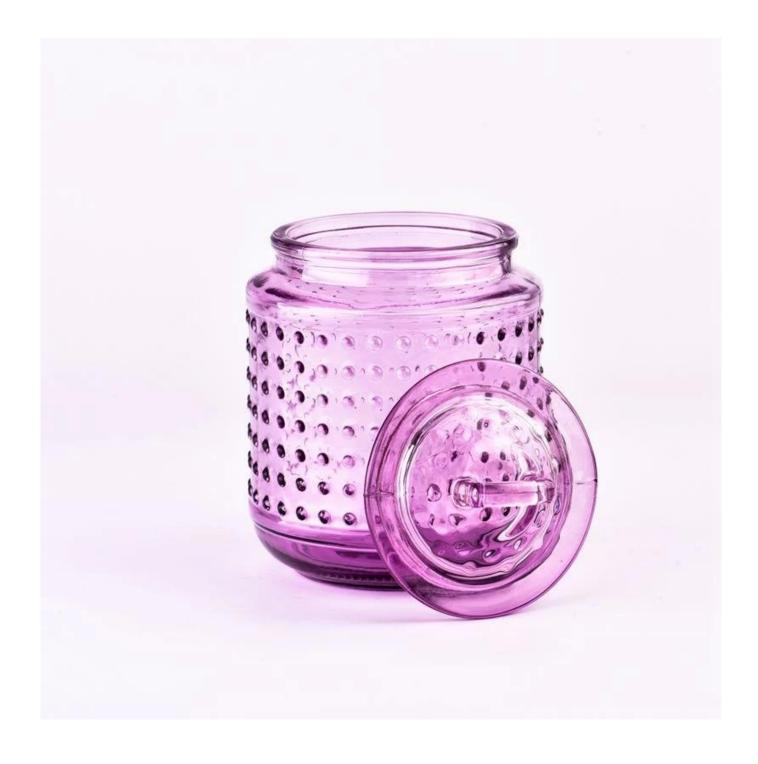

## home decor purple hobnail glass candle container with lid

- \* this candle holder is glass material
- \* popular size in market