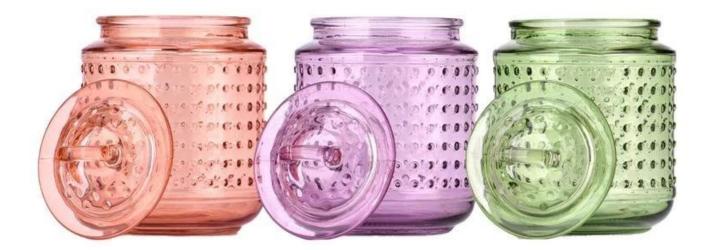

## home decor purple hobnail glass candle container with lid

- \* this candle holder is glass material
- \* popular size in market

#### Candle Jars Description

| ltem number. | SGFD2303                                                    |  |  |
|--------------|-------------------------------------------------------------|--|--|
| Material     | glass                                                       |  |  |
| craft        | pressed glass candle jars                                   |  |  |
| Sample time  | 1. 5 days if there is glass shape and size                  |  |  |
|              | 2. 15 days, if you need new shapes and sizes glass          |  |  |
| Packing      | The usual packing, 4 pieces in the inner box, 48 pieces box |  |  |