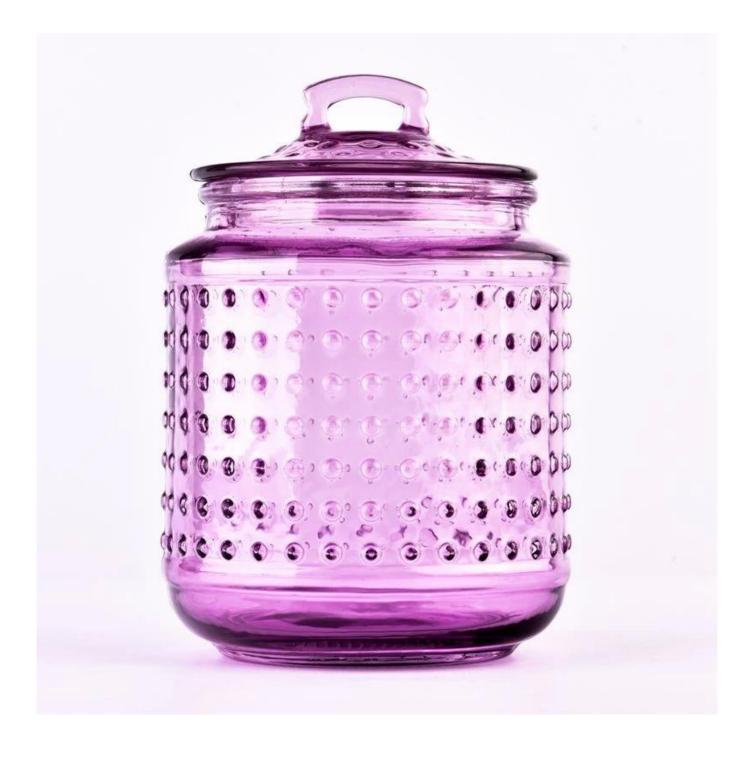

## home decor purple hobnail glass candle container with lid

- \* this candle holder is glass material
- \* popular size in market

#### Candle Jars Description

| ltem number. | SGFD2303                                                    |  |  |
|--------------|-------------------------------------------------------------|--|--|
| Material     | glass                                                       |  |  |
| craft        | pressed glass candle jars                                   |  |  |
| Sample time  | 1. 5 days if there is glass shape and size                  |  |  |
|              | 2. 15 days, if you need new shapes and sizes glass          |  |  |
| Packing      | The usual packing, 4 pieces in the inner box, 48 pieces box |  |  |