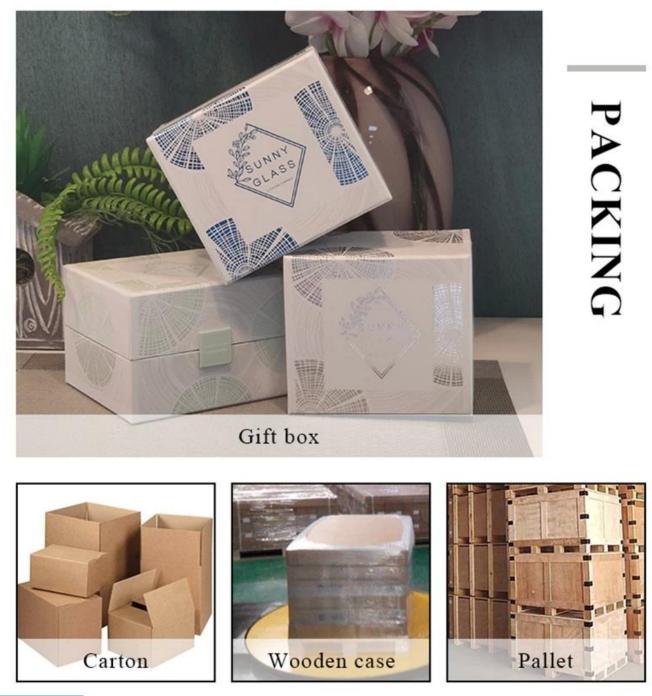

## **OUR CRAFTS**

Packing & Shipping

#### Candle Jars Description

| ltem number. | SGFD2303                                                    |  |  |
|--------------|-------------------------------------------------------------|--|--|
| Material     | glass                                                       |  |  |
| craft        | pressed glass candle jars                                   |  |  |
| Sample time  | 1. 5 days if there is glass shape and size                  |  |  |
|              | 2. 15 days, if you need new shapes and sizes glass          |  |  |
| Packing      | The usual packing, 4 pieces in the inner box, 48 pieces box |  |  |

| Product Capacity | 500,000 ~ 1,000,000 pieces per month                                                                                                                                                                                                                                                               |  |  |  |
|------------------|----------------------------------------------------------------------------------------------------------------------------------------------------------------------------------------------------------------------------------------------------------------------------------------------------|--|--|--|
| Delivery time    | Within 35 days after sampling and order confirmed                                                                                                                                                                                                                                                  |  |  |  |
| Payment terms    | 30% deposit by T / T in advance and balance against copy of B / L $$                                                                                                                                                                                                                               |  |  |  |
| Delivery         | By sea, by air, through express and shipping agent acceptable                                                                                                                                                                                                                                      |  |  |  |
|                  | <ol> <li>Home decorations glass candle jar from high quality</li> <li>Suitable for use at hotel, home, etc.</li> <li>Meet the ASTM Test</li> </ol>                                                                                                                                                 |  |  |  |
| For your choice  | <ol> <li>Various designs and sizes for selection</li> <li>Any color painted, cool, plating, laser model Processing cutter</li> <li>Special package as shrink film, color gift box, white gift box, etc.</li> <li>We have a professional workshop and warehouse for ensure delivery time</li> </ol> |  |  |  |