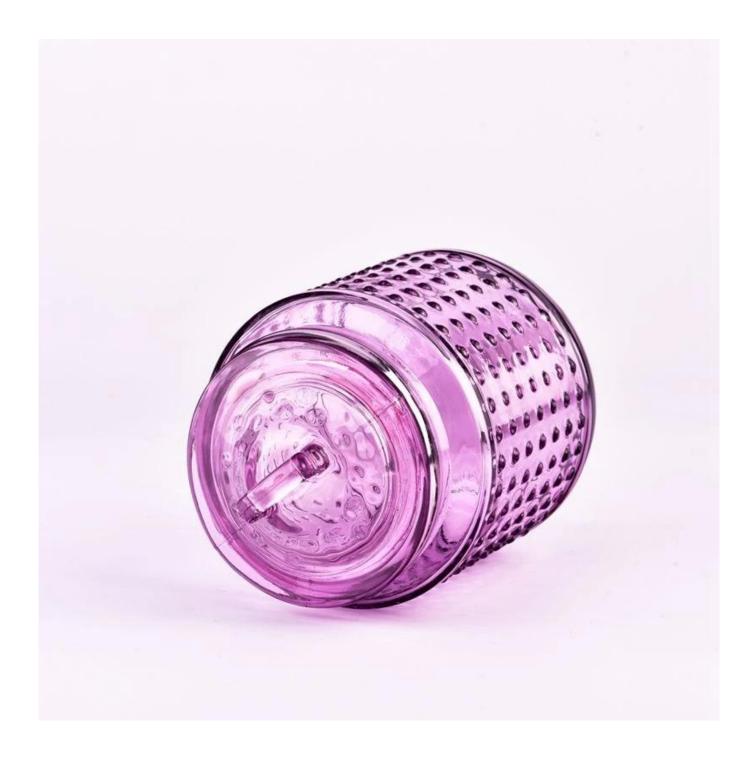

## home decor purple hobnail glass candle container with lid

- \* this candle holder is glass material
- \* popular size in market