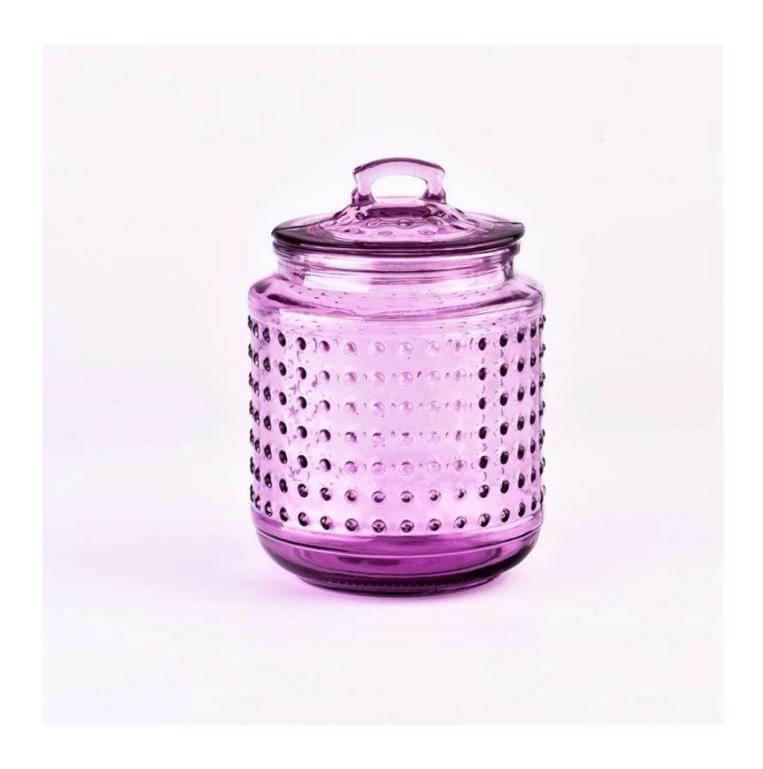

## home decor purple hobnail glass candle container with lid

- \* this candle holder is glass material
- \* popular size in market

#### Candle Jars Description

| ltem number. | SGFD2303                                                    |  |  |
|--------------|-------------------------------------------------------------|--|--|
| Material     | glass                                                       |  |  |
| craft        | pressed glass candle jars                                   |  |  |
| Sample time  | 1. 5 days if there is glass shape and size                  |  |  |
|              | 2. 15 days, if you need new shapes and sizes glass          |  |  |
| Packing      | The usual packing, 4 pieces in the inner box, 48 pieces box |  |  |