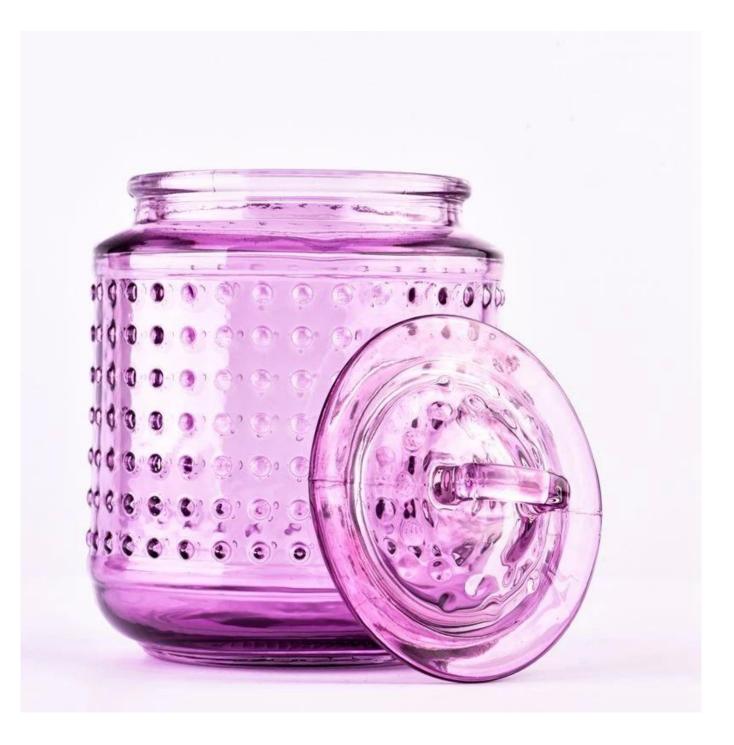

## home decor purple hobnail glass candle container with lid

- \* this candle holder is glass material
- \* popular size in market

#### Candle Jars Description

| ltem number. | SGFD2303                                                    |  |  |
|--------------|-------------------------------------------------------------|--|--|
| Material     | glass                                                       |  |  |
| craft        | pressed glass candle jars                                   |  |  |
| Sample time  | 1. 5 days if there is glass shape and size                  |  |  |
|              | 2. 15 days, if you need new shapes and sizes glass          |  |  |
| Packing      | The usual packing, 4 pieces in the inner box, 48 pieces box |  |  |