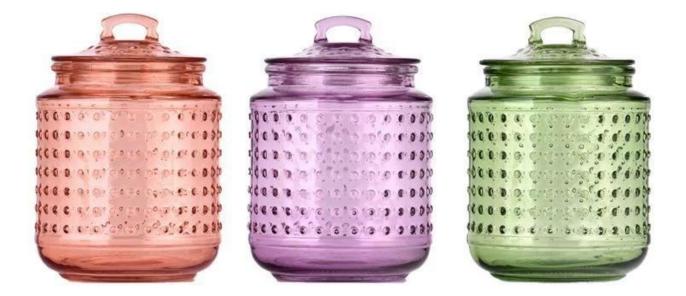

## home decor purple hobnail glass candle container with lid

- \* this candle holder is glass material
- \* popular size in market

#### Candle Jars Description

| ltem number. | SGFD2303                                                    |  |  |
|--------------|-------------------------------------------------------------|--|--|
| Material     | glass                                                       |  |  |
| craft        | pressed glass candle jars                                   |  |  |
| Sample time  | 1. 5 days if there is glass shape and size                  |  |  |
|              | 2. 15 days, if you need new shapes and sizes glass          |  |  |
| Packing      | The usual packing, 4 pieces in the inner box, 48 pieces box |  |  |