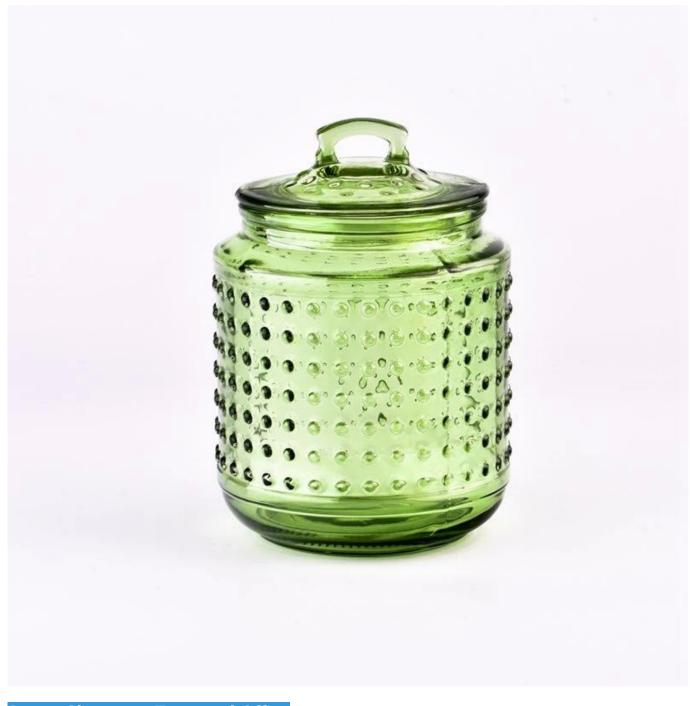

## home decor purple hobnail glass candle container with lid

- \* this candle holder is glass material
- \* popular size in market

#### Candle Jars Description

| ltem number. | SGFD2303                                                    |  |  |
|--------------|-------------------------------------------------------------|--|--|
| Material     | glass                                                       |  |  |
| craft        | pressed glass candle jars                                   |  |  |
| Sample time  | 1. 5 days if there is glass shape and size                  |  |  |
|              | 2. 15 days, if you need new shapes and sizes glass          |  |  |
| Packing      | The usual packing, 4 pieces in the inner box, 48 pieces box |  |  |