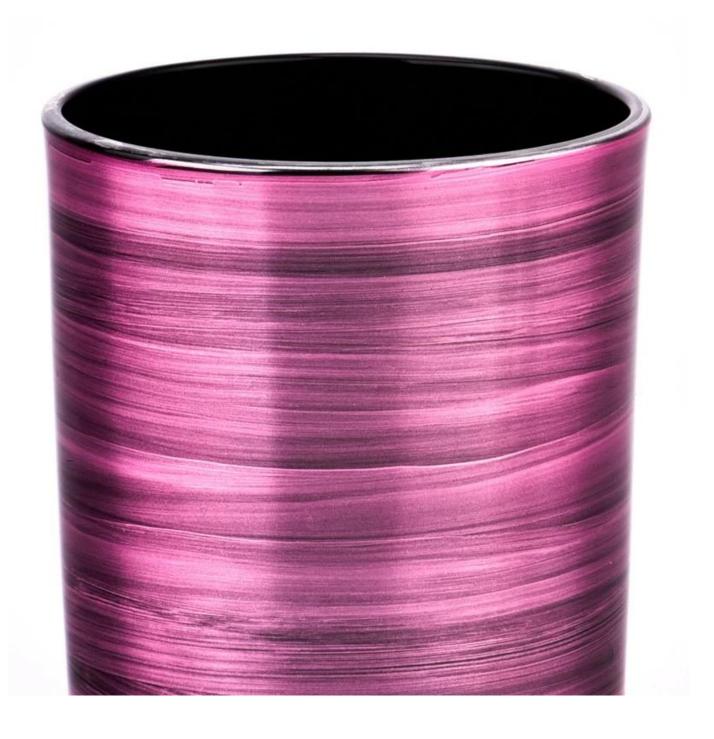

### home decor purple metal color 8oz glass candle jar

- \* this candle holder is glass material
- \* popular size in market