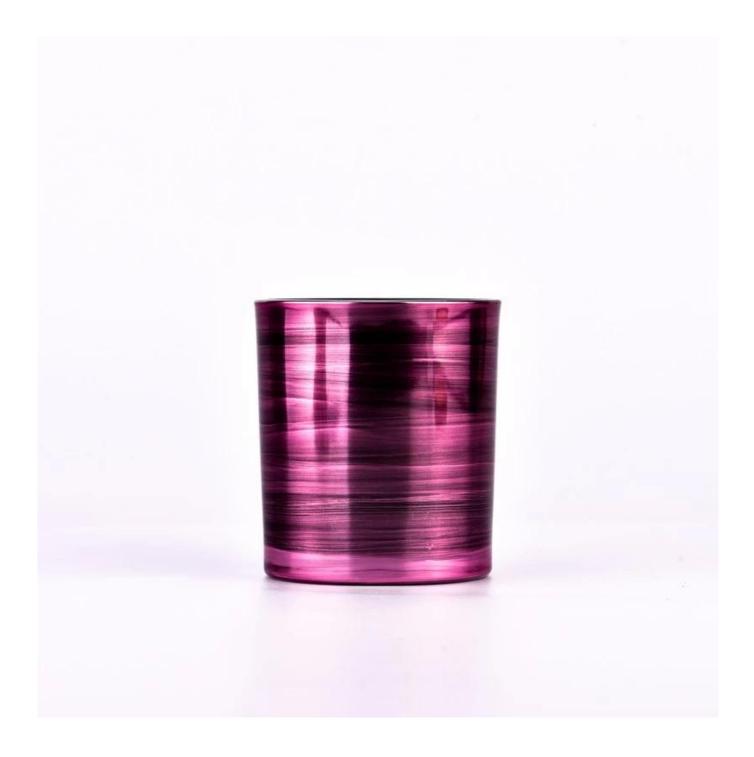

### home decor purple metal color 8oz glass candle jar

- \* this candle holder is glass material
- \* popular size in market