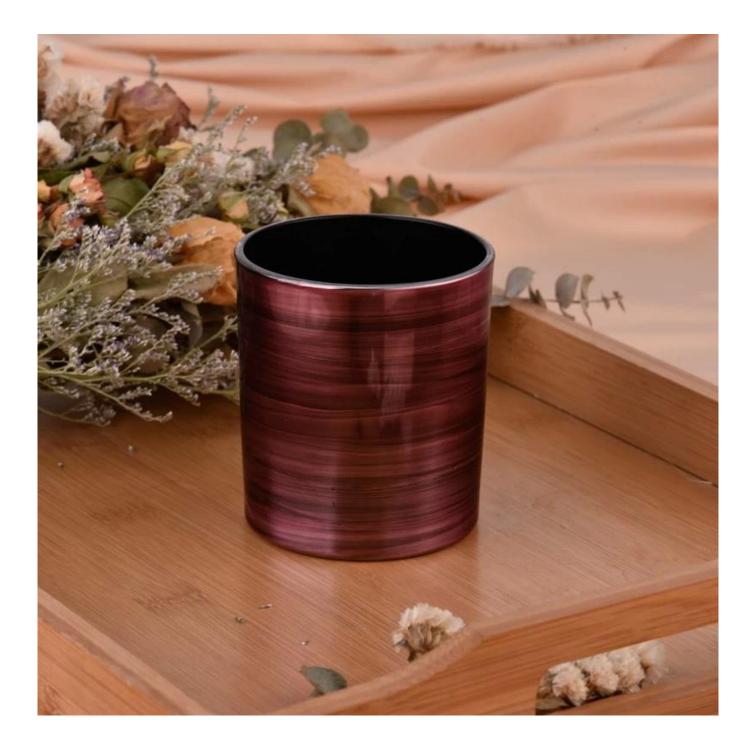

### home decor purple metal color 8oz glass candle jar

- \* this candle holder is glass material
- \* popular size in market