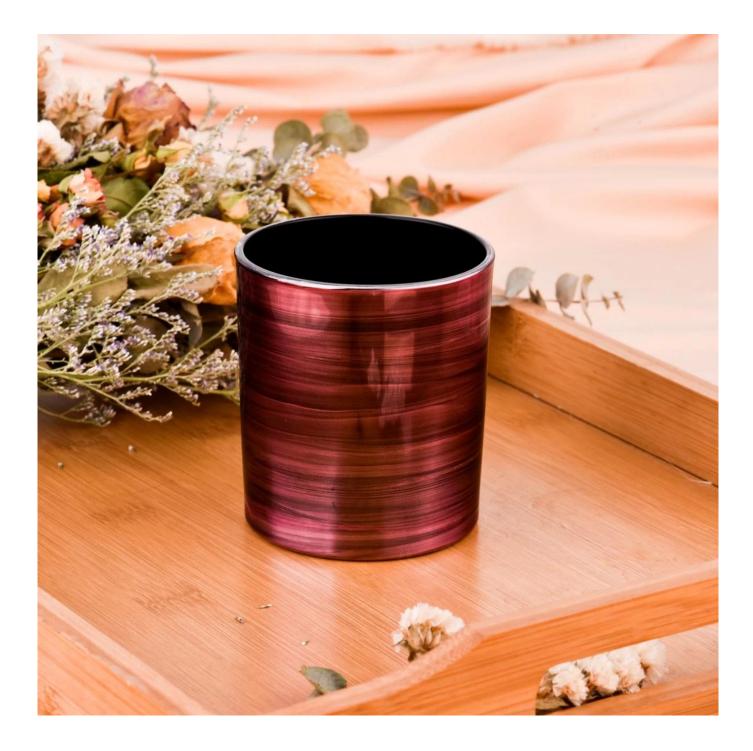

### home decor purple metal color 8oz glass candle jar

- \* this candle holder is glass material
- \* popular size in market