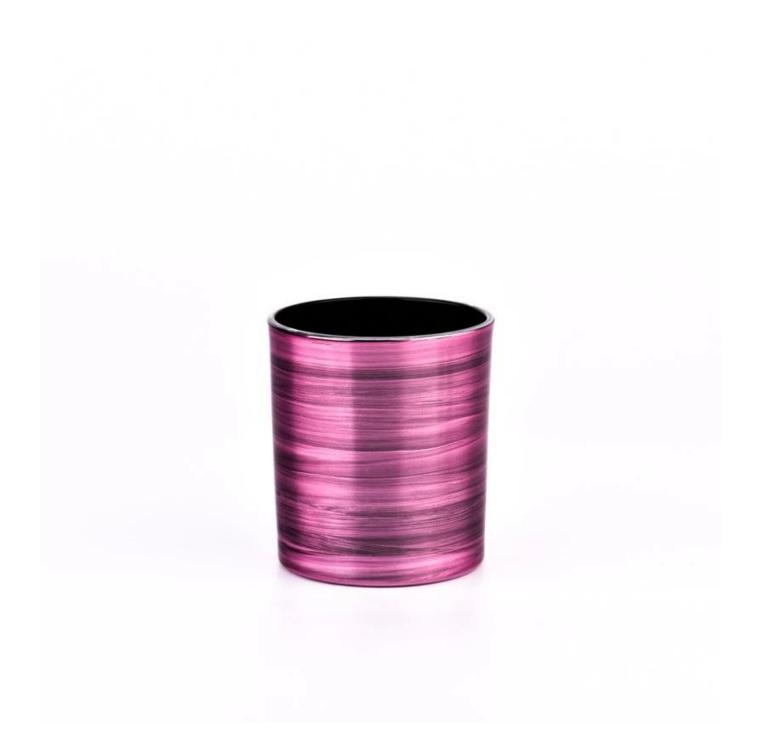

### home decor purple metal color 8oz glass candle jar

- \* this candle holder is glass material
- \* popular size in market