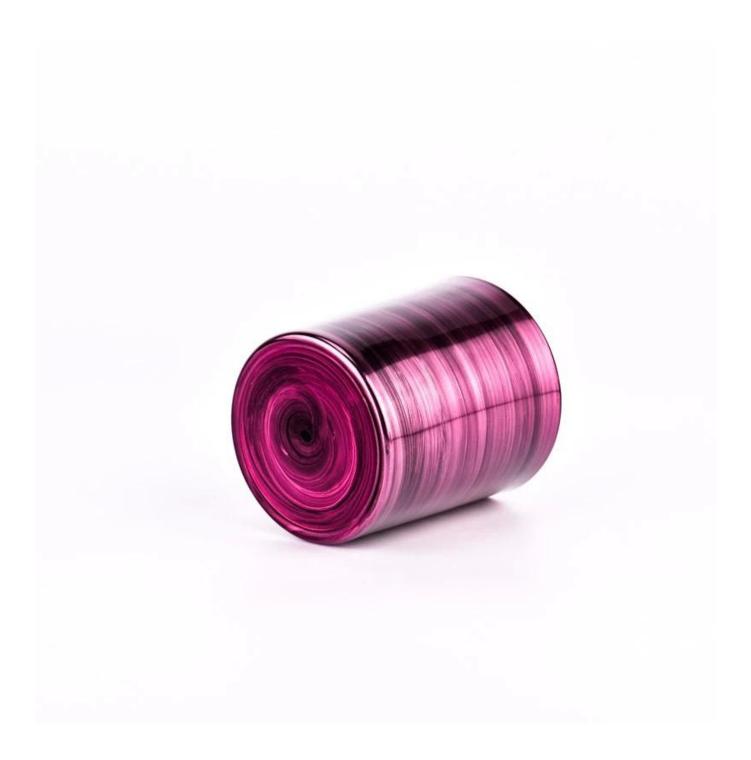

### home decor purple metal color 8oz glass candle jar

- \* this candle holder is glass material
- \* popular size in market