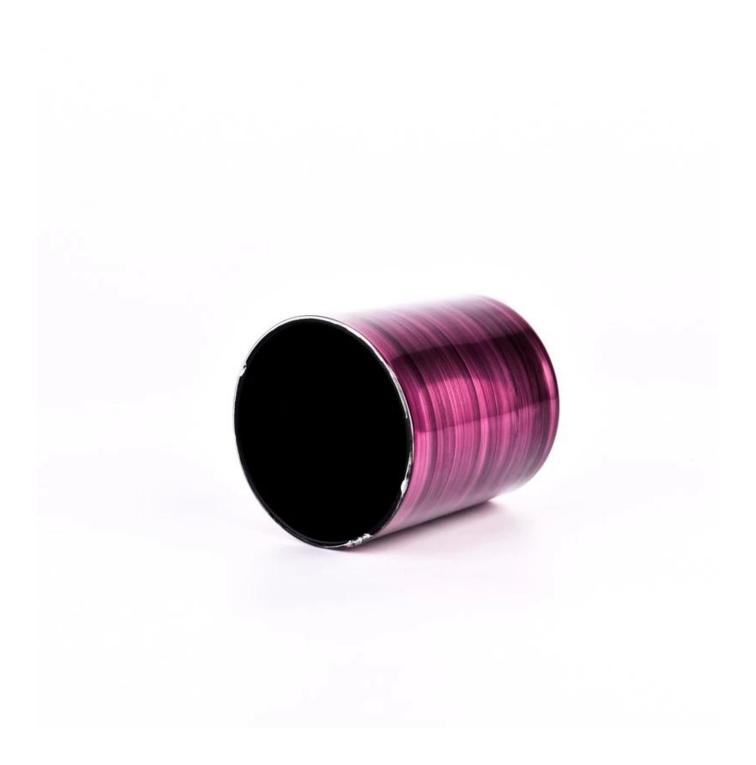

### home decor purple metal color 8oz glass candle jar

- \* this candle holder is glass material
- \* popular size in market