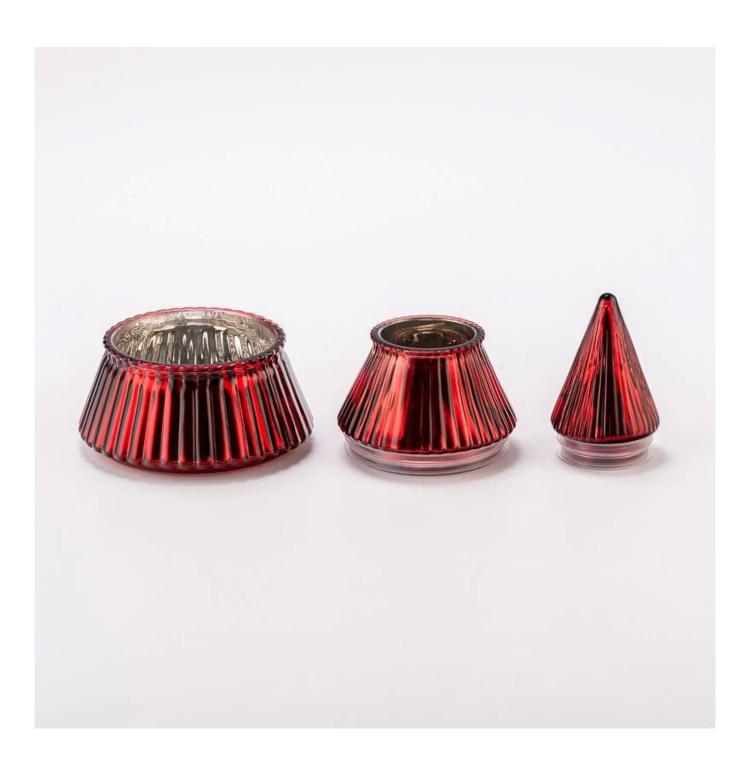

home decor red christmas glass candle tree jar

Sample lead time: 7-12days

- \* this candle holder is glass material
- \* popular size in market

### Candle Jars Description

| Item number. | SGYJ25030309              |  |
|--------------|---------------------------|--|
| Material     | glass                     |  |
| craft        | pressed glass candle jars |  |