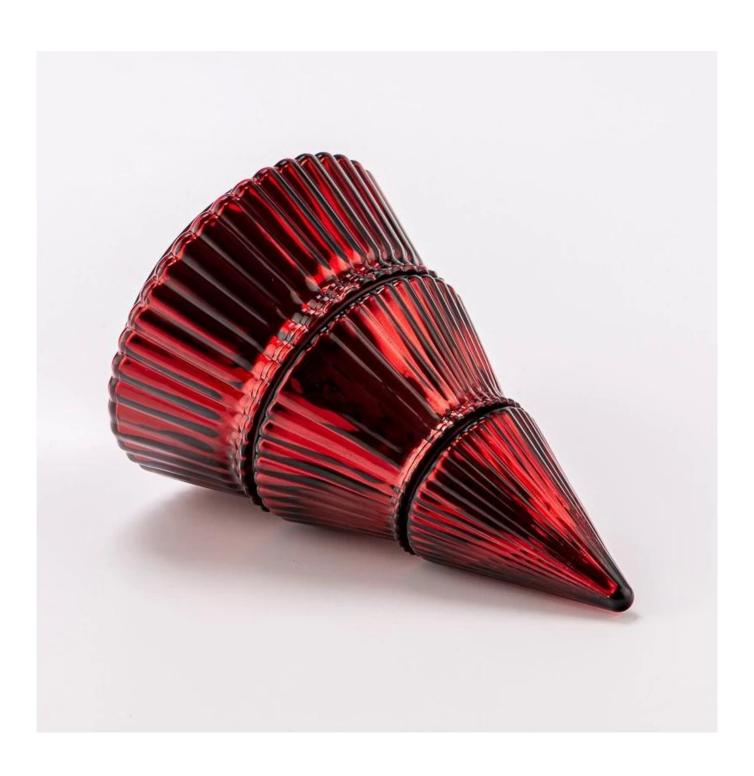

home decor red christmas glass candle tree jar

Sample lead time: 7-12days

- \* this candle holder is glass material
- \* popular size in market

### Candle Jars Description

| Item number. | SGYJ25030309              |  |
|--------------|---------------------------|--|
| Material     | glass                     |  |
| craft        | pressed glass candle jars |  |