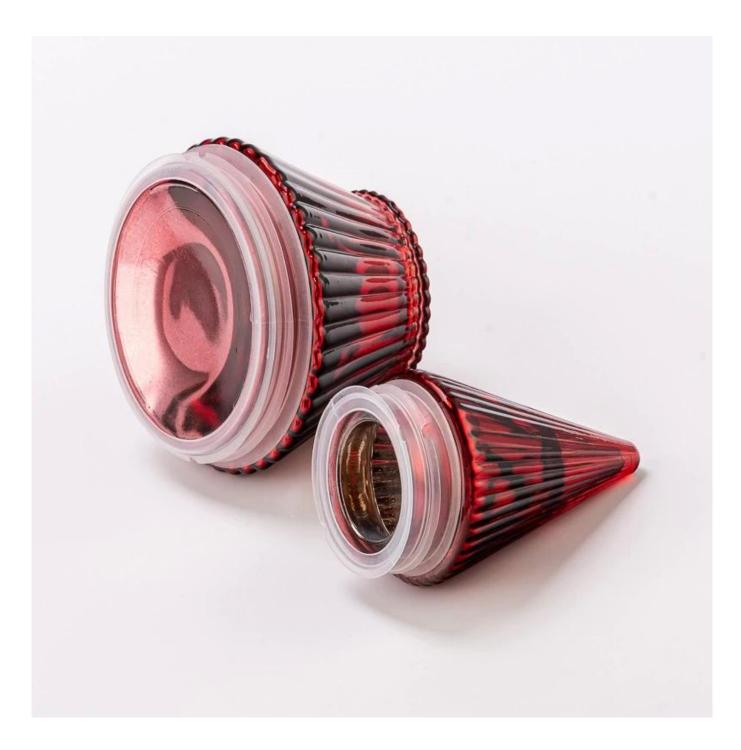

home decor red christmas glass candle tree jar

Sample lead time: 7-12days

- \* this candle holder is glass material
- \* popular size in market

### Candle Jars Description

| Item number. | SGYJ25030309              |  |
|--------------|---------------------------|--|
| Material     | glass                     |  |
| craft        | pressed glass candle jars |  |

| Sample time      | 1. 5 days if there is glass shape and size                                                                                                                                                                                                                                                         |  |  |  |
|------------------|----------------------------------------------------------------------------------------------------------------------------------------------------------------------------------------------------------------------------------------------------------------------------------------------------|--|--|--|
|                  | 2. 15 days, if you need new shapes and sizes glass                                                                                                                                                                                                                                                 |  |  |  |
| Packing          | The usual packing, 4 pieces in the inner box, 48 pieces box                                                                                                                                                                                                                                        |  |  |  |
| Product Capacity | 500,000 ~ 1,000,000 pieces per month                                                                                                                                                                                                                                                               |  |  |  |
| Delivery time    | Within 35 days after sampling and order confirmed                                                                                                                                                                                                                                                  |  |  |  |
| Payment terms    | 30% deposit by T / T in advance and balance against copy of B / L                                                                                                                                                                                                                                  |  |  |  |
| Delivery         | By sea, by air, through express and shipping agent acceptable                                                                                                                                                                                                                                      |  |  |  |
| Product Features | <ol> <li>Home decorations glass candle jar from high quality</li> <li>Suitable for use at hotel, home, etc.</li> <li>Meet the ASTM Test</li> </ol>                                                                                                                                                 |  |  |  |
| For your choice  | <ol> <li>Various designs and sizes for selection</li> <li>Any color painted, cool, plating, laser model Processing cutter</li> <li>Special package as shrink film, color gift box, white gift box, etc.</li> <li>We have a professional workshop and warehouse for ensure delivery time</li> </ol> |  |  |  |