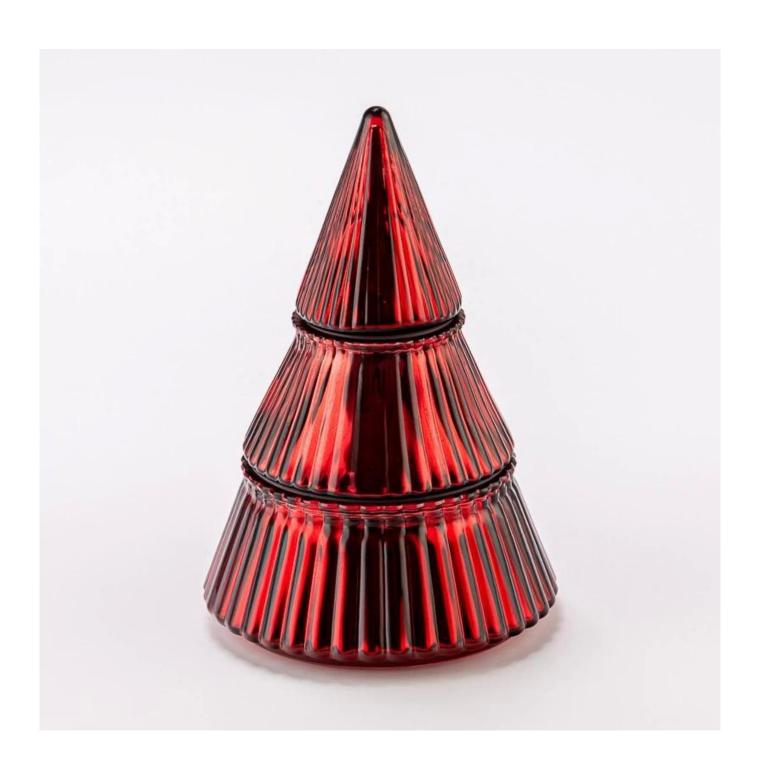

home decor red christmas glass candle tree jar

Sample lead time: 7-12days

- \* this candle holder is glass material
- \* popular size in market

### Candle Jars Description

| Item number. | SGYJ25030309              |  |
|--------------|---------------------------|--|
| Material     | glass                     |  |
| craft        | pressed glass candle jars |  |