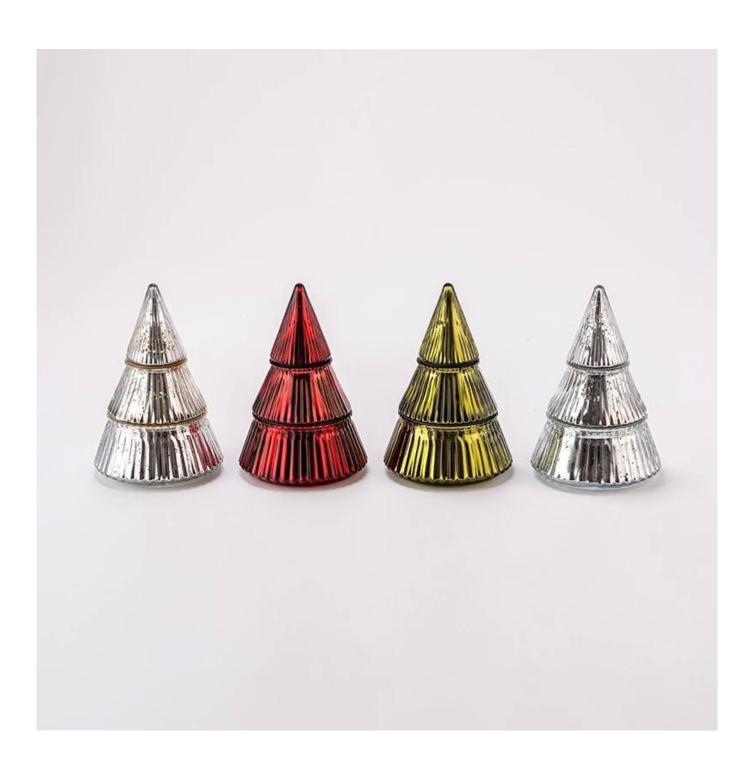

home decor red christmas glass candle tree jar

Sample lead time: 7-12days

- \* this candle holder is glass material
- \* popular size in market

### Candle Jars Description

| Item number. | SGYJ25030309              |  |
|--------------|---------------------------|--|
| Material     | glass                     |  |
| craft        | pressed glass candle jars |  |

| Sample time      | 1. 5 days if there is glass shape and size                                                                                                                                                                                                                                                         |  |  |  |
|------------------|----------------------------------------------------------------------------------------------------------------------------------------------------------------------------------------------------------------------------------------------------------------------------------------------------|--|--|--|
|                  | 2. 15 days, if you need new shapes and sizes glass                                                                                                                                                                                                                                                 |  |  |  |
| Packing          | The usual packing, 4 pieces in the inner box, 48 pieces box                                                                                                                                                                                                                                        |  |  |  |
| Product Capacity | 500,000 ~ 1,000,000 pieces per month                                                                                                                                                                                                                                                               |  |  |  |
| Delivery time    | Within 35 days after sampling and order confirmed                                                                                                                                                                                                                                                  |  |  |  |
| Payment terms    | 30% deposit by T / T in advance and balance against copy of B / L                                                                                                                                                                                                                                  |  |  |  |
| Delivery         | By sea, by air, through express and shipping agent acceptable                                                                                                                                                                                                                                      |  |  |  |
| Product Features | <ol> <li>Home decorations glass candle jar from high quality</li> <li>Suitable for use at hotel, home, etc.</li> <li>Meet the ASTM Test</li> </ol>                                                                                                                                                 |  |  |  |
| For your choice  | <ol> <li>Various designs and sizes for selection</li> <li>Any color painted, cool, plating, laser model Processing cutter</li> <li>Special package as shrink film, color gift box, white gift box, etc.</li> <li>We have a professional workshop and warehouse for ensure delivery time</li> </ol> |  |  |  |