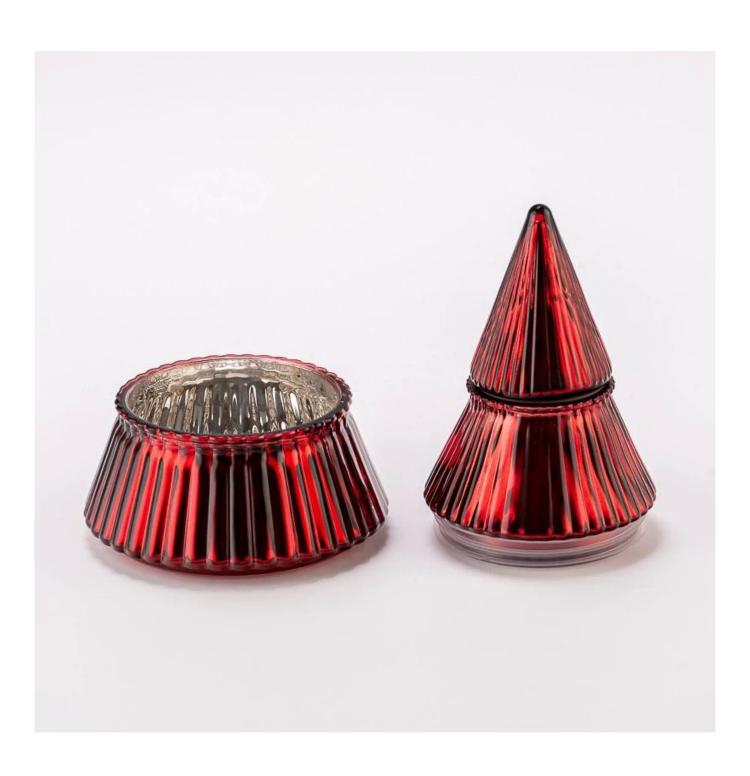

home decor red christmas glass candle tree jar

Sample lead time: 7-12days

- \* this candle holder is glass material
- \* popular size in market

### Candle Jars Description

| Item number. | SGYJ25030309              |  |
|--------------|---------------------------|--|
| Material     | glass                     |  |
| craft        | pressed glass candle jars |  |