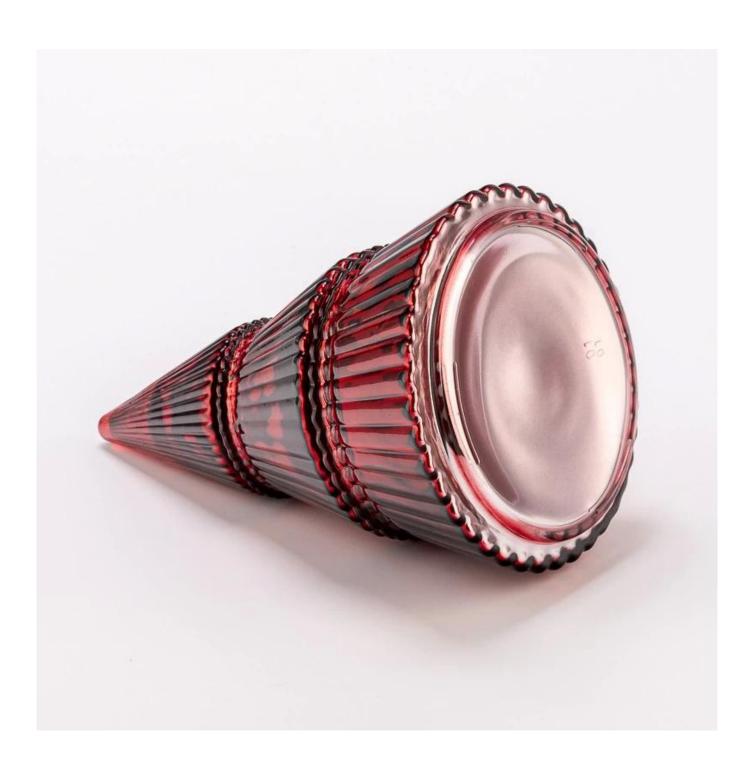

home decor red christmas glass candle tree jar

Sample lead time: 7-12days

- \* this candle holder is glass material
- \* popular size in market

### Candle Jars Description

| Item number. | SGYJ25030309              |  |
|--------------|---------------------------|--|
| Material     | glass                     |  |
| craft        | pressed glass candle jars |  |