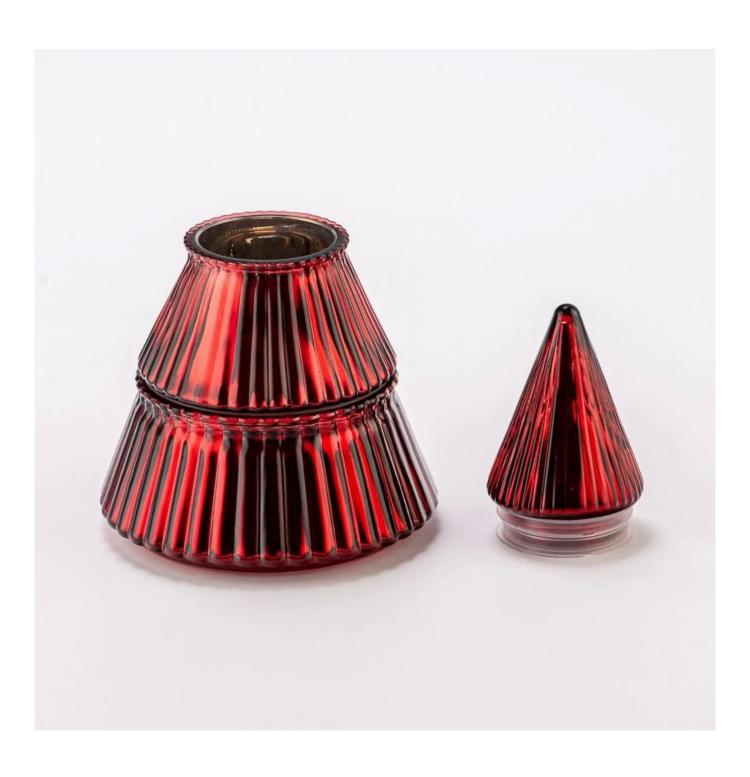

home decor red christmas glass candle tree jar

Sample lead time: 7-12days

- \* this candle holder is glass material
- \* popular size in market

### Candle Jars Description

| Item number. | SGYJ25030309              |  |
|--------------|---------------------------|--|
| Material     | glass                     |  |
| craft        | pressed glass candle jars |  |