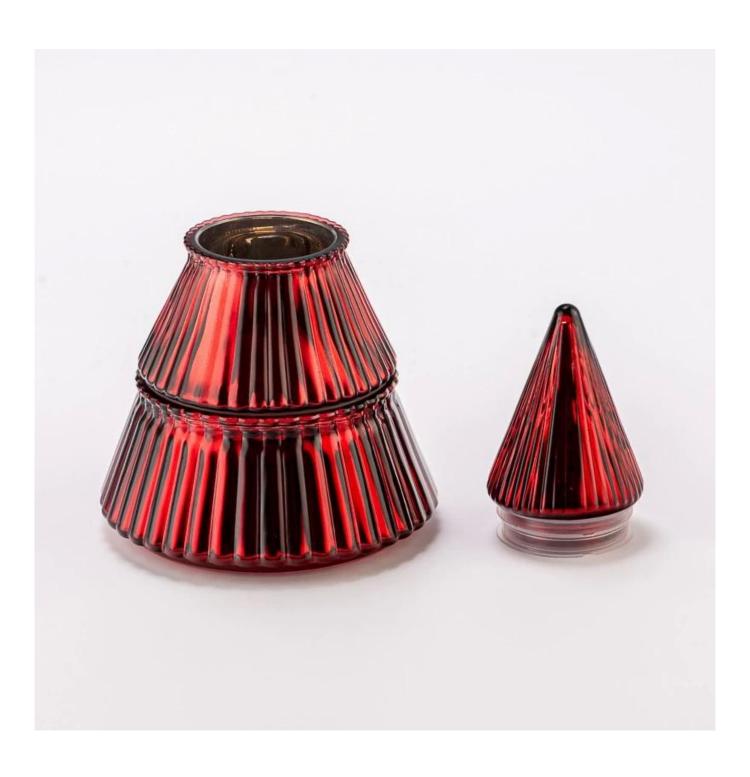

#### home decor red christmas tree glass candle jar

Sample lead time: 7-12days

\* this candle holder is glass material

\* popular size in market

#### Candle Jars Description

| Item number. | SGYJ25030309              |  |
|--------------|---------------------------|--|
| Material     | glass                     |  |
| craft        | pressed glass candle jars |  |