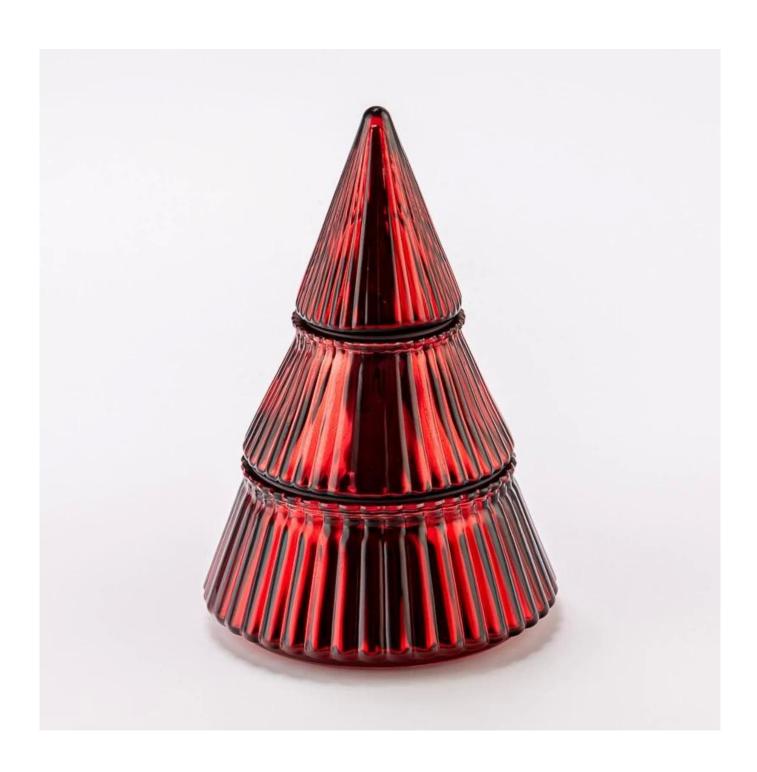

#### home decor red christmas tree glass candle jar

Sample lead time: 7-12days

\* this candle holder is glass material

\* popular size in market

#### Candle Jars Description

| Item number. | SGYJ25030309              |  |
|--------------|---------------------------|--|
| Material     | glass                     |  |
| craft        | pressed glass candle jars |  |