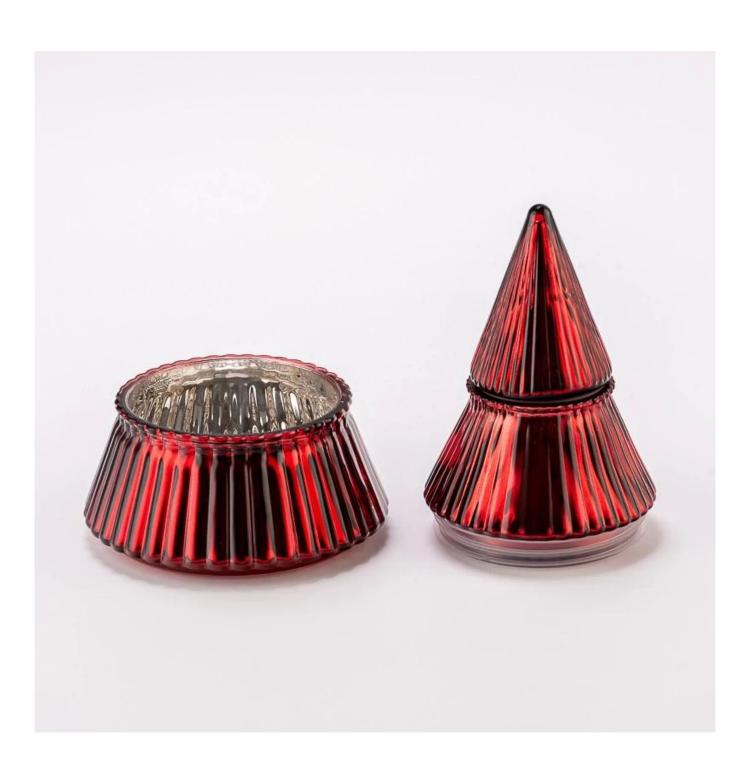

#### home decor red christmas tree glass candle jar

Sample lead time: 7-12days

\* this candle holder is glass material

\* popular size in market

#### Candle Jars Description

| Item number. | SGYJ25030309              |  |
|--------------|---------------------------|--|
| Material     | glass                     |  |
| craft        | pressed glass candle jars |  |