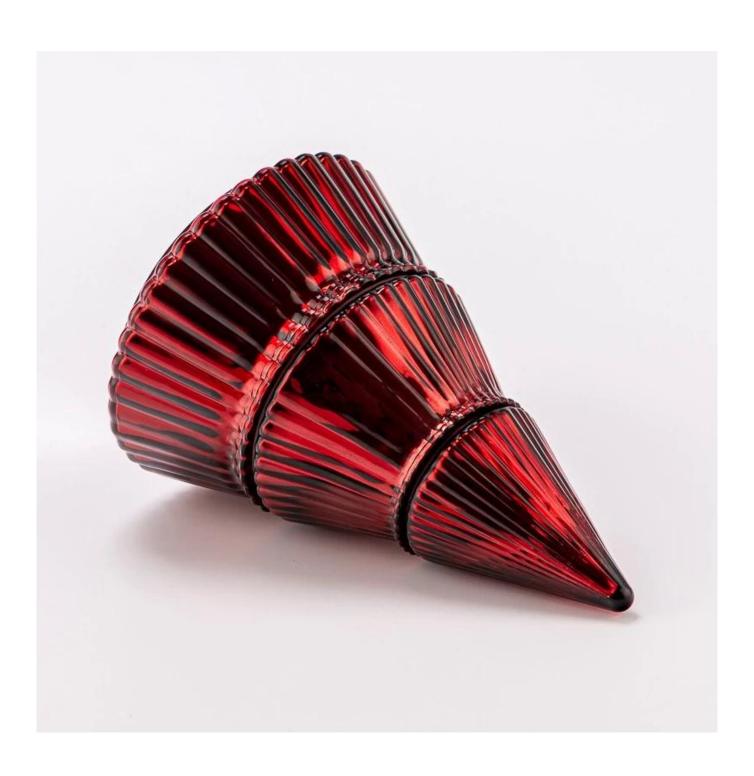

#### home decor red christmas tree glass candle jar

Sample lead time: 7-12days

\* this candle holder is glass material

\* popular size in market

#### Candle Jars Description

| Item number. | SGYJ25030309              |  |
|--------------|---------------------------|--|
| Material     | glass                     |  |
| craft        | pressed glass candle jars |  |