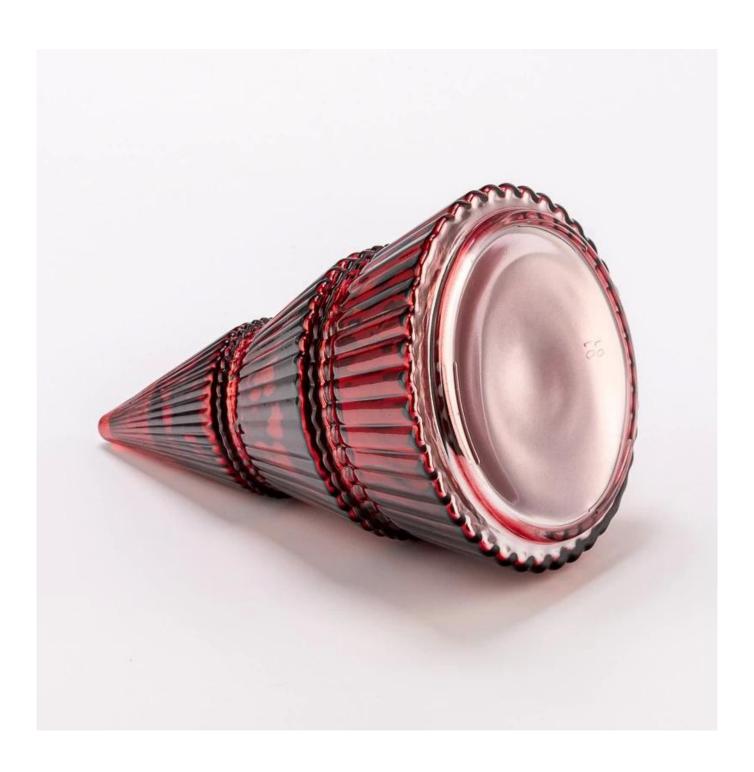

#### home decor red christmas tree glass candle jar

Sample lead time: 7-12days

\* this candle holder is glass material

\* popular size in market

#### Candle Jars Description

| Item number. | SGYJ25030309              |  |
|--------------|---------------------------|--|
| Material     | glass                     |  |
| craft        | pressed glass candle jars |  |