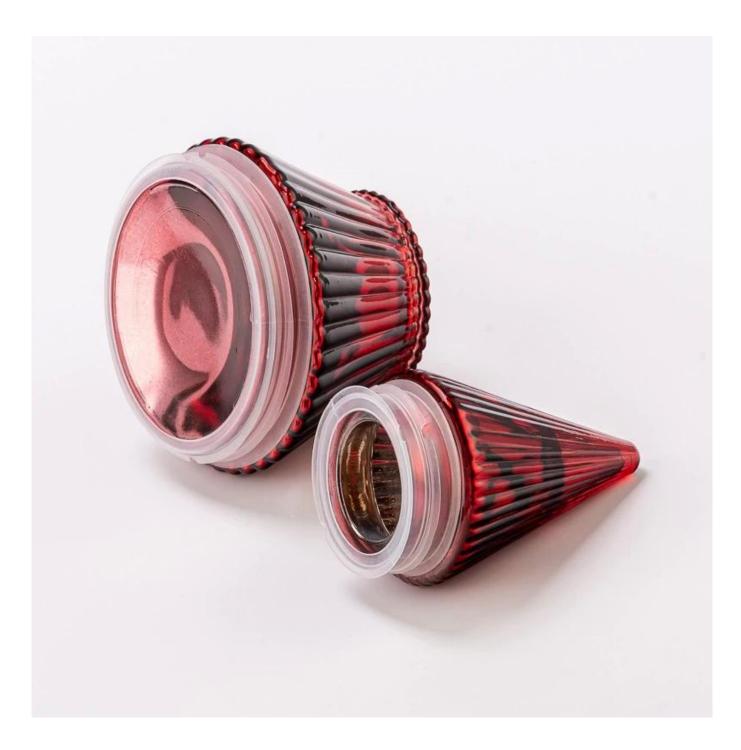

#### home decor red christmas tree glass candle jar

Sample lead time: 7-12days

\* this candle holder is glass material

\* popular size in market

#### Candle Jars Description

| Item number. | SGYJ25030309              |  |
|--------------|---------------------------|--|
| Material     | glass                     |  |
| craft        | pressed glass candle jars |  |