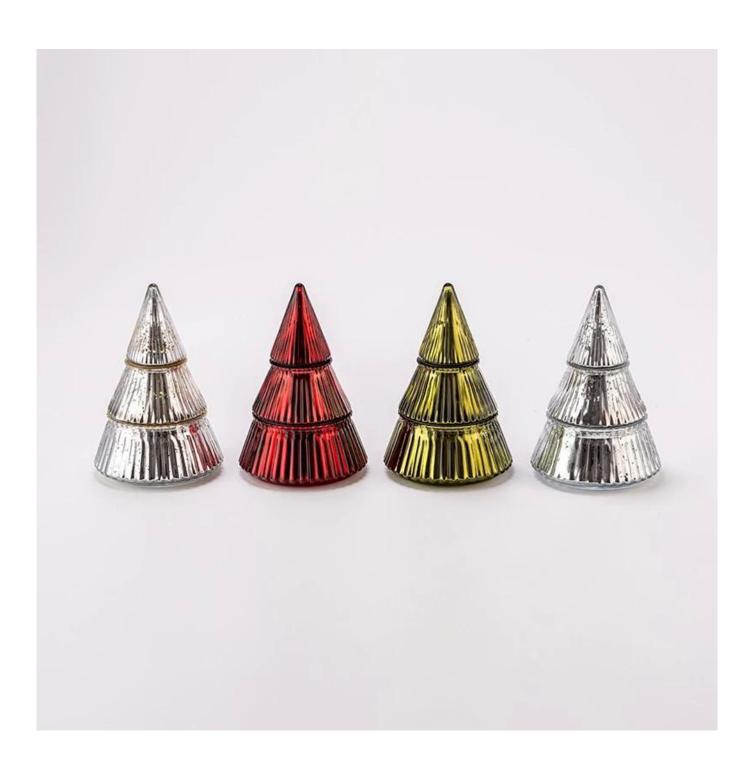

#### home decor red christmas tree glass candle jar

Sample lead time: 7-12days

\* this candle holder is glass material

\* popular size in market

#### Candle Jars Description

| Item number. | SGYJ25030309              |  |
|--------------|---------------------------|--|
| Material     | glass                     |  |
| craft        | pressed glass candle jars |  |

| Sample time      | 1. 5 days if there is glass shape and size                                                                                                                                                                                                                                                         |  |  |  |
|------------------|----------------------------------------------------------------------------------------------------------------------------------------------------------------------------------------------------------------------------------------------------------------------------------------------------|--|--|--|
|                  | 2. 15 days, if you need new shapes and sizes glass                                                                                                                                                                                                                                                 |  |  |  |
| Packing          | The usual packing, 4 pieces in the inner box, 48 pieces box                                                                                                                                                                                                                                        |  |  |  |
| Product Capacity | 500,000 ~ 1,000,000 pieces per month                                                                                                                                                                                                                                                               |  |  |  |
| Delivery time    | Within 35 days after sampling and order confirmed                                                                                                                                                                                                                                                  |  |  |  |
| Payment terms    | 30% deposit by T / T in advance and balance against copy of B / L                                                                                                                                                                                                                                  |  |  |  |
| Delivery         | By sea, by air, through express and shipping agent acceptable                                                                                                                                                                                                                                      |  |  |  |
| Product Features | <ol> <li>Home decorations glass candle jar from high quality</li> <li>Suitable for use at hotel, home, etc.</li> <li>Meet the ASTM Test</li> </ol>                                                                                                                                                 |  |  |  |
| For your choice  | <ol> <li>Various designs and sizes for selection</li> <li>Any color painted, cool, plating, laser model Processing cutter</li> <li>Special package as shrink film, color gift box, white gift box, etc.</li> <li>We have a professional workshop and warehouse for ensure delivery time</li> </ol> |  |  |  |