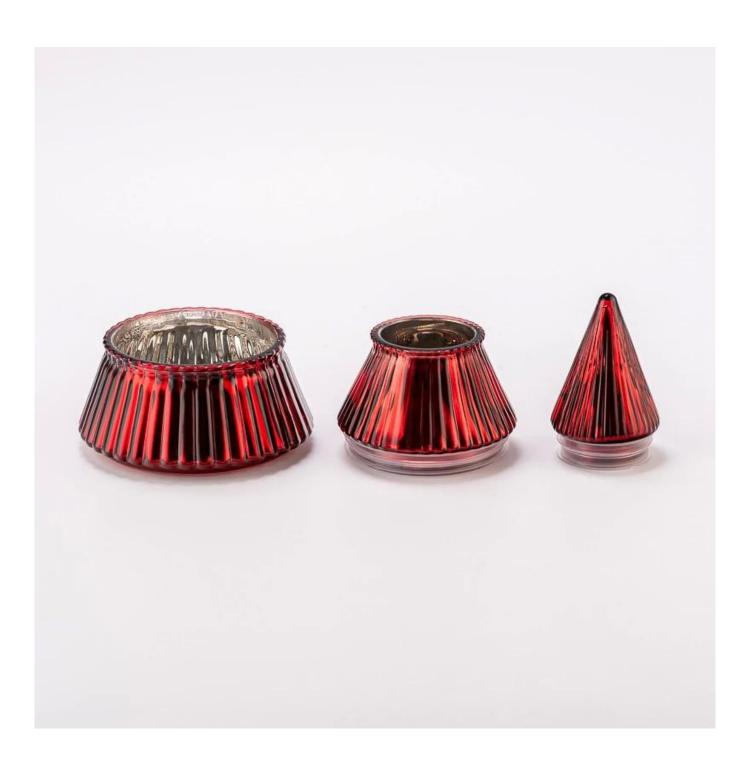

#### home decor red christmas tree glass candle jar

Sample lead time: 7-12days

\* this candle holder is glass material

\* popular size in market

#### Candle Jars Description

| Item number. | SGYJ25030309              |  |
|--------------|---------------------------|--|
| Material     | glass                     |  |
| craft        | pressed glass candle jars |  |