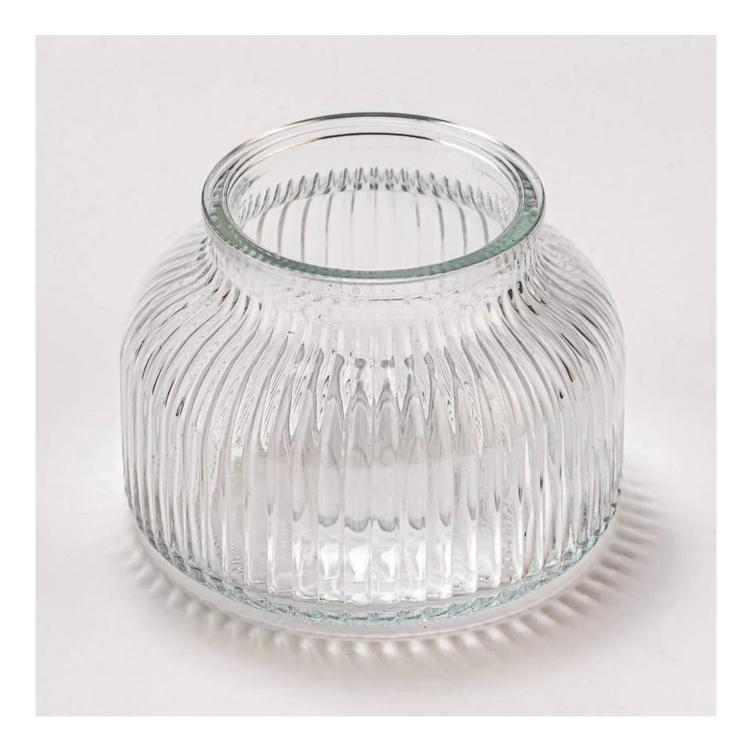

### home decor ribbed glass candle container

Sample lead time: 7-12days

- \* this candle holder is glass material
- \* popular size in market

#### Candle Jars Description

| Item number. | SGHY25040804              |  |
|--------------|---------------------------|--|
| Material     | glass                     |  |
| craft        | pressed glass candle jars |  |