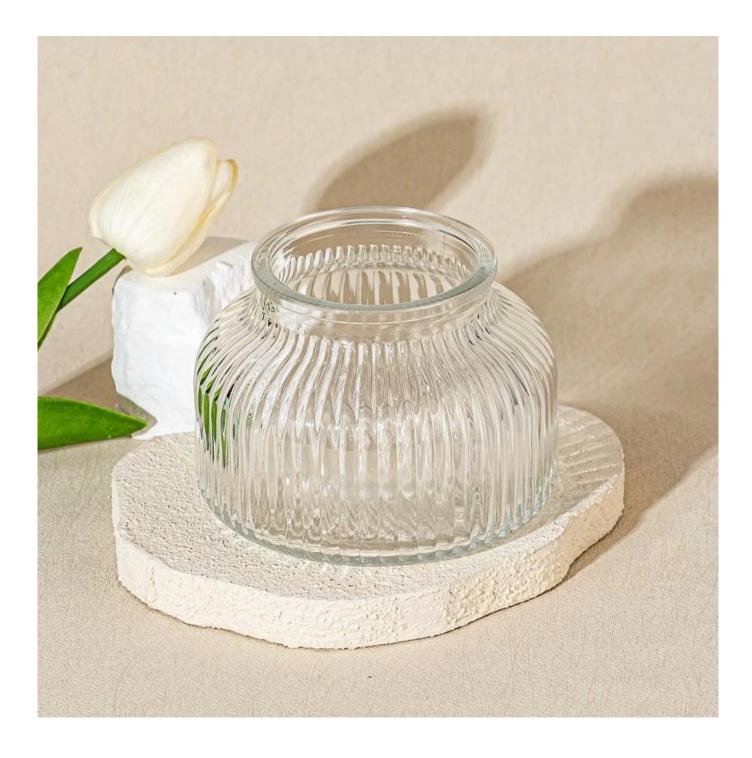

### home decor ribbed glass candle container

Sample lead time: 7-12days

- \* this candle holder is glass material
- \* popular size in market

#### Candle Jars Description

| Item number. | SGHY25040804              |  |
|--------------|---------------------------|--|
| Material     | glass                     |  |
| craft        | pressed glass candle jars |  |