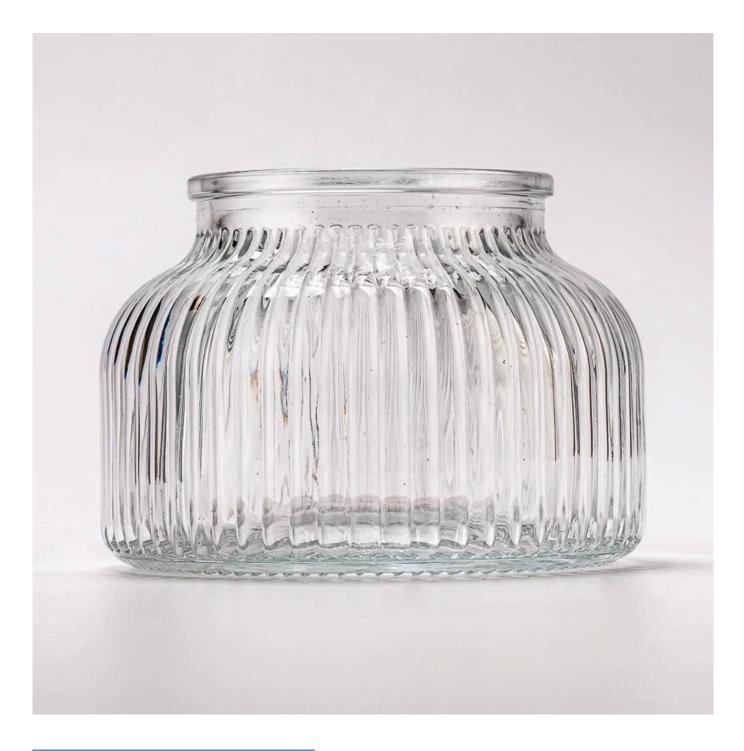

### home decor ribbed glass candle container

Sample lead time: 7-12days

- \* this candle holder is glass material
- \* popular size in market

#### Candle Jars Description

| Item number. | SGHY25040804              |  |
|--------------|---------------------------|--|
| Material     | glass                     |  |
| craft        | pressed glass candle jars |  |