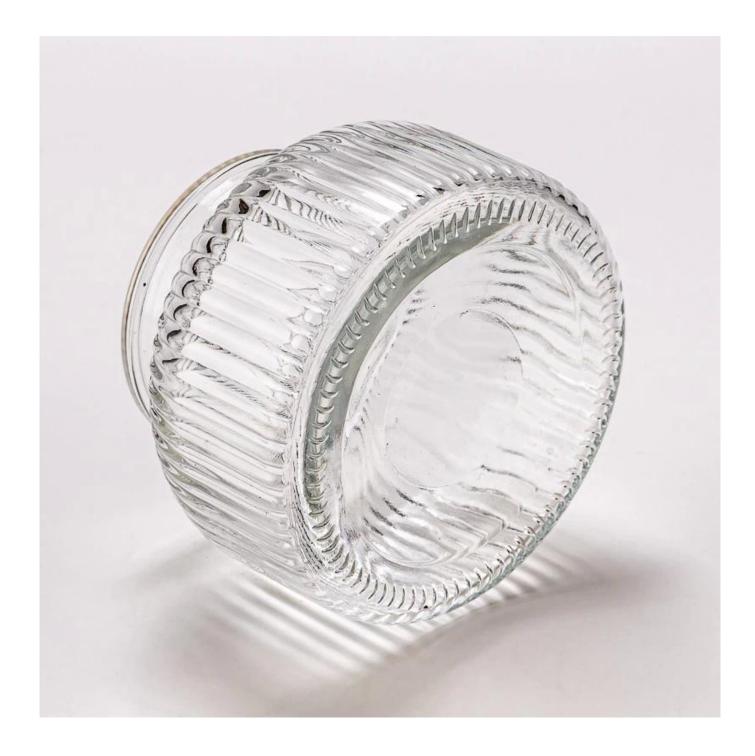

### home decor ribbed glass candle container

Sample lead time: 7-12days

- \* this candle holder is glass material
- \* popular size in market

#### Candle Jars Description

| Item number. | SGHY25040804              |  |
|--------------|---------------------------|--|
| Material     | glass                     |  |
| craft        | pressed glass candle jars |  |