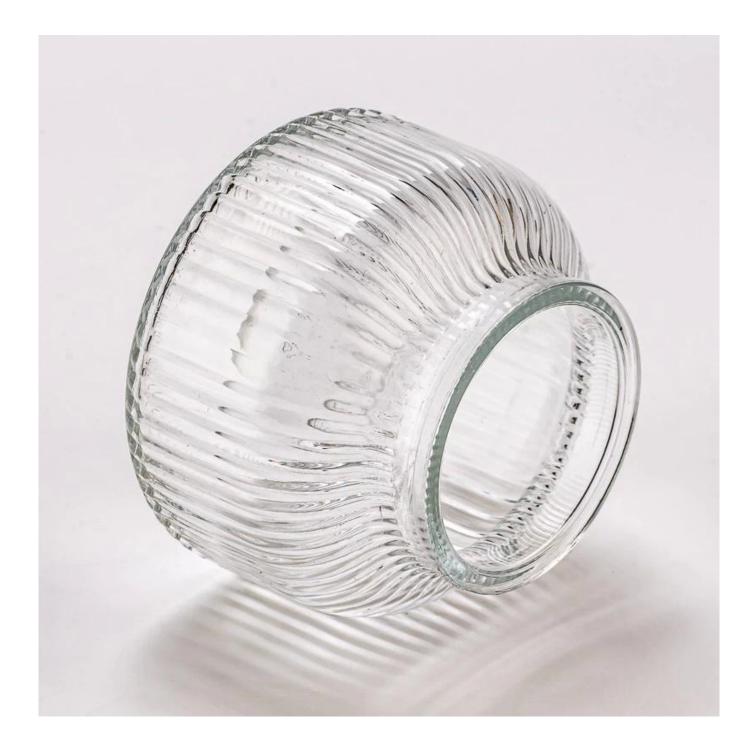

### home decor ribbed glass candle container

Sample lead time: 7-12days

- \* this candle holder is glass material
- \* popular size in market

#### Candle Jars Description

| Item number. | SGHY25040804              |  |
|--------------|---------------------------|--|
| Material     | glass                     |  |
| craft        | pressed glass candle jars |  |