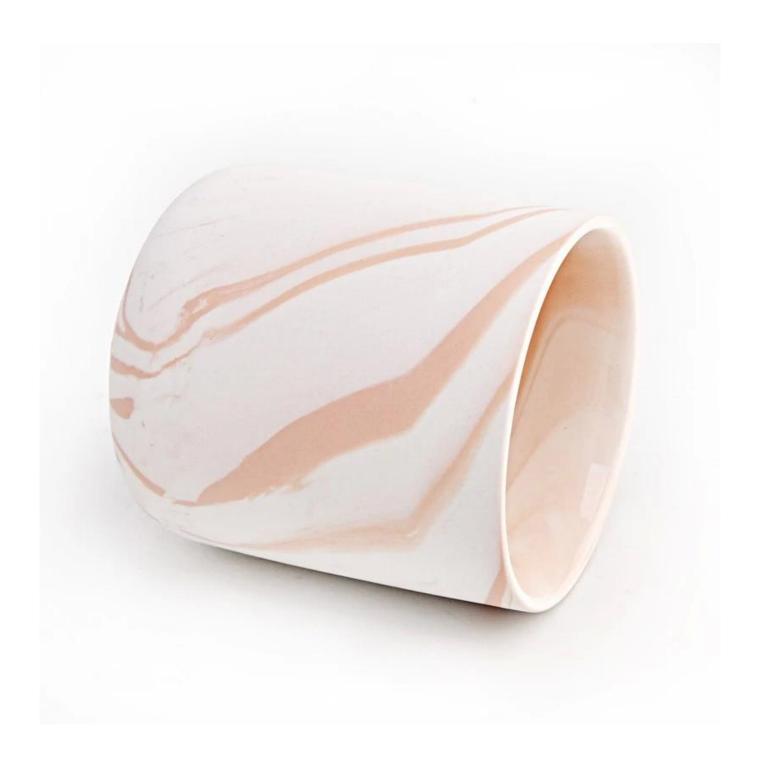

## home decor round bottom ceramic candle holder with artwork painting

Test: pass ASTM TEST

Decoration: spraying color, electroplating, laser logo, decal printing, hand painting, silk screen logo, frosted color, iridescent color, ion plating, etc