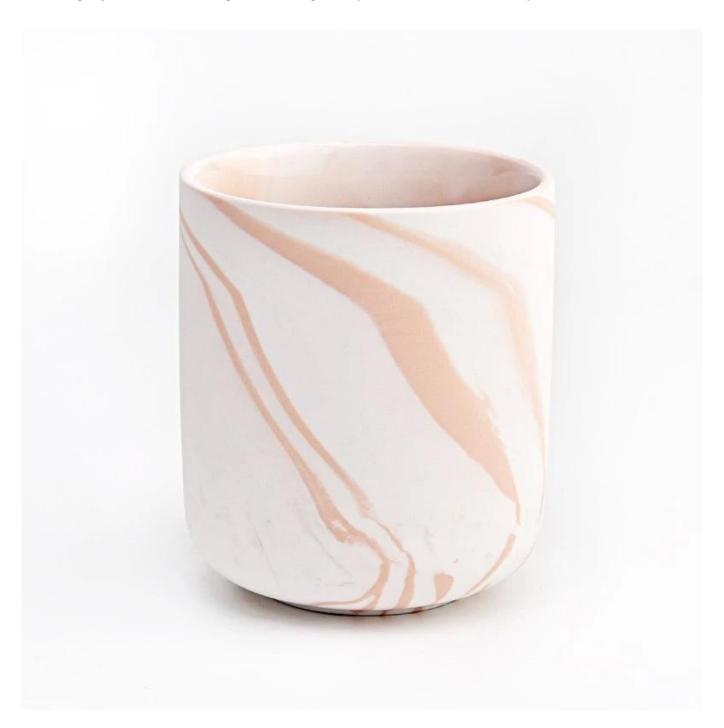

## home decor round bottom ceramic candle holder with artwork painting

Test: pass ASTM TEST

Decoration: spraying color, electroplating, laser logo, decal printing, hand painting, silk screen logo, frosted color, iridescent color, ion plating, etc