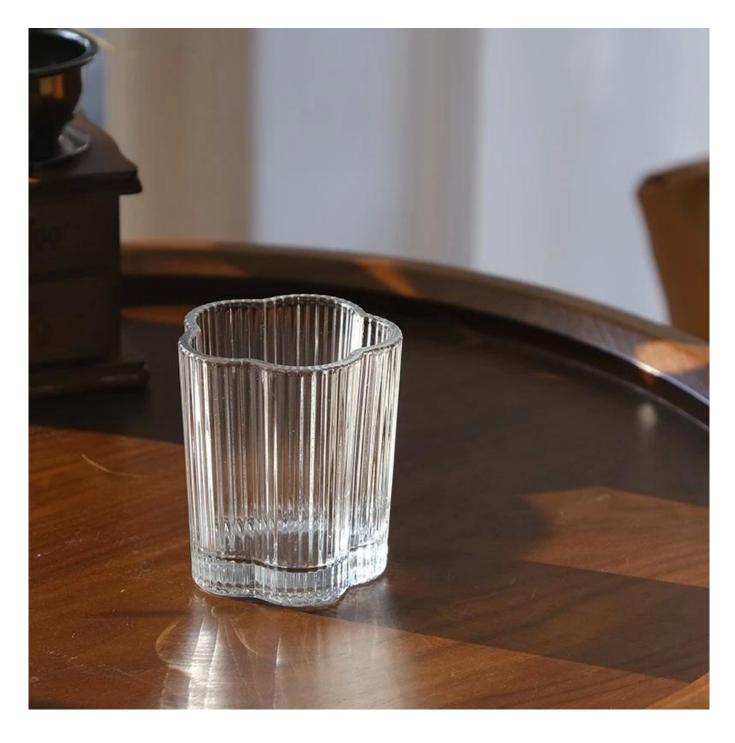

#### home decor small clover glass candle votive

- \* this candle holder is glass material
- \* popular size in market

#### Candle Jars Description

| Item number. | SGCX2024032101                                                                                                       |  |  |
|--------------|----------------------------------------------------------------------------------------------------------------------|--|--|
| Material     | glass                                                                                                                |  |  |
| craft        | pressed glass candle jars                                                                                            |  |  |
| Sample time  | <ol> <li>5 days if there is glass shape and size</li> <li>15 days, if you need new shapes and sizes glass</li> </ol> |  |  |
| Packing      | The usual packing, 4 pieces in the inner box, 48 pieces box                                                          |  |  |