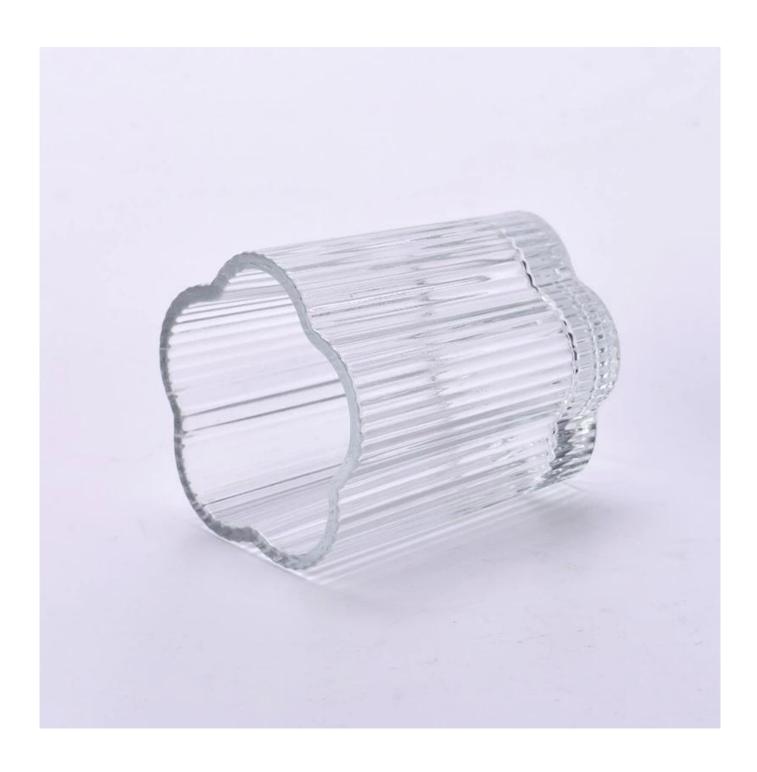

#### home decor small clover glass candle votive

- \* this candle holder is glass material
- \* popular size in market

#### Candle Jars Description

| Item number. | SGCX2024032101                                                                                                       |  |  |
|--------------|----------------------------------------------------------------------------------------------------------------------|--|--|
| Material     | glass                                                                                                                |  |  |
| craft        | pressed glass candle jars                                                                                            |  |  |
| Sample time  | <ol> <li>5 days if there is glass shape and size</li> <li>15 days, if you need new shapes and sizes glass</li> </ol> |  |  |
| Packing      | The usual packing, 4 pieces in the inner box, 48 pieces box                                                          |  |  |