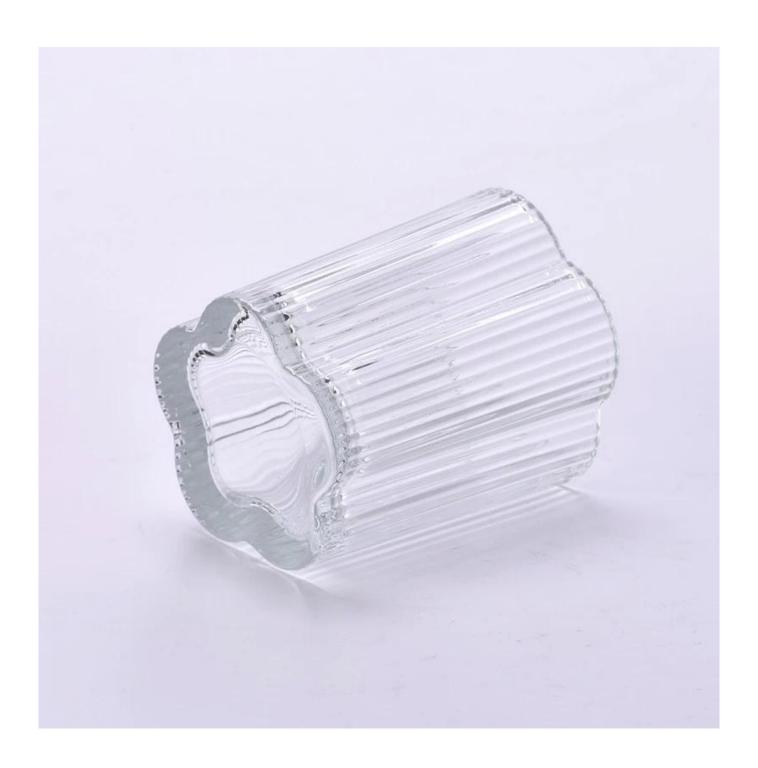

#### home decor small clover glass candle votive

- \* this candle holder is glass material
- \* popular size in market

#### Candle Jars Description

| Item number. | SGCX2024032101                                                                                                       |  |  |
|--------------|----------------------------------------------------------------------------------------------------------------------|--|--|
| Material     | glass                                                                                                                |  |  |
| craft        | pressed glass candle jars                                                                                            |  |  |
| Sample time  | <ol> <li>5 days if there is glass shape and size</li> <li>15 days, if you need new shapes and sizes glass</li> </ol> |  |  |
| Packing      | The usual packing, 4 pieces in the inner box, 48 pieces box                                                          |  |  |