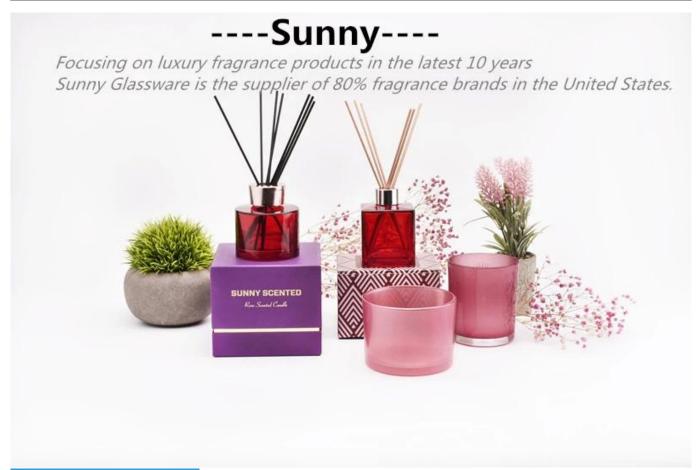

#### home decor small clover glass candle votive

- \* this candle holder is glass material
- \* popular size in market

#### Why Choose Sunny Glassware

- Upmost dedication to design, never compression on quality
- Sunny Glassware strictly protect the customers' designs, all the newly designed items from us haven't been copied in three years.
- Product quality is the major focus in Sunny Glassware. Sunny Glassware once demolished 80,000 pcs of glass vessel with barely visible blemish.



#### Candle Jars Description

| Item number. | SGCX2024032101                                                                                                       |  |  |
|--------------|----------------------------------------------------------------------------------------------------------------------|--|--|
| Material     | glass                                                                                                                |  |  |
| craft        | pressed glass candle jars                                                                                            |  |  |
| Sample time  | <ol> <li>5 days if there is glass shape and size</li> <li>15 days, if you need new shapes and sizes glass</li> </ol> |  |  |
| Packing      | The usual packing, 4 pieces in the inner