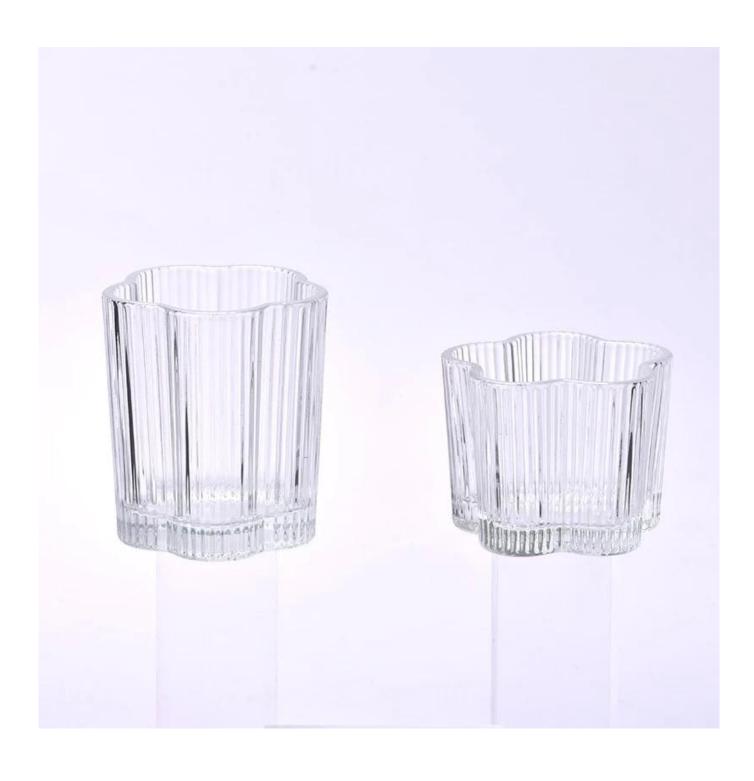

#### home decor small clover glass candle votive

- \* this candle holder is glass material
- \* popular size in market

#### Candle Jars Description

| Item number. | SGCX2024032101                                                                                                       |  |  |
|--------------|----------------------------------------------------------------------------------------------------------------------|--|--|
| Material     | glass                                                                                                                |  |  |
| craft        | pressed glass candle jars                                                                                            |  |  |
| Sample time  | <ol> <li>5 days if there is glass shape and size</li> <li>15 days, if you need new shapes and sizes glass</li> </ol> |  |  |
| Packing      | The usual packing, 4 pieces in the inner box, 48 pieces box                                                          |  |  |