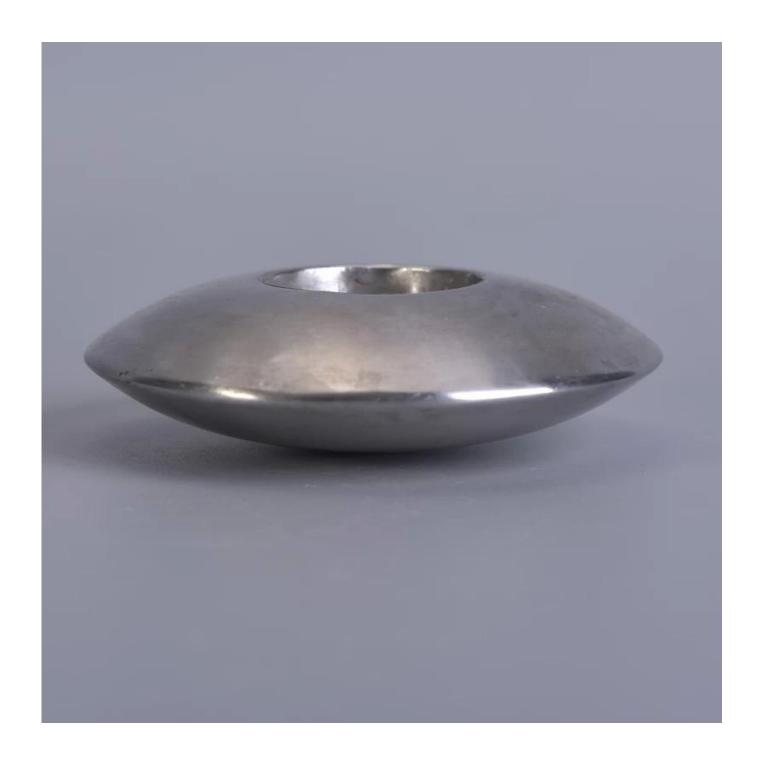

## home decor stainless steel tea light holders

| Item number.             | SGYB17031313                                                                                                                     |
|--------------------------|----------------------------------------------------------------------------------------------------------------------------------|
| Material                 | metal                                                                                                                            |
| Craft                    | home decor stainless steel tea light holders                                                                                     |
| Samples time             | <ol> <li>5 days if there is a form and size of the ceramic</li> <li>15 days, if you need a new shape and size ceramic</li> </ol> |
| Product Capacity         | 500,000 ~ 1,000,000 pieces per month                                                                                             |
|                          | 1. metal copper candle jar                                                                                                       |
| The Features of products | <ol> <li>Suitable for use in hotel, house, etc.</li> <li>This eco-friendly.</li> <li>Meet ASTM test</li> </ol>                   |