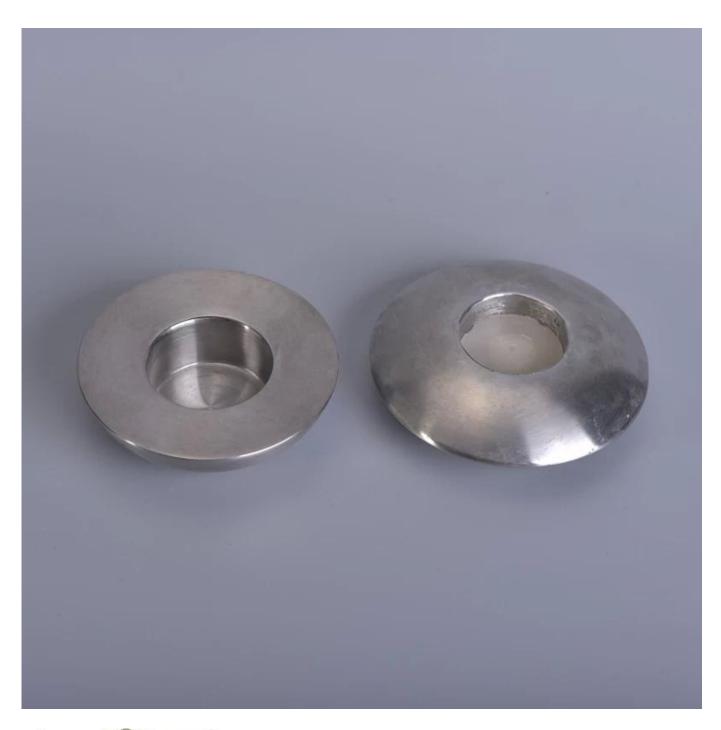

## home decor stainless steel tea light holders

| Item number.             | SGYB17031313                                                                                                                     |
|--------------------------|----------------------------------------------------------------------------------------------------------------------------------|
| Material                 | metal                                                                                                                            |
| Craft                    | home decor stainless steel tea light holders                                                                                     |
| Samples time             | <ol> <li>5 days if there is a form and size of the ceramic</li> <li>15 days, if you need a new shape and size ceramic</li> </ol> |
| Product Capacity         | 500,000 ~ 1,000,000 pieces per month                                                                                             |
|                          | 1. metal copper candle jar                                                                                                       |
| The Features of products | <ol> <li>Suitable for use in hotel, house, etc.</li> <li>This eco-friendly.</li> <li>Meet ASTM test</li> </ol>                   |