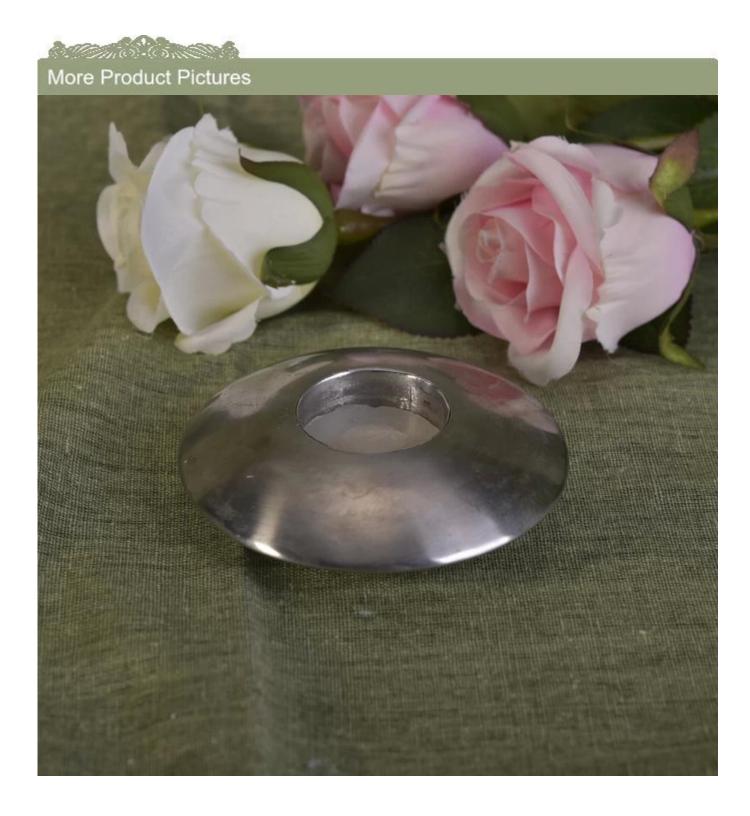

## home decor stainless steel tea light holders

| Item number.             | SGYB17031313                                                                                                                     |
|--------------------------|----------------------------------------------------------------------------------------------------------------------------------|
| Material                 | metal                                                                                                                            |
| Craft                    | home decor stainless steel tea light holders                                                                                     |
| Samples time             | <ol> <li>5 days if there is a form and size of the ceramic</li> <li>15 days, if you need a new shape and size ceramic</li> </ol> |
| Product Capacity         | 500,000 ~ 1,000,000 pieces per month                                                                                             |
|                          | 1. metal copper candle jar                                                                                                       |
| The Features of products | <ol> <li>Suitable for use in hotel, house, etc.</li> <li>This eco-friendly.</li> <li>Meet ASTM test</li> </ol>                   |