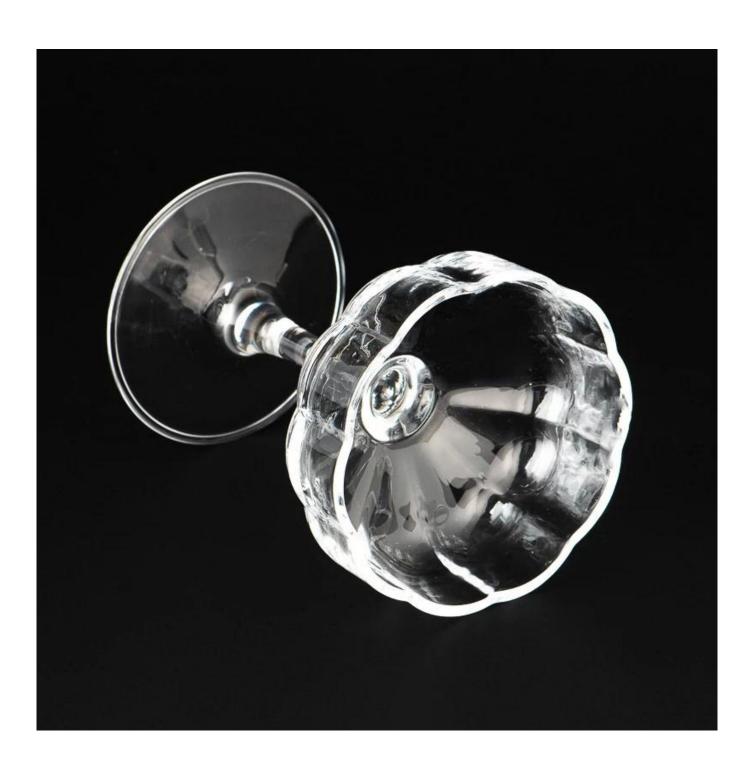

#### home decor stem glass candle cup

Sample lead time: 7-12days

\* this candle holder is glass material

\* popular size in market

#### Candle Jars Description

| Item number. | SGDL25052207              |  |
|--------------|---------------------------|--|
| Material     | glass                     |  |
| craft        | pressed glass candle jars |  |