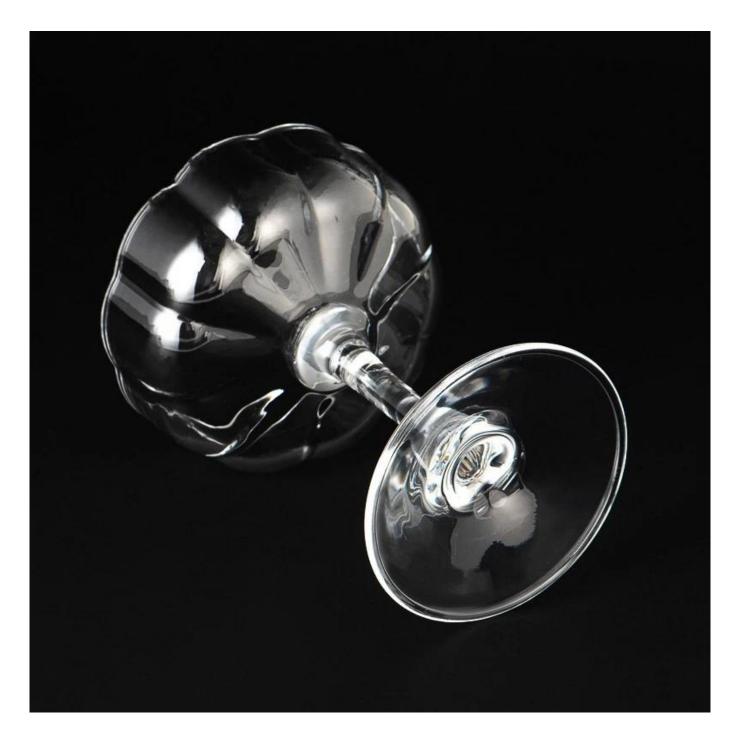

#### home decor stem glass candle cup

Sample lead time: 7-12days

\* this candle holder is glass material

\* popular size in market

#### Candle Jars Description

| Item number. | SGDL25052207              |  |
|--------------|---------------------------|--|
| Material     | glass                     |  |
| craft        | pressed glass candle jars |  |