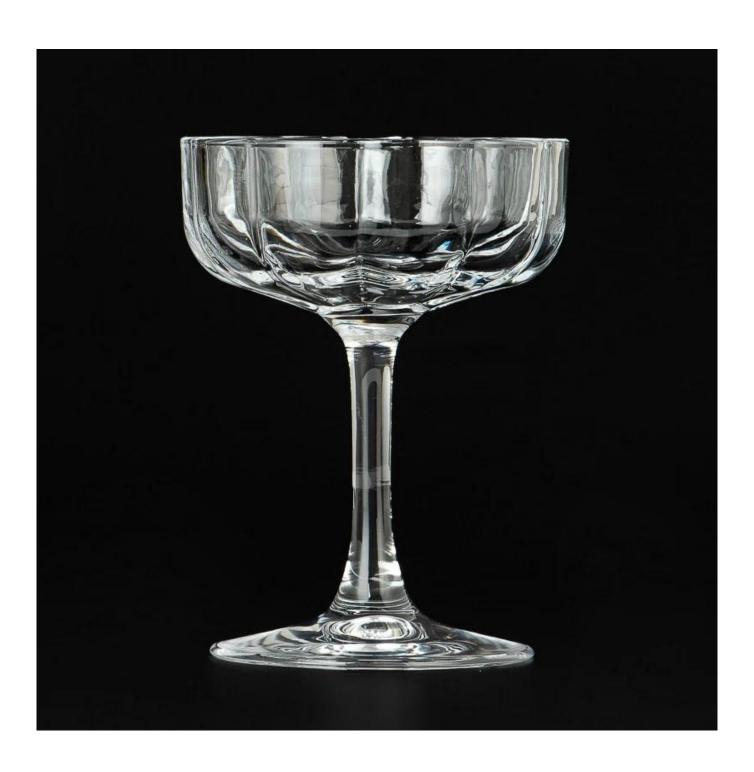

#### home decor stem glass candle cup

Sample lead time: 7-12days

\* this candle holder is glass material

\* popular size in market