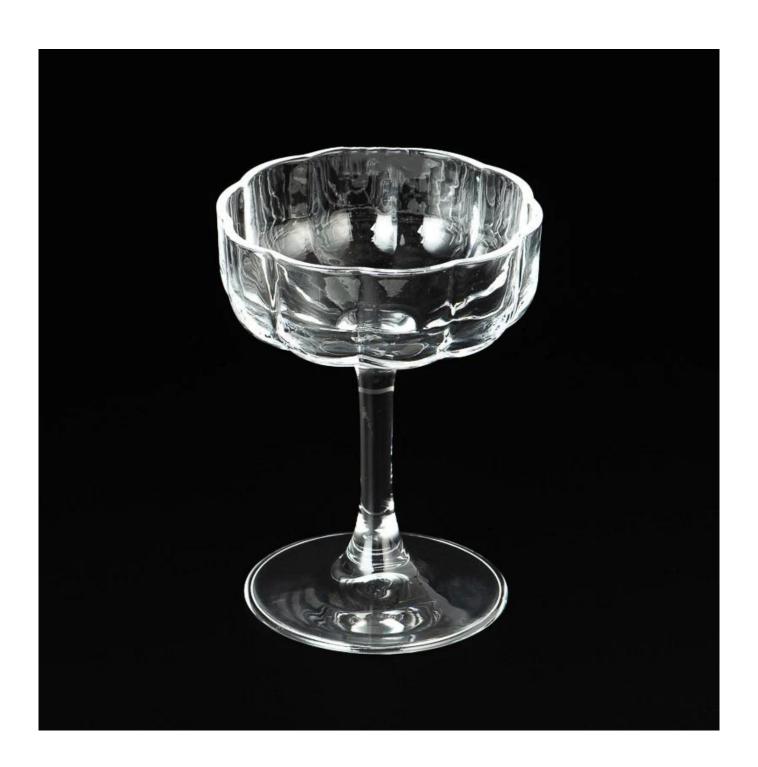

#### home decor stem glass candle cup

Sample lead time: 7-12days

\* this candle holder is glass material

\* popular size in market

#### Candle Jars Description

| Item number. | SGDL25052207              |  |
|--------------|---------------------------|--|
| Material     | glass                     |  |
| craft        | pressed glass candle jars |  |