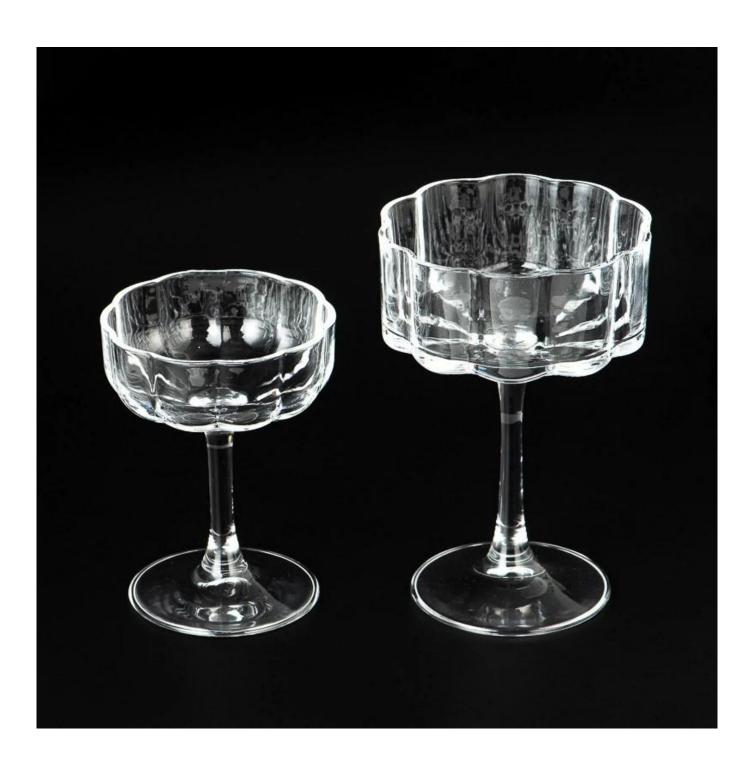

#### home decor stem glass candle cup

Sample lead time: 7-12days

\* this candle holder is glass material

\* popular size in market