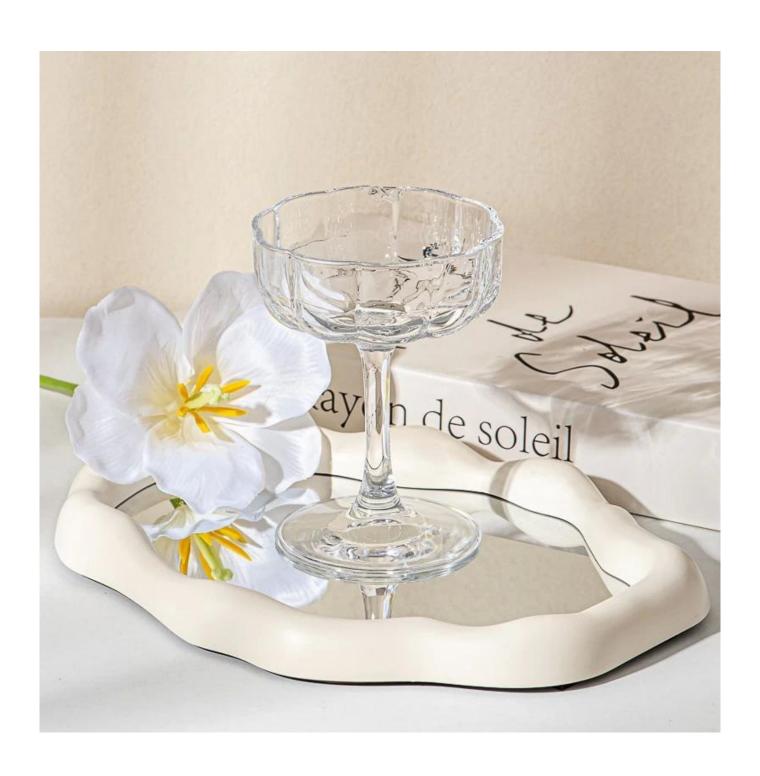

#### home decor stem glass candle cup

Sample lead time: 7-12days

\* this candle holder is glass material

\* popular size in market