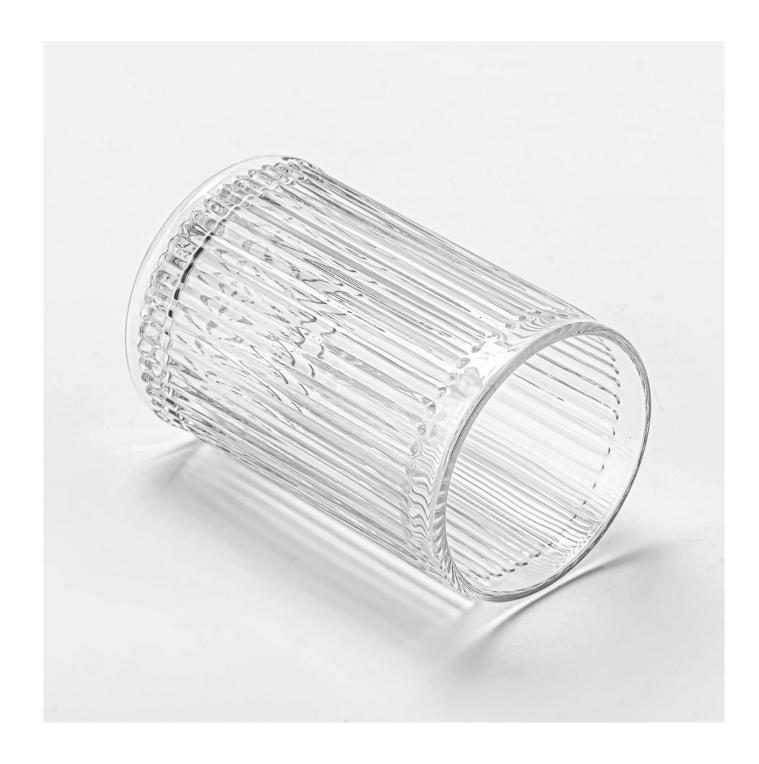

home decor stripes glass candle holder

MOQ:50000 PCS

Sample lead time: 7-12days

- \* this candle holder is glass material
- \* popular size in market

#### Candle Jars Description

| ltem number. | SGKY24112003              |
|--------------|---------------------------|
| Material     | glass                     |
| craft        | pressed glass candle jars |