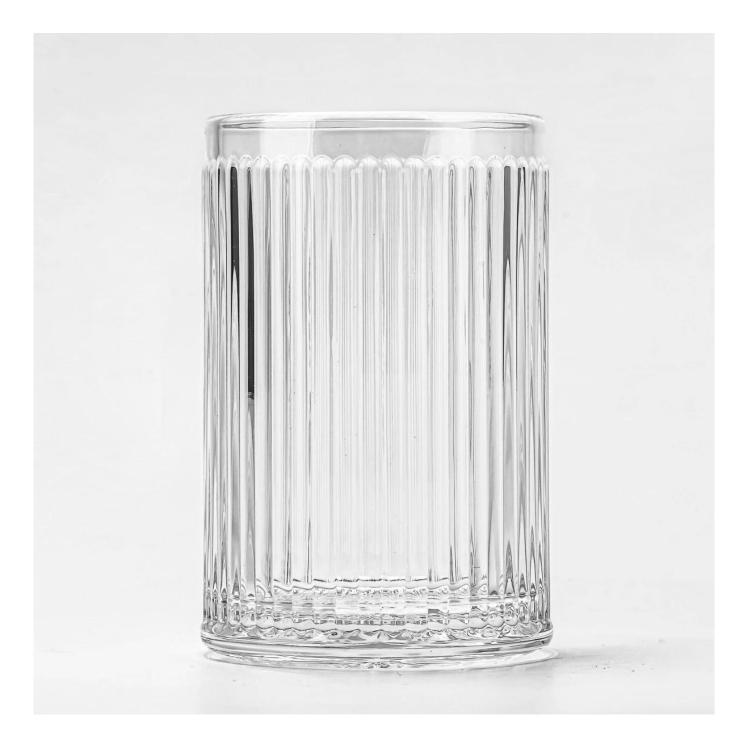

home decor stripes glass candle holder

MOQ:50000 PCS

Sample lead time: 7-12days

- \* this candle holder is glass material
- \* popular size in market

#### Candle Jars Description

| ltem number. | SGKY24112003              |
|--------------|---------------------------|
| Material     | glass                     |
| craft        | pressed glass candle jars |