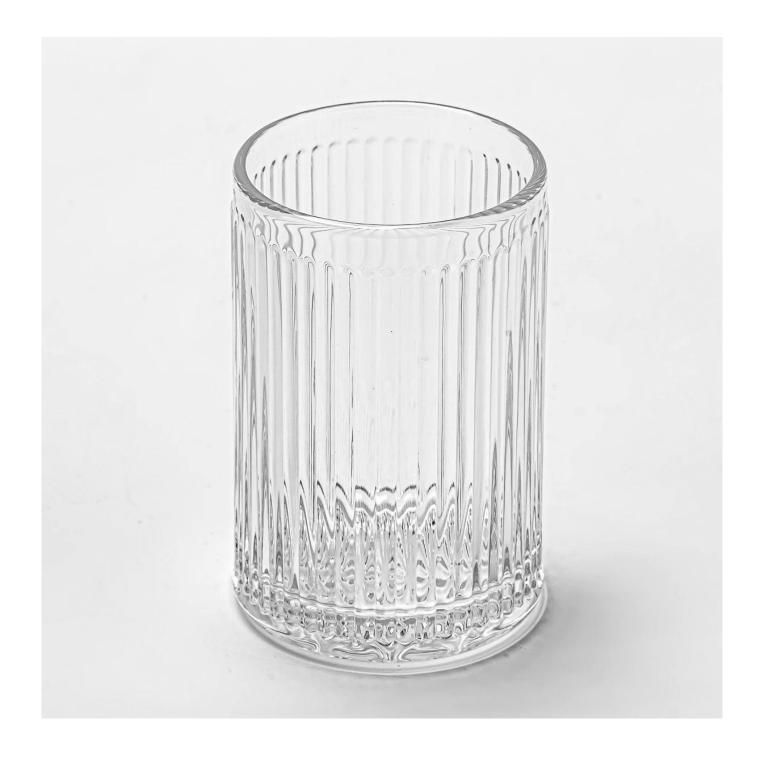

home decor stripes glass candle holder

MOQ:50000 PCS

Sample lead time: 7-12days

- \* this candle holder is glass material
- \* popular size in market

#### Candle Jars Description

| ltem number. | SGKY24112003              |
|--------------|---------------------------|
| Material     | glass                     |
| craft        | pressed glass candle jars |