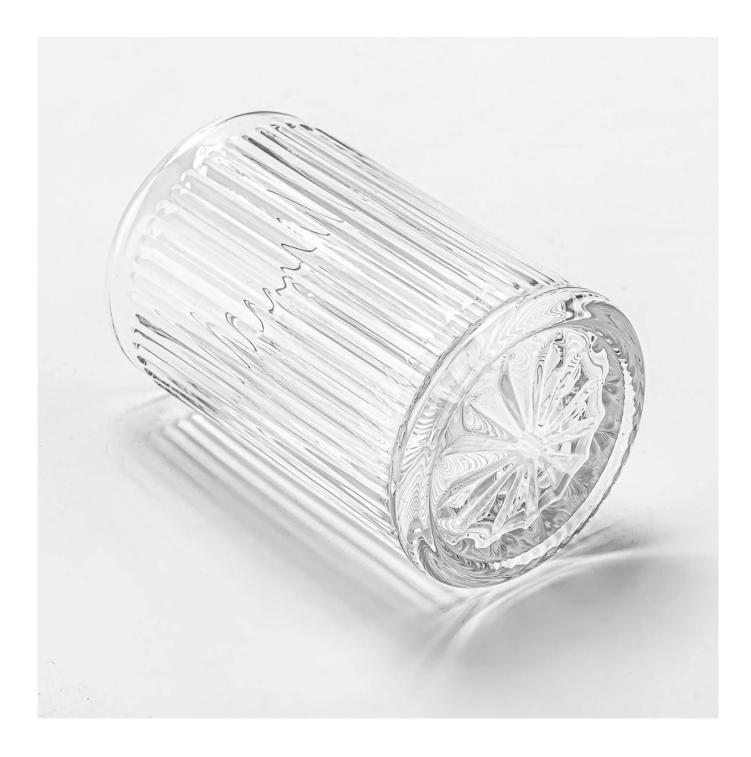

home decor stripes glass candle holder

MOQ:50000 PCS

Sample lead time: 7-12days

- \* this candle holder is glass material
- \* popular size in market

#### Candle Jars Description

| ltem number. | SGKY24112003              |
|--------------|---------------------------|
| Material     | glass                     |
| craft        | pressed glass candle jars |