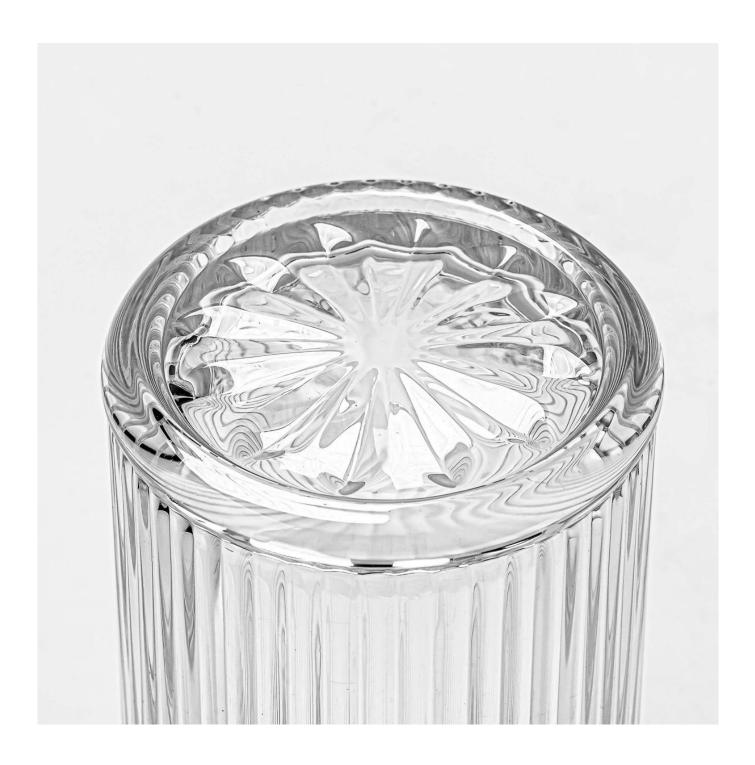

home decor stripes glass candle holder

MOQ:50000 PCS

Sample lead time: 7-12days

- \* this candle holder is glass material
- \* popular size in market

#### Candle Jars Description

| ltem number. | SGKY24112003              |
|--------------|---------------------------|
| Material     | glass                     |
| craft        | pressed glass candle jars |