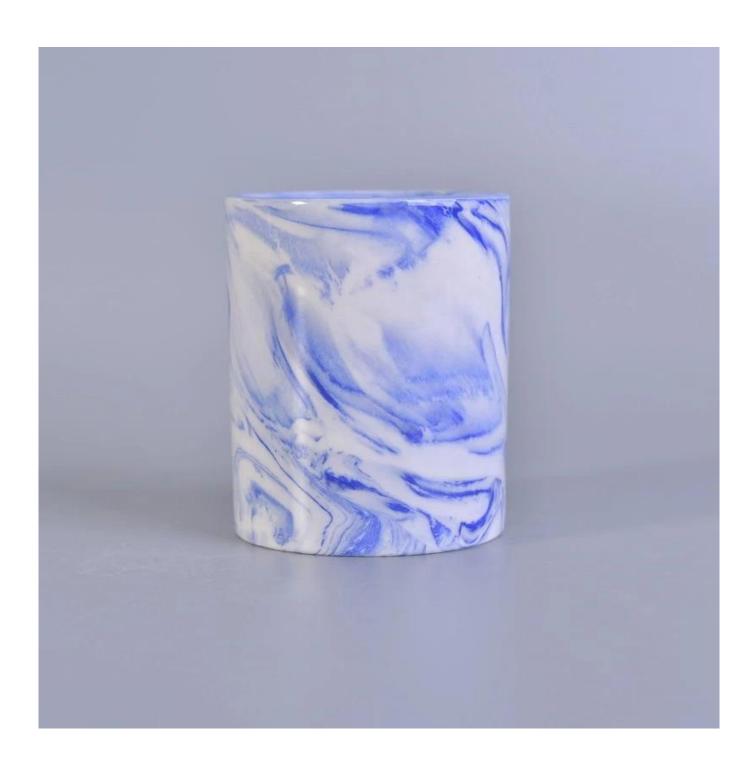

## home decor tall marble ceramic candle jar

| Element name     | home decor tall marble ceramic candle jar                                                                                                                                                               |
|------------------|---------------------------------------------------------------------------------------------------------------------------------------------------------------------------------------------------------|
| Object number.   | SGSN70140CL                                                                                                                                                                                             |
| Cut it           | Article-No .: SGSN70140CL Top dia: 70mm Bottom dia: 70mm Height: 70mm Other sizes: 5 ounces / 8 ounces / 10 ounces / 16 ounces are also available                                                       |
| Capacity         | 10oz 14oz 16oz etc. It's available                                                                                                                                                                      |
| Sampling time    | 1.5 days if the shape and size of the products exist 2.15 days if you need new shape and size of the products                                                                                           |
| Packaging        | 24pcs / 36pcs / 48pcs regular safety packing and so on For export carton with egg divider                                                                                                               |
| MOQ              | 5000pcs                                                                                                                                                                                                 |
| Delivery time    | Within 35 days after the order confirmed                                                                                                                                                                |
| Payment terms    | 30% deposit by T / T in advance, the balance after showing the copy of B / L $$                                                                                                                         |
| Product features | <ol> <li>High quality and competitive prices</li> <li>Testing FDA, SGS, LFGB etc.</li> <li>Eco Friendly</li> <li>It is widely aimed at Wedding, party, home, bars etc.</li> <li>Machine made</li> </ol> |