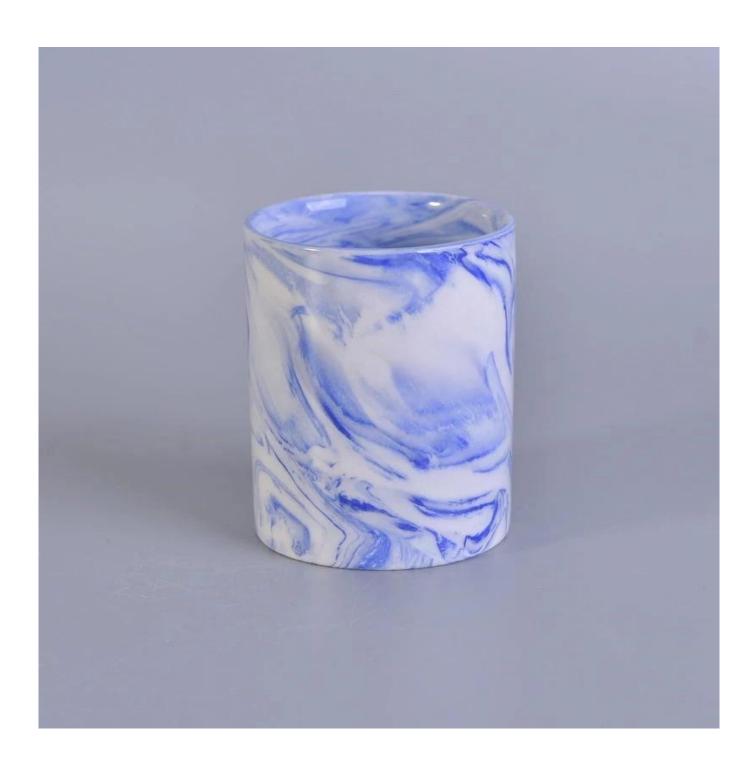

## home decor tall marble ceramic candle jar

| Element name     | home decor tall marble ceramic candle jar                                                                                                                                                               |
|------------------|---------------------------------------------------------------------------------------------------------------------------------------------------------------------------------------------------------|
| Object number.   | SGSN70140CL                                                                                                                                                                                             |
| Cut it           | Article-No .: SGSN70140CL Top dia: 70mm Bottom dia: 70mm Height: 70mm Other sizes: 5 ounces / 8 ounces / 10 ounces / 16 ounces are also available                                                       |
| Capacity         | 10oz 14oz 16oz etc. It's available                                                                                                                                                                      |
| Sampling time    | 1.5 days if the shape and size of the products exist 2.15 days if you need new shape and size of the products                                                                                           |
| Packaging        | 24pcs / 36pcs / 48pcs regular safety packing and so on For export carton with egg divider                                                                                                               |
| MOQ              | 5000pcs                                                                                                                                                                                                 |
| Delivery time    | Within 35 days after the order confirmed                                                                                                                                                                |
| Payment terms    | 30% deposit by T / T in advance, the balance after showing the copy of B / L $$                                                                                                                         |
| Product features | <ol> <li>High quality and competitive prices</li> <li>Testing FDA, SGS, LFGB etc.</li> <li>Eco Friendly</li> <li>It is widely aimed at Wedding, party, home, bars etc.</li> <li>Machine made</li> </ol> |