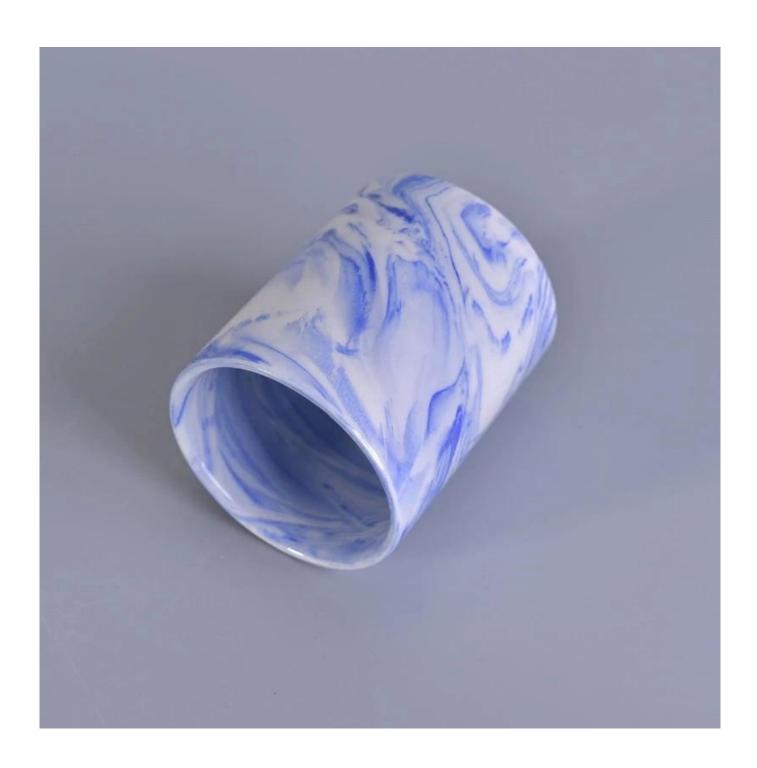

## home decor tall marble ceramic candle jar

| Element name     | home decor tall marble ceramic candle jar                                                                                                                                                               |
|------------------|---------------------------------------------------------------------------------------------------------------------------------------------------------------------------------------------------------|
| Object number.   | SGSN70140CL                                                                                                                                                                                             |
| Cut it           | Article-No .: SGSN70140CL Top dia: 70mm Bottom dia: 70mm Height: 70mm Other sizes: 5 ounces / 8 ounces / 10 ounces / 16 ounces are also available                                                       |
| Capacity         | 10oz 14oz 16oz etc. It's available                                                                                                                                                                      |
| Sampling time    | 1.5 days if the shape and size of the products exist 2.15 days if you need new shape and size of the products                                                                                           |
| Packaging        | 24pcs / 36pcs / 48pcs regular safety packing and so on For export carton with egg divider                                                                                                               |
| MOQ              | 5000pcs                                                                                                                                                                                                 |
| Delivery time    | Within 35 days after the order confirmed                                                                                                                                                                |
| Payment terms    | 30% deposit by T / T in advance, the balance after showing the copy of B / L $$                                                                                                                         |
| Product features | <ol> <li>High quality and competitive prices</li> <li>Testing FDA, SGS, LFGB etc.</li> <li>Eco Friendly</li> <li>It is widely aimed at Wedding, party, home, bars etc.</li> <li>Machine made</li> </ol> |