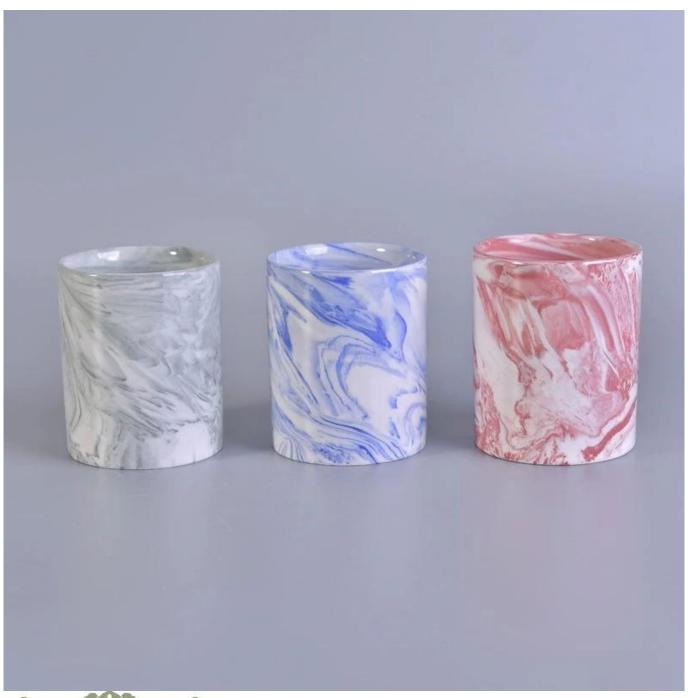

## home decor tall marble ceramic candle jar

| Element name     | home decor tall marble ceramic candle jar                                                                                                                                                               |
|------------------|---------------------------------------------------------------------------------------------------------------------------------------------------------------------------------------------------------|
| Object number.   | SGSN70140CL                                                                                                                                                                                             |
| Cut it           | Article-No .: SGSN70140CL Top dia: 70mm Bottom dia: 70mm Height: 70mm Other sizes: 5 ounces / 8 ounces / 10 ounces / 16 ounces are also available                                                       |
| Capacity         | 10oz 14oz 16oz etc. It's available                                                                                                                                                                      |
| Sampling time    | 1.5 days if the shape and size of the products exist 2.15 days if you need new shape and size of the products                                                                                           |
| Packaging        | 24pcs / 36pcs / 48pcs regular safety packing and so on For export carton with egg divider                                                                                                               |
| MOQ              | 5000pcs                                                                                                                                                                                                 |
| Delivery time    | Within 35 days after the order confirmed                                                                                                                                                                |
| Payment terms    | 30% deposit by T / T in advance, the balance after showing the copy of B / L $$                                                                                                                         |
| Product features | <ol> <li>High quality and competitive prices</li> <li>Testing FDA, SGS, LFGB etc.</li> <li>Eco Friendly</li> <li>It is widely aimed at Wedding, party, home, bars etc.</li> <li>Machine made</li> </ol> |