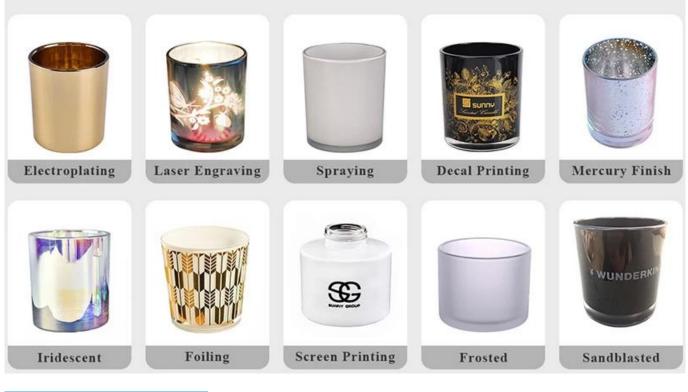

| Product Capacity | 500,000 ~ 1,000,000 pieces per month                                                                                                                                                                                                                                                               |  |  |  |
|------------------|----------------------------------------------------------------------------------------------------------------------------------------------------------------------------------------------------------------------------------------------------------------------------------------------------|--|--|--|
| Delivery time    | Within 35 days after sampling and order confirmed                                                                                                                                                                                                                                                  |  |  |  |
| Payment terms    | 30% deposit by T / T in advance and balance against copy of B / L $$                                                                                                                                                                                                                               |  |  |  |
| Delivery         | By sea, by air, through express and shipping agent acceptable                                                                                                                                                                                                                                      |  |  |  |
|                  | <ol> <li>Home decorations glass candle jar from high quality</li> <li>Suitable for use at hotel, home, etc.</li> <li>Meet the ASTM Test</li> </ol>                                                                                                                                                 |  |  |  |
| For your choice  | <ol> <li>Various designs and sizes for selection</li> <li>Any color painted, cool, plating, laser model Processing cutter</li> <li>Special package as shrink film, color gift box, white gift box, etc.</li> <li>We have a professional workshop and warehouse for ensure delivery time</li> </ol> |  |  |  |