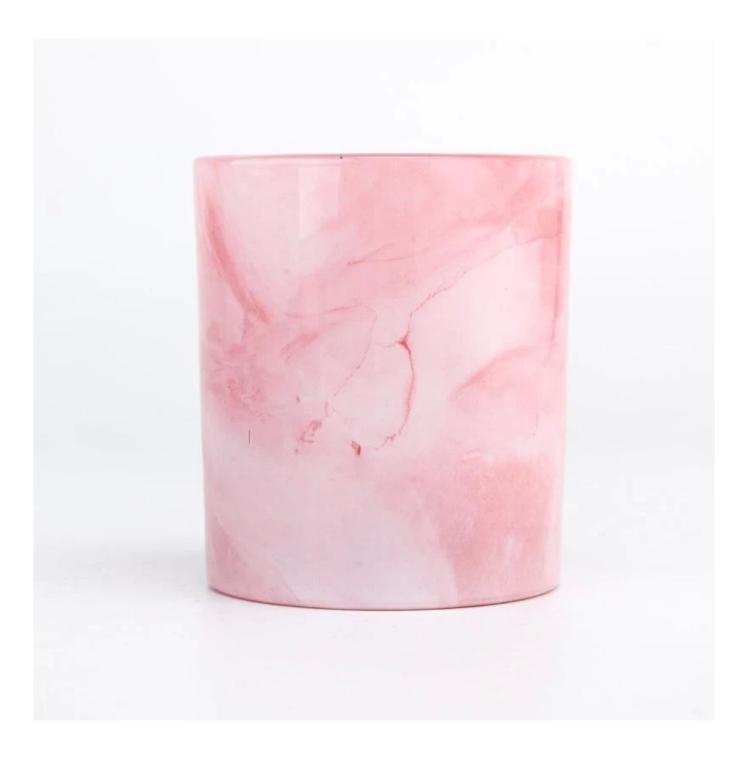

### home decor thermal transfer printing glass candle jar

- \* this candle holder is glass material
- \* special antique decoration

## 8oz glass candle jar thermal transfer printing

size: 3.15x3.54 "

can hold 8-9oz wax

Sunny Glassware Team and Office