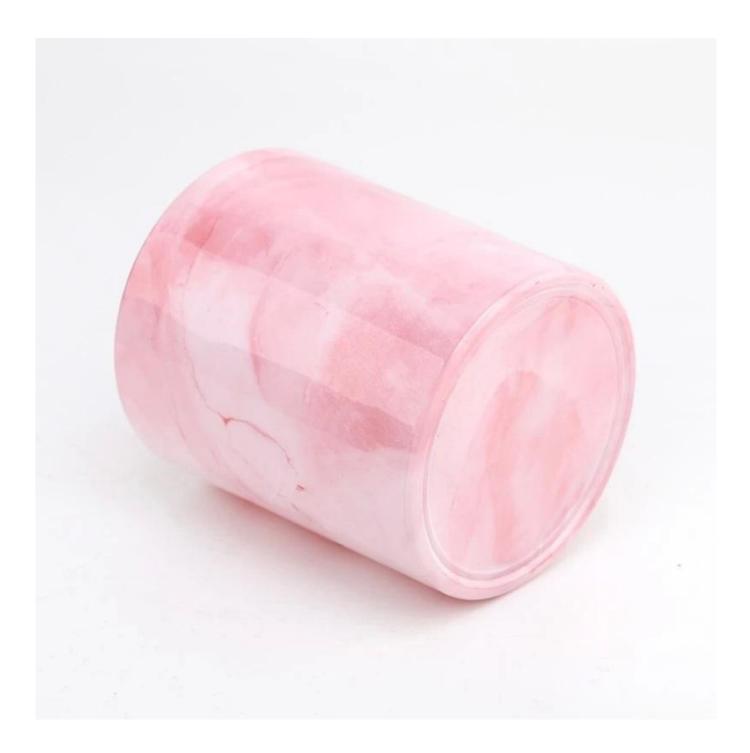

### home decor thermal transfer printing glass candle jar

- \* this candle holder is glass material
- \* special antique decoration

## 8oz glass candle jar thermal transfer printing

size: 3.15x3.54 "

can hold 8-9oz wax

Sunny Glassware Team and Office