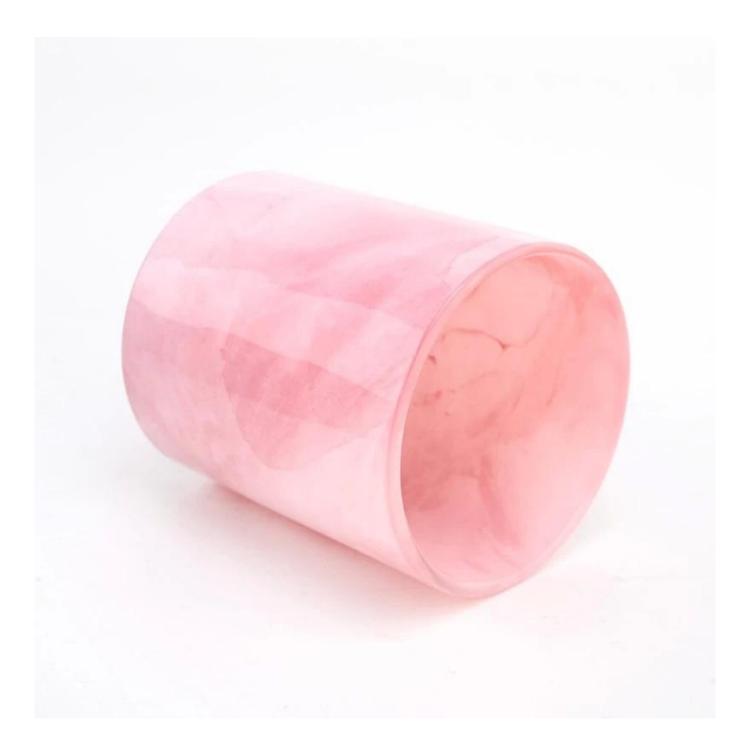

### home decor thermal transfer printing glass candle jar

- \* this candle holder is glass material
- \* special antique decoration

## 8oz glass candle jar thermal transfer printing

size: 3.15x3.54 "

can hold 8-9oz wax

Sunny Glassware Team and Office