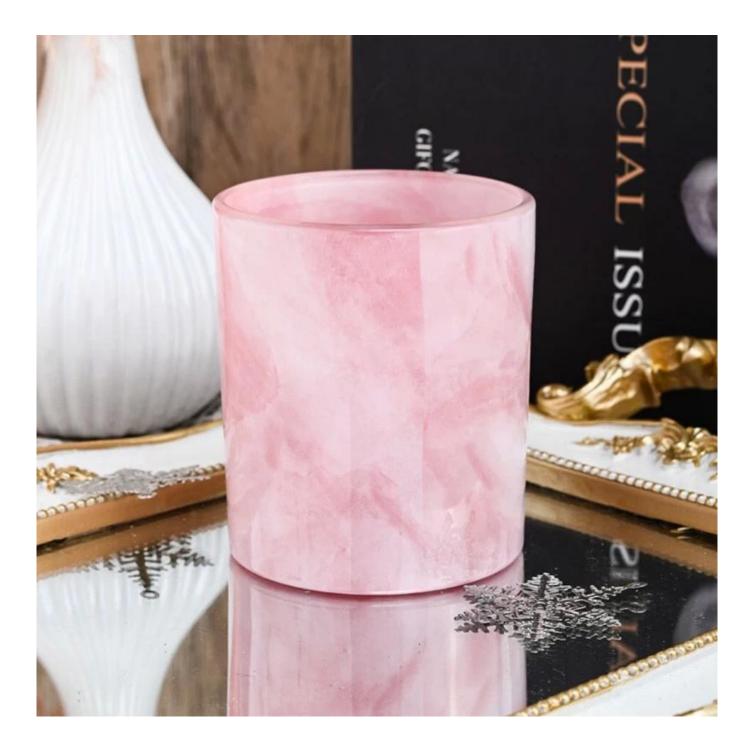

### home decor thermal transfer printing glass candle jar

- \* this candle holder is glass material
- \* special antique decoration

#### Candle Jars Description

| ltem number. | SGHY22081904                                                |  |  |
|--------------|-------------------------------------------------------------|--|--|
| Material     | glass                                                       |  |  |
| craft        | pressed glass candle jars                                   |  |  |
| Sample time  | 1. 5 days if there is glass shape and size                  |  |  |
|              | 2. 15 days, if you need new shapes and sizes glass          |  |  |
| Packing      | The usual packing, 4 pieces in the inner box, 48 pieces box |  |  |