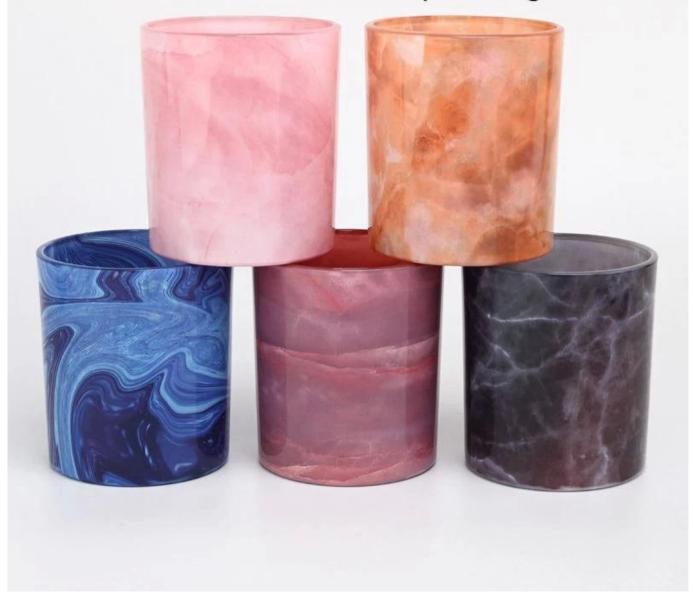

### home decor thermal transfer printing glass candle jar

- \* this candle holder is glass material
- \* special antique decoration

#### Candle Jars Description

| ltem number. | SGHY22081904                                                |  |  |
|--------------|-------------------------------------------------------------|--|--|
| Material     | glass                                                       |  |  |
| craft        | pressed glass candle jars                                   |  |  |
| Sample time  | 1. 5 days if there is glass shape and size                  |  |  |
|              | 2. 15 days, if you need new shapes and sizes glass          |  |  |
| Packing      | The usual packing, 4 pieces in the inner box, 48 pieces box |  |  |