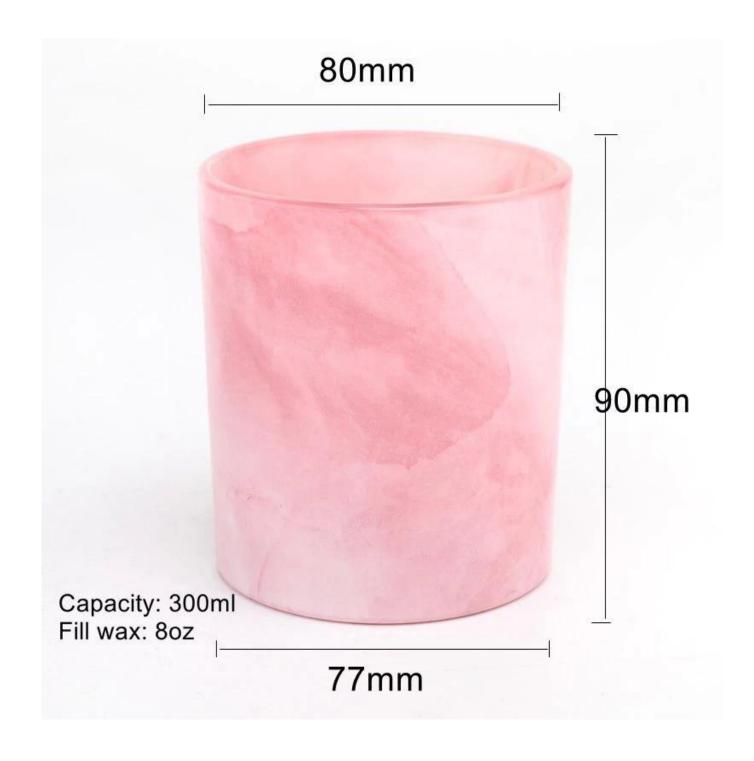

## 8oz glass candle jar thermal transfer printing

size: 3.15x3.54 "

can hold 8-9oz wax

Sunny Glassware Team and Office