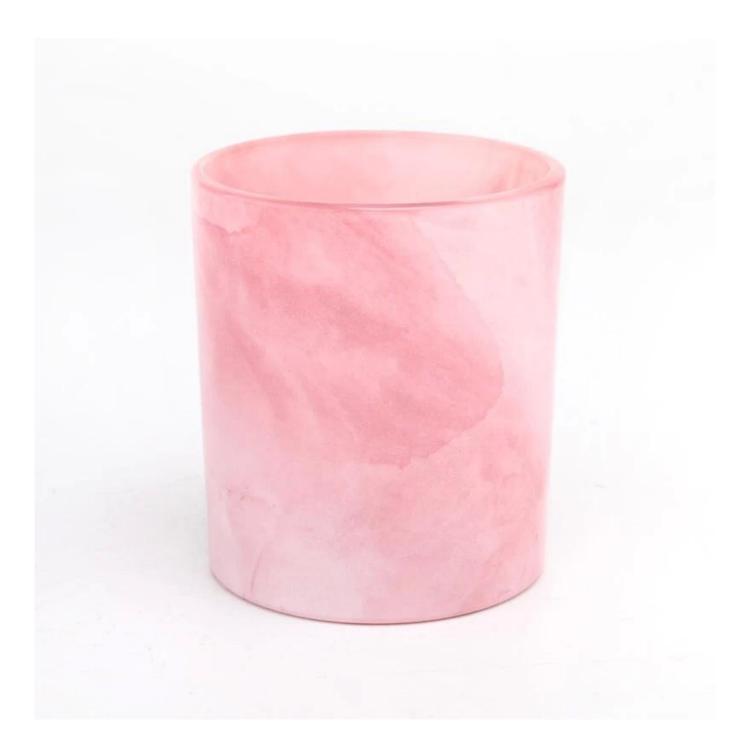

### home decor thermal transfer printing glass candle jar

- \* this candle holder is glass material
- \* special antique decoration

## 8oz glass candle jar thermal transfer printing

size: 3.15x3.54 "

can hold 8-9oz wax

Sunny Glassware Team and Office