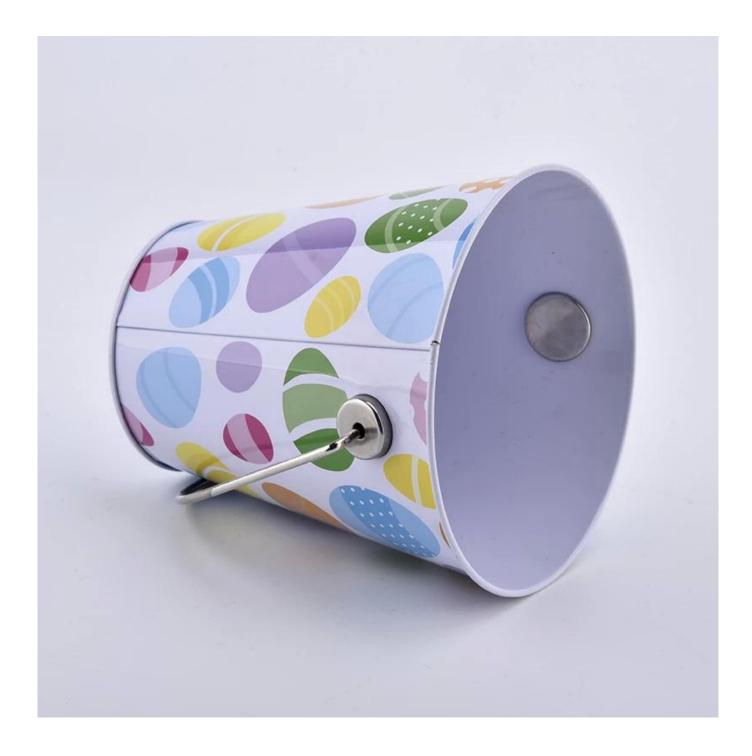

### Home decor tin candle bucket with handle

Why Choose Sunny Glassware

- Powerful OEM/ODM capacity Upmost dedication to design, never compression on quality
- Sunny Glassware strictly protect the customers' designs, all the newly designed items from us haven't been copied in three years.
- Product quality is the major focus in Sunny Glassware. Sunny Glassware once demolished 80,000 pcs of glass vessel with barely visible blemish.

#### Candle Jars Description

| Item number.                                          | SGLF21060701                                      |  |  |  |
|-------------------------------------------------------|---------------------------------------------------|--|--|--|
| Material                                              | Tin                                               |  |  |  |
| craft                                                 | Tin candle bucket with handle                     |  |  |  |
| Sample time                                           | 1. 5 days if there is exist shape and size        |  |  |  |
|                                                       | 2. 15 days, if you need new shapes and sizes mold |  |  |  |
| Packing                                               | The usual packing                                 |  |  |  |
| Product Capacity 500,000 ~ 1,000,000 pieces per month |                                                   |  |  |  |

| Delivery time                                                                                                       | Within 45 days after sampling and order confirmed                                                                                                                                                                                                        |  |  |  |
|---------------------------------------------------------------------------------------------------------------------|----------------------------------------------------------------------------------------------------------------------------------------------------------------------------------------------------------------------------------------------------------|--|--|--|
| Payment terms                                                                                                       | 30% deposit by T / T in advance and balance against copy of B / L                                                                                                                                                                                        |  |  |  |
| Delivery                                                                                                            | By sea, by air, through express and shipping agent acceptable                                                                                                                                                                                            |  |  |  |
| 1. Home decorations metal candle jar from high quality<br>Product Features 2. Suitable for use at hotel, home, etc. |                                                                                                                                                                                                                                                          |  |  |  |
|                                                                                                                     | <ol> <li>Various designs and sizes for selection</li> <li>Any artwork or colors</li> <li>Special package as shrink film, color gift box, white gift box, etc.</li> <li>We have a professional workshop and warehouse for ensure delivery time</li> </ol> |  |  |  |