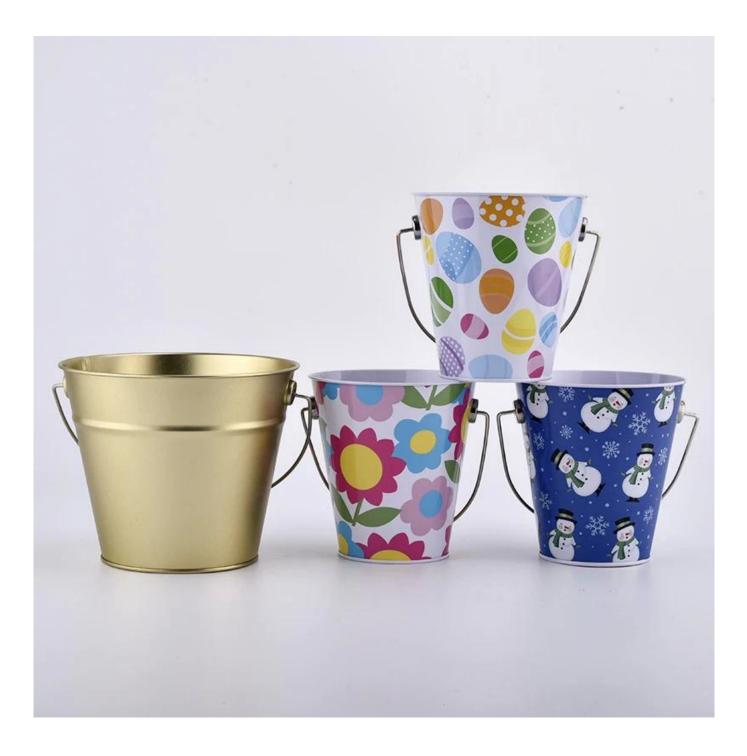

### Home decor tin candle bucket with handle

Why Choose Sunny Glassware

- Powerful OEM/ODM capacity Upmost dedication to design, never compression on quality
- Sunny Glassware strictly protect the customers' designs, all the newly designed items from us haven't been copied in three years.
- Product quality is the major focus in Sunny Glassware. Sunny Glassware once demolished 80,000 pcs of glass vessel with barely visible blemish.

#### Candle Jars Description

| Item number.                                          | SGLF21060701                                      |  |  |  |
|-------------------------------------------------------|---------------------------------------------------|--|--|--|
| Material                                              | Tin                                               |  |  |  |
| craft                                                 | Tin candle bucket with handle                     |  |  |  |
| Sample time                                           | 1. 5 days if there is exist shape and size        |  |  |  |
|                                                       | 2. 15 days, if you need new shapes and sizes mold |  |  |  |
| Packing                                               | The usual packing                                 |  |  |  |
| Product Capacity 500,000 ~ 1,000,000 pieces per month |                                                   |  |  |  |

| Delivery time                                                                                                       | Within 45 days after sampling and order confirmed                                                                                                                                                                                                        |  |  |  |
|---------------------------------------------------------------------------------------------------------------------|----------------------------------------------------------------------------------------------------------------------------------------------------------------------------------------------------------------------------------------------------------|--|--|--|
| Payment terms                                                                                                       | 30% deposit by T / T in advance and balance against copy of B / L                                                                                                                                                                                        |  |  |  |
| Delivery                                                                                                            | By sea, by air, through express and shipping agent acceptable                                                                                                                                                                                            |  |  |  |
| 1. Home decorations metal candle jar from high quality<br>Product Features 2. Suitable for use at hotel, home, etc. |                                                                                                                                                                                                                                                          |  |  |  |
|                                                                                                                     | <ol> <li>Various designs and sizes for selection</li> <li>Any artwork or colors</li> <li>Special package as shrink film, color gift box, white gift box, etc.</li> <li>We have a professional workshop and warehouse for ensure delivery time</li> </ol> |  |  |  |