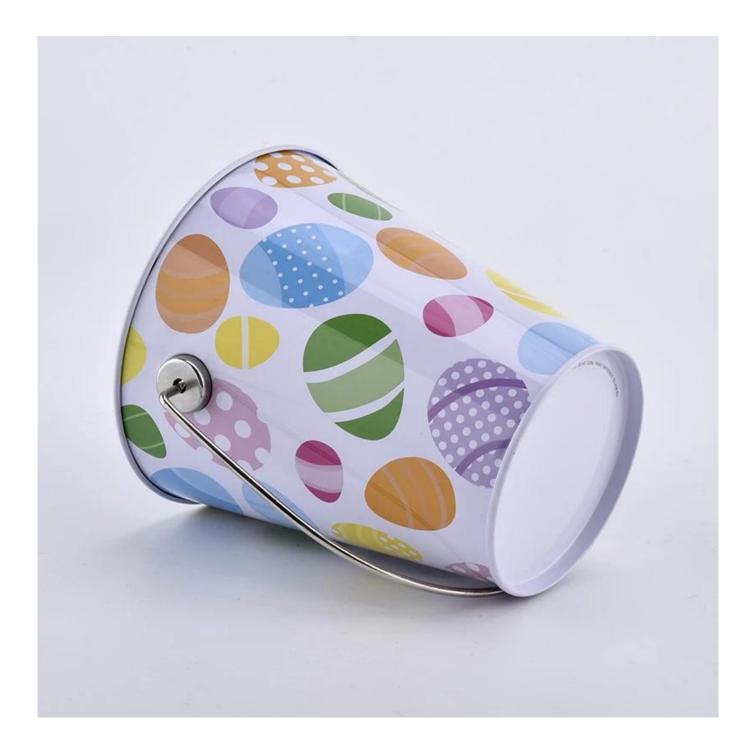

### Home decor tin candle bucket with handle

Why Choose Sunny Glassware

- Powerful OEM/ODM capacity Upmost dedication to design, never compression on quality
- Sunny Glassware strictly protect the customers' designs, all the newly designed items from us haven't been copied in three years.
- Product quality is the major focus in Sunny Glassware. Sunny Glassware once demolished 80,000 pcs of glass vessel with barely visible blemish.

#### Candle Jars Description

| Item number.                                          | SGLF21060701                                      |  |  |  |
|-------------------------------------------------------|---------------------------------------------------|--|--|--|
| Material                                              | Tin                                               |  |  |  |
| craft                                                 | Tin candle bucket with handle                     |  |  |  |
| Sample time                                           | 1. 5 days if there is exist shape and size        |  |  |  |
|                                                       | 2. 15 days, if you need new shapes and sizes mold |  |  |  |
| Packing                                               | The usual packing                                 |  |  |  |
| Product Capacity 500,000 ~ 1,000,000 pieces per month |                                                   |  |  |  |

| Delivery time                                                                                                       | Within 45 days after sampling and order confirmed                                                                                                                                                                                                        |  |  |  |
|---------------------------------------------------------------------------------------------------------------------|----------------------------------------------------------------------------------------------------------------------------------------------------------------------------------------------------------------------------------------------------------|--|--|--|
| Payment terms                                                                                                       | 30% deposit by T / T in advance and balance against copy of B / L                                                                                                                                                                                        |  |  |  |
| Delivery                                                                                                            | By sea, by air, through express and shipping agent acceptable                                                                                                                                                                                            |  |  |  |
| 1. Home decorations metal candle jar from high quality<br>Product Features 2. Suitable for use at hotel, home, etc. |                                                                                                                                                                                                                                                          |  |  |  |
|                                                                                                                     | <ol> <li>Various designs and sizes for selection</li> <li>Any artwork or colors</li> <li>Special package as shrink film, color gift box, white gift box, etc.</li> <li>We have a professional workshop and warehouse for ensure delivery time</li> </ol> |  |  |  |