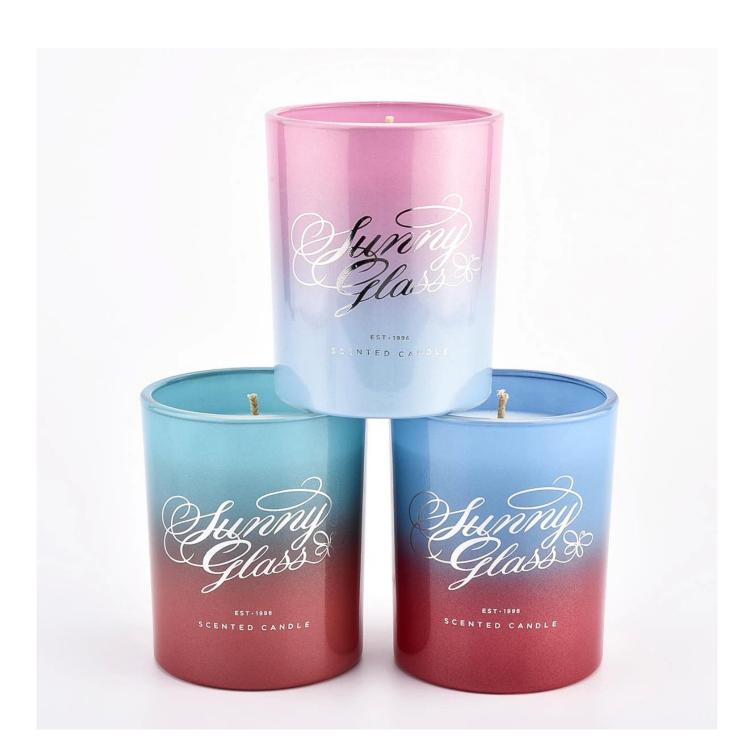

# home decorated matte glossy gradient color ombre glass candle jars

Candle Jars Description

| Item number.                                          | SG8198                                                                                                                             |  |  |
|-------------------------------------------------------|------------------------------------------------------------------------------------------------------------------------------------|--|--|
| Material                                              | glass                                                                                                                              |  |  |
| craft                                                 | Gradient ramp glass candle jars                                                                                                    |  |  |
| 1 '                                                   | <ol> <li>5 days if there is existing shape and size</li> <li>15 days, if you need new shapes and sizes glass candle jar</li> </ol> |  |  |
| Packing                                               | The usual packing, 4 pieces in the inner box, 48 pieces box                                                                        |  |  |
| Product Capacity 500,000 ~ 1,000,000 pieces per month |                                                                                                                                    |  |  |
| Delivery time                                         | Within 45 days after sampling and order confirmed                                                                                  |  |  |
| Payment terms                                         | 30% deposit by T / T in advance and balance against copy of B / L                                                                  |  |  |
| Delivery                                              | ivery By sea, by air, through express and shipping agent acceptable                                                                |  |  |

|                                                           | Home decorations glass candle jar from high quality                       |  |  |  |
|-----------------------------------------------------------|---------------------------------------------------------------------------|--|--|--|
| Product Features 2. Suitable for use at hotel, home, etc. |                                                                           |  |  |  |
|                                                           | 3. Meet the ASTM Test                                                     |  |  |  |
|                                                           |                                                                           |  |  |  |
|                                                           |                                                                           |  |  |  |
|                                                           | Various designs and sizes for selection                                   |  |  |  |
|                                                           | 2 Any color painted, cool, plating, laser model Processing cutter         |  |  |  |
| 1 -                                                       | 3. Special package as shrink film, color gift box, white gift box, etc.   |  |  |  |
|                                                           | 4. We have a professional workshop and warehouse for ensure delivery time |  |  |  |
|                                                           |                                                                           |  |  |  |
|                                                           |                                                                           |  |  |  |