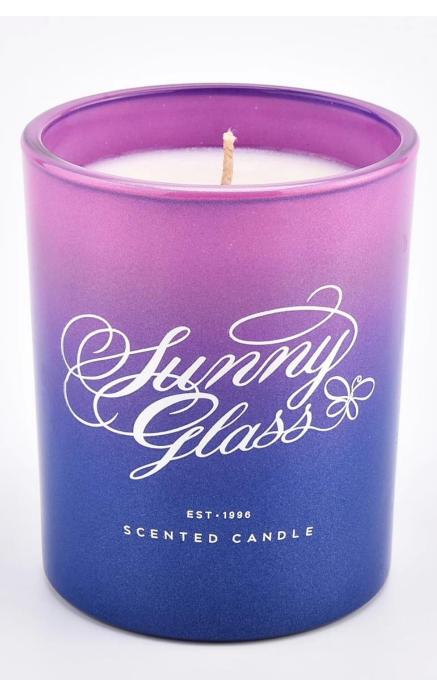

# home decorated matte glossy gradient color ombre glass candle jars

Candle Jars Description

| Item number.                                          | SG8198                                                                                                                             |  |  |
|-------------------------------------------------------|------------------------------------------------------------------------------------------------------------------------------------|--|--|
| Material                                              | glass                                                                                                                              |  |  |
| craft                                                 | Gradient ramp glass candle jars                                                                                                    |  |  |
| 1 '                                                   | <ol> <li>5 days if there is existing shape and size</li> <li>15 days, if you need new shapes and sizes glass candle jar</li> </ol> |  |  |
| Packing                                               | The usual packing, 4 pieces in the inner box, 48 pieces box                                                                        |  |  |
| Product Capacity 500,000 ~ 1,000,000 pieces per month |                                                                                                                                    |  |  |
| Delivery time                                         | Within 45 days after sampling and order confirmed                                                                                  |  |  |
| Payment terms                                         | 30% deposit by T / T in advance and balance against copy of B / L                                                                  |  |  |
| Delivery                                              | ivery By sea, by air, through express and shipping agent acceptable                                                                |  |  |

|                                                           | Home decorations glass candle jar from high quality                       |  |  |  |
|-----------------------------------------------------------|---------------------------------------------------------------------------|--|--|--|
| Product Features 2. Suitable for use at hotel, home, etc. |                                                                           |  |  |  |
|                                                           | 3. Meet the ASTM Test                                                     |  |  |  |
|                                                           |                                                                           |  |  |  |
|                                                           |                                                                           |  |  |  |
|                                                           | Various designs and sizes for selection                                   |  |  |  |
|                                                           | 2 Any color painted, cool, plating, laser model Processing cutter         |  |  |  |
| 1 -                                                       | 3. Special package as shrink film, color gift box, white gift box, etc.   |  |  |  |
|                                                           | 4. We have a professional workshop and warehouse for ensure delivery time |  |  |  |
|                                                           |                                                                           |  |  |  |
|                                                           |                                                                           |  |  |  |