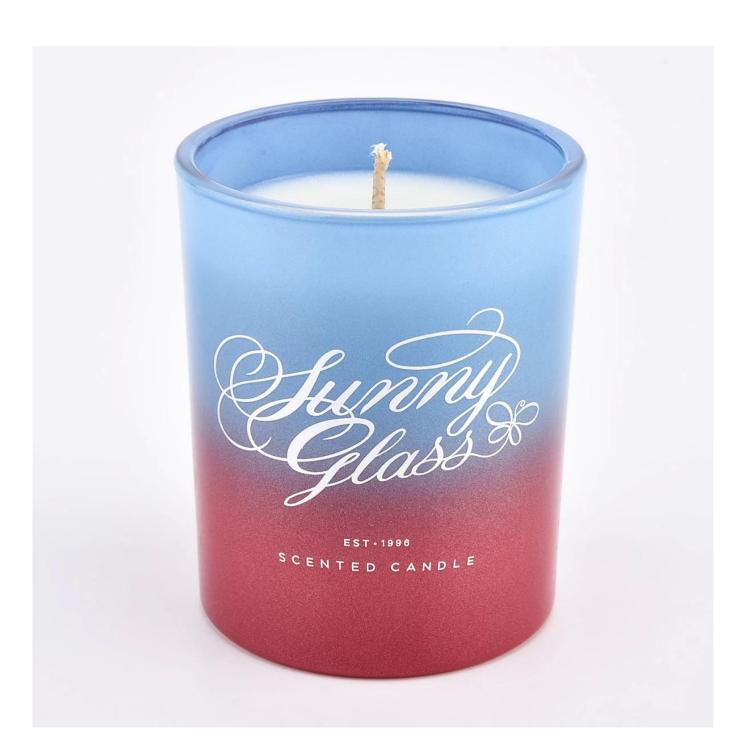

# home decorated matte glossy gradient color ombre glass candle jars

Candle Jars Description

| Item number.                                          | SG8198                                                                                                                             |  |  |
|-------------------------------------------------------|------------------------------------------------------------------------------------------------------------------------------------|--|--|
| Material                                              | glass                                                                                                                              |  |  |
| craft                                                 | Gradient ramp glass candle jars                                                                                                    |  |  |
| 1 '                                                   | <ol> <li>5 days if there is existing shape and size</li> <li>15 days, if you need new shapes and sizes glass candle jar</li> </ol> |  |  |
| Packing                                               | The usual packing, 4 pieces in the inner box, 48 pieces box                                                                        |  |  |
| Product Capacity 500,000 ~ 1,000,000 pieces per month |                                                                                                                                    |  |  |
| Delivery time                                         | Within 45 days after sampling and order confirmed                                                                                  |  |  |
| Payment terms                                         | 30% deposit by T / T in advance and balance against copy of B / L                                                                  |  |  |
| Delivery                                              | ivery By sea, by air, through express and shipping agent acceptable                                                                |  |  |

|                                                           | Home decorations glass candle jar from high quality                       |  |  |  |
|-----------------------------------------------------------|---------------------------------------------------------------------------|--|--|--|
| Product Features 2. Suitable for use at hotel, home, etc. |                                                                           |  |  |  |
|                                                           | 3. Meet the ASTM Test                                                     |  |  |  |
|                                                           |                                                                           |  |  |  |
|                                                           |                                                                           |  |  |  |
|                                                           | Various designs and sizes for selection                                   |  |  |  |
|                                                           | 2 Any color painted, cool, plating, laser model Processing cutter         |  |  |  |
| 1 -                                                       | 3. Special package as shrink film, color gift box, white gift box, etc.   |  |  |  |
|                                                           | 4. We have a professional workshop and warehouse for ensure delivery time |  |  |  |
|                                                           |                                                                           |  |  |  |
|                                                           |                                                                           |  |  |  |