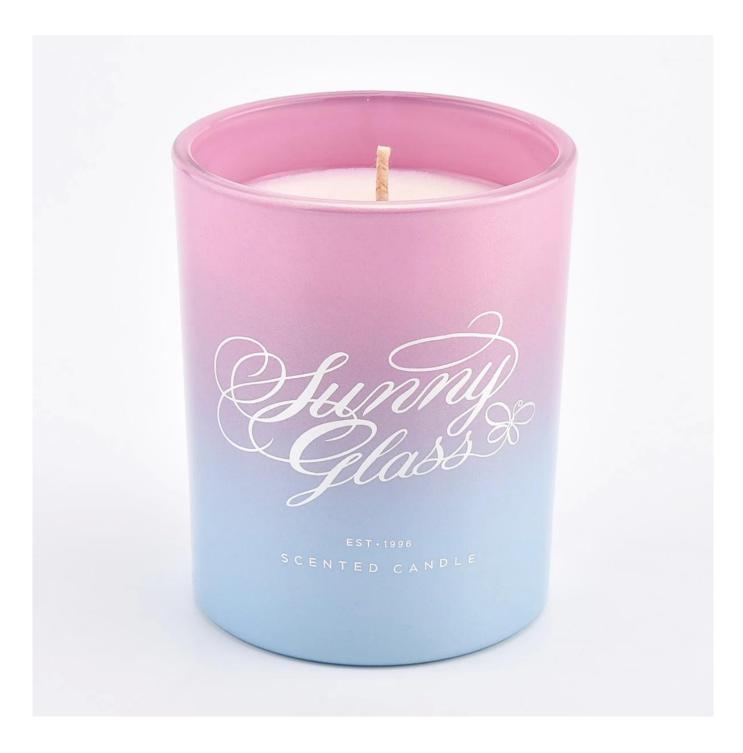

# home decorated matte glossy gradient color ombre glass candle jars

Candle Jars Description

| Item number.                                          | SG8198                                                                                                                             |  |  |
|-------------------------------------------------------|------------------------------------------------------------------------------------------------------------------------------------|--|--|
| Material                                              | glass                                                                                                                              |  |  |
| craft                                                 | Gradient ramp glass candle jars                                                                                                    |  |  |
| 1 '                                                   | <ol> <li>5 days if there is existing shape and size</li> <li>15 days, if you need new shapes and sizes glass candle jar</li> </ol> |  |  |
| Packing                                               | The usual packing, 4 pieces in the inner box, 48 pieces box                                                                        |  |  |
| Product Capacity 500,000 ~ 1,000,000 pieces per month |                                                                                                                                    |  |  |
| Delivery time                                         | Within 45 days after sampling and order confirmed                                                                                  |  |  |
| Payment terms                                         | 30% deposit by T / T in advance and balance against copy of B / L                                                                  |  |  |
| Delivery                                              | ivery By sea, by air, through express and shipping agent acceptable                                                                |  |  |

|                                                           | Home decorations glass candle jar from high quality                       |  |  |  |
|-----------------------------------------------------------|---------------------------------------------------------------------------|--|--|--|
| Product Features 2. Suitable for use at hotel, home, etc. |                                                                           |  |  |  |
|                                                           | 3. Meet the ASTM Test                                                     |  |  |  |
|                                                           |                                                                           |  |  |  |
|                                                           |                                                                           |  |  |  |
|                                                           | Various designs and sizes for selection                                   |  |  |  |
|                                                           | 2 Any color painted, cool, plating, laser model Processing cutter         |  |  |  |
| 1 -                                                       | 3. Special package as shrink film, color gift box, white gift box, etc.   |  |  |  |
|                                                           | 4. We have a professional workshop and warehouse for ensure delivery time |  |  |  |
|                                                           |                                                                           |  |  |  |
|                                                           |                                                                           |  |  |  |