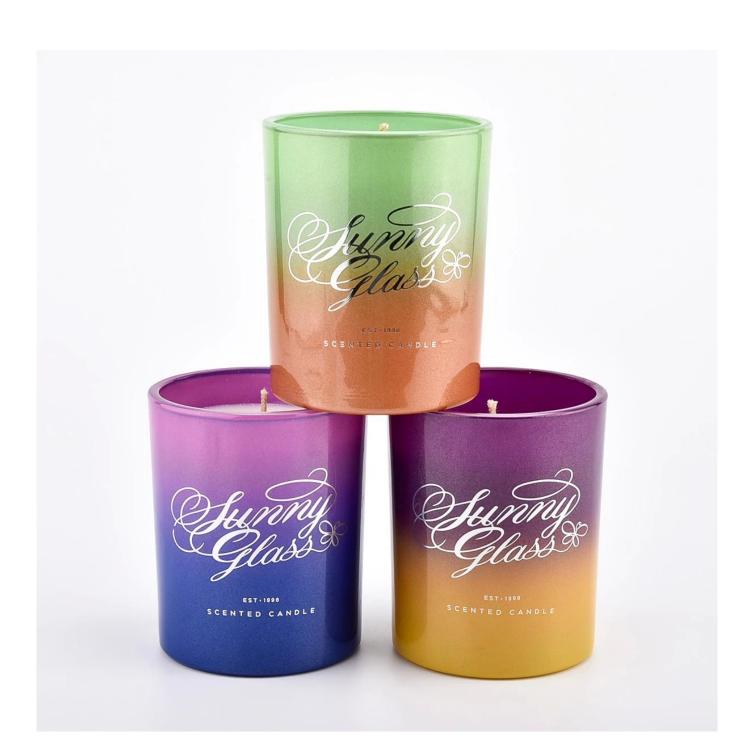

# home decorated matte glossy gradient color ombre glass candle jars

Candle Jars Description

| Item number.                                          | SG8198                                                                                                                             |  |  |
|-------------------------------------------------------|------------------------------------------------------------------------------------------------------------------------------------|--|--|
| Material                                              | glass                                                                                                                              |  |  |
| craft                                                 | Gradient ramp glass candle jars                                                                                                    |  |  |
| 1 '                                                   | <ol> <li>5 days if there is existing shape and size</li> <li>15 days, if you need new shapes and sizes glass candle jar</li> </ol> |  |  |
| Packing                                               | The usual packing, 4 pieces in the inner box, 48 pieces box                                                                        |  |  |
| Product Capacity 500,000 ~ 1,000,000 pieces per month |                                                                                                                                    |  |  |
| Delivery time                                         | Within 45 days after sampling and order confirmed                                                                                  |  |  |
| Payment terms                                         | 30% deposit by T / T in advance and balance against copy of B / L                                                                  |  |  |
| Delivery                                              | ivery By sea, by air, through express and shipping agent acceptable                                                                |  |  |

|                                                           | Home decorations glass candle jar from high quality                       |  |  |  |
|-----------------------------------------------------------|---------------------------------------------------------------------------|--|--|--|
| Product Features 2. Suitable for use at hotel, home, etc. |                                                                           |  |  |  |
|                                                           | 3. Meet the ASTM Test                                                     |  |  |  |
|                                                           |                                                                           |  |  |  |
|                                                           |                                                                           |  |  |  |
|                                                           | Various designs and sizes for selection                                   |  |  |  |
|                                                           | 2 Any color painted, cool, plating, laser model Processing cutter         |  |  |  |
| 1 -                                                       | 3. Special package as shrink film, color gift box, white gift box, etc.   |  |  |  |
|                                                           | 4. We have a professional workshop and warehouse for ensure delivery time |  |  |  |
|                                                           |                                                                           |  |  |  |
|                                                           |                                                                           |  |  |  |