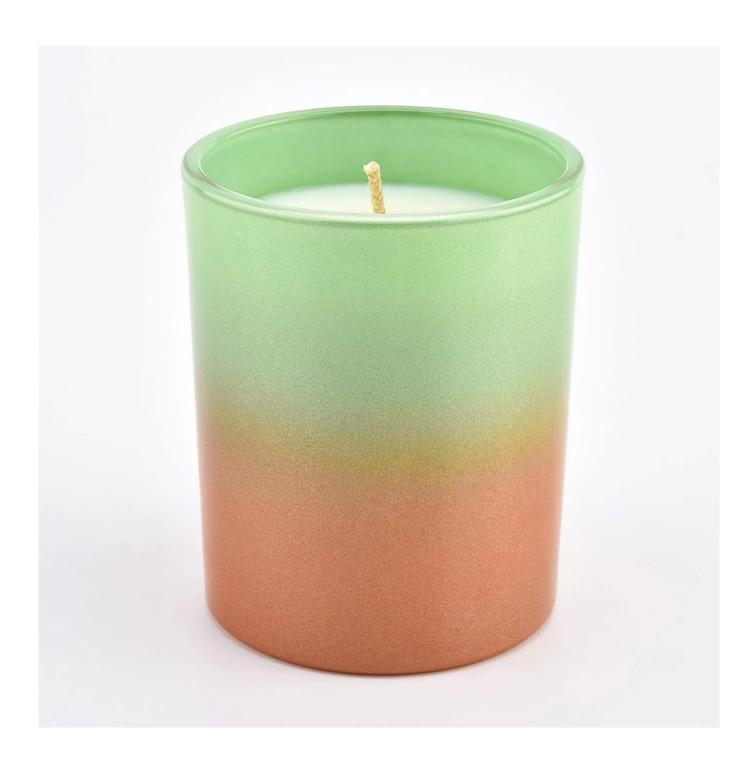

# home decorated matte glossy gradient color ombre glass candle jars

Candle Jars Description

| Item number.                                          | SG8198                                                                                                                             |  |  |
|-------------------------------------------------------|------------------------------------------------------------------------------------------------------------------------------------|--|--|
| Material                                              | glass                                                                                                                              |  |  |
| craft                                                 | Gradient ramp glass candle jars                                                                                                    |  |  |
| 1 '                                                   | <ol> <li>5 days if there is existing shape and size</li> <li>15 days, if you need new shapes and sizes glass candle jar</li> </ol> |  |  |
| Packing                                               | The usual packing, 4 pieces in the inner box, 48 pieces box                                                                        |  |  |
| Product Capacity 500,000 ~ 1,000,000 pieces per month |                                                                                                                                    |  |  |
| Delivery time                                         | Within 45 days after sampling and order confirmed                                                                                  |  |  |
| Payment terms                                         | 30% deposit by T / T in advance and balance against copy of B / L                                                                  |  |  |
| Delivery                                              | ivery By sea, by air, through express and shipping agent acceptable                                                                |  |  |

|                                                           | Home decorations glass candle jar from high quality                       |  |  |  |
|-----------------------------------------------------------|---------------------------------------------------------------------------|--|--|--|
| Product Features 2. Suitable for use at hotel, home, etc. |                                                                           |  |  |  |
|                                                           | 3. Meet the ASTM Test                                                     |  |  |  |
|                                                           |                                                                           |  |  |  |
|                                                           |                                                                           |  |  |  |
|                                                           | Various designs and sizes for selection                                   |  |  |  |
|                                                           | 2 Any color painted, cool, plating, laser model Processing cutter         |  |  |  |
| 1 -                                                       | 3. Special package as shrink film, color gift box, white gift box, etc.   |  |  |  |
|                                                           | 4. We have a professional workshop and warehouse for ensure delivery time |  |  |  |
|                                                           |                                                                           |  |  |  |
|                                                           |                                                                           |  |  |  |